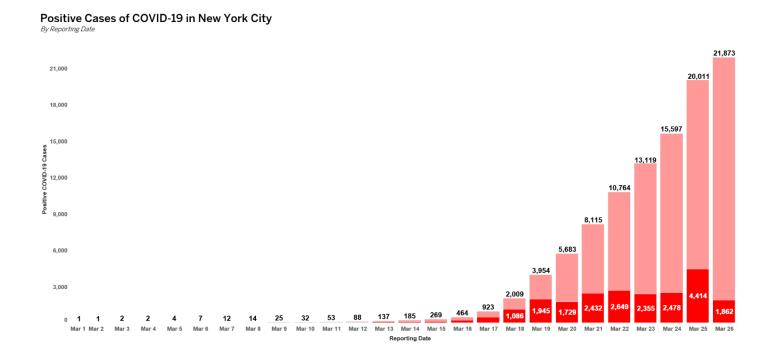

#### **Total Cases**

|                    | - I Glai Gasos |
|--------------------|----------------|
| Total              | 21873          |
| Median Age (Range) | 47 (0-105)     |
| Age Group          |                |
| - 0 to 17          | 470 (2%)       |
| - 18 to 44         | 9618 (44%)     |
| - 45 to 64         | 7445 (34%)     |
| - 65 to 74         | 2471 (11%)     |
| - 75 and over      | 1826 (8%)      |
| - Unknown          | 43             |
| Age 50 and over    |                |
| - Yes              | 9863 (45%)     |
| - No               | 11967 (55%)    |
| Sex                |                |
| - Female           | 9557 (44%)     |
| - Male             | 12278 (56%)    |
| - Unknown          | 38             |
| Borough            |                |
| - Bronx            | 3924 (18%)     |
| - Brooklyn         | 5705 (26%)     |
| - Manhattan        | 3907 (18%)     |
| - Queens           | 7026 (32%)     |
| - Staten Island    | 1276 (6%)      |
| - Unknown          | 35             |
| Deaths             | 281            |
|                    |                |