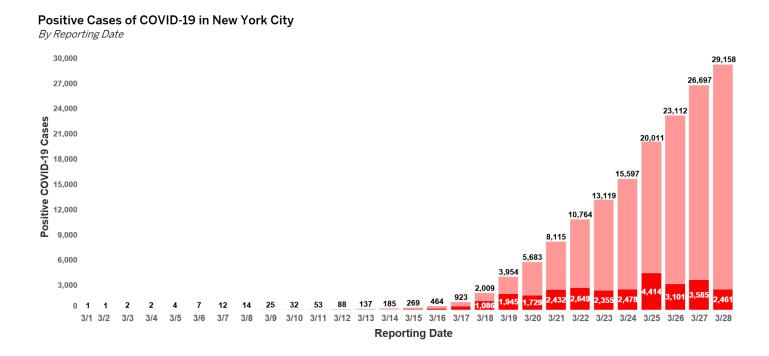

#### **NYC COVID-19 Cases**

#### **Total Cases**

|                             | Total Guese             |
|-----------------------------|-------------------------|
| Total                       | 29158                   |
| Median Age (Range)          | 47 (0-105)              |
| Age Group                   |                         |
| - 0 to 17                   | 573 (2%)                |
| - 18 to 44                  | 12590 (43%)             |
| - 45 to 64                  | 10019 (34%)             |
| - 65 to 74                  | 3354 (12%)              |
| - 75 and over               | 2568 (9%)               |
| - Unknown                   | 54                      |
| Age 50 and over             |                         |
| - Yes                       | 13468 (46%)             |
| - No                        | 15636 (54%)             |
| Sex                         |                         |
| - Female                    | 12928 (44%)             |
| - Male                      | 16192 (56%)             |
| - Unknown                   | 38                      |
| Borough                     |                         |
| - Bronx                     | 5352 (18%)              |
| - Brooklyn                  | 7789 (27%)              |
| B.4. 1. 44                  | 5036 (17%)              |
| - Manhattan                 | ` ,                     |
| - Manhattan<br>- Queens     | 9228 (32%)              |
| _                           | . ,                     |
| - Queens                    | 9228 (32%)              |
| - Queens<br>- Staten Island | 9228 (32%)<br>1718 (6%) |