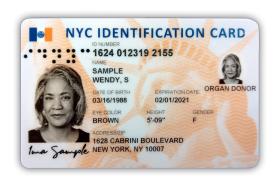

Check the **expiration date** on your card. You might be ready to renew!

You can renew your IDNYC card **up** to **60 days before it expires.** 

Cardholders can **renew online or in person** at an IDNYC Enrollment
Center near you.