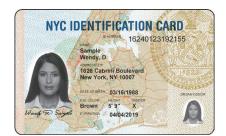

Check the **expiration date** on your card. You might be ready to renew!

You can renew your IDNYC card **up** to **60 days before it expires.** 

Cardholders can **renew online or in person** at an IDNYC Enrollment
Center near you.