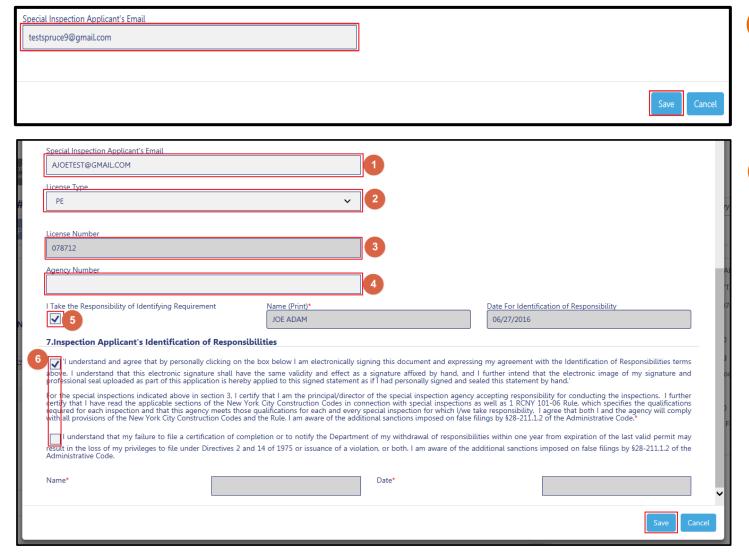

### Upload Seal and Signature

#### Upload Seal and Signature, continued

| Document Uploader                                           |        |
|-------------------------------------------------------------|--------|
| File name: ASBESTOS: EXEMPTION (ASB4) 37A**  Browse  Upload |        |
|                                                             | Cancel |