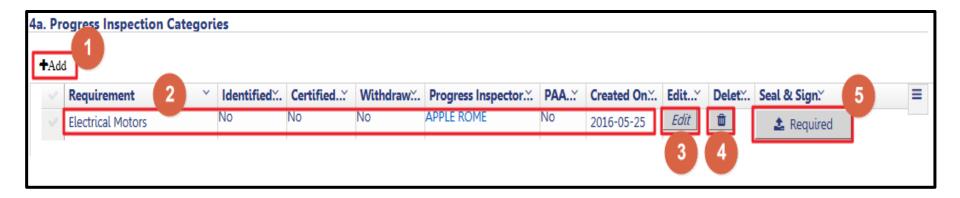

#### Technical Report, Progress Inspections

Add an item

- 4 Delete an item
- 2 Progress Inspection item 5 Upload seal and signature document
- 3 Edit an item