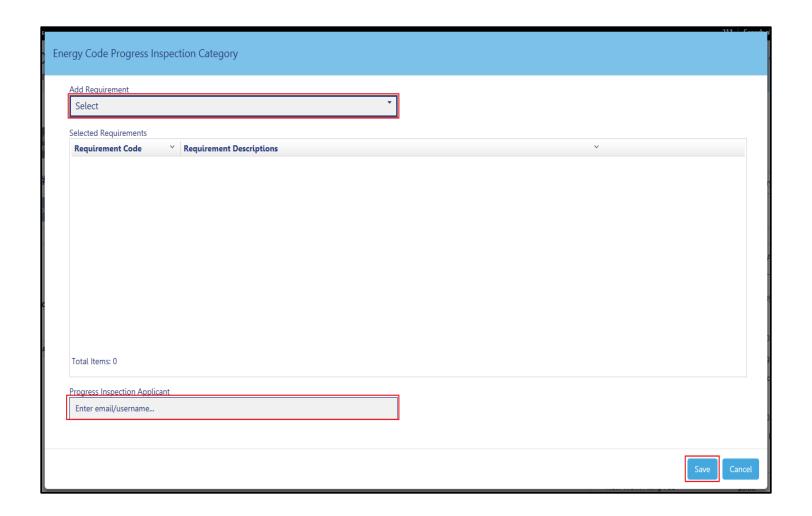

### Technical Report for Energy Code (TR8)

#### Technical Energy Report (TR8)

Add an item

- Delete an item
- 2 Progress Inspection item 5 Upload seal and signature document
- 3 Edit an item

### Technical Energy Report (TR8), continued

#### Technical Energy Report (TR8), continued

B Option B:
Take
ownership
as the
progress
inspector