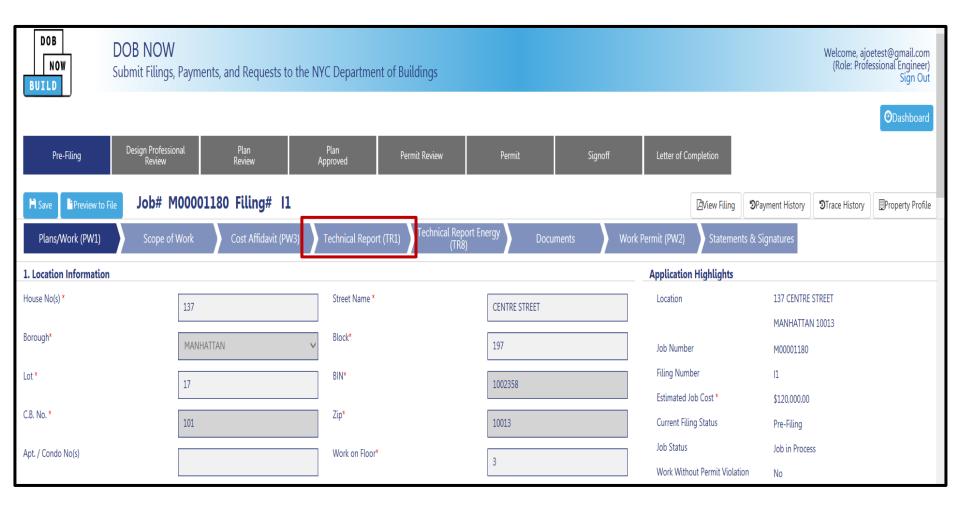

#### **Technical Report**

#### Technical Report, Special Inspections

Add an item

- Delete an item
- Special Inspection item
- Upload seal and signature document

**3** Edit an item

Option B:
Take
ownership
as the
special
inspector