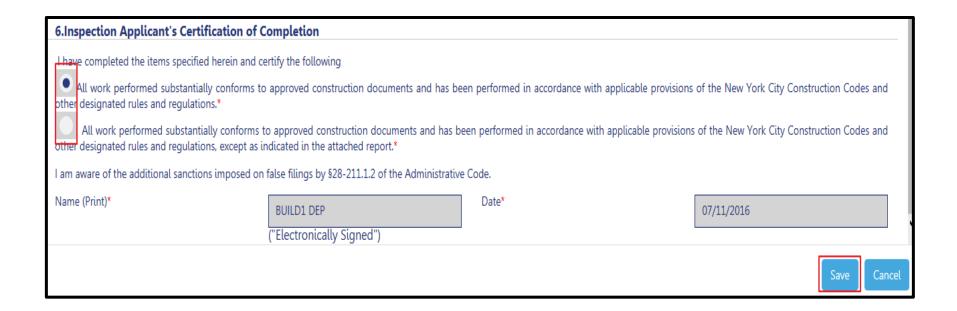

DOB NOW: Build Overview
- Technical Report (TR1) and Technical Energy Report (TR8)
- Upload Seal and Signature
- Certification of Completion
- Training Materials and Q + A



### Upload Seal and Signature





#### Upload Seal and Signature, continued

| Document Uploader                                           |        |
|-------------------------------------------------------------|--------|
| File name: ASBESTOS: EXEMPTION (ASB4) 37A**  Browse  Upload |        |
|                                                             | Cancel |





#### **Session Topics**

- DOB NOW: Build Overview
- Technical Report (TR1) and Technical Energy Report (TR8)
- Upload Seal and Signature
- Certification of Completion
- Training Materials and Q + A



#### Certificate of Completion





















#### **Session Topics**

- DOB NOW: Build Overview
- Technical Report (TR1) and Technical Energy Report (TR8)
- Upload Seal and Signature
- Certification of Completion
- Training Materials and Q + A



#### **Training Materials**

User manuals with screenshots have been drafted for each user that provide instructions on how to complete forms, pull permits, request appointments, and make payments through DOB NOW: Build



New York City Department of Buildings

#### DOB NOW

Plumbing and Sprinkler Job Filing Design Professional User Manual

This user manual is a dynamic document that is continually edited and updated. Please check the New York City Department of Buildings website to download the most current user manual.

As of July 18, 2016





### **User Specific Training Sessions**