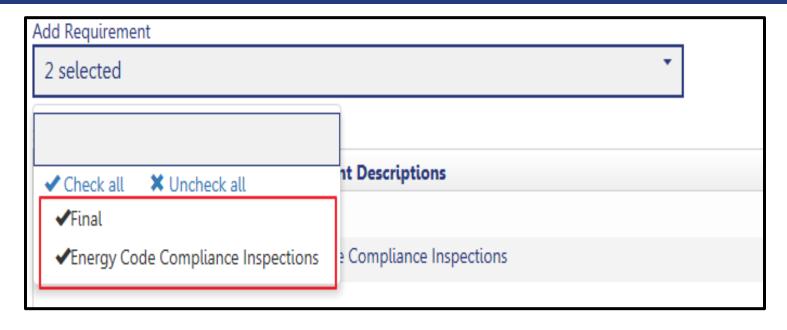

#### Technical Report, Special Inspections

Add an item

- Delete an item
- Special Inspection item
- Upload seal and signature document

**3** Edit an item

Option B:
Take
ownership
as the
special
inspector

#### Technical Report, Progress Inspections

Add an item

- 4 Delete an item
- 2 Progress Inspection item 5 Upload seal and signature document
- 3 Edit an item