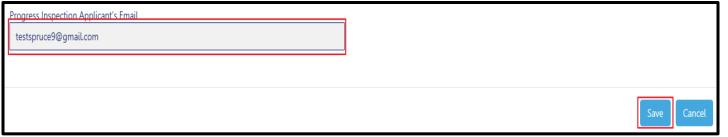

#### Technical Report, Progress Inspections

Add an item

- 4 Delete an item
- 2 Progress Inspection item 5 Upload seal and signature document
- 3 Edit an item

### Technical Report, Progress Inspections, continued

#### Technical Report, Progress Inspections, continued

#### Technical Report, Progress Inspections, continued

Option B:
Take
ownership
as the
progress
inspector