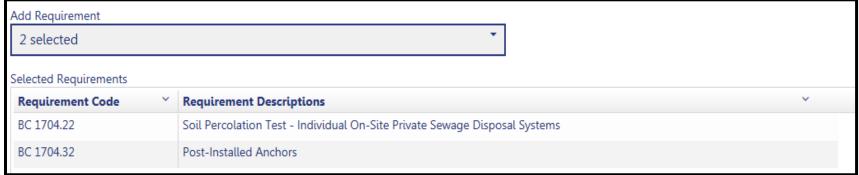

#### Technical Report, Special Inspections

Add an item

- Delete an item
- Special Inspection item
- Upload seal and signature document

**3** Edit an item

Option B:
Take
ownership
as the
special
inspector