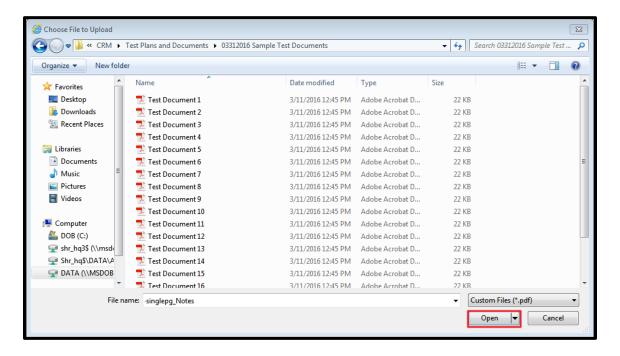

### Upload Seal and Signature

#### Upload Seal and Signature, continued

| Document Uploader                                           |        |
|-------------------------------------------------------------|--------|
| File name: ASBESTOS: EXEMPTION (ASB4) 37A**  Browse  Upload |        |
|                                                             | Cancel |