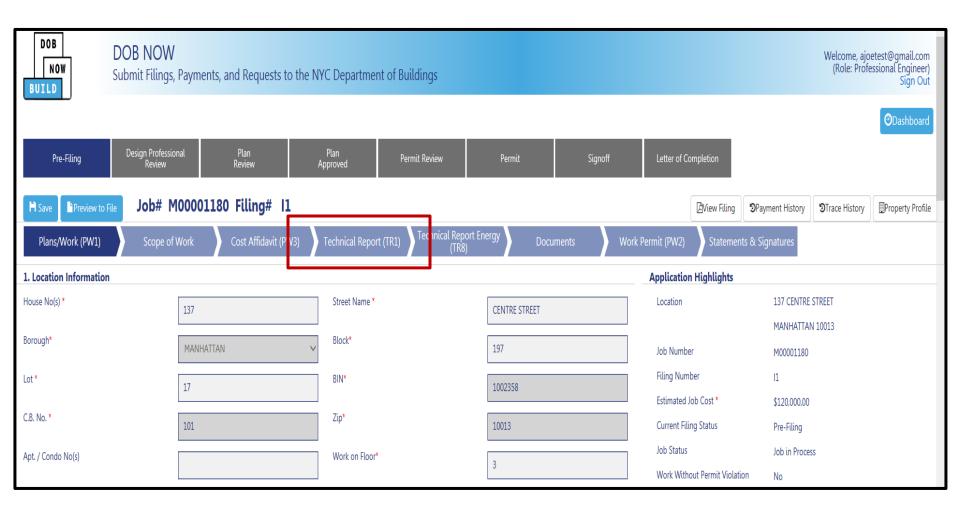

#### **Technical Report**

#### Technical Report, Special Inspections

Add an item

- Delete an item
- Special Inspection item
- Upload seal and signature document

**3** Edit an item

Option B:
Take
ownership
as the
special
inspector