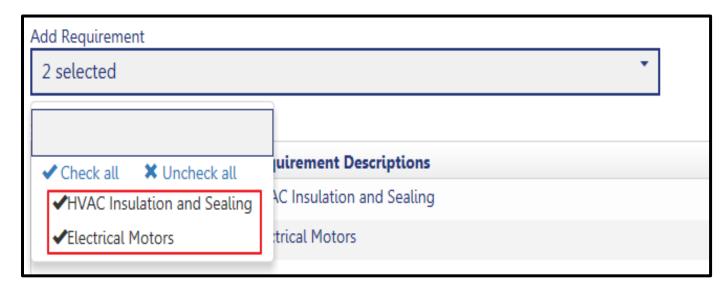

### Technical Report for Energy Code (TR8)

#### Technical Energy Report (TR8)

Add an item

- Delete an item
- 2 Progress Inspection item 5 Upload seal and signature document
- 3 Edit an item

### Technical Energy Report (TR8), continued

#### Technical Energy Report (TR8), continued

B Option B:
Take
ownership
as the
progress
inspector