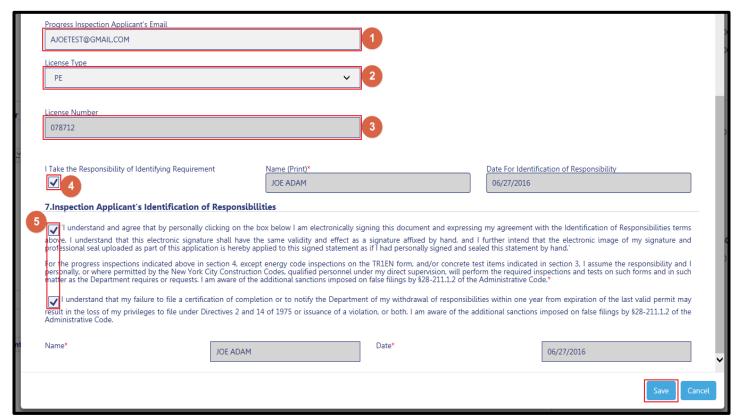

#### Technical Report, Progress Inspections

Add an item

- 4 Delete an item
- 2 Progress Inspection item 5 Upload seal and signature document
- 3 Edit an item

### Technical Report, Progress Inspections, continued

#### Technical Report, Progress Inspections, continued

#### Technical Report, Progress Inspections, continued

Option B:
Take
ownership
as the
progress
inspector