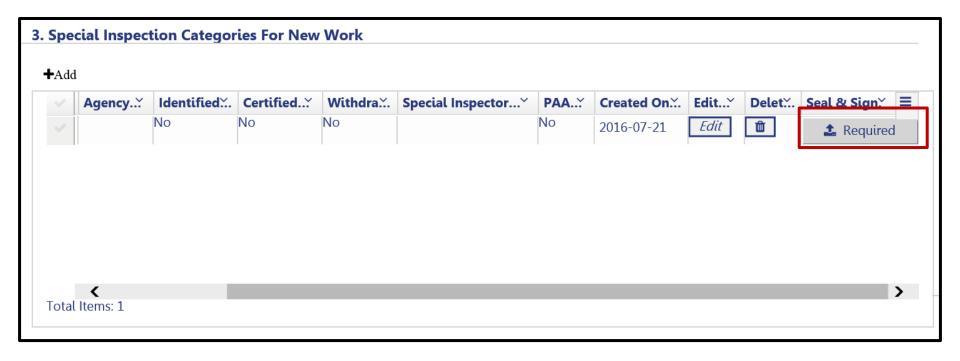

#### Technical Report, Special Inspections

Add an item

- Delete an item
- Special Inspection item
- Upload seal and signature document

**3** Edit an item

Option B:
Take
ownership
as the
special
inspector

#### Technical Report, Progress Inspections

Add an item

- 4 Delete an item
- 2 Progress Inspection item 5 Upload seal and signature document
- 3 Edit an item