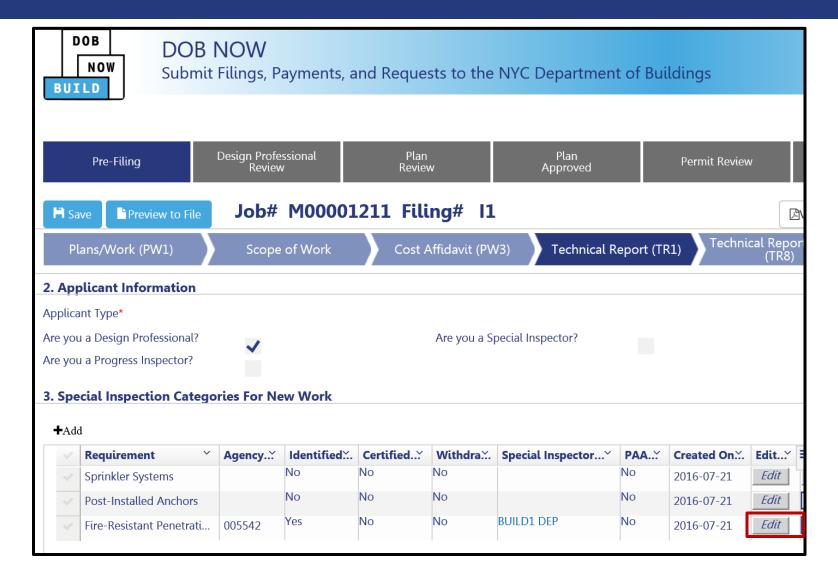

#### **Technical Report**

#### Technical Report, Special Inspections

Add an item

- Delete an item
- Special Inspection item
- Upload seal and signature document

**3** Edit an item

Option B:
Take
ownership
as the
special
inspector