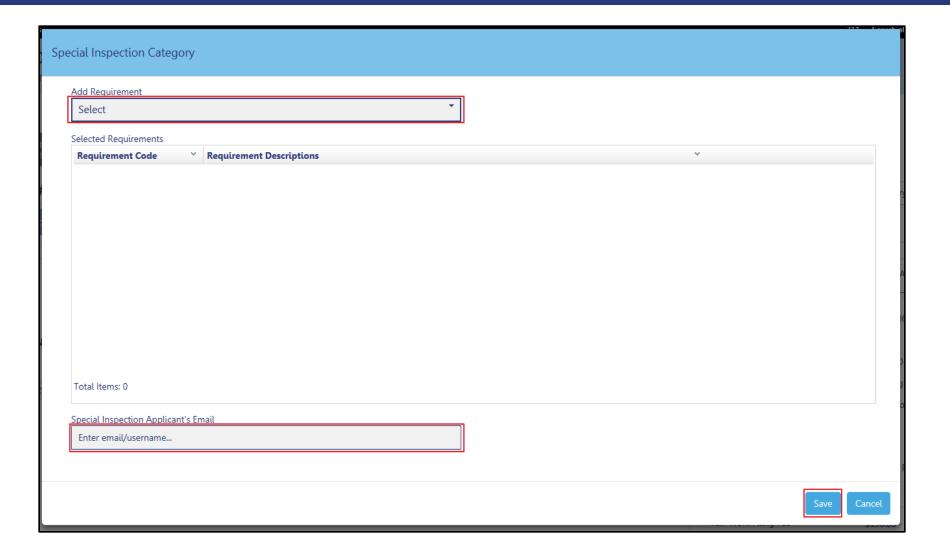

#### Technical Report, Special Inspections

Add an item

- Delete an item
- Special Inspection item
- Upload seal and signature document

**3** Edit an item

Option B:
Take
ownership
as the
special
inspector