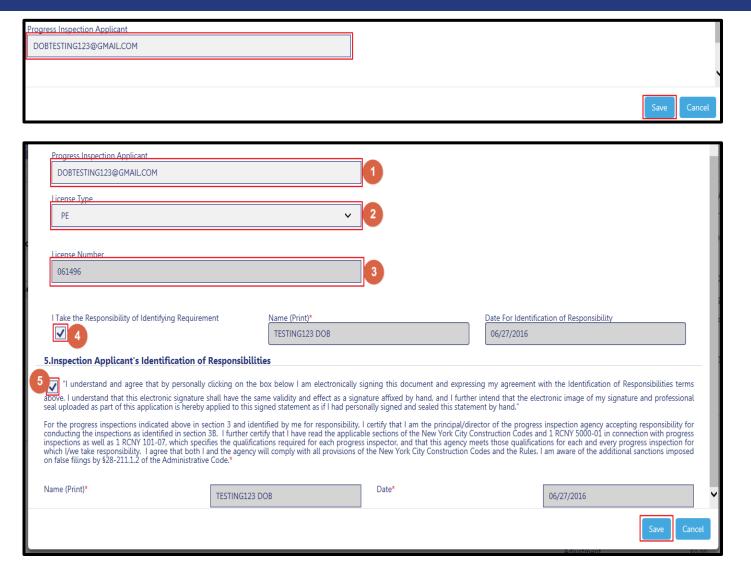

#### Technical Report, Progress Inspections, continued

Option B:
Take
ownership
as the
progress
inspector