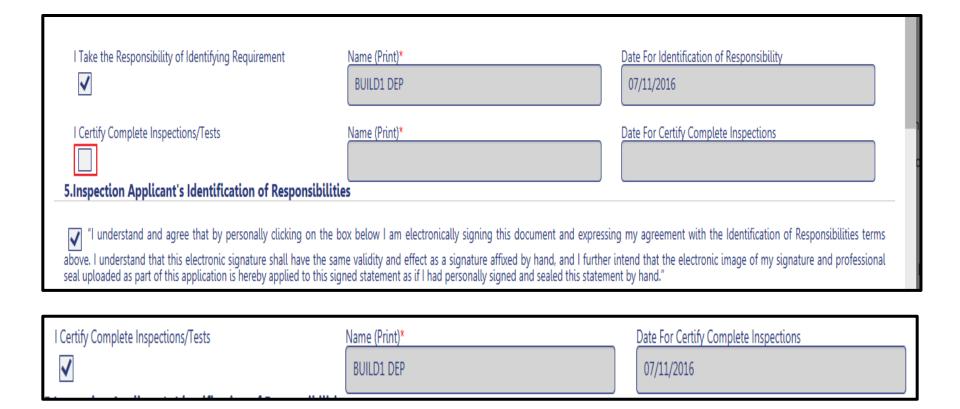

#### Technical Report, Progress Inspections

Add an item

- 4 Delete an item
- 2 Progress Inspection item 5 Upload seal and signature document
- 3 Edit an item

### Technical Report, Progress Inspections, continued

#### Technical Report, Progress Inspections, continued

#### Technical Report, Progress Inspections, continued

Option B:
Take
ownership
as the
progress
inspector