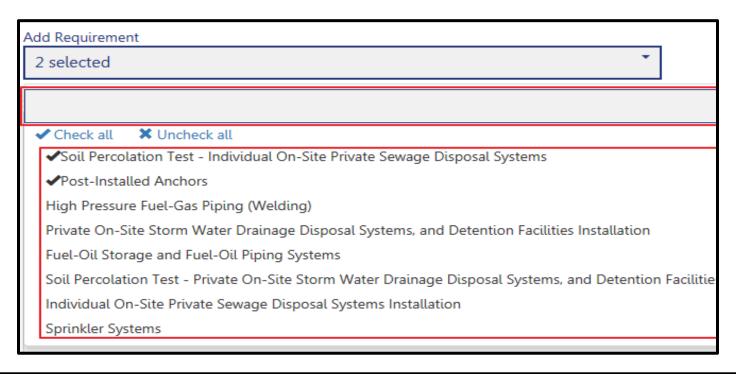

#### Technical Report, Special Inspections

Add an item

- Delete an item
- Special Inspection item
- Upload seal and signature document

**3** Edit an item

Option B:
Take
ownership
as the
special
inspector