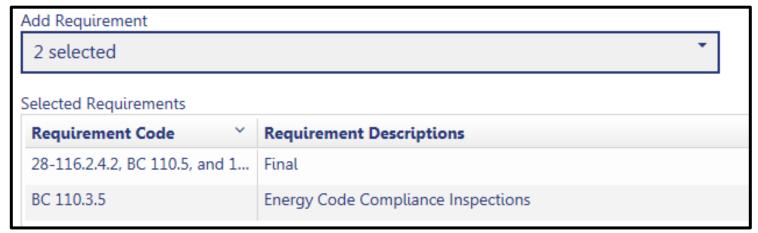

#### Technical Report, Special Inspections

Add an item

- Delete an item
- Special Inspection item
- Upload seal and signature document

**3** Edit an item

Option B:
Take
ownership
as the
special
inspector

#### Technical Report, Progress Inspections

Add an item

- 4 Delete an item
- 2 Progress Inspection item 5 Upload seal and signature document
- 3 Edit an item