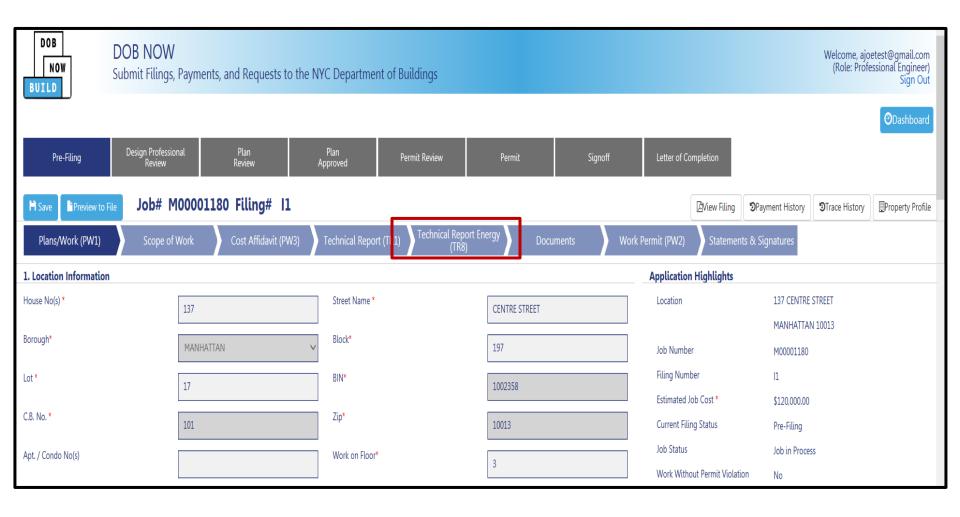

### Technical Report for Energy Code (TR8)

#### Technical Energy Report (TR8)

Add an item

- Delete an item
- 2 Progress Inspection item 5 Upload seal and signature document
- 3 Edit an item

### Technical Energy Report (TR8), continued

#### Technical Energy Report (TR8), continued

B Option B:
Take
ownership
as the
progress
inspector