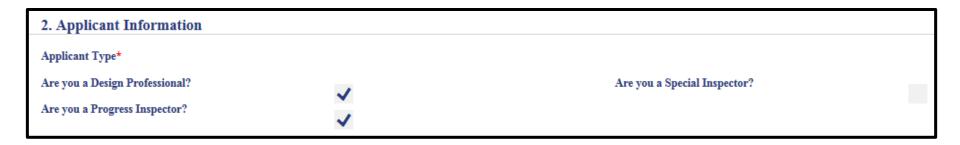

#### Technical Report, Special Inspections

Add an item

- Delete an item
- Special Inspection item
- Upload seal and signature document

**3** Edit an item

Option B:
Take
ownership
as the
special
inspector

#### Technical Report, Progress Inspections

Add an item

- 4 Delete an item
- 2 Progress Inspection item 5 Upload seal and signature document
- 3 Edit an item

### Technical Report, Progress Inspections, continued

#### Technical Report, Progress Inspections, continued

#### Technical Report, Progress Inspections, continued

Option B:
Take
ownership
as the
progress
inspector