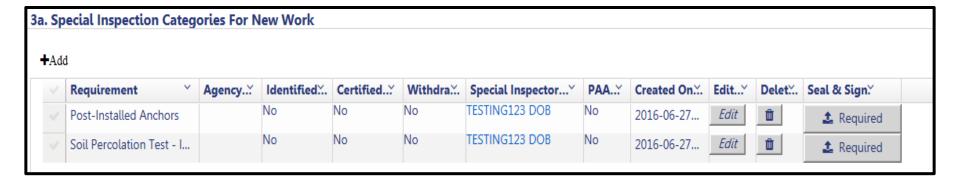

#### Technical Report, Special Inspections

Add an item

- Delete an item
- Special Inspection item
- Upload seal and signature document

**3** Edit an item

Option B:
Take
ownership
as the
special
inspector