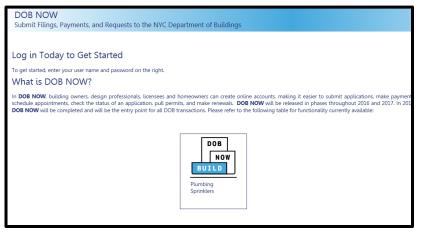

### DOB NOW: Build Work Types

DOB NOW: Build

Available work types on July 25, 2016

### Plumbing Sprinklers

Additional work types will be released in phases throughout 2016 and 2017