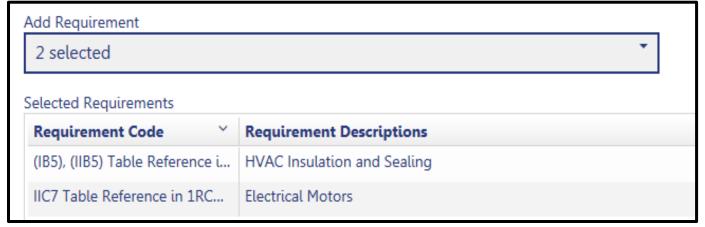

#### Technical Report, Progress Inspections

Add an item

- 4 Delete an item
- 2 Progress Inspection item 5 Upload seal and signature document
- 3 Edit an item