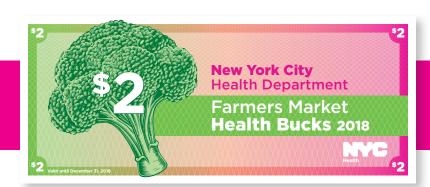

Skillman Ave.

- Saturday (8 a.m. 2 p.m.)
- = NYC Cooking Demonstrations
- **※** = Year-Round Farmers Market

Spend \$5

**Get \$2** 

Farmers markets are located in all five boroughs! For a list of farmers markets near you, visit nyc.gov/health and search "farmers markets" or text "SoGood" to 877877