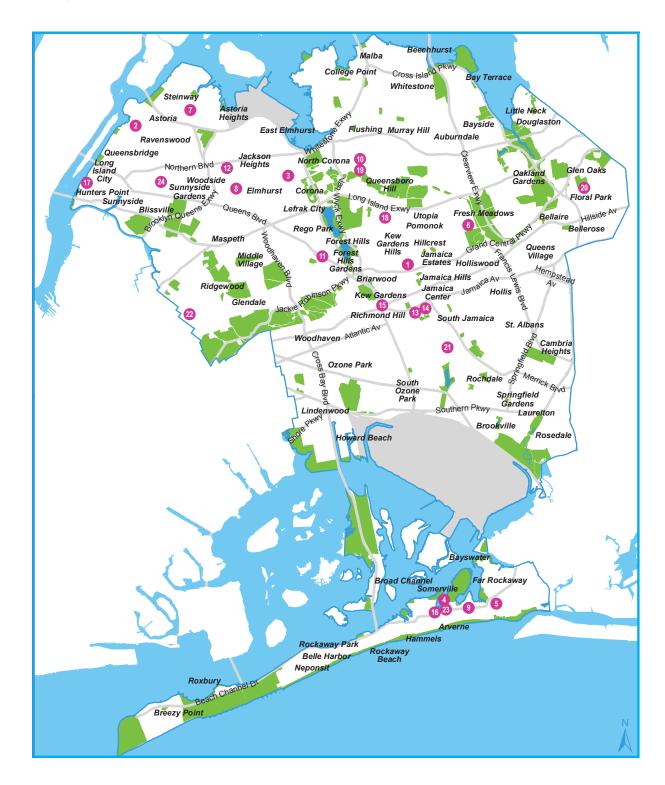

## **Queens Farmers Markets**

- 1) 164th St Farmers Market at NYC Health + Hospitals/Queens (NO EBT)
  - 82-68 164th St., in front of Ambulatory Care Pavilion
  - Thursday (8 a.m. 4 p.m.)
- 2 Astoria Greenmarket
  - 14th St. bet. 31st Ave. & 31st Rd.
  - Wednesday (8 a.m. 3 p.m.)
- 3 Corona Greenmarket 🔪
  - Roosevelt Ave. & 104th St.
     Friday (8 a.m. 3 p.m.)

- 4 Culinary Kids Farm Rockaway 444 Beach 58th St.
  - & Beach Channel Dr.
  - Saturday (10 a.m. 4 p.m.)
- 5 Culinary Kids Farmers Market 30-15 Seagirt Blvd.
  - Saturday (10 a.m. 3 p.m.)
- 6 Cunningham Park's
  Down to Earth Farmers Market
  - Union Turnpike & 196 Pl.

Sunday (9 a.m. - 2 p.m.)

- **7** Ditmars Park Youthmarket
  - Steinway St. bet. Ditmars Blvd. & 23rd Ave., at Ditmars Park
  - Saturday (9 a.m. 3 p.m.)
- 8 Elmhurst Hospital Greenmarket
  - 41st Ave. bet. 80th & 81st Sts.
     Tuesday (8 a.m. 4 p.m.)
- 9 Far Rockaway Farm Stand
  - 385 Beach 45th St.
     Saturday (10 a.m. 2 p.m.)
- 10 Flushing Greenmarket 🔦
  - Kissena Blvd. & Maple Ave.,
  - at Maple Playground
     Wednesday (8 a.m. 4 p.m.)
- 11 Forest Hills Greenmarket 🔆
  - 70th Ave. & Queens Blvd.
     Sunday (8 a.m. 2 p.m.)
- 12 Jackson Heights 🛰 💥

Greenmarket

- 34th Ave. bet. 79th & 80th Sts.
- Sunday (8 a.m. 2 p.m.)
- Jamaica's Down to Earth Sermers Market Friday Market
  - Parsons Blvd. bet.
  - Jamaica & Archer Aves.
     Friday (8 a.m. 4 p.m.)
- 14 Jamaica's Down to Earth Farmers Market -
  - Saturday Market
  - 160th St. & Jamaica Ave.Saturday (8 a.m. 4 p.m.)
- 15 Jamaica Hospital
- Farmers Market
  - Jamaica Ave. & Van Wyck
  - Expwy., South Service Rd.Wednesday (10 a.m. 4 p.m.)
- 16 Joseph Addabbo
- **FHC Farm Stand (NO EBT)** 
  - 6200 Beach Channel Dr.
     Saturday (8 a.m. 2 p.m.)

- 17 Long Island City Youthmarket
  - Center Blvd. & 46th Rd.
  - Saturday (8 a.m. 2 p.m.)
- 18 Pomonok Community-Run Farmers Market
  - 67-09 Kissena Blvd.
  - Wednesday (9 a.m. 5 p.m.)
- 19 Queens Botanical Garden's Down to Earth Farmers Market
  - Friday (8:30 a.m. 4 p.m.)
- 20 Queens County Farm Museum Farmstand

82 Dahlia Ave.

- 73-50 Little Neck Pkwy.
- Wednesday, Thursday, Friday, Saturday & Sunday (11 a.m. - 3 p.m.)
- 21 Guy R Brewer Boulevard Farmers Market at NYC Health + Hospitals/Queens
  - (NO EBT) 114-02 Guy R Brewer Blvd.
  - Thursday (8 a.m. 4 p.m.)
- 22 Ridgewood Youthmarket
- Cypress Ave. bet. Myrtle & Putnam Aves.
- Saturday (8 a.m. 3 p.m.)
- 23 Rockaway Youth Task Force
- Youth Market
  - 310 Beach 58th St.
- Saturday (8 a.m. 3 p.m.)
- 24 Sunnyside Greenmarket 🔆
  - bet. 42nd & 43rd Sts.

Skillman Ave.

- Saturday (8 a.m. 2 p.m.)
- = NYC Cooking Demonstrations
- **※** = Year-Round Farmers Market

Spend \$5

**Get \$2** 

Farmers markets are located in all five boroughs! For a list of farmers markets near you, visit nyc.gov/health and search "farmers markets" or text "SoGood" to 877877