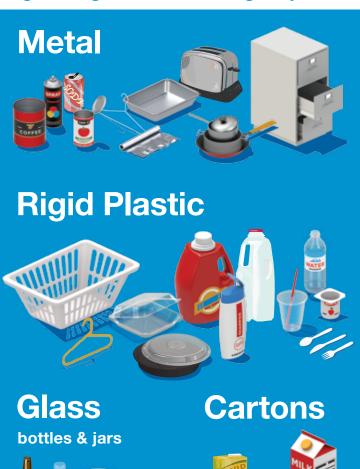

Place recycling bins where you sort mail and collect paper packaging. Ok to remove address labels and rip or shred confidential mail.

Empty and rinse containers before recycling. Caps & lids ok. Put in clear bags, in any bin labeled METAL, GLASS, PLASTIC & CARTONS, or in any bin with blue NYC Recycles decal.