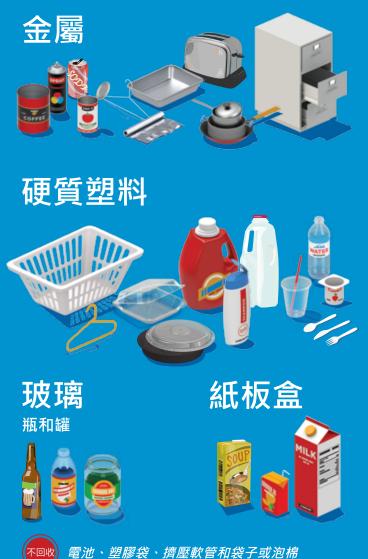

Place recycling bins where you sort mail and collect paper packaging. Ok to remove address labels and rip or shred confidential mail.

Empty and rinse containers before recycling. Caps & lids ok. Put in clear bags, in any bin labeled METAL, GLASS, PLASTIC & CARTONS, or in any bin with blue NYC Recycles decal.

## NYC回收

回收是紐約市的法律。詢問您的大樓管理員, 應把可回收品放置何處

箱子要壓平並捆紮或者裝在袋子裡。訂書針和開窗信封無妨。裝進透明的袋子裡或者標有"MIXED PAPER & CARDBOARD"(混合紙和硬紙板)的任何回收桶內,或者標有綠色紐約市回收標誌的任何回收桶。

將回收桶放置在您分揀郵件和收集紙包裝的地方。去 除地址標籤和撕裂或切碎機密郵件無妨。 回收前倒空並沖洗容器。有蓋子無妨。裝進透明的袋子裡,任何標有"METAL, GLASS, PLASTIC & CARTONS"(金屬、玻璃、塑膠和紙罐)的任何回收桶內,或者標有藍色紐約市回收標誌的任何回收桶。