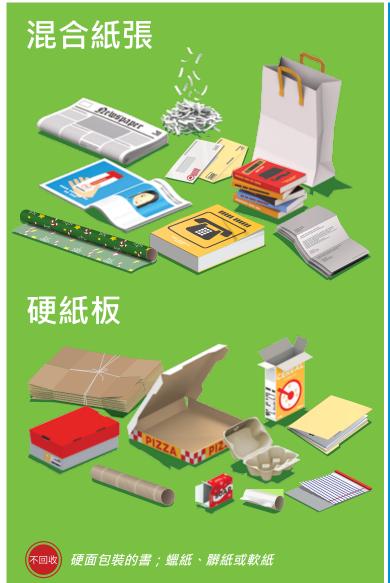

## NYC Recycles

Recycling is the law in NYC. Ask your building manager where to bring recyclables.

Flatten and bundle or bag boxes. Staples and window envelopes ok. Put in clear bags, in any bin labeled MIXED PAPER & CARDBOARD, or in any bin with green NYC Recycles decal.

## NYC回收

回收是紐約市的法律。詢問您的大樓管理員, 應把可回收品放置何處

箱子要壓平並捆紮或者裝在袋子裡。訂書針和開窗信封無妨。裝進透明的袋子裡或者標有"MIXED PAPER & CARDBOARD"(混合紙和硬紙板)的任何回收桶內,或者標有綠色紐約市回收標誌的任何回收桶。

將回收桶放置在您分揀郵件和收集紙包裝的地方。去 除地址標籤和撕裂或切碎機密郵件無妨。 回收前倒空並沖洗容器。有蓋子無妨。裝進透明的袋子裡,任何標有"METAL, GLASS, PLASTIC & CARTONS"(金屬、玻璃、塑膠和紙罐)的任何回收桶內,或者標有藍色紐約市回收標誌的任何回收桶。