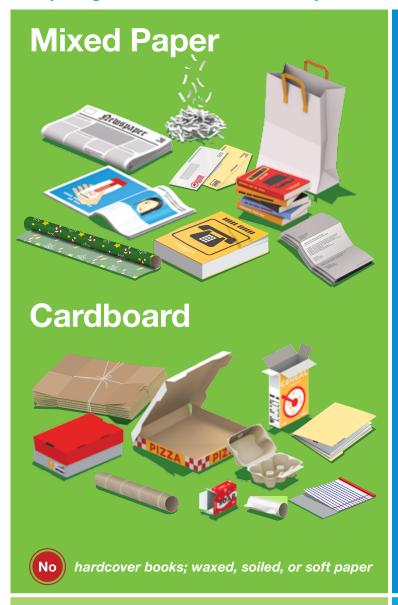

## NYC Recycles

Recycling is the law in NYC. Ask your building manager where to bring recyclables.

Flatten and bundle or bag boxes. Staples and window envelopes ok. Put in clear bags, in any bin labeled MIXED PAPER & CARDBOARD, or in any bin with green NYC Recycles decal.