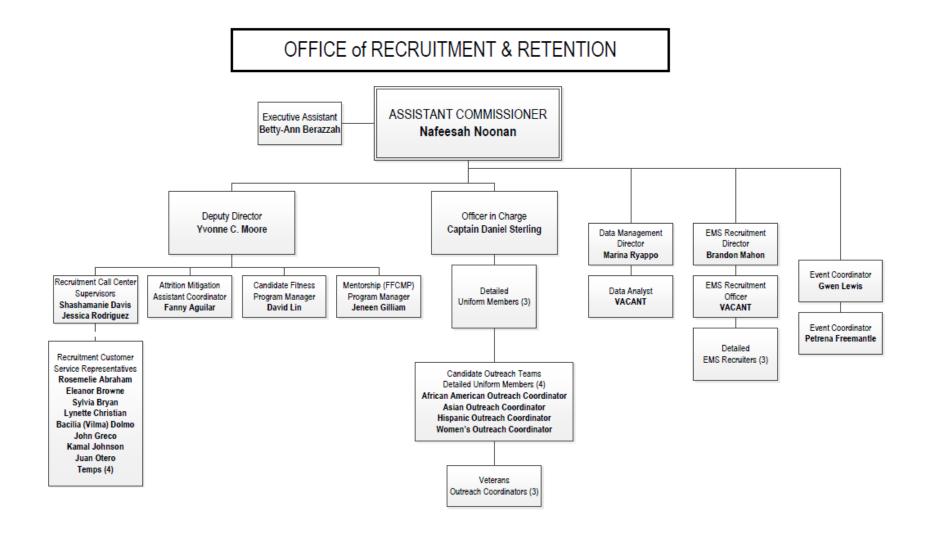

|
| Women's Academy of Excellence (WAE) 18th Annual College Fair                  | 12/22/2022 |
| FULTON STREET NYC SUBWAY (2,3,4,5/A,C,J,Z)                                    | 12/22/2022 |
| Queens Place Mall-In Person Tabling                                           | 12/23/2022 |
| CROWN HEIGHTS - UTICA AVE (3/4)                                               | 12/23/2022 |
| Bronx Terminal Market Tabling                                                 | 12/23/2022 |
| Rego center Mall-In Person Tabling                                            | 12/24/2022 |
| Bronx Terminal Market Tabling                                                 | 12/24/2022 |
| GUN HILL ROAD (IRT 2/3 WHITE PLAINS RD LINE) Large BUS HUB near by            | 12/30/2022 |

#### **ORR – Organizational Chart**



# Recruitment Expenditures (FY 2021 – FY 2023)

#### FDNY Expenditures in Candidate Recruitment FY 2021 - FY 2023 (YTD as of 3/3/23 Payroll)

|                   | FY'21       |           |             | FY'22       |           |              |             |             | FY'23 (YTD as of 3/3/23 payroll) |           |           |             |             |
|-------------------|-------------|-----------|-------------|-------------|-----------|--------------|-------------|-------------|----------------------------------|-----------|-----------|-------------|-------------|
|                   | CIVILIAN    | EMS       | UNIFORMED   | TOTAL       | CIVILI/   |              | UNIFORMED   |             |                                  | CIVILIAN  | EMS       | UNIFORMED   | TOTAL       |
|