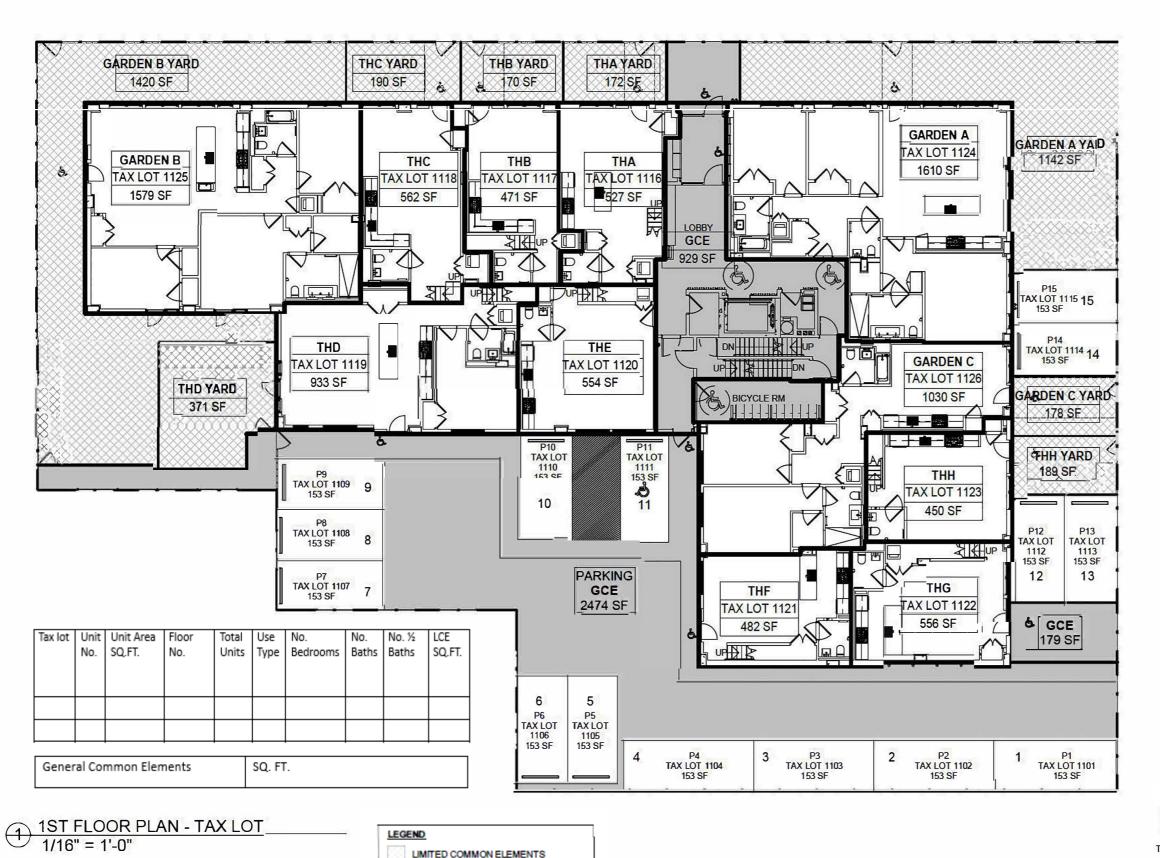

|          | 11 2 | 11 24 8   | l et  | +     | I    | Let z    | Late  | 100 00 42 | Loc    | 1                                                                                                                                                                                                                                                                                                                                                                                                                                         |
|----------|------|-----------|-------|-------|------|----------|-------|-----------|--------|-------------------------------------------------------------------------------------------------------------------------------------------------------------------------------------------------------------------------------------------------------------------------------------------------------------------------------------------------------------------------------------------------------------------------------------------|
| Tax lot  | 1.00 | Unit Area | Floor | Total | Use  | No.      | No.   | No. 1/2   | LCE    | STATEMENT OF DIMENSION.                                                                                                                                                                                                                                                                                                                                                                                                                   |
|          | No.  | SQ.FT.    | No.   | Units | Туре | Bedrooms | Baths | Baths     | SQ.FT. | EACH UNIT CONSISTS OF THE AVEA MEASURED HORIZONTALLY FROM THE OUTSIDE FACE OF THE GLASS WINDOWS ANDOOR EXTEROR WHILE TO THE CENTERUNE OF THE PARTITIONS SEPARATING ONE UNIT FROM ANOTHER UNIT OR TO THE OUTSIDE OF THE WALL ON PARTITIONS SEPARATING A UNIT FROM CONTROLOTES, STAIRS, ELLEVATORS, AND OTHER MECHANICAL EQUIPMENT SPACES OR TO THE OPPOSITE OUTSIDE FACE OF THE CLASS WINDOWS ANDORF EXTEROR WALLS EACH UNIT COMEST OF THE |
|          |      |           |       |       |      |          |       |           |        | AFEA MEASURED VERTICALLY FROM THE TOP OF<br>THE SUB-FLOOR TO THE UNDEFERRE OF THE<br>CELING ABOVE, EXCEPT IN THE CASE OF UNITS<br>ON THE TOP FLOOR WHICH SHALL BE MEASURED<br>TO THE UNDERSIDE OF THE MOOF                                                                                                                                                                                                                                |
|          |      |           |       |       |      |          |       |           |        | ARCHITECT CERTIFICATION                                                                                                                                                                                                                                                                                                                                                                                                                   |
|          |      |           |       |       |      |          |       |           |        | STATE OF NEW YORK, COUNTY OF NEW YORK THIS IS TO CENTRY THAT THIS PLAN IS AN ADOLINATE COPY OF THE PORTION OF THE PLANS OF THE BULDING AS FILED WITH AND ANYHOVED BY THE DEPARTMENT OF SULDINGS CITY OF NEW YORK, AND FILLY AND FAIRLY DEPARTS THE LAYOUT, LECATION, URIT DESERVATIONS AND APPROXIMATE DIRECTIONS OF THE UNITS AS BUILT.                                                                                                  |
|          |      |           |       |       |      |          |       |           |        | ARCHITECT                                                                                                                                                                                                                                                                                                                                                                                                                                 |
|          |      |           |       |       |      |          |       |           |        | 3WORN TO BEFORE ME THIS                                                                                                                                                                                                                                                                                                                                                                                                                   |
|          |      |           |       |       |      |          |       |           |        | 3AY OF 2022                                                                                                                                                                                                                                                                                                                                                                                                                               |
| $\vdash$ |      |           |       |       |      | <u> </u> |       |           |        | YFATON                                                                                                                                                                                                                                                                                                                                                                                                                                    |
|          |      |           |       |       |      |          |       |           |        | 1                                                                                                                                                                                                                                                                                                                                                                                                                                         |
|          |      |           |       |       |      |          |       |           |        |                                                                                                                                                                                                                                                                                                                                                                                                                                           |
|          |      |           |       |       |      |          |       |           |        | 1100                                                                                                                                                                                                                                                                                                                                                                                                                                      |
|          |      |           |       |       |      |          |       |           |        |                                                                                                                                                                                                                                                                                                                                                                                                                                           |
|          |      |           |       |       |      |          |       |           |        | TAX LOT CERTIFICATION.                                                                                                                                                                                                                                                                                                                                                                                                                    |
|          |      |           |       |       |      |          |       |           |        | THE UNIT DESIGNATIONS AND THE TAX LOT NUMBERS SHOWN HEREON CONFORM TO THE                                                                                                                                                                                                                                                                                                                                                                 |
|          |      |           |       |       |      |          |       |           |        | OFFICIAL TAX LOT NUMBERS SHOWN ON THE TAX<br>MAP OF THE CITY OF NEW YORK, BOROUGH OF                                                                                                                                                                                                                                                                                                                                                      |
|          |      |           |       |       |      |          |       |           |        | DATE:                                                                                                                                                                                                                                                                                                                                                                                                                                     |
|          |      |           |       |       |      |          |       |           |        | TAX MAP CARTOGRAPHER:                                                                                                                                                                                                                                                                                                                                                                                                                     |
|          |      |           |       |       |      |          |       |           |        | ARCHITECT:                                                                                                                                                                                                                                                                                                                                                                                                                                |
|          |      |           |       |       |      |          |       |           |        |                                                                                                                                                                                                                                                                                                                                                                                                                                           |
|          |      |           |       |       |      |          |       |           |        | → 1ST FLOOR PLAN - TAX<br>LOT                                                                                                                                                                                                                                                                                                                                                                                                             |
|          |      |           |       |       |      |          |       |           |        | ##1. (1)4, = 1/1)                                                                                                                                                                                                                                                                                                                                                                                                                         |
|          |      |           |       |       |      |          |       |           |        |                                                                                                                                                                                                                                                                                                                                                                                                                                           |
|          |      |           |       |       |      |          |       |           |        |                                                                                                                                                                                                                                                                                                                                                                                                                                           |

#### STATEMENT OF DIMENSION,

EACH UNIT CONSISTS OF THE AREA MEASURED HORIZONTALLY FROM THE OUTSIDE FACE OF THE GLASS WINDOWS AND/OR EXTERIOR WALLS TO THE CENTERLINE OF THE PARTITIONS SEPARATING ONE UNIT FROM ANOTHER UNIT OR TO THE OUTSIDE OF THE WALL OR PARTITIONS SEPARATING A UNIT FROM CORRIDORS, STAIRS, ELEVATORS, AND OTHER MECHANICAL EQUIPMENT SPACES OR TO THE OPPOSITE OUTSIDE FACE OF THE GLASS WINDOWS AND/OR EXTERIOR WALLS. EACH UNIT CONSIST OF THE AREA MEASURED VERTICALLY FROM THE TOP OF THE SUB-FLOOR TO THE UNDERSIDE OF THE CEILING ABOVE, EXCEPT IN THE CASE OF UNITS ON THE TOP FLOOR WHICH SHALL BE MEASURED TO THE UNDERSIDE OF THE UNDERSIDE OF THE OTHE UNDERSIDE OF THE CEILING ABOVE, EXCEPT IN THE CASE OF UNITS ON THE TOP FLOOR WHICH SHALL BE MEASURED TO THE UNDERSIDE OF THE ROOF.

#### ARCHITECT CERTIFICATION

STATE OF NEW YORK, COUNTY OF NEW YORK
THIS IS TO CERTIFY THAT THIS PLAN IS AN
ACCURATE COPY OF THE PORTION OF THE PLANS
OF THE BUILDING AS FILED WITH AND APPROVED
BY THE DEPARTMENT OF BUILDINGS, CITY OF NEW
YORK, AND FULLY AND FAIRLY DEPICTS THE
LAYOUT, LOCATION, UNIT DESIGNATIONS AND
APPROXIMATE D MENSIONS OF THE UNITS AS BUILT.

ARCHITECT

SWORN TO BEFORE ME THIS

DAY OF

2022

NOTARY

DECLARANT: NAME AND ADDRESS

#### TAX LOT CERTIFICATION

THE UNIT DESIGNATIONS AND THE TAX LOT NUMBERS SHOWN HEREON CONFORM TO THE OFFICIAL TAX LOT NUMBERS SHOWN ON THE TAX MAP OF THE CITY OF NEW YORK, BOROUGH OF.

DATE: \_\_\_\_\_

TAX MAP CARTOGRAPHER:

ARCHITECT:

1ST FLOOR PLAN - TAX

LOT

DWG 57' KBA DATE 03/10/2023

SCALE 1/16" = 1'-0" JOB# 2019-034

Page 6 of 6