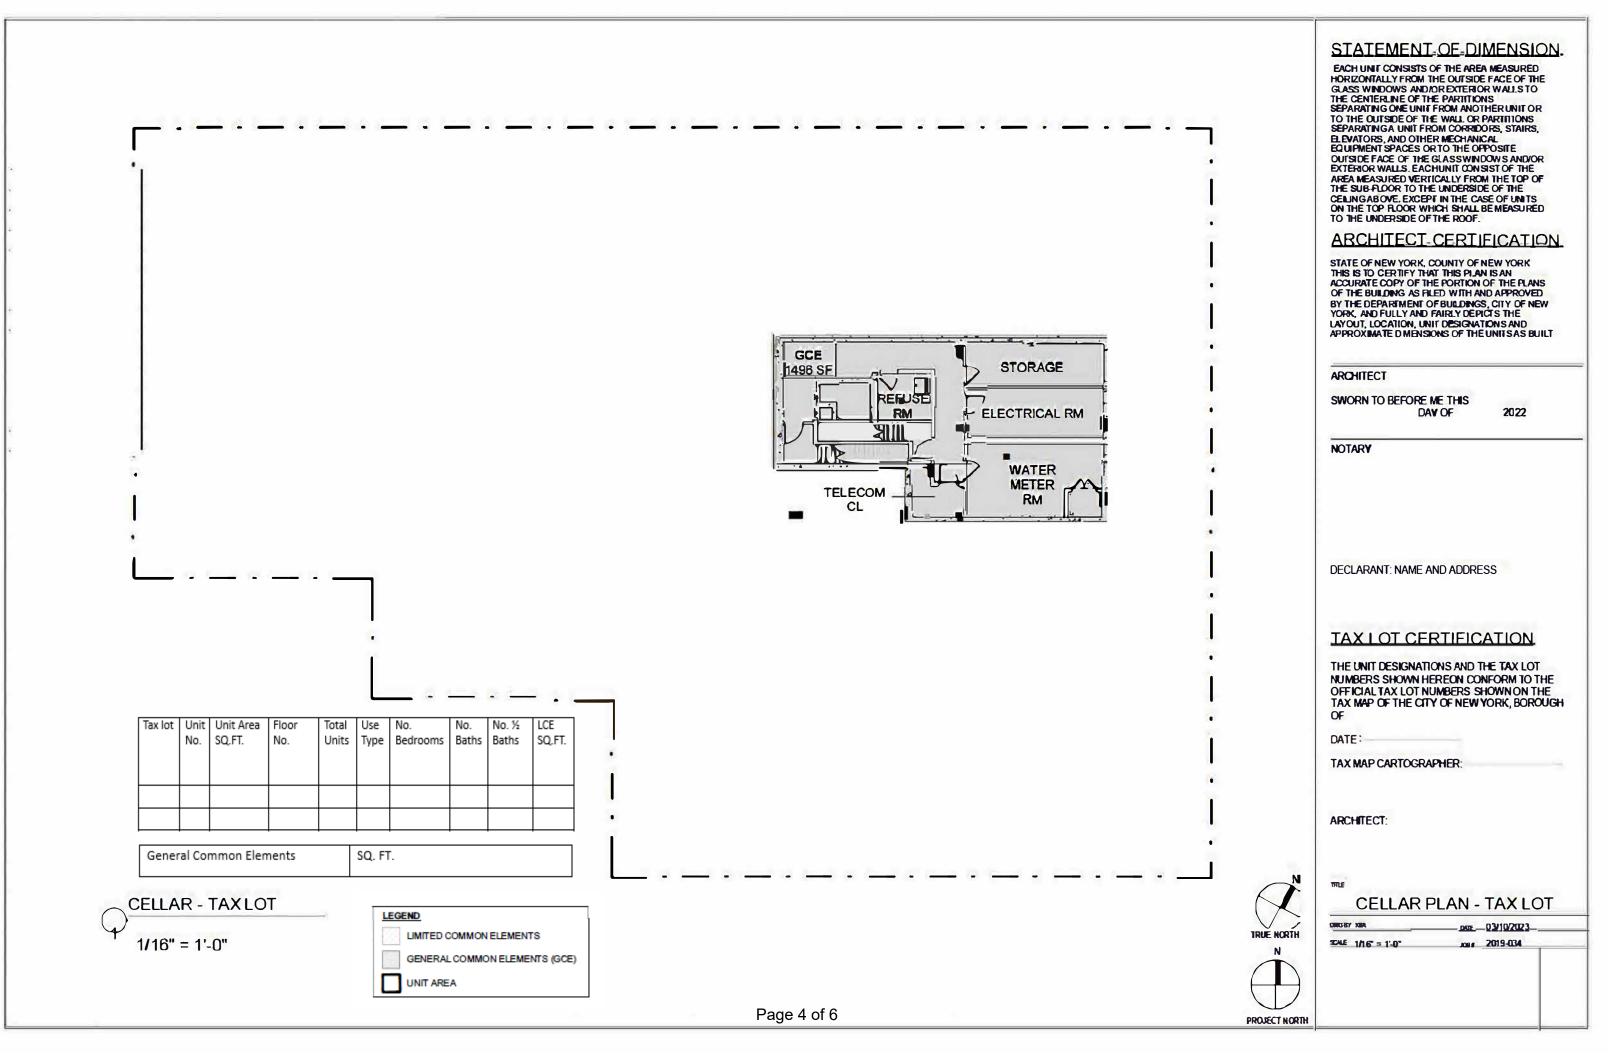

GENERAL COMMON ELEMENTS (GCE)

UNIT AREA

#### STATEMENT OF DIMENSION,

EACH UNIT CONSISTS OF THE AREA MEASURED HORIZONTALLY FROM THE OUTSIDE FACE OF THE GLASS WINDOWS AND/OR EXTERIOR WALLS TO THE CENTERLINE OF THE PARTITIONS SEPARATING ONE UNIT FROM ANOTHER UNIT OR TO THE OUTSIDE OF THE WALL OR PARTITIONS SEPARATING A UNIT FROM CORRIDORS, STAIRS, ELEVATORS, AND OTHER MECHANICAL EQUIPMENT SPACES OR TO THE OPPOSITE OUTSIDE FACE OF THE GLASS WINDOWS AND/OR EXTERIOR WALLS. EACH UNIT CONSIST OF THE AREA MEASURED VERTICALLY FROM THE TOP OF THE SUB-FLOOR TO THE UNDERSIDE OF THE CEILING ABOVE, EXCEPT IN THE CASE OF UNITS ON THE TOP FLOOR WHICH SHALL BE MEASURED TO THE UNDERSIDE OF THE UNDERSIDE OF THE OTHE UNDERSIDE OF THE CEILING ABOVE, EXCEPT IN THE CASE OF UNITS ON THE TOP FLOOR WHICH SHALL BE MEASURED TO THE UNDERSIDE OF THE ROOF.

#### ARCHITECT CERTIFICATION

STATE OF NEW YORK, COUNTY OF NEW YORK
THIS IS TO CERTIFY THAT THIS PLAN IS AN
ACCURATE COPY OF THE PORTION OF THE PLANS
OF THE BUILDING AS FILED WITH AND APPROVED
BY THE DEPARTMENT OF BUILDINGS, CITY OF NEW
YORK, AND FULLY AND FAIRLY DEPICTS THE
LAYOUT, LOCATION, UNIT DESIGNATIONS AND
APPROXIMATE D MENSIONS OF THE UNITS AS BUILT.

ARCHITECT

SWORN TO BEFORE ME THIS

DAY OF

2022

NOTARY

DECLARANT: NAME AND ADDRESS

#### TAX LOT CERTIFICATION

THE UNIT DESIGNATIONS AND THE TAX LOT NUMBERS SHOWN HEREON CONFORM TO THE OFFICIAL TAX LOT NUMBERS SHOWN ON THE TAX MAP OF THE CITY OF NEW YORK, BOROUGH OF.

DATE: \_\_\_\_\_

TAX MAP CARTOGRAPHER: