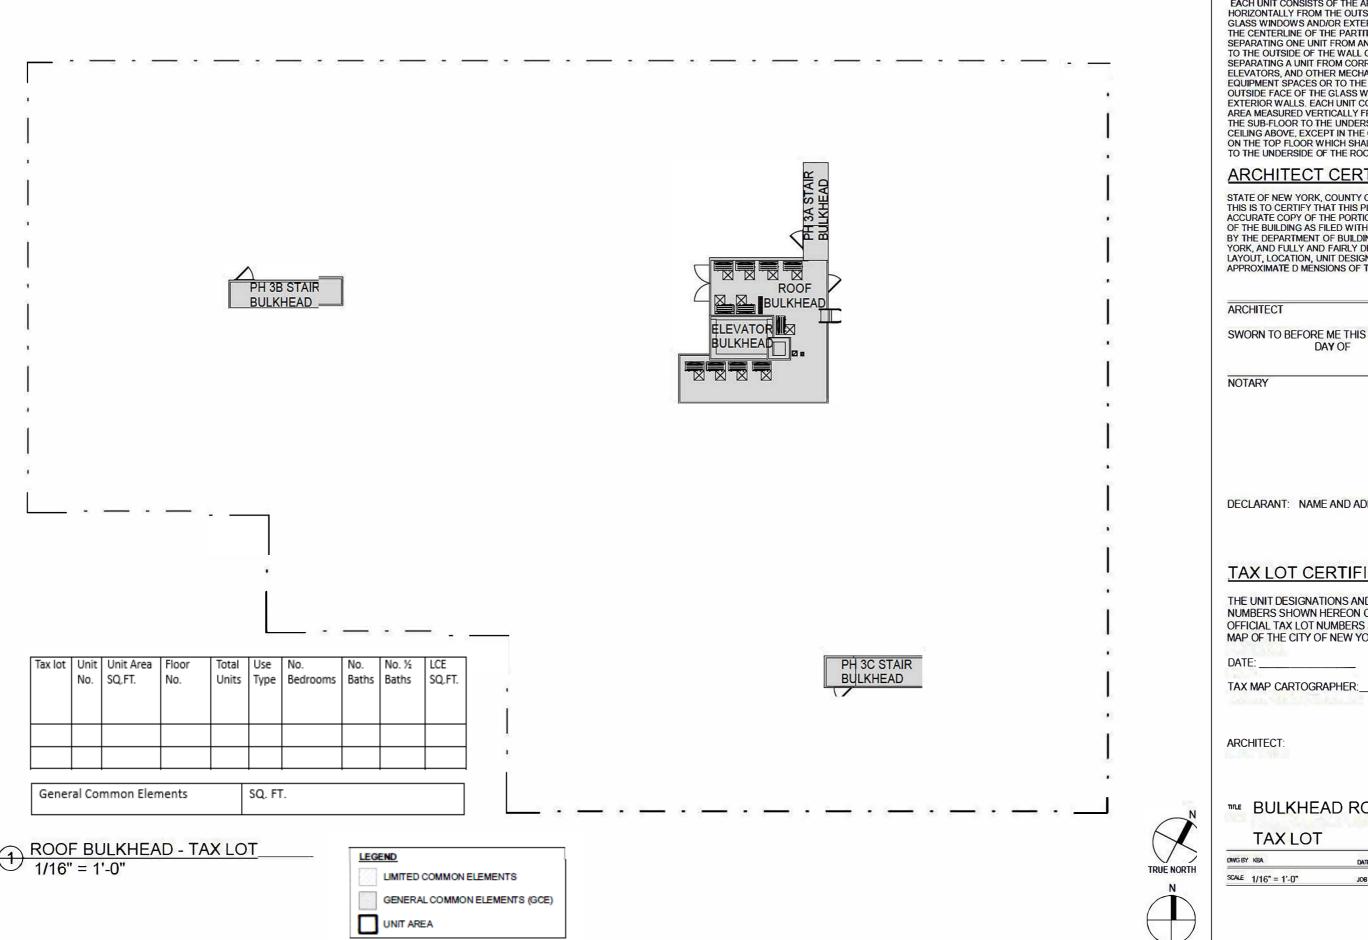

GENERAL COMMON ELEMENTS (GCE)

UNIT AREA

#### STATEMENT OF DIMENSION,

EACH UNIT CONSISTS OF THE AREA MEASURED HORIZONTALLY FROM THE OUTSIDE FACE OF THE GLASS WINDOWS AND/OR EXTERIOR WALLS TO THE CENTERLINE OF THE PARTITIONS SEPARATING ONE UNIT FROM ANOTHER UNIT OR TO THE OUTSIDE OF THE WALL OR PARTITIONS SEPARATING A UNIT FROM CORRIDORS, STAIRS, ELEVATORS, AND OTHER MECHANICAL EQUIPMENT SPACES OR TO THE OPPOSITE OUTSIDE FACE OF THE GLASS WINDOWS AND/OR EXTERIOR WALLS. EACH UNIT CONSIST OF THE AREA MEASURED VERTICALLY FROM THE TOP OF THE SUB-FLOOR TO THE UNDERSIDE OF THE CEILING ABOVE, EXCEPT IN THE CASE OF UNITS ON THE TOP FLOOR WHICH SHALL BE MEASURED TO THE UNDERSIDE OF THE UNDERSIDE OF THE OTHE UNDERSIDE OF THE CEILING ABOVE, EXCEPT IN THE CASE OF UNITS ON THE TOP FLOOR WHICH SHALL BE MEASURED TO THE UNDERSIDE OF THE ROOF.

#### ARCHITECT CERTIFICATION

STATE OF NEW YORK, COUNTY OF NEW YORK
THIS IS TO CERTIFY THAT THIS PLAN IS AN
ACCURATE COPY OF THE PORTION OF THE PLANS
OF THE BUILDING AS FILED WITH AND APPROVED
BY THE DEPARTMENT OF BUILDINGS, CITY OF NEW
YORK, AND FULLY AND FAIRLY DEPICTS THE
LAYOUT, LOCATION, UNIT DESIGNATIONS AND
APPROXIMATE D MENSIONS OF THE UNITS AS BUILT.

ARCHITECT

SWORN TO BEFORE ME THIS

DAY OF

2022

NOTARY

DECLARANT: NAME AND ADDRESS

#### TAX LOT CERTIFICATION

THE UNIT DESIGNATIONS AND THE TAX LOT NUMBERS SHOWN HEREON CONFORM TO THE OFFICIAL TAX LOT NUMBERS SHOWN ON THE TAX MAP OF THE CITY OF NEW YORK, BOROUGH OF.

DATE: \_\_\_\_\_

TAX MAP CARTOGRAPHER:

#### TAX LOT CERTIFICATION

THE UNIT DESIGNATIONS AND THE TAX LOT NUMBERS SHOWN HEREON CONFORM TO THE OFFICIAL TAX LOT NUMBERS SHOWN ON THE TAX MAP OF THE CITY OF NEW YORK, BOROUGH OF

PROJECT NORTH

**BULKHEAD ROOF PLAN -**