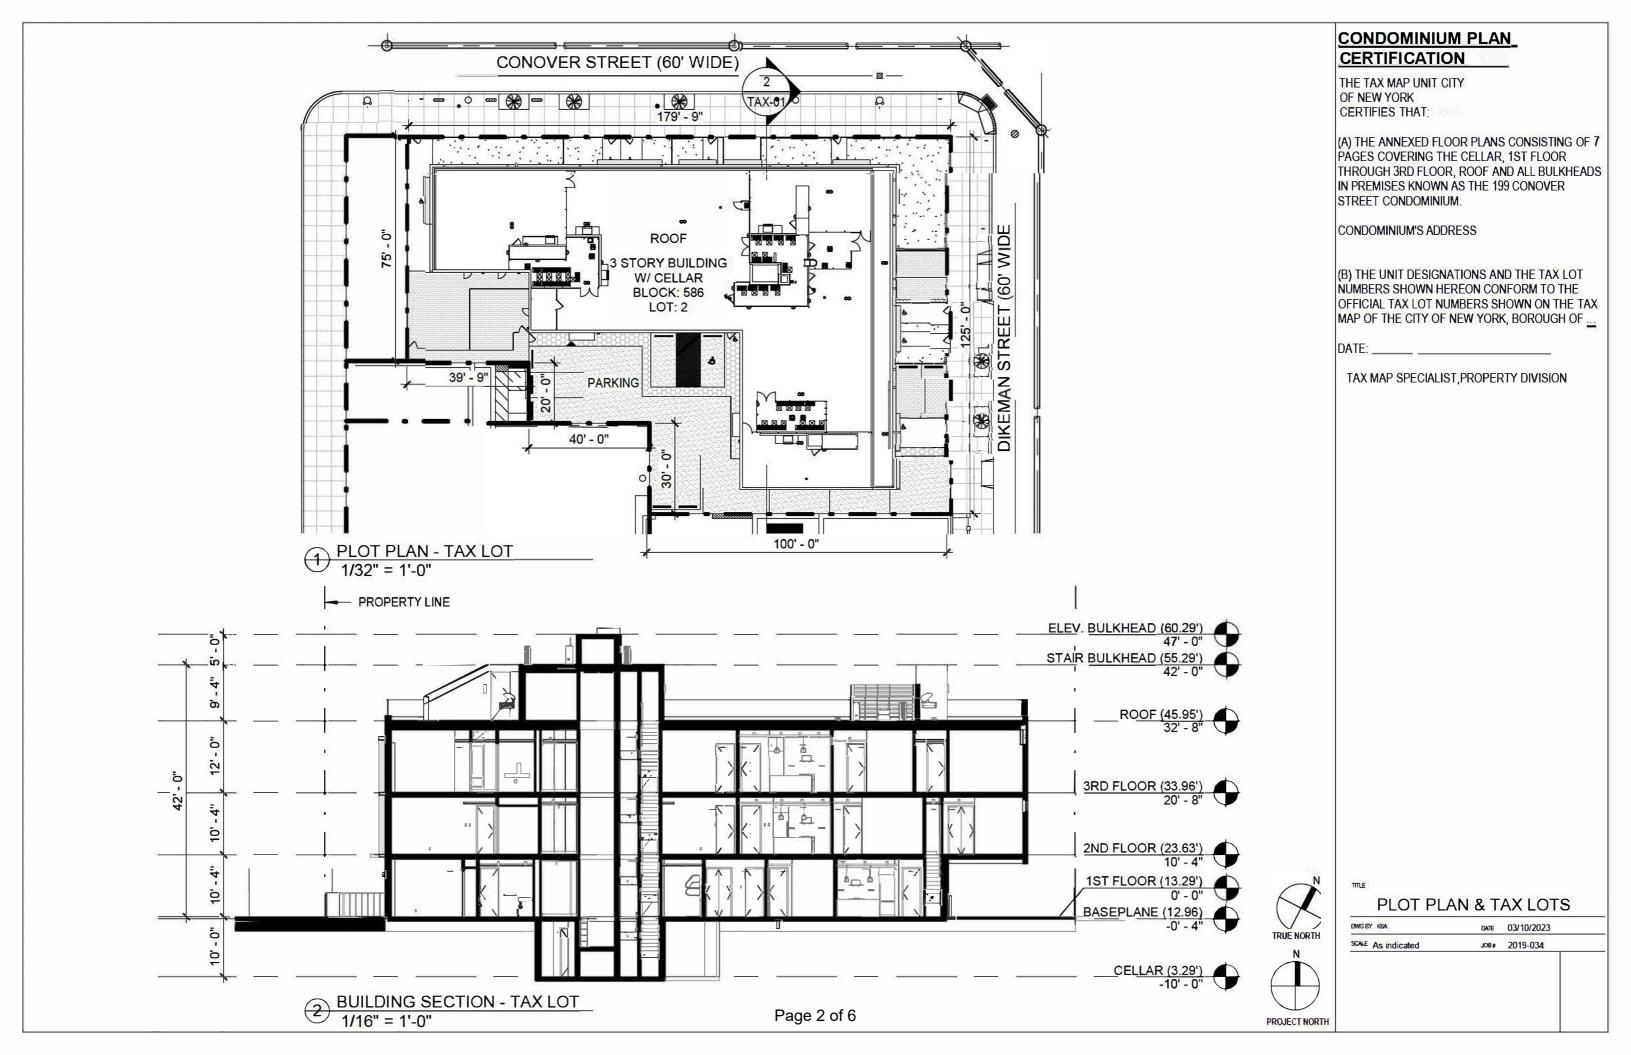

# CONDOMINIUM NO. CONDOMINIUM NAME ADDRESS

BLOCK: F/K/A TAX LOT: N/K/A TAX LOTS:

APPROVED BY THE TAX MAP UNIT
FILED IN THE NEW YORK CITY LAND RECORDS DIVISION
\_\_\_\_\_\_

THE LAND AFFECTED BY THE WITHIN INSTRUMENT LIES IN TAX BLOCK 586 ON THE BLOCK MAP OF TAXES AND ASSESSMENTS IN THE BOROUGH OF BROOKLYN

#### STATEMENT OF DIMENSION,

EACH UNIT CONSISTS OF THE AREA MEASURED HORIZONTALLY FROM THE OUTSIDE FACE OF THE GLASS WINDOWS AND/OR EXTERIOR WALLS TO THE CENTERLINE OF THE PARTITIONS SEPARATING ONE UNIT FROM ANOTHER UNIT OR TO THE OUTSIDE OF THE WALL OR PARTITIONS SEPARATING A UNIT FROM CORRIDORS, STAIRS, ELEVATORS, AND OTHER MECHANICAL EQUIPMENT SPACES OR TO THE OPPOSITE OUTSIDE FACE OF THE GLASS WINDOWS AND/OR EXTERIOR WALLS. EACH UNIT CONSIST OF THE AREA MEASURED VERTICALLY FROM THE TOP OF THE SUB-FLOOR TO THE UNDERSIDE OF THE CEILING ABOVE, EXCEPT IN THE CASE OF UNITS ON THE TOP FLOOR WHICH SHALL BE MEASURED TO THE UNDERSIDE OF THE UNDERSIDE OF THE OTHE UNDERSIDE OF THE CEILING ABOVE, EXCEPT IN THE CASE OF UNITS ON THE TOP FLOOR WHICH SHALL BE MEASURED TO THE UNDERSIDE OF THE ROOF.

#### ARCHITECT CERTIFICATION

STATE OF NEW YORK, COUNTY OF NEW YORK
THIS IS TO CERTIFY THAT THIS PLAN IS AN
ACCURATE COPY OF THE PORTION OF THE PLANS
OF THE BUILDING AS FILED WITH AND APPROVED
BY THE DEPARTMENT OF BUILDINGS, CITY OF NEW
YORK, AND FULLY AND FAIRLY DEPICTS THE
LAYOUT, LOCATION, UNIT DESIGNATIONS AND
APPROXIMATE D MENSIONS OF THE UNITS AS BUILT.

#### TAX LOT CERTIFICATION

THE UNIT DESIGNATIONS AND THE TAX LOT NUMBERS SHOWN HEREON CONFORM TO THE OFFICIAL TAX LOT NUMBERS SHOWN ON THE TAX MAP OF THE CITY OF NEW YORK, BOROUGH OF.

DATE: \_\_\_\_\_

TAX MAP CARTOGRAPHER: