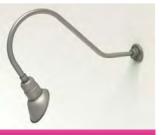

## StorefrontFinishes

MC SIGN: METAL WITH WHITE PAINT

FINISH TO MATCH EXISTING LIMESTONE

GRAY GRANITE

7" Anodized Aluminum Angle Shade Gooseneck

DULETAI: WOVEN AWNING FABRIC

KAWNEER: DARK BRONZE