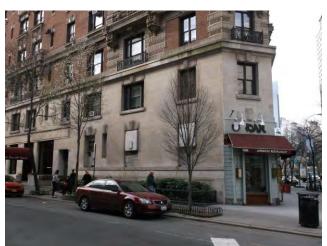

### Location

### 2012 Broadway New York, New York 10023





## Through History

1940s

1980s

Present







## Through History

1940s

1980s

Present









# **Existing Conditions**













### Probes Conducted – 8/9/2017



"...there is no evidence of any limestone behind the facade panels. The limestone begins above the graphic signage."





## Similar Projects in Historic District









### T-Mobile Locations in NYC











## Full Building

#### Existing



#### Proposed 3/14/18



### New Proposal



# Broadway & West 69th Corner

### Existing



#### Proposed



# 69th Street





### Proposed



# **Broadway Street**

### Existing

### Proposed







### **New Exterior Finishes**

DULETAI: WOVEN AWNING FABRIC

KAWNEER: DARK BRONZE



MC SIGN: METAL WITH WHITE PAINT

ANODIZED ALUMINUM

AVERY: BLACK SUPERCAST A9090-O

## StorefrontFinishes

MC SIGN: METAL WITH WHITE PAINT

FINISH TO MATCH EXISTING LIMESTONE

GRAY GRANITE





7" Anodized Aluminum Angle Shad