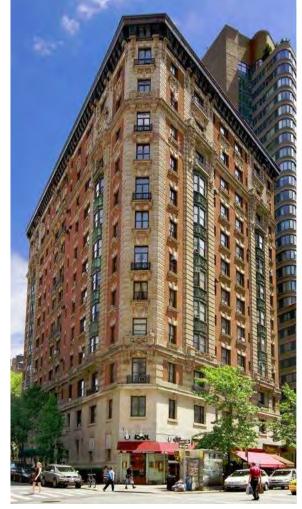

### Location

### 2012 Broadway New York, New York 10023





## Through History

1940s

1980s

Present







## Through History

1940s

1980s

Present









# **Existing Conditions**













### Probes Conducted – 8/9/2017



"...there is no evidence of any limestone behind the facade panels. The limestone begins above the graphic signage."





## Similar Projects in Historic District









### T-Mobile Locations in NYC











## Full Building

#### Existing



#### Proposed 3/14/18



### New Proposal



# Broadway & West 69th Corner

### Existing



#### Proposed



# 69th Street





### Proposed



# **Broadway Street**

### Existing

### Proposed







### **New Exterior Finishes**

DULETAI: WOVEN AWNING FABRIC

KAWNEER: DARK BRONZE



MC SIGN: METAL WITH WHITE PAINT

ANODIZED ALUMINUM

AVERY: BLACK SUPERCAST A9090-O

## StorefrontFinishes

MC SIGN: METAL WITH WHITE PAINT