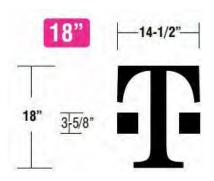

### **Proposed Signage**

METAL SIGN WITH WHITE PAINT QUANTITY: (1) ONE REQUIRED

METAL SIGN WITH WHITE PAINT QUANTITY: (1) ONE REQUIRED