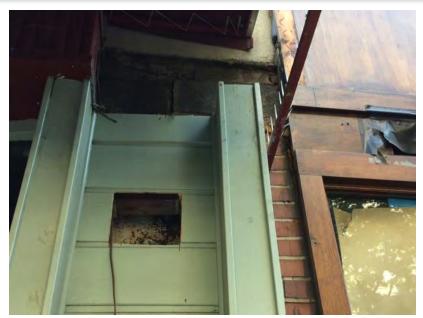

### Probes Conducted – 8/9/2017

"...there is no evidence of any limestone behind the facade panels. The limestone begins above the graphic signage."