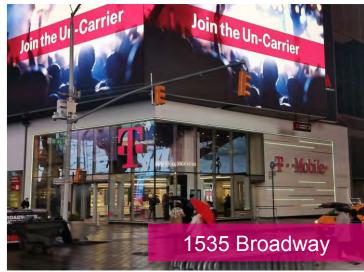

### Location

### 2012 Broadway New York, New York 10023





## Through History

1940s

1980s

Present







## Through History

1940s

1980s

Present









# **Existing Conditions**













### Probes Conducted – 8/9/2017



"...there is no evidence of any limestone behind the facade panels. The limestone begins above the graphic signage."





## Similar Projects in Historic District









### T-Mobile Locations in NYC











## Full Building

#### Existing



#### Proposed 3/14/18



### New Proposal



# Broadway & West 69th Corner

### Existing



#### Proposed



# 69th Street





### Proposed



# **Broadway Street**

### Existing

### Proposed







### **New Exterior Finishes**

DULETAI: WOVEN AWNING FABRIC

KAWNEER: DARK BRONZE



MC SIGN: METAL WITH WHITE PAINT

ANODIZED ALUMINUM

AVERY: BLACK SUPERCAST A9090-O

## StorefrontFinishes

MC SIGN: METAL WITH WHITE PAINT

FINISH TO MATCH EXISTING LIMESTONE

GRAY GRANITE





7" Anodized Aluminum Angle Shade Gooseneck

DULETAI: WOVEN AWNING FABRIC

KAWNEER: DARK BRONZE

## **Proposed Awnings**







DULETAI: WOVEN ACRYLIC AWNING FABRIC

### **Proposed Signage**



METAL SIGN WITH WHITE PAINT QUANTITY: (1) ONE REQUIRED



METAL SIGN WITH WHITE PAINT QU