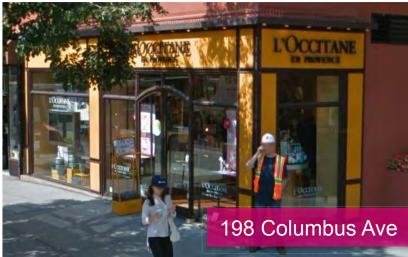

### Location

### 2012 Broadway New York, New York 10023





## Through History

1940s

1980s

Present







## Through History

1940s

1980s

Present









# **Existing Conditions**













### Probes Conducted – 8/9/2017



"...there is no evidence of any limestone behind the facade panels. The limestone begins above the graphic signage."





## Similar Projects in Historic District









### T-Mobile Locations in NYC











## Full Building

#### Existing



#### Proposed 3/14/18



### New Proposal



# Broadway & West 69th Corner

### Existing



#### Proposed



# 69th Street





### Proposed



# **Broadway Street**

### Existing

### Proposed







### **New Exterior Finishes**

DULETAI: WOVEN AWNING FABRIC

KAWNEER: DARK BRONZE



MC SIGN: METAL WITH WHITE PAINT

ANODIZED ALUMINUM

AVERY: BLACK SUPERCAST A9090-O

## StorefrontFinishes

MC SIGN: METAL WITH WHITE PAINT

FINISH TO MATCH EXISTING LIMESTONE

GRAY GRANITE





7" Anodized Aluminum Angle Shade Gooseneck

DULETAI: WOVEN AWNING FABRIC

KAWNEER: DARK BRONZE

## **Proposed Awnings**







DULETAI: WOVEN ACRYLIC AWNING FABRIC

### **Proposed Signage**



METAL SIGN WITH WHITE PAINT QUANTITY: (1) ONE REQ