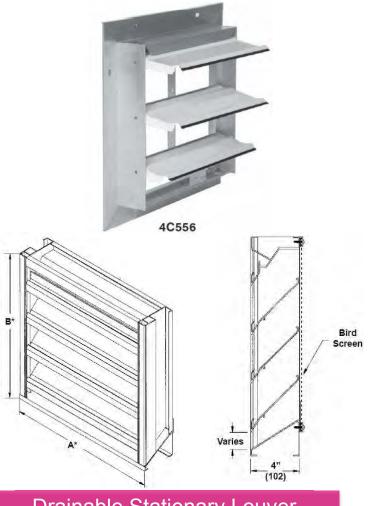

## Mechanical Louvers

#### Aluminum Wall Exhaust Shutter

**Drainable Stationary Louver** 