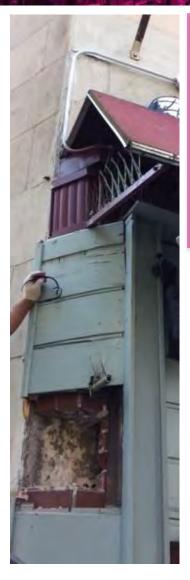

### Probes Conducted – 8/9/2017

"...there is no evidence of any limestone behind the facade panels. The limestone begins above the graphic signage."