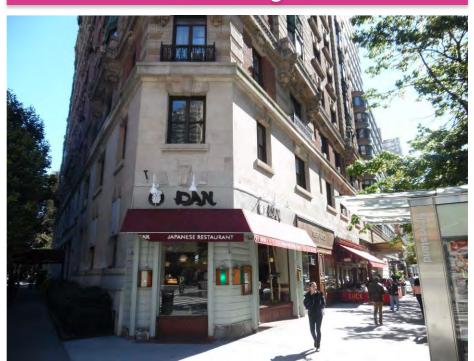

### Location

### 2012 Broadway New York, New York 10023





## Through History

1940s

1980s

Present







## Through History

1940s

1980s

Present









# **Existing Conditions**













### Probes Conducted – 8/9/2017



"...there is no evidence of any limestone behind the facade panels. The limestone begins above the graphic signage."





## Similar Projects in Historic District









### T-Mobile Locations in NYC











## Full Building

#### Existing



#### Proposed 3/14/18



### New Proposal



# Broadway & West 69th Corner

### Existing



#### Proposed



# 69th Street





### Proposed



# **Broadway Street**

### Existing

### Proposed







### **New Exterior Finishes**

DULETAI: WOVEN AWNING FABRIC

KAWNEER: DARK BRONZE



MC SIGN: METAL WITH WHITE PAINT

ANODIZED ALUMINUM

AVERY: BLACK SUPERCAST A9090-O

## StorefrontFinishes

MC SIGN: METAL WITH WHITE PAINT

FINISH TO MATCH EXISTING LIMESTONE

GRAY GRANITE





7" Anodized Aluminum Angle Shade Gooseneck

DULETAI: WOVEN AWNING FABRIC

KAWNEER: DARK BRONZE

## **Proposed Awnings**







DULETAI: WOVEN ACRYLIC AWNING FABRIC

### **Proposed Signage**



METAL SIGN WITH WHITE PAINT QUANTITY: (1) ONE REQUIRED



METAL SIGN WITH WHITE PAINT QUANTITY: (1) ONE REQUIRED



## Mechanical – 69th Street

#### Existing







MECHANICAL SHUTTER/LOUVER PAINT TO MATCH ADJACENT F