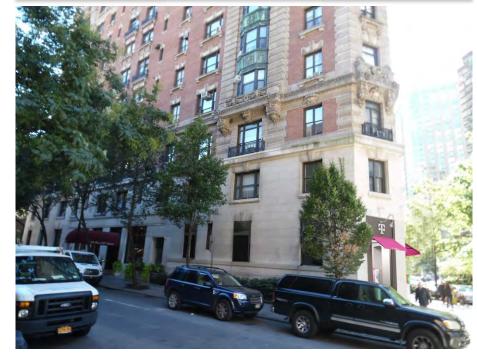

### Location

### 2012 Broadway New York, New York 10023





## Through History

1940s

1980s

Present







## Through History

1940s

1980s

Present









# **Existing Conditions**













### Probes Conducted – 8/9/2017



"...there is no evidence of any limestone behind the facade panels. The limestone begins above the graphic signage."





## Similar Projects in Historic District









### T-Mobile Locations in NYC











## Full Building

#### Existing



#### Proposed 3/14/18



### New Proposal



# Broadway & West 69th Corner

### Existing



#### Proposed



# 69th Street





### Proposed



# **Broadway Street**

### Existing

### Proposed







### **New Exterior Finishes**

DULETAI: WOVEN AWNING FABRIC

KAWNEER: DARK BRONZE



MC SIGN: METAL WITH WHITE PAINT

ANODIZED ALUMINUM

AVERY: BLACK SUPERCAST A9090-O

## StorefrontFinishes

MC SIGN: METAL WITH WHITE PAINT

FINISH TO MATCH EXISTING LIMESTONE

GRAY GRANITE





7" Anodized Aluminum Angle Shade Gooseneck

DULETAI: WOVEN AWNING FABRIC

KAWNEER: DARK BRONZE

## **Proposed Awnings**







DULETAI: WOVEN ACRYLIC AWNING FABRIC

### **Proposed Signage**



METAL SIGN WITH WHITE PAINT QUANTITY: (1) ONE REQUIRED



METAL SIGN WITH WHITE PAINT QUANTITY: (1) ONE REQUIRED



## Mechanical – 69th Street

#### Existing







MECHANICAL SHUTTER/LOUVER PAINT TO MATCH ADJACENT FINISH KAWNEER: ALUMINUM FINISH #29 BLACK AVERY: BLAC