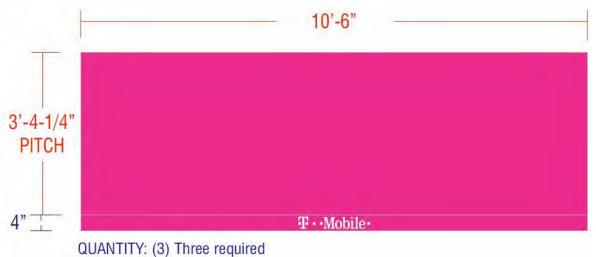

### **Proposed Signage**

METAL SIGN WITH WHITE PAINT QUANTITY: (1) ONE REQUIRED

METAL SIGN WITH WHITE PAINT QUANTITY: (1) ONE REQUIRED