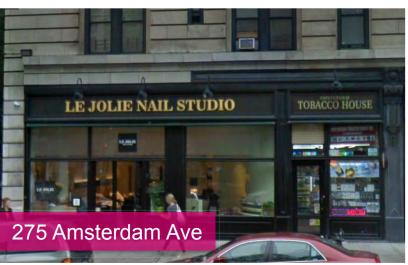

### Location

### 2012 Broadway New York, New York 10023





## Through History

1940s

1980s

Present







## Through History

1940s

1980s

Present









# **Existing Conditions**













### Probes Conducted – 8/9/2017



"...there is no evidence of any limestone behind the facade panels. The limestone begins above the graphic signage."





## Similar Projects in Historic District









### T-Mobile Locations in NYC











## Full Building

#### Existing



#### Proposed 3/14/18



### New Proposal



# Broadway & West 69th Corner

### Existing



#### Proposed



# 69th Street





### Proposed



# **Broadway Street**

### Existing

### Proposed







### **New Exterior Finishes**

DULETAI: WOVEN AWNING FABRIC

KAWNEER: DARK BRONZE



MC SIGN: METAL WITH WHITE PAINT

ANODIZED ALUMINUM

AVERY: BLACK SUPERCAST A9090-O

## StorefrontFinishes

MC SIGN: METAL WITH WHITE PAINT

FINISH TO MATCH EXISTING LIMESTONE

GRAY GRANITE





7" Anodized Aluminum Angle Shade Gooseneck

DULETAI: WOVEN AWNING FABRIC

KAWNEER: DARK BRONZE

## **Proposed Awnings**







DULETAI: WOVEN ACRYLIC AWNING FABRIC

### **Proposed Signage**



METAL SIGN WITH WHITE PAINT QUANTITY: (1) ONE