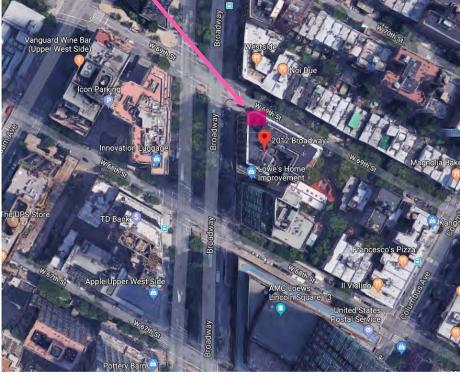

### Location

### 2012 Broadway New York, New York 10023





## Through History

1940s

1980s

Present







## Through History

1940s

1980s

Present









# **Existing Conditions**













### Probes Conducted – 8/9/2017



"...there is no evidence of any limestone behind the facade panels. The limestone begins above the graphic signage."





## Similar Projects in Historic District









### T-Mobile Locations in NYC











## Full Building

#### Existing



#### Proposed 3/14/18



### New Proposal



# Broadway & West 69th Corner

### Existing



#### Proposed



# 69th Street





### Proposed



# **Broadway Street**

### Existing

### Proposed







### **New Exterior Finishes**

DULETAI: WOVEN AWNING FABRIC

KAWNEER: DARK BRONZE



MC SIGN: METAL WITH WHITE PAINT

ANODIZED ALUMINUM

AVERY: BLACK SUPERCAST A9090-O

## Sto