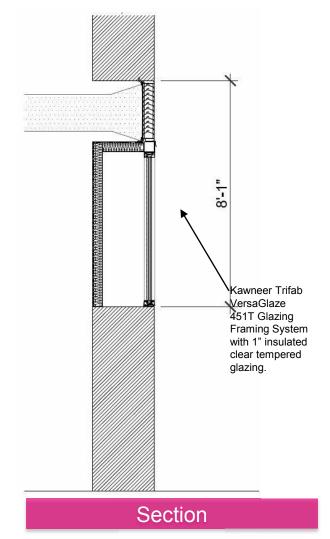

### **New Exterior Finishes**

DULETAI: WOVEN AWNING FABRIC

KAWNEER: DARK BRONZE

MC SIGN: METAL WITH WHITE PAINT

ANODIZED ALUMINUM

AVERY: BLACK SUPERCAST A9090-O

## StorefrontFinishes

MC SIGN: METAL WITH WHITE PAINT

FINISH TO MATCH EXISTING LIMESTONE

GRAY GRANITE

7" Anodized Aluminum Angle Shade Gooseneck

DULETAI: WOVEN AWNING FABRIC

KAWNEER: DARK BRONZE