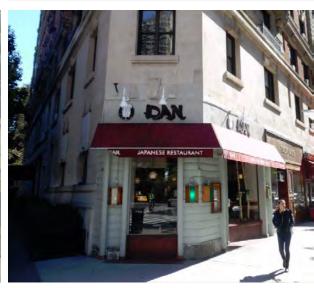

### Location

### 2012 Broadway New York, New York 10023





## Through History

1940s

1980s

Present







## Through History

1940s

1980s

Present









# **Existing Conditions**













### Probes Conducted – 8/9/2017



"...there is no evidence of any limestone behind the facade panels. The limestone begins above the graphic signage."





## Similar Projects in Historic District









### T-Mobile Locations in NYC











## Full Building

#### Existing



#### Proposed 3/14/18



### New Proposal



# Broadway & West 69th Corner

### Existing



#### Proposed



# 69th Street





### Proposed



# **Broadway Street**

### Existing

### Proposed







### **New Exterior Finishes**

DULETAI: WOVEN AWNING FABRIC

KAWNEER: DARK BRONZE



MC SIGN: METAL WITH WHITE PAINT

ANODIZED ALUMINUM

AVERY: BLACK SUPERCAST A9090-O

## StorefrontFinishes

MC SIGN: METAL WITH WHITE PAINT

FINISH TO MATCH EXISTING LIMESTONE

GRAY GRANITE