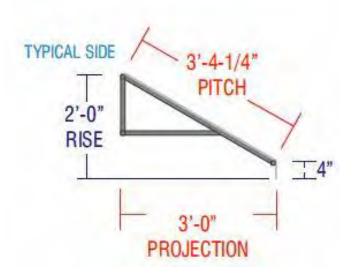

## StorefrontFinishes

MC SIGN: METAL WITH WHITE PAINT

FINISH TO MATCH EXISTING LIMESTONE

GRAY GRANITE

7" Anodized Aluminum Angle Shade Gooseneck

DULETAI: WOVEN AWNING FABRIC

KAWNEER: DARK BRONZE