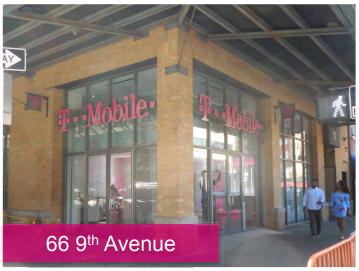

### Location

### 2012 Broadway New York, New York 10023





## Through History

1940s

1980s

Present







## Through History

1940s

1980s

Present









# **Existing Conditions**













### Probes Conducted – 8/9/2017



"...there is no evidence of any limestone behind the facade panels. The limestone begins above the graphic signage."





## Similar Projects in Historic District









### T-Mobile Locations in NYC











## Full Building

#### Existing



#### Proposed 3/14/18



### New Proposal



# Broadway & West 69th Corner

### Existing



#### Proposed



# 69th Street





### Proposed



# **Broadway Street**

### Existing

### Proposed







### **New Exterior Finishes**

DULETAI: WOVEN AWNING FABRIC

KAWNEER: DARK BRONZE



MC SIGN: METAL WITH WHITE PAINT

ANODIZED ALUMINUM

AVERY: BLACK SUPERCAST A9090-O

## StorefrontFinishes

MC SIGN: METAL WITH WHITE PAINT

FINISH TO MATCH EXISTING LIMESTONE

GRAY GRANITE





7" Anodized Aluminum Angle Shade Gooseneck

DULETAI: WOVEN AWNING FABRIC

KAWNEER: DARK BRONZE

## **Proposed Awnings**







DULETAI: WOVEN ACRYLIC AWNING FABRIC

### **Proposed Signage**



METAL SIGN WITH WHITE PAINT QUANTITY: (1) ONE REQUIRED



METAL SIGN WITH WHITE PA