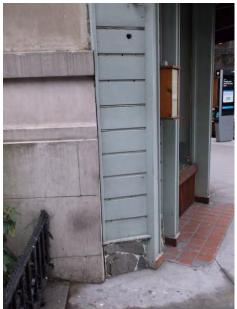

### Probes Conducted – 8/9/2017

"...there is no evidence of any limestone behind the facade panels. The limestone begins above the graphic signage."