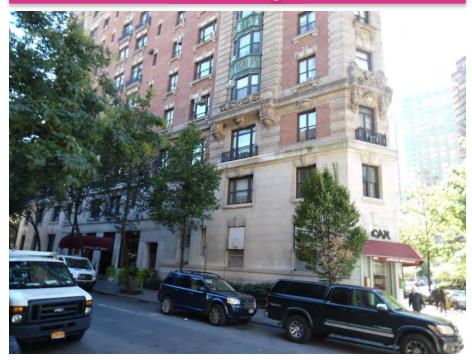

### Location

### 2012 Broadway New York, New York 10023





## Through History

1940s

1980s

Present







## Through History

1940s

1980s

Present









# **Existing Conditions**













### Probes Conducted – 8/9/2017



"...there is no evidence of any limestone behind the facade panels. The limestone begins above the graphic signage."





## Similar Projects in Historic District









### T-Mobile Locations in NYC











## Full Building

#### Existing



#### Proposed 3/14/18



### New Proposal



# Broadway & West 69th Corner

### Existing



#### Proposed



# 69th Street





### Proposed



# **Broadway Street**

### Existing

### Proposed







### **New Exterior Finishes**

DULETAI: WOVEN AWNING FABRIC

KAWNEER: DARK BRONZE



MC SIGN: METAL WITH WHITE PAINT

ANODIZED ALUMINUM

AVERY: BLACK SUPERCAST A9090-O

## StorefrontFinishes

MC SIGN: METAL WITH WHITE PAINT

FINISH TO MATCH EXISTING LIMESTONE

GRAY GRANITE





7" Anodized Aluminum Angle Shade Gooseneck

DULETAI: WOVEN AWNING FABRIC

KAWNEER: DARK BRONZE

## **Proposed Awnings**







DULETAI: WOVEN ACRYLIC AWNING FABRIC

### **Proposed Signage**



METAL SIGN WITH WHITE PAINT QUANTITY: (1) ONE REQUIRED



METAL SIGN WITH WHITE PAINT QUANTITY: (1) ONE REQUIRED



## Mechanical – 69th Street

#### Existing







MECHANICAL SHUTTER/LOUVER PAINT TO MATCH ADJACENT FINISH KAWNEER: ALUMINUM FINISH #29 B