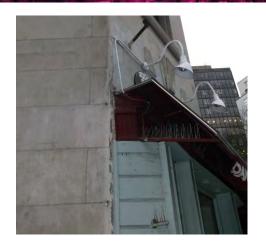

### Probes Conducted – 8/9/2017

"...there is no evidence of any limestone behind the facade panels. The limestone begins above the graphic signage."