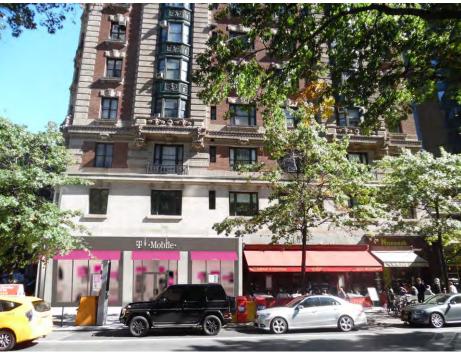

### Location

### 2012 Broadway New York, New York 10023





## Through History

1940s

1980s

Present







## Through History

1940s

1980s

Present









# **Existing Conditions**













### Probes Conducted – 8/9/2017



"...there is no evidence of any limestone behind the facade panels. The limestone begins above the graphic signage."





## Similar Projects in Historic District









### T-Mobile Locations in NYC











## Full Building

#### Existing



#### Proposed 3/14/18



### New Proposal



# Broadway & West 69th Corner

### Existing



#### Proposed



# 69th Street





### Proposed



# **Broadway Street**

### Existing

### Proposed







### **New Exterior Finishes**

DULETAI: WOVEN AWNING FABRIC

KAWNEER: DARK BRONZE



MC SIGN: METAL WITH WHITE PAINT

ANODIZED ALUMINUM

AVERY: BLACK SUPERCAST A9090-O

## StorefrontFinishes

MC SIGN: METAL WITH WHITE PAINT

FINISH TO MATCH EXISTING LIMESTONE

GRAY GRANITE





7" Anodized Aluminum Angle Shade Gooseneck

DULETAI: WOVEN AWNING FABRIC

KAWNEER: DARK BRONZE

## **Proposed Awnings**







DULETAI: WOVEN ACRYLIC AWNING FABRIC

### **Proposed Signage**



METAL SIGN WITH WHITE PAINT QUANTITY: (1) ONE REQUIRED



METAL SIGN WITH WHITE PAINT QUANTITY: (1) ONE REQUIRED



## Mechanical – 69th Street

#### Existing







MECHANICAL SHUTTER/LOUVER PAINT TO MATCH ADJACENT FINISH KAWNEER: ALUMINUM FINISH #29 BLACK AVERY: BLACK SUPERCAST A9090-O

## Mechanical Louvers

#### Alumin