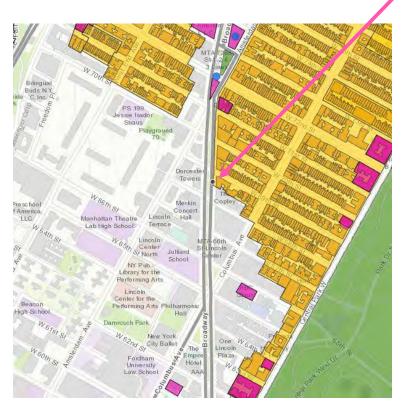

### Location

### 2012 Broadway New York, New York 10023





## Through History

1940s

1980s

Present







## Through History

1940s

1980s

Present









# **Existing Conditions**













### Probes Conducted – 8/9/2017



"...there is no evidence of any limestone behind the facade panels. The limestone begins above the graphic signage."





## Similar Projects in Historic District









### T-Mobile Locations in NYC











## Full Building

#### Existing



#### Proposed 3/14/18



### New Proposal



# Broadway & West 69th Corner

### Existing



#### Proposed



# 69th Street





### Proposed



# **Broadway Street**

### Existing

### Proposed







### **New Exterior Finishes**

DULETAI: WOVEN AWNING FABRIC

KAWNEER: DARK BRONZE



MC SIGN: METAL WITH WHITE PAINT

ANODIZED ALUMINUM

AVERY: BLACK SUPERCAST A9090-O

## S