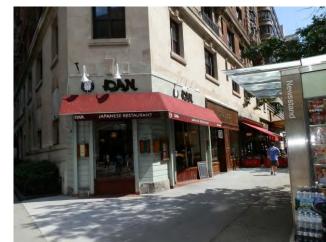

### Location

### 2012 Broadway New York, New York 10023





## Through History

1940s

1980s

Present







## Through History

1940s

1980s

Present









# **Existing Conditions**













### Probes Conducted – 8/9/2017



"...there is no evidence of any limestone behind the facade panels. The limestone begins above the graphic signage."





## Similar Projects in Historic District









### T-Mobile Locations in NYC











## Full Building

#### Existing



#### Proposed 3/14/18



### New Proposal



# Broadway & West 69th Corner

### Existing



#### Proposed



# 69th Street





### Proposed



# **Broadway Street**

### Existing

### Proposed







### **New Exterior Finishes**

DULETAI: WOVEN AWNING FABRIC

KAWNEER: DARK BRONZE



MC SIGN: METAL WITH WHITE PAINT

ANODIZED ALUMINUM

AVERY: BLACK SUPERCAST A9090-O

## StorefrontFinishes

MC SIGN: METAL WITH WHITE PAINT

FINISH TO MATCH EXISTING LIMESTONE

GRAY GRANITE





7" Anodized Aluminum Angle Shade Go