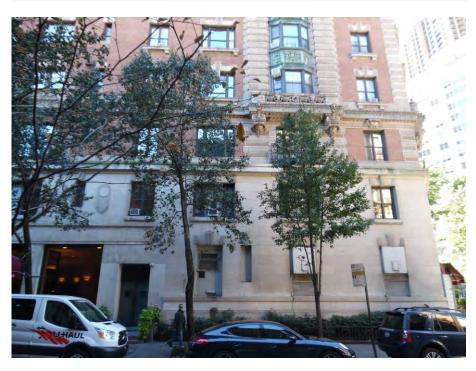

oposal



# Broadway & West 69th Corner

### Existing



#### Proposed



# 69th Street





### Proposed



# **Broadway Street**

### Existing

### Proposed







### **New Exterior Finishes**

DULETAI: WOVEN AWNING FABRIC

KAWNEER: DARK BRONZE



MC SIGN: METAL WITH WHITE PAINT

ANODIZED ALUMINUM

AVERY: BLACK SUPERCAST A9090-O

## StorefrontFinishes

MC SIGN: METAL WITH WHITE PAINT

FINISH TO MATCH EXISTING LIMESTONE

GRAY GRANITE





7" Anodized Aluminum Angle Shade Gooseneck

DULETAI: WOVEN AWNING FABRIC

KAWNEER: DARK BRONZE

## **Proposed Awnings**







DULETAI: WOVEN ACRYLIC AWNING FABRIC

### **Proposed Signage**



METAL SIGN WITH WHITE PAINT QUANTITY: (1) ONE REQUIRED



METAL SIGN WITH WHITE PAINT QUANTITY: (1) ONE REQUIRED



## Mechanical – 69th Street

#### Existing







MECHANICAL SHUTTER/LOUVER PAINT TO MATCH ADJACENT FINISH KAWNEER: ALUMINUM FINISH #29 BLACK AVERY: BLACK SUPERCAST A9090-O

## Mechanical Louvers

#### Aluminum Wall Exhaust Shutter



**Drainable Stationary Louver** 





### 1940s

1140- 46



1980s



Present



Future