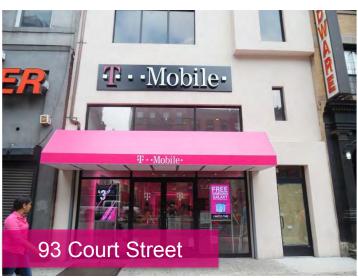

### Location

### 2012 Broadway New York, New York 10023





## Through History

1940s

1980s

Present







## Through History

1940s

1980s

Present









# **Existing Conditions**













### Probes Conducted – 8/9/2017



"...there is no evidence of any limestone behind the facade panels. The limestone begins above the graphic signage."





## Similar Projects in Historic District









### T-Mobile Locations in NYC











## Full Building

#### Existing



#### Proposed 3/14/18



### New Proposal



# Broadway & West 69th Corner

### Existing



#### Proposed



# 69th Street





### Proposed



# **Broadway Street**

### Existing

### Proposed







### **New Exterior Finishes**

DULETAI: WOVEN AWNING FABRIC

KAWNEER: DARK BRONZE



MC SIGN: METAL WITH WHITE PAINT

ANODIZED ALUMINUM

AVERY: BLACK SUPERCAST A9090-O

## StorefrontFinishes

MC SIGN: METAL WITH WHITE PAINT

FINISH TO MATCH EXISTING LIMESTONE

GRAY GRANITE





7" Anodized Aluminum Angle Shade Gooseneck

DULETAI: WOVEN AWNING FABRIC

KAWNEER: DARK BRONZE

## **Proposed Awnings**







DULETAI: WOVEN ACRYLIC AWNING FABRIC

### **Proposed Signage**



METAL SIGN WITH WHITE PAINT QUANTITY: (1) ONE REQUIRED



METAL SIGN WITH WHITE PAIN