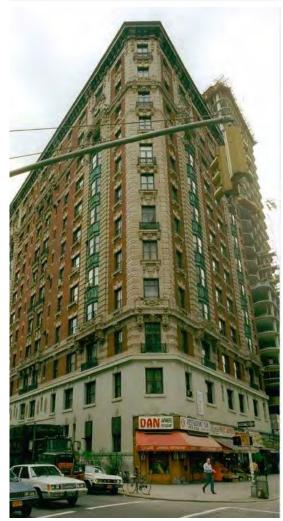

### Location

### 2012 Broadway New York, New York 10023





## Through History

1940s

1980s

Present







## Through History

1940s

1980s

Present









# **Existing Conditions**













### Probes Conducted – 8/9/2017



"...there is no evidence of any limestone behind the facade panels. The limestone begins above the graphic signage."





## Similar Projects in Historic District









### T-Mobile Locations in NYC











## Full Building

#### Existing



#### Proposed 3/14/18



### New Proposal



# Broadway & West 69th Corner

### Existing



#### Proposed



# 69th Street





### Proposed



# **Broadway Street**

### Existing

### Proposed







### **New Exterior Finishes**

DULETAI: WOVEN AWNING FABRIC

KAWNEER: DARK BRONZE



MC SIGN: METAL WITH WHITE PAINT

ANODIZED ALUMINUM

AVERY: BLACK SUPERCAST A9090-O

## StorefrontFinishes

MC SIGN: METAL WITH WHITE PAIN