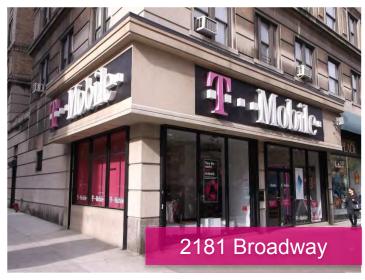

### Location

### 2012 Broadway New York, New York 10023





## Through History

1940s

1980s

Present







## Through History

1940s

1980s

Present









# **Existing Conditions**













### Probes Conducted – 8/9/2017



"...there is no evidence of any limestone behind the facade panels. The limestone begins above the graphic signage."





## Similar Projects in Historic District









### T-Mobile Locations in NYC











## Full Building

#### Existing



#### Proposed 3/14/18



### New Proposal



# Broadway & West 69th Corner

### Existing



#### Proposed



# 69th Street





### Proposed



# **Broadway Street**

### Existing

### Proposed







### **New Exterior Finishes**

DULETAI: WOVEN AWNING FABRIC

KAWNEER: DARK BRONZE



MC SIGN: METAL WITH WHITE PAINT

ANODIZED ALUMINUM

AVERY: BLACK SUPERCAST A9090-O

## StorefrontFinishes

MC SIGN: METAL WITH WHITE PAINT

FINISH TO MATCH EXISTING LIMESTONE

GRAY GRANITE





7" Anodized Aluminum Angle Shade Gooseneck

DULETAI: WOVEN AWNING FABRIC

KAWNEER: DARK BRONZE

## **Proposed Awnings**







DULETAI: WOVEN ACRYLIC AWNING FABRIC

### **Proposed Signage**



METAL SIGN WITH WHITE PAINT QUANTITY: (1) ONE REQUIRED



METAL SIGN WITH WHITE PAINT