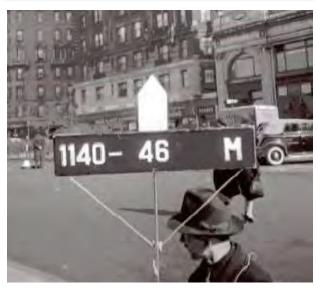

### Location

### 2012 Broadway New York, New York 10023





## Through History

1940s

1980s

Present







## Through History

1940s

1980s

Present









# **Existing Conditions**













### Probes Conducted – 8/9/2017



"...there is no evidence of any limestone behind the facade panels. The limestone begins above the graphic signage."





## Similar Projects in Historic District









### T-Mobile Locations in NYC











## Full Building

#### Existing



#### Proposed 3/14/18



### New Proposal



# Broadway & West 69th Corner

### Existing



#### Proposed



# 69th Street





### Proposed



# **Broadway Street**

### Existing

### Proposed







### **New Exterior Finishes**

DULETAI: WOVEN AWNING FABRIC

KAWNEER: DARK BRONZE



MC SIGN: METAL WITH WHITE PAINT

ANODIZED ALUMINUM

AVERY: BLACK SUPERCAST A9090-O

## StorefrontFinishes

MC SIGN: METAL WITH WHITE PAINT

FINISH TO MATCH EXISTING LIMESTONE

GRAY GRA