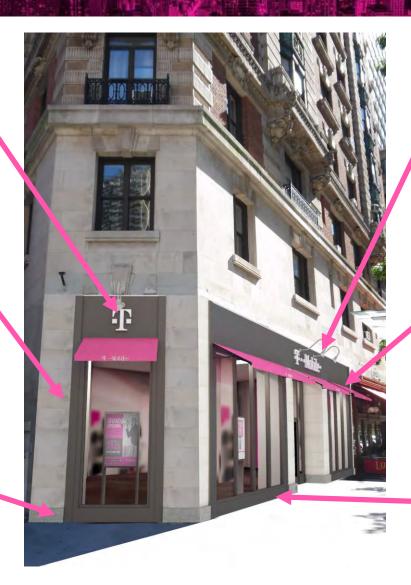

### **New Exterior Finishes**

DULETAI: WOVEN AWNING FABRIC

KAWNEER: DARK BRONZE

MC SIGN: METAL WITH WHITE PAINT

ANODIZED ALUMINUM

AVERY: BLACK SUPERCAST A9090-O

## StorefrontFinishes

MC SIGN: METAL WITH WHITE PAINT

FINISH TO MATCH EXISTING LIMESTONE

GRAY GRANITE

7" Anodized Aluminum Angle Shade Gooseneck

DULETAI: WOVEN AWNING FABRIC

KAWNEER: DARK BRONZE