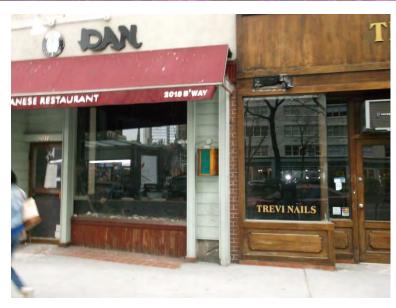

### Location

### 2012 Broadway New York, New York 10023





## Through History

1940s

1980s

Present







## Through History

1940s

1980s

Present









# **Existing Conditions**













### Probes Conducted – 8/9/2017



"...there is no evidence of any limestone behind the facade panels. The limestone begins above the graphic signage."





## Similar Projects in Historic District









### T-Mobile Locations in NYC











## Full Building

#### Existing



#### Proposed 3/14/18



### New Proposal



# Broadway & West 69th Corner

### Existing



#### Proposed



# 69th Street





### Proposed



# **Broadway Street**

### Existing

### Proposed







### **New Exterior Finishes**

DULETAI: WOVEN AWNING FABRIC

KAWNEER: DARK BRONZE



MC SIGN: METAL WITH WHITE PAINT

ANODIZED ALUMINUM

AVERY: BLACK SUPERCAST A9090-O

## StorefrontFinishes

MC SIGN: METAL WITH WHITE PAINT

FINISH TO MATCH EXISTING LIMESTONE

GRAY GRANITE





7" Anodized Aluminum Angle Sh