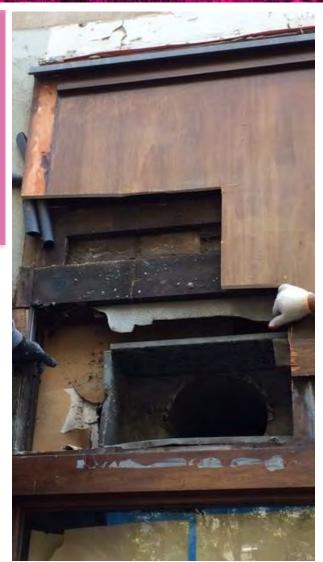

### Probes Conducted – 8/9/2017

"...there is no evidence of any limestone behind the facade panels. The limestone begins above the graphic signage."