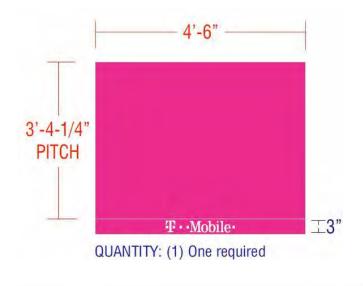

### **Proposed Signage**

METAL SIGN WITH WHITE PAINT QUANTITY: (1) ONE REQUIRED

METAL SIGN WITH WHITE PAINT QUANTITY: (1) ONE REQUIRED