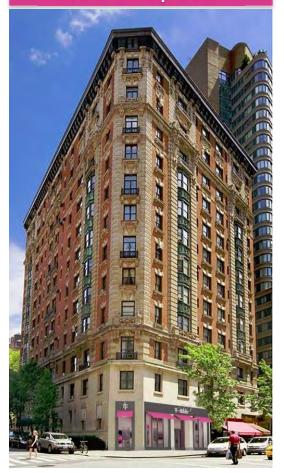

### Location

### 2012 Broadway New York, New York 10023





## Through History

1940s

1980s

Present







## Through History

1940s

1980s

Present









# **Existing Conditions**













### Probes Conducted – 8/9/2017



"...there is no evidence of any limestone behind the facade panels. The limestone begins above the graphic signage."





## Similar Projects in Historic District









### T-Mobile Locations in NYC











## Full Building

#### Existing



#### Proposed 3/14/18



### New Proposal



# Broadway & West 69th Corner

### Existing



#### Proposed



# 69th Street





### Proposed



# **Broadway Street**

### Existing

### Proposed







### **New Exterior Finishes**

DULETAI: WOVEN AWNING FABRIC

KAWNEER: DARK BRONZE



MC SIGN: METAL WITH WHITE PAINT

ANODIZED ALUMINUM

AVERY: BLACK SUPERCAST A9090-O

## StorefrontFinishes

MC SIGN: METAL WITH WHITE PAINT

FINISH TO MATCH EXISTING LIMESTONE

GRAY GRANITE





7" Anodized Aluminum Angle Shade Gooseneck

DULETAI: WOVEN AWNING FABRIC

KAWNEER: DARK BRONZE

## **Proposed Awnings**







DULETAI: WOVEN ACRYLIC AWNING FABRIC

### **Proposed Signage**



METAL SIGN WITH WHITE PAINT QUANTITY: (1) ONE REQUIRED



METAL SIGN WITH WHITE PAINT QUANTITY: (1) ONE REQUIRED



## Mechanical – 69th Street

#### Existing







MECH