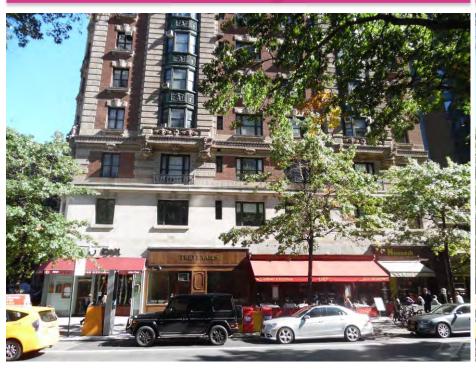

### Location

### 2012 Broadway New York, New York 10023





## Through History

1940s

1980s

Present







## Through History

1940s

1980s

Present









# **Existing Conditions**













### Probes Conducted – 8/9/2017



"...there is no evidence of any limestone behind the facade panels. The limestone begins above the graphic signage."





## Similar Projects in Historic District









### T-Mobile Locations in NYC











## Full Building

#### Existing



#### Proposed 3/14/18



### New Proposal



# Broadway & West 69th Corner

### Existing



#### Proposed



# 69th Street





### Proposed



# **Broadway Street**

### Existing

### Proposed







### **New Exterior Finishes**

DULETAI: WOVEN AWNING FABRIC

KAWNEER: DARK BRONZE



MC SIGN: METAL WITH WHITE PAINT

ANODIZED ALUMINUM

AVERY: BLACK SUPERCAST A9090-O

## StorefrontFinishes

MC SIGN: METAL WITH WHITE PAINT

FINISH TO MATCH EXISTING LIMESTONE

GRAY GRANITE





7" Anodized Aluminum Angle Shade Gooseneck

DULETAI: WOVEN AWNING FABRIC

KAWNEER: DARK BRONZE

## **Proposed Awnings**







DULETAI: WOVEN ACRYLIC AWNING FABRIC

### **Proposed Signage**



METAL SIGN WITH WHITE PAINT QUANTITY: (1) ONE REQUIRED



METAL SIGN WITH WHITE PAINT QUANTITY: (1) ONE REQUIRED



## Mechanical – 69th Street

#### Existing







MECHANICAL SHUTTER/LOUVER PAINT TO MATCH ADJACENT FINISH KAWNEER: ALUMINUM FINISH #29 BLACK AVERY: BLACK SUPERCAST A9090-O

## Mechanical Louvers

#### Alum