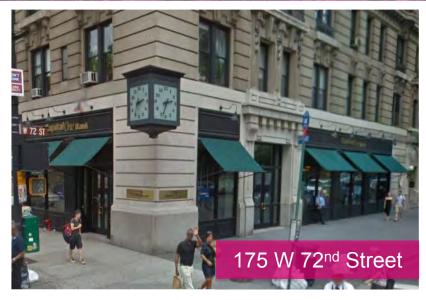

### Location

### 2012 Broadway New York, New York 10023





## Through History

1940s

1980s

Present







## Through History

1940s

1980s

Present









# **Existing Conditions**













### Probes Conducted – 8/9/2017



"...there is no evidence of any limestone behind the facade panels. The limestone begins above the graphic signage."





## Similar Projects in Historic District









### T-Mobile Locations in NYC











## Full Building

#### Existing



#### Proposed 3/14/18



### New Proposal



# Broadway & West 69th Corner

### Existing



#### Proposed



# 69th Street





### Proposed



# **Broadway Street**

### Existing

### Proposed







### **New Exterior Finishes**

DULETAI: WOVEN AWNING FABRIC

KAWNEER: DARK BRONZE



MC SIGN: METAL WITH WHITE PAINT

ANODIZED ALUMINUM

AVERY: BLACK SUPERCAST A9090-O

## StorefrontFinishes

MC SIGN: METAL WITH WHITE PAINT

FINISH TO MATCH EXISTING LIMESTONE

GRAY GRANITE





7" Anodized Aluminum Angle Shade Gooseneck

DULETAI: WOVEN AWNING FABRIC

KAWNEER: DARK BRONZE

## **Proposed Awnings**







DULETAI: WOVEN ACRYLIC AWNING FABRIC

### **Proposed Signage**



METAL SIGN WITH WHITE PAINT QUANTITY: (1) ONE R