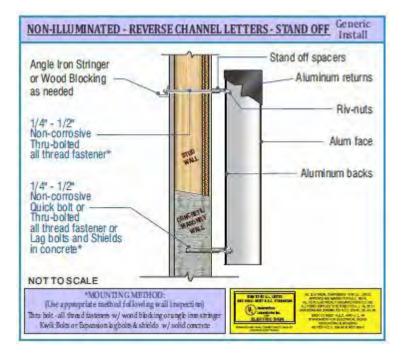

### **Proposed Signage**

METAL SIGN WITH WHITE PAINT QUANTITY: (1) ONE REQUIRED

METAL SIGN WITH WHITE PAINT QUANTITY: (1) ONE REQUIRED