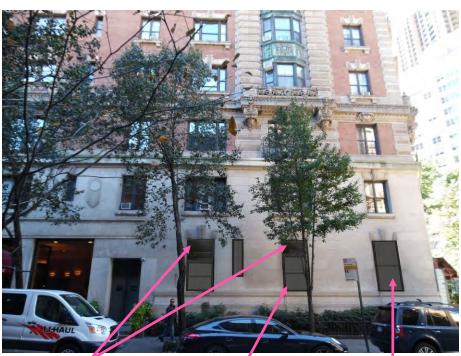

### Probes Conducted – 8/9/2017

"...there is no evidence of any limestone behind the facade panels. The limestone begins above the graphic signage."

## Full Building