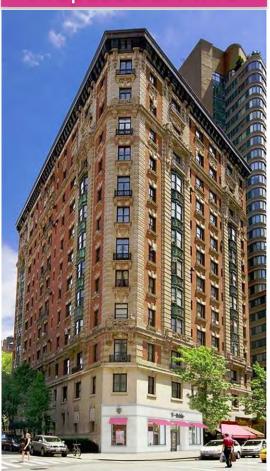

### Location

### 2012 Broadway New York, New York 10023





## Through History

1940s

1980s

Present







## Through History

1940s

1980s

Present









# **Existing Conditions**













### Probes Conducted – 8/9/2017



"...there is no evidence of any limestone behind the facade panels. The limestone begins above the graphic signage."





## Similar Projects in Historic District









### T-Mobile Locations in NYC











## Full Building

#### Existing



#### Proposed 3/14/18



### New Proposal



# Broadway & West 69th Corner

### Existing



#### Proposed



# 69th Street





### Proposed



# **Broadway Street**

### Existing

### Proposed







### **New Exterior Finishes**

DULETAI: WOVEN AWNING FABRIC

KAWNEER: DARK BRONZE



MC SIGN: METAL WITH WHITE PAINT

ANODIZED ALUMINUM

AVERY: BLACK SUPERCAST A9090-O

## StorefrontFinishes

MC SIGN: METAL WITH WHITE PAINT

FINISH TO MATCH EXISTING LIMESTONE

GRAY GRANITE





7" Anodized Aluminum Angle Shade Gooseneck

DULETAI: WOVEN AWNING FABRIC

KAWNEER: DARK BRONZE

## **Proposed Awnings**







DULETAI: WOVEN ACRYLIC AWNING FABRIC

### **Proposed Signage**



METAL SIGN WITH WHITE PAINT QUANTITY: (1) ONE REQUIRED



METAL SIGN WITH WHITE PAINT QUANTITY: (1) ONE REQUIRED



## Mechanical – 69th Street

####