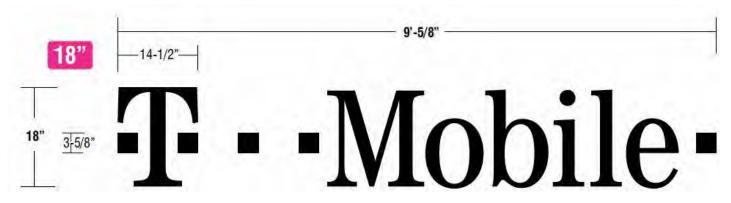

### **Proposed Signage**

METAL SIGN WITH WHITE PAINT QUANTITY: (1) ONE REQUIRED

METAL SIGN WITH WHITE PAINT QUANTITY: (1) ONE REQUIRED