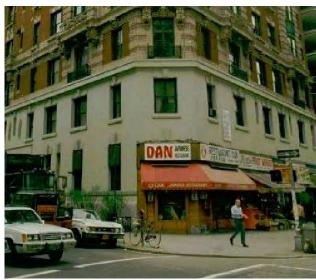

### Location

### 2012 Broadway New York, New York 10023





## Through History

1940s

1980s

Present







## Through History

1940s

1980s

Present









# **Existing Conditions**













### Probes Conducted – 8/9/2017



"...there is no evidence of any limestone behind the facade panels. The limestone begins above the graphic signage."





## Similar Projects in Historic District









### T-Mobile Locations in NYC











## Full Building

#### Existing



#### Proposed 3/14/18



### New Proposal



# Broadway & West 69th Corner

### Existing



#### Proposed



# 69th Street





### Proposed



# **Broadway Street**

### Existing

### Proposed







### **New Exterior Finishes**

DULETAI: WOVEN AWNING FABRIC

KAWNEER: DARK BRONZE



MC SIGN: METAL WITH WHITE PAINT

ANODIZED ALUMINUM

AVERY: BLACK SUPERCAST A9090-O

## StorefrontFinishes

MC SIGN: METAL WITH WHITE PAINT

FINISH TO MATCH EXISTING LIMESTONE

GRAY GRANI