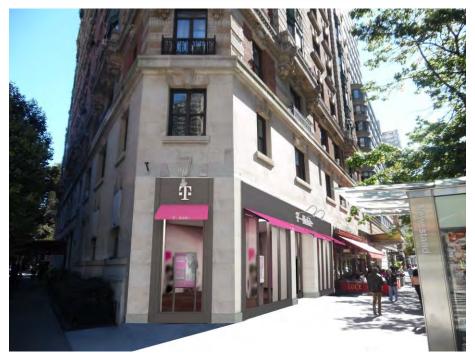

### Location

### 2012 Broadway New York, New York 10023





## Through History

1940s

1980s

Present







## Through History

1940s

1980s

Present









# **Existing Conditions**













### Probes Conducted – 8/9/2017



"...there is no evidence of any limestone behind the facade panels. The limestone begins above the graphic signage."





## Similar Projects in Historic District









### T-Mobile Locations in NYC











## Full Building

#### Existing



#### Proposed 3/14/18



### New Proposal



# Broadway & West 69th Corner

### Existing



#### Proposed



# 69th Street





### Proposed



# **Broadway Street**

### Existing

### Proposed







### **New Exterior Finishes**

DULETAI: WOVEN AWNING FABRIC

KAWNEER: DARK BRONZE



MC SIGN: METAL WITH WHITE PAINT

ANODIZED ALUMINUM

AVERY: BLACK SUPERCAST A9090-O

## StorefrontFinishes

MC SIGN: METAL WITH WHITE PAINT

FINISH TO MATCH EXISTING LIMESTONE

GRAY GRANITE





7" Anodized Aluminum Angle Shade Gooseneck

DULETAI: WOVEN AWNING FABRIC

KAWNEER: DARK BRONZE

## **Proposed Awnings**







DULETAI: WOVEN ACRYLIC AWNING FABRIC

### **Proposed Signage**



METAL SIGN WITH WHITE PAINT QUANTITY: (1) ONE REQUIRED



METAL SIGN WITH WHITE PAINT QUANTITY: (1) ONE REQUIRED



## Mechanical – 69th Street

#### Existing







MECHANICAL SHUTTER/LOUVER PAINT TO MATCH ADJACENT FINISH KAWNEER: AL