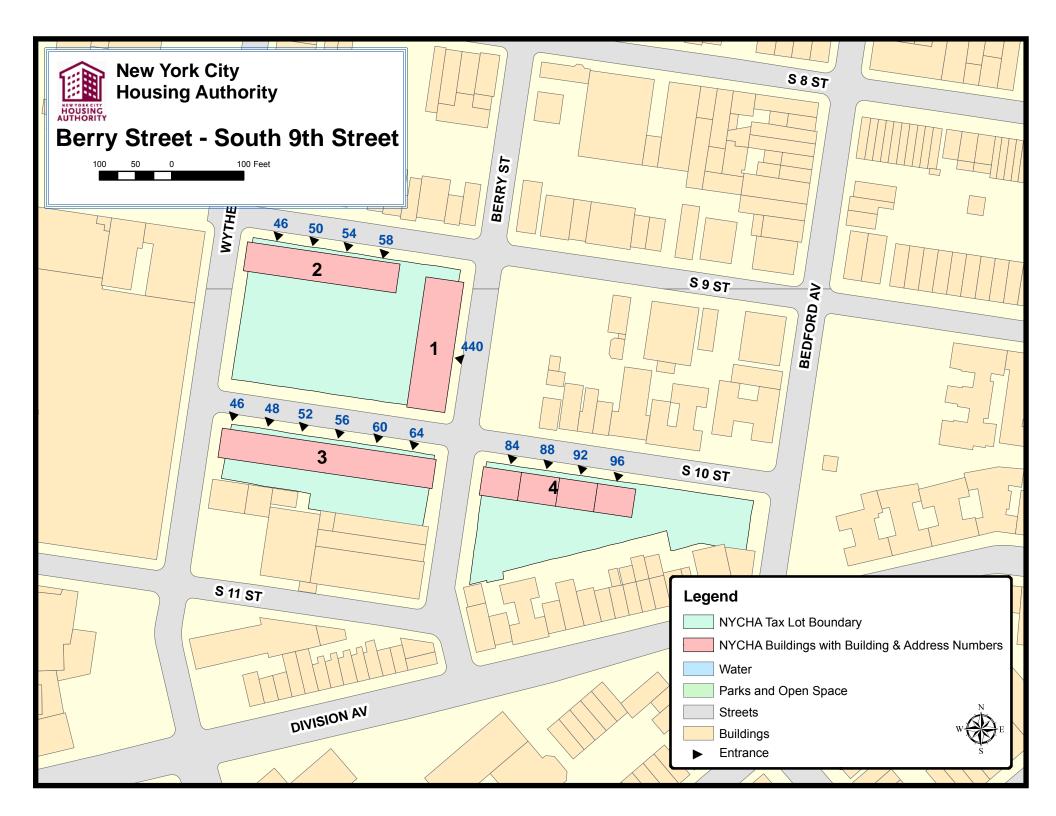

## BERRY STREET - SOUTH 9TH STREET

| BLDG# | BIN#    | М | SH# | ADDRESS               | ZIP CODE | BLOCK | LOT | AMP#        | FACILITY                            |
|-------|---------|---|-----|-----------------------|----------|-------|-----|-------------|-------------------------------------|
|       |         |   |     | 100 SOUTH 10TH STREET | 11211    | 2157  | 19  | NY005011310 | DEVELOPMENT GROUNDS                 |
|       |         |   |     | 447 BERRY STREET      | 11211    | 2157  | 5   | NY005011310 | PARKING LOT                         |
|       |         |   |     | 448 BERRY STREET      | 11211    | 2156  | 21  | NY005011310 | DEVELOPMENT GROUNDS                 |
|       |         |   |     | 449 BERRY STREET      | 11211    | 2157  | 4   | NY005011310 | PARKING LOT                         |
|       |         |   |     | 45 SOUTH 10TH STREET  | 11211    | 2145  | 1   | NY005011310 | PARKING LOT                         |
|       |         |   |     | 450 BERRY STREET      | 11211    | 2156  | 22  | NY005011310 | DEVELOPMENT GROUNDS                 |
|       |         |   |     | 451 BERRY STREET      | 11211    | 2157  | 3   | NY005011310 | PARKING LOT                         |
|       |         |   |     | 453 BERRY STREET      | 11211    | 2157  | 2   | NY005011310 | PARKING LOT                         |
|       |         |   |     | 455 BERRY STREET      | 11211    | 2157  | 1   | NY005011310 | PARKING LOT                         |
|       |         |   |     | 462 BEDFORD AVENUE    | 11211    | 2157  | 20  | NY005011310 | DEVELOPMENT GROUNDS                 |
|       |         |   |     | 464 BEDFORD AVENUE    | 11211    | 2157  | 21  | NY005011310 | DEVELOPMENT GROUNDS                 |
|       |         |   |     | 466 BEDFORD AVENUE    | 11211    | 2157  | 22  | NY005011310 | DEVELOPMENT GROUNDS                 |
|       |         |   |     | 49 SOUTH 10TH STREET  | 11211    | 2145  | 36  | NY005011310 | PARKING LOT                         |
|       |         |   |     | 51 SOUTH 10TH STREET  | 11211    | 2145  | 35  | NY005011310 | PARKING LOT                         |
|       |         |   |     | 53 SOUTH 10TH STREET  | 11211    | 2145  | 34  | NY005011310 | PARKING LOT                         |
|       |         |   |     | 55 SOUTH 10TH STREET  | 11211    | 2145  | 33  | NY005011310 | PARKING LOT                         |
|       |         |   |     | 57 SOUTH 10TH STREET  | 11211    | 2145  | 32  | NY005011310 | DEVELOPMENT GROUNDS                 |
|       |         |   |     | 59 SOUTH 10TH STREET  | 11211    | 2145  | 31  | NY005011310 | DEVELOPMENT GROUNDS                 |
|       |         |   |     | 61 SOUTH 10TH STREET  | 11211    | 2145  | 30  | NY005011310 | DEVELOPMENT GROUNDS                 |
|       |         |   |     | 63 SOUTH 10TH STREET  | 11211    | 2145  | 29  | NY005011310 | DEVELOPMENT GROUNDS                 |
|       |         |   |     | 65 SOUTH 10TH STREET  | 11211    | 2145  | 28  | NY005011310 | DEVELOPMENT GROUNDS                 |
|       |         |   |     | 65A SOUTH 10TH STREET | 11211    | 2145  | 27  | NY005011310 | DEVELOPMENT GROUNDS                 |
|       |         |   |     | 67 SOUTH 10TH STREET  | 11211    | 2145  | 26  | NY005011310 | DEVELOPMENT GROUNDS                 |
|       |         |   |     | 74 SOUTH 9TH STREET   | 11211    | 2145  | 17  | NY005011310 | DEVELOPMENT GROUNDS                 |
| 1     | 3341979 | М | 013 | 440 BERRY STREET      | 11211    | 2145  | 18  | NY005011310 | BOILER                              |
| 1     | 3341979 |   | 013 | 71 SOUTH 10TH STREET  | 11211    | 2145  | 18  | NY005011310 | COMMUNITY OPERATIONS SPACE (VACANT) |
| 2     | 3341978 | М | 014 | 46 SOUTH 9TH STREET   | 11211    | 2145  | 8   | NY005011310 |                                     |
| 2     | 3341978 | М | 015 | 50 SOUTH 9TH STREET   | 11211    | 2145  | 8   | NY005011310 | BOILER                              |
| 2     | 3341978 | М | 016 | 54 SOUTH 9TH STREET   | 11211    | 2145  | 8   | NY005011310 |                                     |
| 2     | 3341978 | М | 017 | 58 SOUTH 9TH STREET   | 11211    | 2145  | 8   | NY005011310 |                                     |
| 3     | 3255961 | М | 018 | 46 SOUTH 10TH STREET  | 11211    | 2156  | 7   | NY005011310 |                                     |
| 3     | 3255961 | М | 019 | 48 SOUTH 10TH STREET  | 11211    | 2156  | 7   | NY005011310 |                                     |
| 3     | 3255961 | М | 020 | 52 SOUTH 10TH STREET  | 11211    | 2156  | 7   | NY005011310 |                                     |
| 3     | 3255961 | М | 021 | 56 SOUTH 10TH STREET  | 11211    | 2156  | 7   | NY005011310 | BOILER                              |
| 3     | 3255961 | М | 022 | 60 SOUTH 10TH STREET  | 11211    | 2156  | 7   | NY005011310 |                                     |
| 3     | 3255961 | М | 023 | 64 SOUTH 10TH STREET  | 11211    | 2156  | 7   | NY005011310 |                                     |
| 4     | 3255977 | М | 024 | 84 SOUTH 10TH STREET  | 11211    | 2157  | 6   | NY005011310 |                                     |
| 4     | 3255982 | М | 025 | 88 SOUTH 10TH STREET  | 11211    | 2157  | 6   | NY005011310 | BOILER                              |
| 4     | 3346893 | М | 026 | 92 SOUTH 10TH STREET  | 11211    | 2157  |     | NY005011310 |                                     |
|       | 3346894 | М | 027 | 96 SOUTH 10TH STREET  | 11211    | 2157  | 6   | NY005011310 |                                     |

NOTE:
BLDG# = Building #
SH# = Stairhall # (Account # for FHA)
M = Residential Mailing Address
BIN# = Building Identification Number
AMP# = Abbreviation for Asset Management Project (AMP) Numbers

Revised as of 03/31/2011