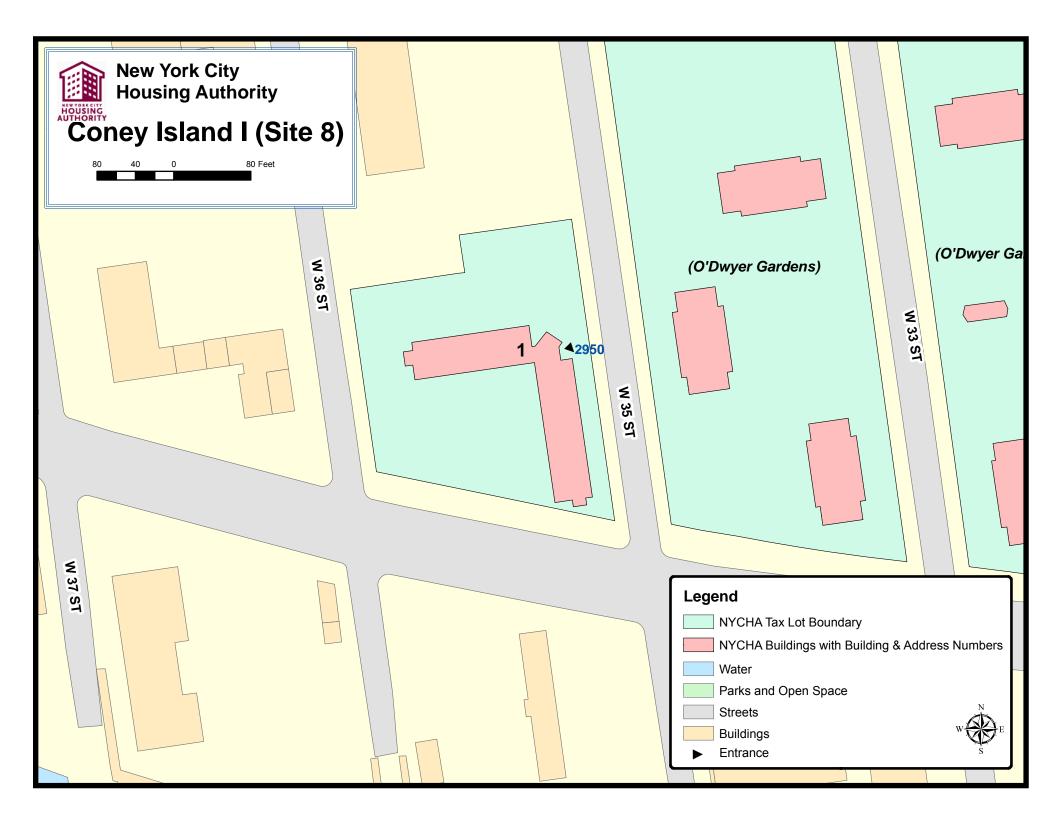

## CONEY ISLAND I (SITE 8)

| BLDG# | BIN#    | М | SH# | ADDRESS               | ZIP CODE | BLOCK | LOT | AMP#        | FACILITY                     |
|-------|---------|---|-----|-----------------------|----------|-------|-----|-------------|------------------------------|
| 1     | 3189511 | М | 010 | 2950 WEST 35TH STREET | 11224    | 7046  | 22  | NY005011720 | COMMUNITY ROOM/ NORC/ BOILER |
| 1     | 3189511 | М | 011 | 2950 WEST 35TH STREET | 11224    | 7046  | 22  | NY005011720 | BOILER                       |