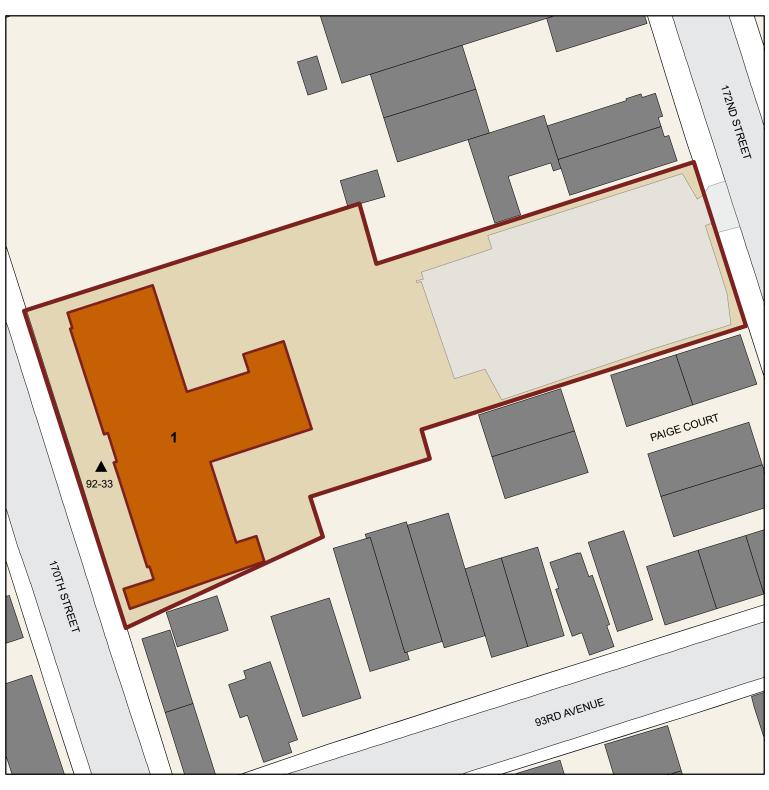

**BOROUGH: QUEENS** 

NYCHA Building

▲ Residential Addresses

Management Office
NYC Parks

Prepared by: NYCHA Performance Tracking & Analytics Department

## **CONLON LIHFE TOWER**

**BOROUGH: QUEENS** 

TDS #: 232

**MANAGED BY: BAISLEY PARK** 

| BUILDING# | STAIRHALL# | ADDRESS            | ZIP CODE | RESIDENTIAL | BLOCK | LOT | BIN     | AMP#        | HZ | FACILITY                                                                      |
|-----------|------------|--------------------|----------|-------------|-------|-----|---------|-------------|----|-------------------------------------------------------------------------------|
| 1         | 006        | 92-33 170TH STREET | 11433    | YES         | 10212 | 33  | 4457492 | NY005010910 |    | SATELLITE DEVELOPMENT MANAGEMENT OFFICE / SENIOR CENTER/ BOILER/ LAUNDRY ROOM |