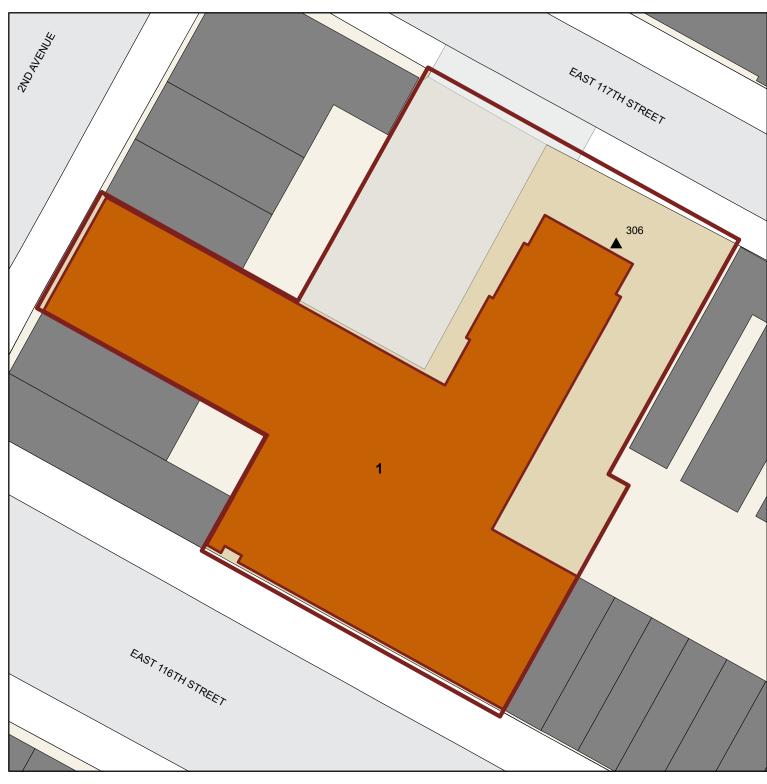

## **CORSI HOUSES**

**BOROUGH: MANHATTAN** 

TDS #: 199

**MANAGED BY: JEFFERSON** 

| BUILDI | G# STAIRHALL# | ADDRESS               | ZIP CODE | RESIDENTIAL | вьоск | LOT | BIN     | AMP#        | HZ | FACILITY                                                   |
|--------|---------------|-----------------------|----------|-------------|-------|-----|---------|-------------|----|------------------------------------------------------------|
| 1      | 038           | 306 EAST 117TH STREET | 10035    | YES         | 1688  | 45  | 1079357 | NY005010640 | 3  | BOILER/ LAUNDRY ROOM                                       |
| 1      | 038           | 307 EAST 116TH STREET | 10029    |             | 1688  | 45  | 1079357 | NY005010640 | 3  | COMMUNITY CENTER/ SENIOR CENTER/COMMUNITY OPERATIONS SPACE |