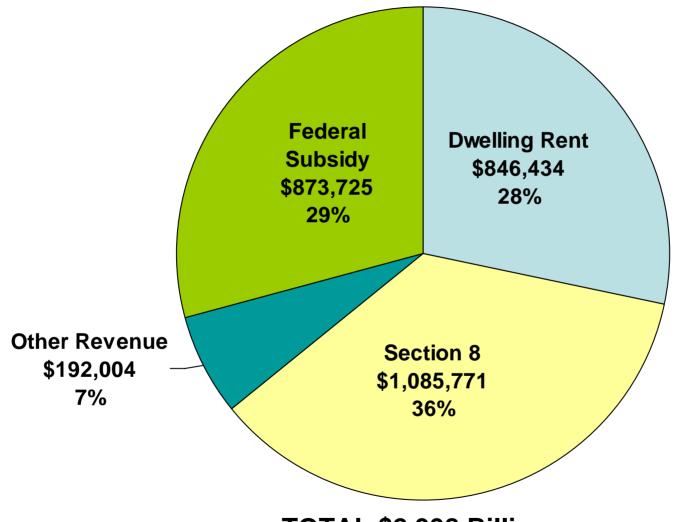

#### **Financial Resources**

In FY 2010, the forecasted \$2.998 billion in funding will be derived through federal operating subsidy (29%), dwelling rent (28%), the Section 8 Program (36%), and miscellaneous revenues (7%). Miscellaneous revenues are primarily comprised of capital administrative transfers, service-based revenues, asset sales, and commercial rents.

# NYCHA 2010 Source of Funds

**TOTAL \$2.998 Billion** 