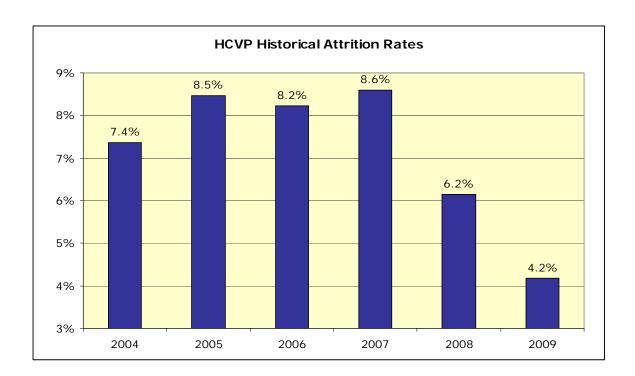

Over the years, program costs have significantly increased as a result of providing housing at market rents. In 2009 HUD recaptured \$750 million from Section 8 reserves nationally as a means of limiting the program's growth. As a result, NYCHA suffered a loss of approximately \$58 million. Moreover, the effects of a weakened economy resulted in more families relying on the program and fewer families leaving the program. Program attrition dropped significantly from 9% in 2007 to 4% in 2009. In an effort to process as many vouchers as possible and assist families in finding a home, NYCHA spent its remaining Section 8 reserves. As of December 10, 2009, NYCHA stopped processing new applications.

The financial plan assumes elimination of the deficit in the out years due to lower utilization levels. The Authority will reach lower utilization levels as a result of its decision in late 2009 to stop processing vouchers, providing the opportunity to right-size the program through natural attrition.