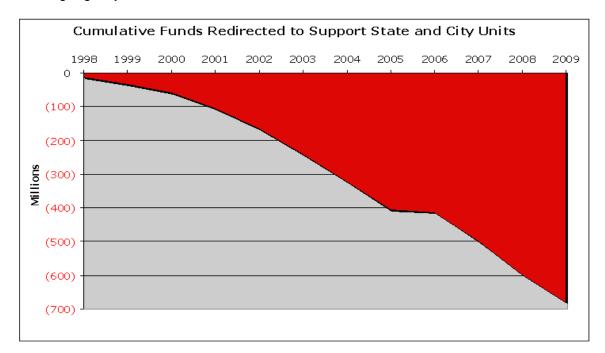

### Federalization

Since 1998, NYCHA spent nearly \$700 million to fund operating deficits for 21 State and City-built developments to offset the lack of recurring subsidies. This considerable outlay strained NYCHA's reserves and significantly contributed to the Authority's structural deficit. As a result, funding for these developments threatened NYCHA's ability to sufficiently maintain the total portfolio of public

housing developments. The Stimulus Act presented NYCHA with a one-time opportunity to preserve these developments as public housing and restore its long-term financial well being by securing eligibility for subsidies.