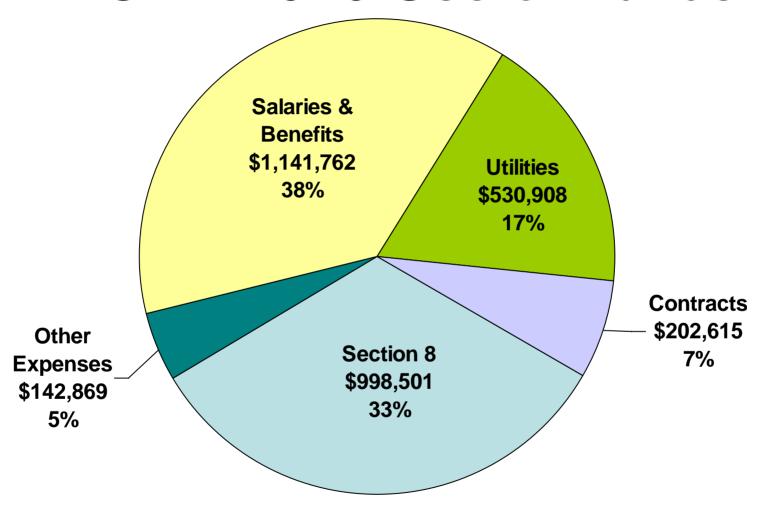

In FY 2010, \$3.017 billion will be expended for salaries and benefits (38%), payments to private landlords under the Section 8 Program (33%), utilities (17%), contracts (7%) and miscellaneous expenses (5%). Miscellaneous expenses are primarily comprised of leases, supplies, insurance, and Payments In Lieu of Taxes (PILOT).

# NYCHA 2010 Use of Funds

**TOTAL \$3.017 Billion** 