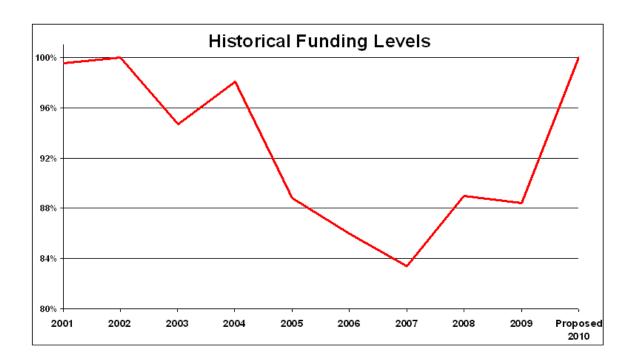

Since 2001, the federal government underfunded the public housing program, creating a shortfall of \$666 million. The FY 2010 federal appropriation is expected to fully fund housing authorities nationwide. This renewed commitment to public housing is expected to provide \$70 million of additional subsidy for NYCHA in 2010 above previous financial plan levels.

Although HUD has informed housing authorities of its intent to fully fund the Public Housing Operating Fund, NYCHA is currently estimating 98% funding for 2010. In the event HUD makes year-end adjustments, the impact on NYCHA should be minimal. Given the discussion of deficit reduction in Washington, DC, particularly with respect to the pressures that will likely be placed on domestic program spending, out year projections for the operating fund assume 95% funding levels.