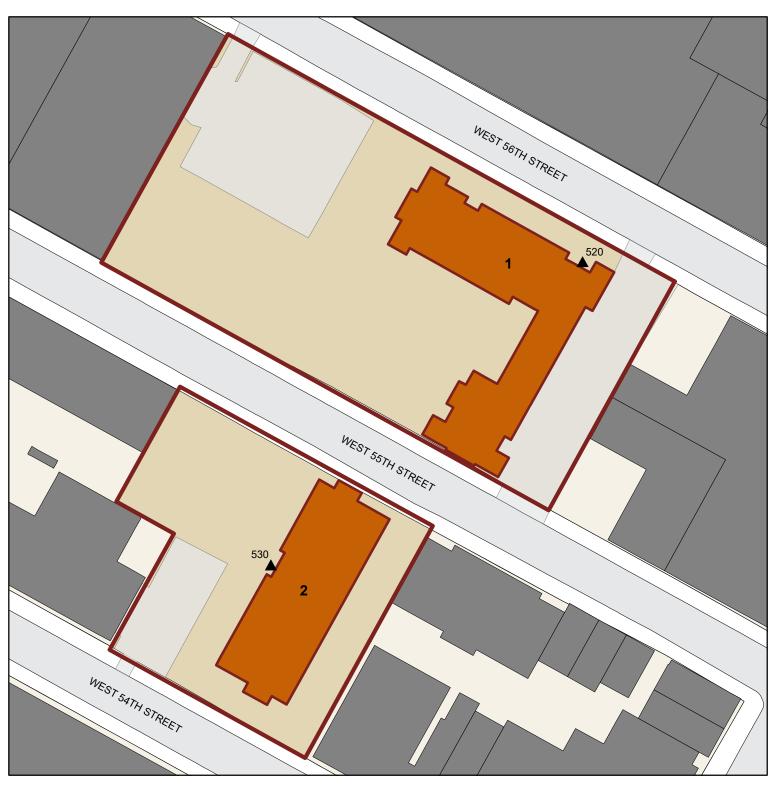

## HARBORVIEW TERRACE

**BOROUGH: MANHATTAN** 

TDS #: 262

**MANAGED BY: AMSTERDAM** 

| BUILDING# | STAIRHALL# | ADDRESS              | ZIP CODE | RESIDENTIAL | вьоск | LOT | BIN     | AMP#        | HZ | FACILITY                                                                                 |
|-----------|------------|----------------------|----------|-------------|-------|-----|---------|-------------|----|------------------------------------------------------------------------------------------|
| 1         | 027        | 520 WEST 56TH STREET | 10019    | YES         | 1084  | 9   | 1027061 | NY005010220 | 6  | LAUNDRY ROOM                                                                             |
| 1         | 027        | 525 WEST 55TH STREET | 10019    |             | 1084  | 9   | 1027061 | NY005010220 |    | SATELLITE DEVELOPMENT MANAGEMENT OFFICE/ BOILER/ JANITORIAL AND MAINTENANCE SUPPLY ROOMS |
| 1         | 027        | 535 WEST 55TH STREET | 10019    |             | 1084  | 9   | 1027061 | NY005010220 | 6  |                                                                                          |
| 1         | 027        | 536 WEST 56TH STREET | 10019    |             | 1084  | 9   | 1027061 | NY005010220 | 6  | MANHATTAN CCTV UNIT                                                                      |
| 2         | 026        | 530 WEST 55TH STREET | 10019    | YES         | 1083  | 15  | 1027059 | NY005010220 | 6  | SENIOR CENTER/ LAUNDRY ROOM                                                              |