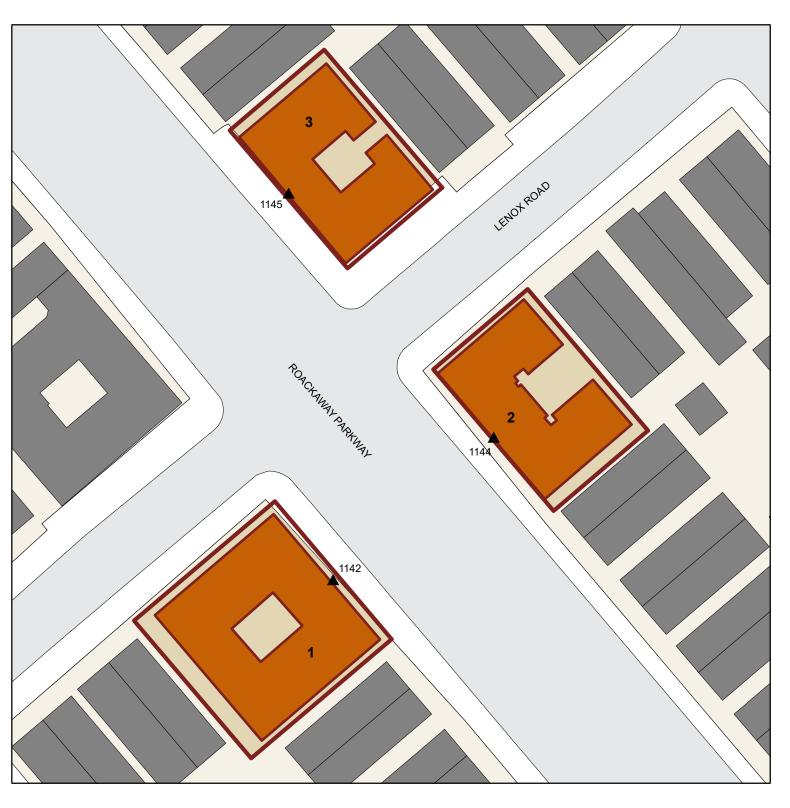

## **LENOX ROAD-ROCKAWAY PARKWAY**

**BOROUGH: BROOKLYN** 

TDS #: 348

**MANAGED BY: REID APARTMENTS** 

| BUILDING# | STAIRHALL# | ADDRESS         | ZIP CODE | RESIDENTIAL | вьоск | LOT | BIN     | AMP#        | HZ | FACILITY |
|-----------|------------|-----------------|----------|-------------|-------|-----|---------|-------------|----|----------|
| 1         | 051        | 1142 LENOX ROAD | 11212    | YES         | 4671  | 7   | 3101906 | NY005011670 | 6  | BOILER   |
| 2         | 052        | 1144 LENOX ROAD | 11212    | YES         | 4672  | 1   | 3101952 | NY005011670 | 5  | BOILER   |
| 3         | 053        | 1145 LENOX ROAD | 11212    | YES         | 4652  | 45  | 3101290 | NY005011670 | 6  | BOILER   |