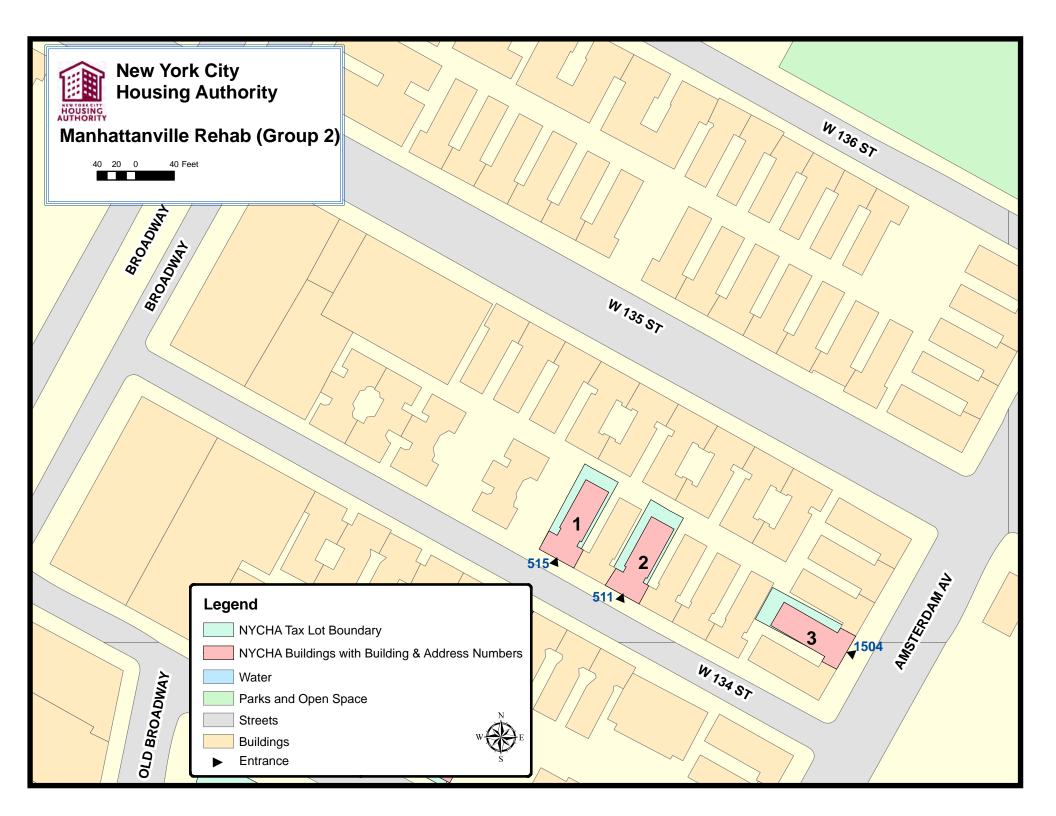

## MANHATTANVILLE REHAB (GROUP 2)

| BLDG# | BIN#    | М | SH# | ADDRESS               | ZIP CODE | BLOCK | LOT | AMP#        | FACILITY                                |
|-------|---------|---|-----|-----------------------|----------|-------|-----|-------------|-----------------------------------------|
| 1     | 1059758 | М | 009 | 515 WEST 134TH STREET | 10031    | 1988  | 20  | NY005010810 | BOILER                                  |
| 2     | 1059760 | М | 010 | 511 WEST 134TH STREET | 10031    | 1988  | 22  | NY005010810 | BOILER                                  |
| 3     | 1059765 | М | 011 | 1504 AMSTERDAM AVENUE | 10031    | 1988  | 31  | NY005010810 | COMMERCIAL SPACE (STORES #1, 2)/ BOILER |