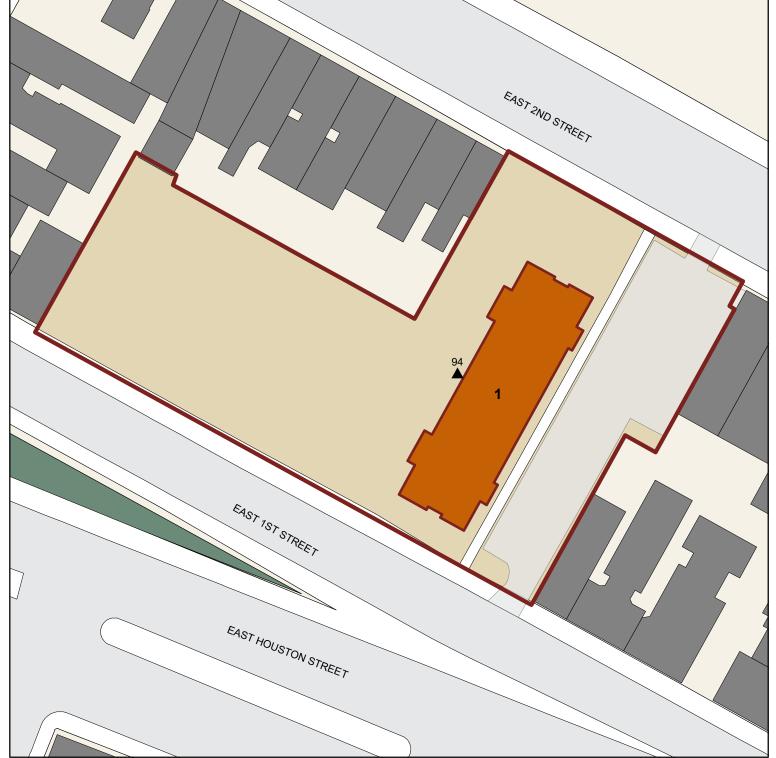

## NEW YORK CITY HOUSING AUTHORITY BOROUGH: MANHATTAN

Prepared by: NYCHA Performance Tracking & Analytics Department

BOROUGH: MANHATTAN TDS #: 183

MANAGED BY: GOMPERS

| BUILDING# | STAIRHALL# | ADDRESS            | ZIP CODE | RESIDENTIAL | BLOCK | LOT | BIN     | AMP#        | HZ | FACILITY                                                                                                                    |
|-----------|------------|--------------------|----------|-------------|-------|-----|---------|-------------|----|-----------------------------------------------------------------------------------------------------------------------------|
| 1         | 005        | 94 EAST 1ST STREET | 10009    | YES         | 429   | 21  | 1005743 | NY005011000 | 6  | SENIOR CENTER/ COMMERCIAL SPACE (STORE #1)/ BOILER/ LAUNDRY ROOM/ ELECTRICIAN SHOP/ MAINTENANCE SHOP/ROOFTOP LEASE LOCATION |