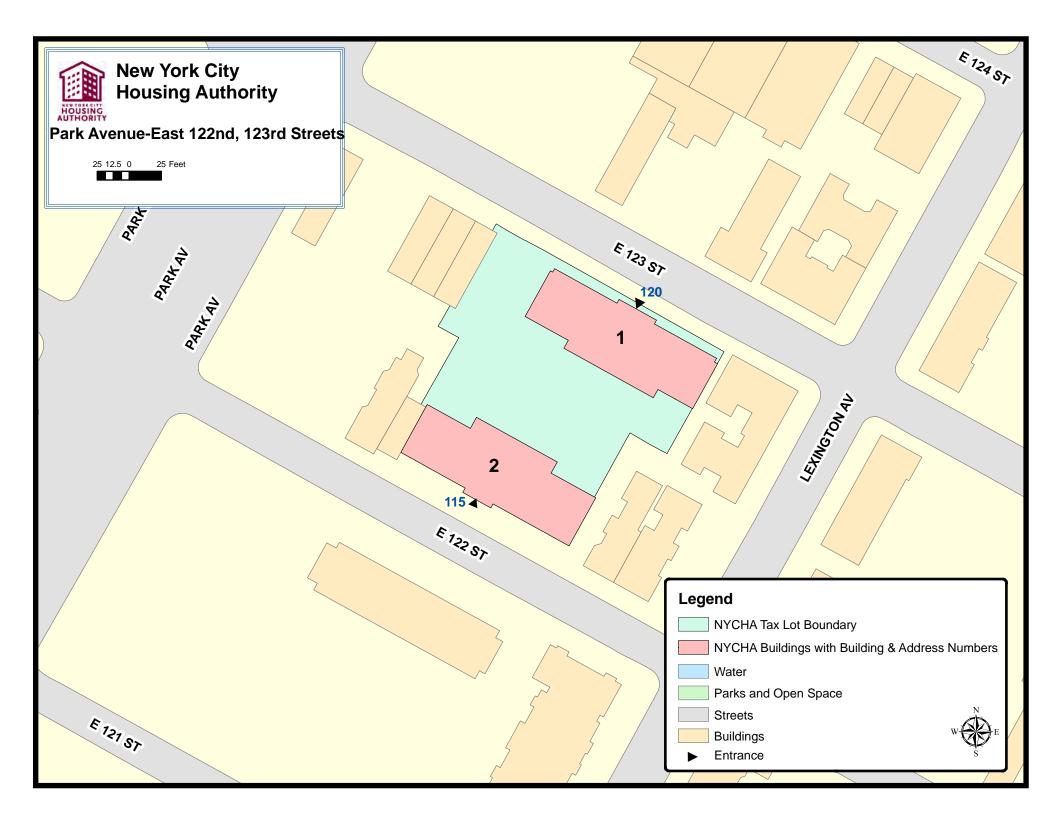

## PARK AVENUE-EAST 122ND, 123RD STREETS

| BLDG# | BIN#    | M | SH# | ADDRESS               | ZIP CODE | BLOCK | LOT | AMP#        | FACILITY |
|-------|---------|---|-----|-----------------------|----------|-------|-----|-------------|----------|
| 1     | 1054420 | М | 800 | 120 EAST 123RD STREET | 10035    | 1771  | 59  | NY005012410 | BOILER   |
| 2     | 1054411 | М | 009 | 115 EAST 122ND STREET | 10035    | 1771  | 10  | NY005012410 |          |
| 3     |         |   |     | 114 EAST 123RD STREET | 10035    | 1771  | 66  | NY005012410 |          |
| 3     | 1803262 |   | •   | 116 EAST 123RD STREET | 10035    | 1771  | 65  | NY005012410 | GARAGE   |

NOTE:

BLDG# = Building #
SH# = Stairhall # (Account # for FHA)
M = Residential Mailing Address
BIN# = Building Identification Number
AMP# = Abbreviation for Asset Management Project (AMP) Numbers

Revised as of 03/31/2011