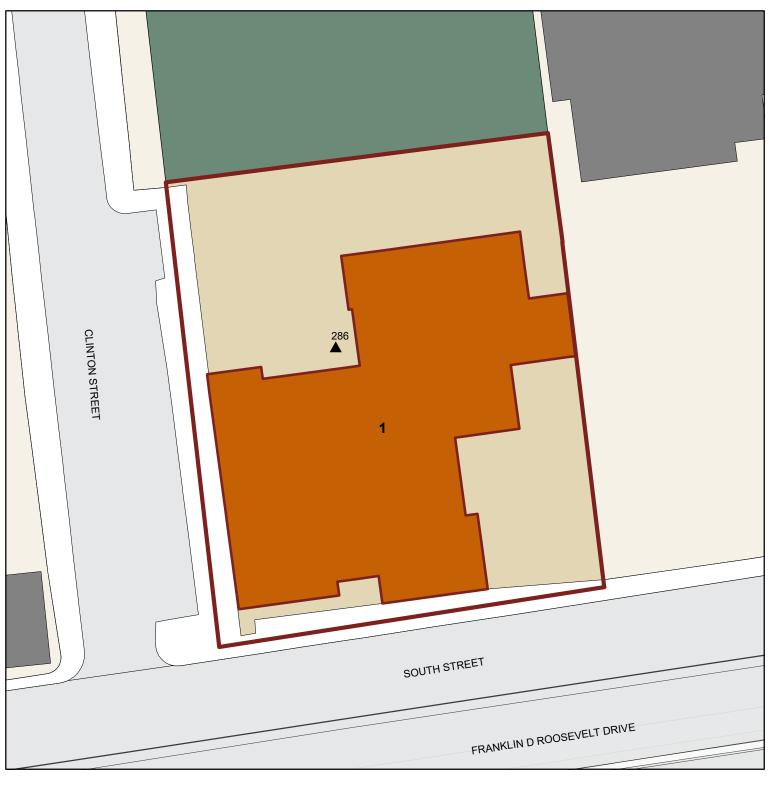

## TWO BRIDGES URA (SITE 7)

**BOROUGH: MANHATTAN** 

TDS #: 266

**MANAGED BY: LA GUARDIA** 

| ı | BUILDING# | STAIRHALL# | ADDRESS          | ZIP CODE | RESIDENTIAL | BLOCK | LOT | BIN     | AMP#        | HZ | FACILITY                                                                                                          |
|---|-----------|------------|------------------|----------|-------------|-------|-----|---------|-------------|----|-------------------------------------------------------------------------------------------------------------------|
| 1 |           | 011        | 286 SOUTH STREET | 10002    | YES         | 245   | 1   | 1003142 | NY005010760 |    | COMMUNITY CENTER /OFFICE SPACE (IS USED BY CHINATOWN PARTNERSHIP LOCAL DEV CORP)/ BOILER/ JANITORIAL STORAGE ROOM |
| 1 |           | 011        | 291 SOUTH STREET | 10002    |             | 245   | 1   | 1003142 | NY005010760 | 2  |                                                                                                                   |