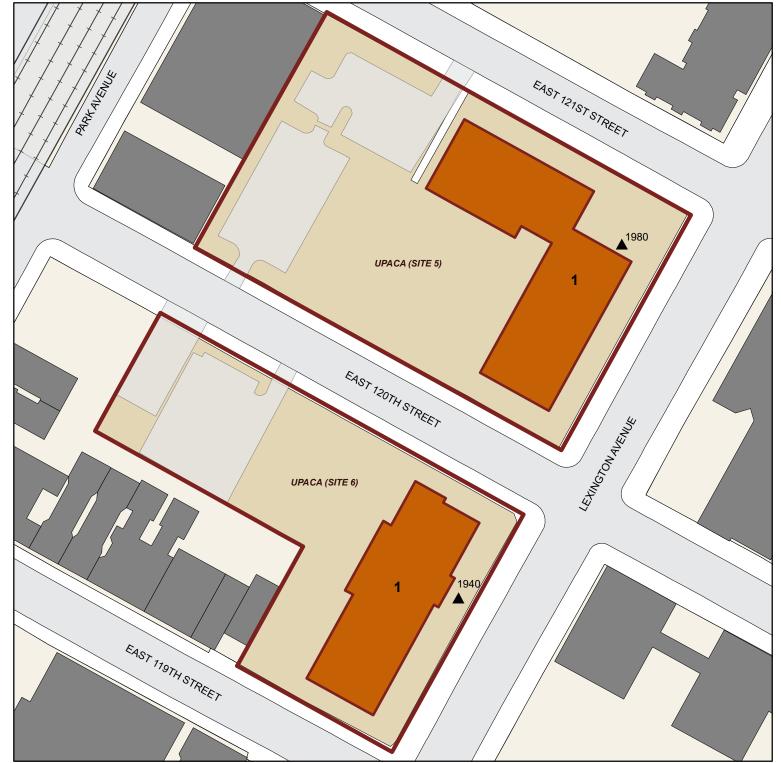

## UPACA (SITE 5) & UPACA (SITE 6)

**BOROUGH: MANHATTAN** 

TDS #: 343/355

MANAGED BY: ROBINSON

| UPACA (SITE 5) |            |                       |          |             |       |     |         |             |    |                                                                                                                        |  |
|----------------|------------|-----------------------|----------|-------------|-------|-----|---------|-------------|----|------------------------------------------------------------------------------------------------------------------------|--|
| BUILDING#      | STAIRHALL# | ADDRESS               | ZIP CODE | RESIDENTIAL | BLOCK | LOT | BIN     | AMP#        | HZ | FACILITY                                                                                                               |  |
| 1              | 005        | 1980 LEXINGTON AVENUE | 10035    | YES         | 1769  | 5   | 1054377 | NY005012410 | 5  | MANHATTAN BOROUGH MANAGEMENT OFFICE/ ELEVATOR SERVICE AREA -MANHATTAN<br>SOUTH & MANHATTAN NORTH/ BOILER/ LAUNDRY ROOM |  |

| UPACA (SITE 6) |            |                       |          |             |       |     |         |             |    |                                                  |  |
|----------------|------------|-----------------------|----------|-------------|-------|-----|---------|-------------|----|--------------------------------------------------|--|
| BUILDING#      | STAIRHALL# | ADDRESS               | ZIP CODE | RESIDENTIAL | BLOCK | LOT | BIN     | AMP#        | HZ | FACILITY                                         |  |
| 1              | 006        | 1940 LEXINGTON AVENUE | 10035    | YES         | 1768  | 12  | 1054368 | NY005012410 | 5  | COMMUNITY OPERATIONS SPACE/ BOILER/ LAUNDRY ROOM |  |