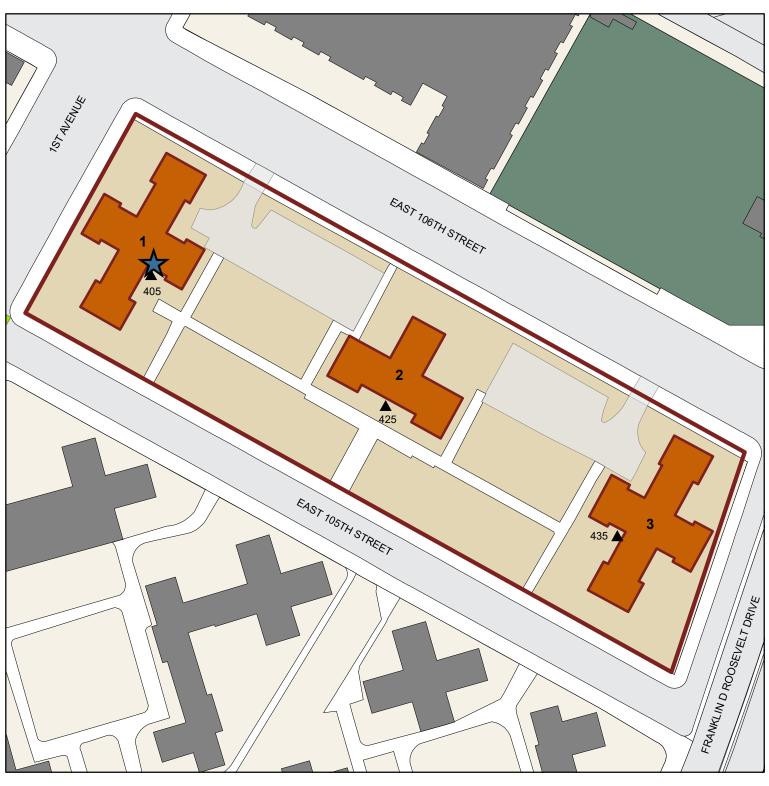

## **WILSON**

**BOROUGH: MANHATTAN** 

TDS #: 112

**MANAGED BY: WILSON** 

| BUILDING# | STAIRHALL# | ADDRESS               | ZIP CODE | RESIDENTIAL | BLOCK | LOT | BIN     | AMP#        | HZ | FACILITY                      |
|-----------|------------|-----------------------|----------|-------------|-------|-----|---------|-------------|----|-------------------------------|
| 1         | 001        | 2040 1ST AVENUE       | 10029    |             | 1699  | 1   | 1079367 | NY005010090 | 1  |                               |
| 1         | 001        | 405 EAST 105TH STREET | 10029    | YES         | 1699  | 1   | 1079367 | NY005010090 | 1  | DEVELOPMENT MANAGEMENT OFFICE |
| 1         | 001        | 407 EAST 105TH STREET | 10029    |             | 1699  | 1   | 1079367 | NY005010090 | 1  |                               |
| 1         | 001        | 410 EAST 106TH STREET | 10029    |             | 1699  | 1   | 1079367 | NY005010090 | 1  |                               |
| 2         | 002        | 425 EAST 105TH STREET | 10029    | YES         | 1699  | 1   | 1079368 | NY005010090 | 1  | BOILER                        |
| 3         | 003        | 435 EAST 105TH STREET | 10029    | YES         | 1699  | 1   | 1079369 | NY005010090 | 1  | LAUNDRY ROOM                  |