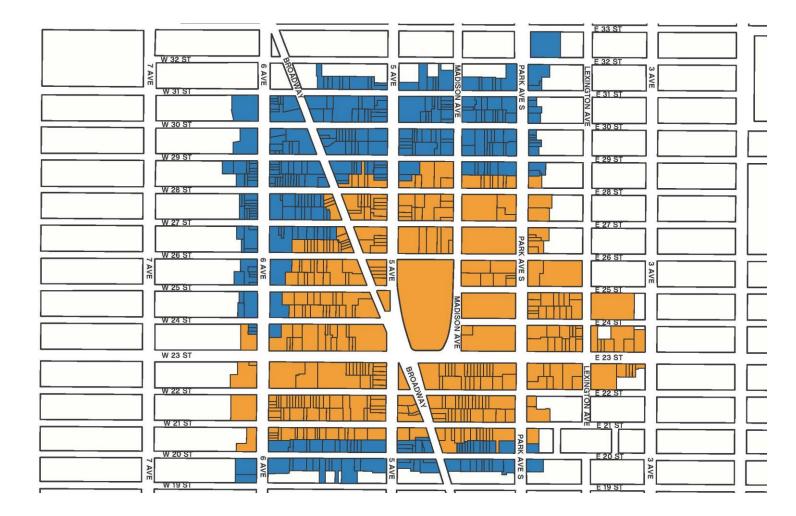

The current district plan covers an area generally bounded by 20<sup>th</sup> Street to the south; 29<sup>th</sup> Street to the north; Sixth Avenue to the west; and Lexington and Third Avenues to the east. The proposed amendment would expand the boundaries of the BID's service area to the west to include more properties on both sides of Sixth Avenue from 24<sup>th</sup> Street to 31<sup>st</sup> Street; to the north from 27<sup>th</sup> Street to 31<sup>st</sup> Street, and along Park Avenue South to 33<sup>rd</sup> Street; and to the south by one block to include both sides of 20<sup>th</sup> Street between Sixth Avenue and Park Avenue South.

#### I. <u>DESCRIPTION OF THE DISTRICT</u>

The *Madison/23<sup>rd</sup>/Flatiron/Chelsea* Business Improvement District (hereinafter the "District") is generally bound from the south side of 20<sup>th</sup> Street to the north side of 30th Street including avenues and mid-blocks along Sixth and Broadway; Madison Avenue and Fifth Avenue from 20th to 31st Street, Lexington Avenue between 22nd Street and 26th Street and along 23rd Street from the west side of Third Avenue to the west side of Sixth Avenue, and along Park Avenue South from the south side of 20th Street to the north side of 31st as well as the northeast side of 31st Street, and 1 Park Avenue, between 32nd and 33rd Streets as shown in *Exhibit 1*.

#### VII. BENEFITED PROPERTIES

The providing of Services and Improvements shall benefit all properties within the District (hereinafter the "Benefited Properties"). The Benefited Properties are illustrated by the District Map (Exhibit A) and tax block and lots indicated in Exhibit C.

**EXHIBIT A: MAP OF THE DISTRICT** 