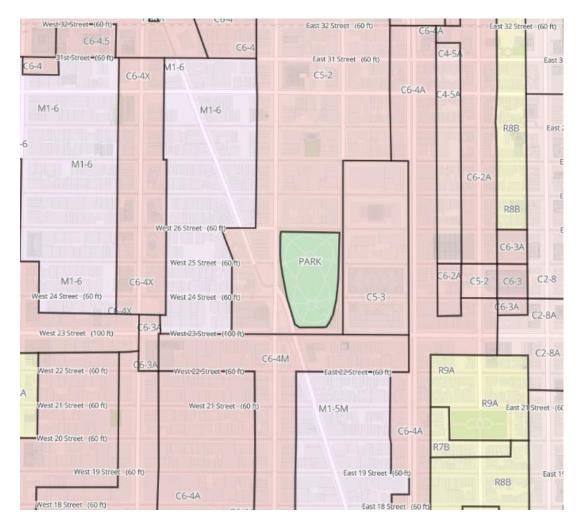

#### 1. ZONING

The Flatiron BID district is zoned M1-6, M1-6M, M1-5M, C6-4M, C5-3, C5-2, C6-1, C6-4X and C1-8.