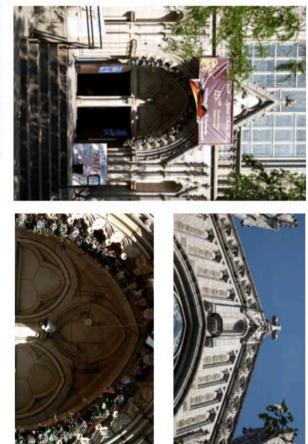

Holyrood Church – Iglesia Santa Cruz, 715 West 179th Street Fort Washington Avenue (West) and North facade Jessica Baldwin, May 2021

Fort Washington Avenue Facade Details Jessica Baldwin, May 2021

West 179th Street Facade (West End) Clerestory and Aisle Jessica Baldwin, May 2021

West 179th Street Facade (East End) Clerestory, Aisle, Transept, and Parish House Jessica Baldwin, May 2021

South and East Facades West 179th Street Parish House in Foreground Jessica Baldwin, May 2021