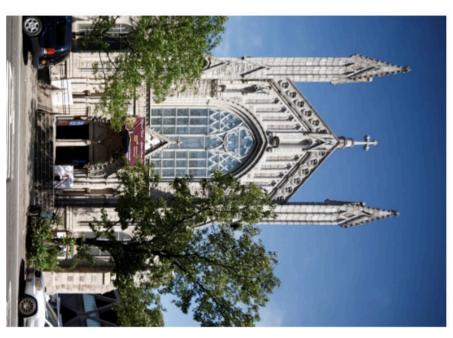

The design of the subject landmark church reflects the Episcopal Church's preference for the English Gothic style. Constructed of stone and brick with intricate terra cotta details and trim, the building exhibits the traditional medieval arrangement of nave, side aisles, clerestory, and apse. Its front facade is dominated by a tall stained-glass window with intersecting geometric patterns, flanked by stepped pier buttresses with pinnacles that extend high above the roofline. Shorter stepped buttresses extend along the West 179th Street side aisle framing pointed arch windows.

The design of Holyrood reflects the Episcopal Church's preference at that time for the English Gothic style. Constructed of stone and brick with intricate terra cotta details and trim, the building exhibits the traditional medieval arrangement of nave, side aisles, clerestory, and apse. Its front facade is dominated by a tall stained-glass window with intersecting geometric patterns, flanked by stepped pier buttresses with pinnacles that extend high above the roofline. Shorter stepped buttresses extend along the West 179th Street side aisle framing pointed arch windows.

Holyrood Church – Iglesia Santa Cruz, 715 West 179th Street Fort Washington Avenue (West) and North facade Jessica Baldwin, May 2021

Fort Washington Avenue Facade Details Jessica Baldwin, May 2021

West 179th Street Facade (West End) Clerestory and Aisle Jessica Baldwin, May 2021