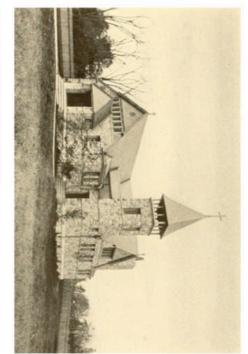

The design of the subject landmark church reflects the Episcopal Church's preference for the English Gothic style. Constructed of stone and brick with intricate terra cotta details and trim, the building exhibits the traditional medieval arrangement of nave, side aisles, clerestory, and apse. Its front facade is dominated by a tall stained-glass window with intersecting geometric patterns, flanked by stepped pier buttresses with pinnacles that extend high above the roofline. Shorter stepped buttresses extend along the West 179th Street side aisle framing pointed arch windows.

The design of Holyrood reflects the Episcopal Church's preference at that time for the English Gothic style. Constructed of stone and brick with intricate terra cotta details and trim, the building exhibits the traditional medieval arrangement of nave, side aisles, clerestory, and apse. Its front facade is dominated by a tall stained-glass window with intersecting geometric patterns, flanked by stepped pier buttresses with pinnacles that extend high above the roofline. Shorter stepped buttresses extend along the West 179th Street side aisle framing pointed arch windows.