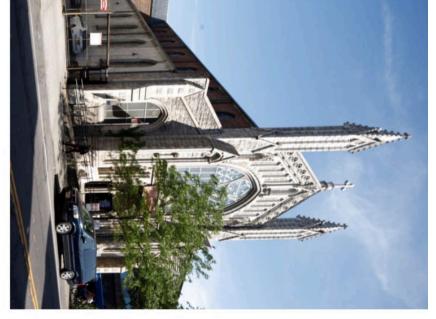

The design of the subject landmark church reflects the Episcopal Church's preference for the English Gothic style. Constructed of stone and brick with intricate terra cotta details and trim, the building exhibits the traditional medieval arrangement of nave, side aisles, clerestory, and apse. Its front facade is dominated by a tall stained-glass window with intersecting geometric patterns, flanked by stepped pier buttresses with pinnacles that extend high above the roofline. Shorter stepped buttresses extend along the West 179th Street side aisle framing pointed arch windows.

The design of Holyrood reflects the Episcopal Church's preference at that time for the English Gothic style. Constructed of stone and brick with intricate terra cotta details and trim, the building exhibits the traditional medieval arrangement of nave, side aisles, clerestory, and apse. Its front facade is dominated by a tall stained-glass window with intersecting geometric patterns, flanked by stepped pier buttresses with pinnacles that extend high above the roofline. Shorter stepped buttresses extend along the West 179th Street side aisle framing pointed arch windows.

Holyrood Church – Iglesia Santa Cruz, 715 West 179th Street Fort Washington Avenue (West) and North facade Jessica Baldwin, May 2021

Fort Washington Avenue Facade Details Jessica Baldwin, May 2021

West 179th Street Facade (West End) Clerestory and Aisle Jessica Baldwin, May 2021