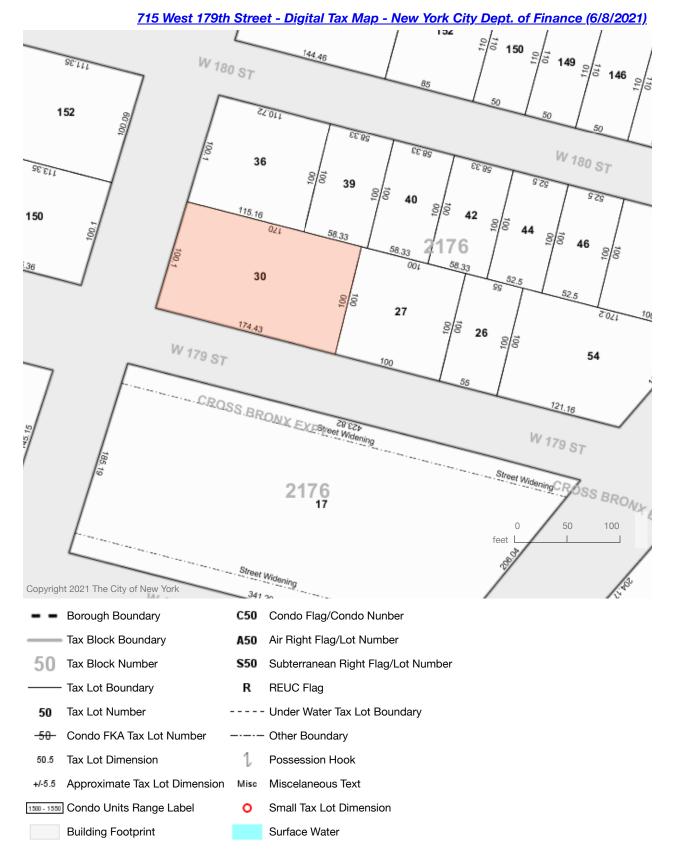

The subject landmark is located within an R7-2 zoning district, which has a maximum residential Floor Area Ratio (FAR) of 3.44 (4.0 FAR with Quality Housing) and community facility FAR of 6.5. The landmark building has 11,886 square feet of floor area (0.7 FAR) and is situated on a zoning lot that has 17,225 square feet of lot area. There is a total of 47,544 square feet of unused development rights available for transfer to eligible receiving sites under the existing zoning.

Pursuant to Section 74-79 of the Zoning Resolution, in all districts except R1, R2, R3, R4 or R5 districts or C1 or C2 districts mapped within such districts, a landmark building may transfer its unused development rights to a lot contiguous to the zoning lot occupied by the landmark building or one that is across the street and opposite to the zoning lot occupied by the landmark building, or in the case of a corner lot, one that fronts on the same street intersection as the lot occupied by the landmark. There are six potential receiving sites available for the transfer of the landmark's unused floor area. Under the existing zoning, all six potential receiving sites are eligible to receive a transfer of unused development rights from the subject landmark.

## Zoning and TDR Analysis

Situated in an R7-2 zoning district (max base FAR of 4.0 for residential and community facility use and 2.0 for commercial overlay) the subject building contains 11,886 square feet of floor area and is situated on a zoning lot that has 17,225 square feet of lot area (0.7 FAR). The land use on the lot is public facilities & institutions with a church in use. Land use surrounding the subject area varies. Immediately south of the 179<sup>th</sup> street is the George Washington Bridge Bus Terminal. Fort Washington Avenue adjacent to the subject site consists of mixed use commercial/residential buildings. Additionally, there are commercial corridors of Broadway and 180<sup>th</sup> Street with a mix of public institutions, commercial uses, and mid-rise residential uses in the surrounding area.

Pursuant to Section 74-79 of the Zoning Resolution, a landmark building may transfer its unused development rights to a lot contiguous to the zoning lot occupied by the landmark building or one which is across the street and opposite to the zoning lot occupied by the landmark ("adjacent lot"). The Holyrood Episcopal Church stands on a 17,225 square foot zoning lot in an R7-2 zoning district.

Pursuant to Section 74-792, built FAR and transferable development rights calculations adhere to the maximum FAR for a lot located in this area which is 4.0. The resulting on-site maximum allowable floor area for the computation of transferable development rights is 68,900 square feet. As shown in Table A below, the maximum amount of unused development rights available for transfer from this site under the existing zoning is approximately 47,544 square feet.

|                 | I ADLE A       | A. Zoning Analy | 515 UI / 1.5 WESt | 179th Street   |                    |
|-----------------|----------------|-----------------|-------------------|----------------|--------------------|
| Zoning District | Lot Area (s.f) | Max Permitted   | Max Permitted     | Existing Floor | Total Transferable |
|                 |                | FAR             | Floor Area (s.f)  | Area (s.f)     | Development        |
|                 |                |                 |                   |                | Rights             |
| R7-2            | 17,225         | 4.0             | 68,900            | 11,886         | 47,544             |
|                 |                |                 |                   |                |                    |

# TABLE A: Zoning Analysis of 715 West 179th Street

There are six potential receiving sites to which development rights may be transferred pursuant to Section 74-79 of the Zoning Resolution that are either located across the street and opposite the larger landmark zoning lot or are adjacent to the landmark zoning lot. As stated in Section 74-792 of the Zoning Resolution, the increase in floor area may not exceed the maximum allowable floor

area by more than 20 percent. Under the existing zoning, as shown in Table B, five potential receiving sites are eligible to receive a transfer. Block 2176 Lot 36 is not eligible as its existing Floor Area exceeds the FAR allowable.

|       |     | IA       | RLF R: V | loning | Analysis ( | of Potential | Receiving  | Sites      |             |
|-------|-----|----------|----------|--------|------------|--------------|------------|------------|-------------|
| Block | Lot | Zoning   | Lot Area | Max    | Max Far    | 20% TDR      | Allowable  | Existing   | Eligible to |
|       |     | District | (s.f)    | Far    | (s.f)      | (s.f)        | Floor Area | Floor      | receive     |
|       |     |          |          |        |            |              | (w/TDR)    | Area (s.f) | Development |
|       |     |          |          |        |            |              |            |            | Rights      |
| 2176  | 27  | R7-2     | 10,000   | 4.0    | 40,000     | 8,000        | 48,000     | 11,557     | Yes         |
| 2176  | 36  | R7-2     | 11,300   | 4.0    | 45,200     | 9,040        | 54,240     | 56,206     | No          |
| 2176  | 39  | R7-2     | 5,833    | 4.0    | 23,332     | 4,666        | 27,998     | 20,500     | Yes         |
| 2177  | 150 | R7-2     | 11,425   | 4.0    | 45,700     | 9,140        | 54,840     | 50,976     | Yes         |
| 2176  | 17  | C4-4     | 70,750   | 3.4    | 240,550    | 48,110       | 288,660    | 141,600    | Yes         |
| 2177  | 51  | R7-2     | 134,533  | 4.0    | 538,132    | 107,626      | 753,384    | 0          | Yes         |