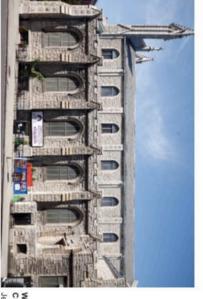

Holyrood Church – Iglesia Santa Cruz, 715 West 179th Street Fort Washington Avenue (West) and North facade Jessica Baldwin, May 2021

Fort Washington Avenue Facade Details Jessica Baldwin, May 2021

West 179th Street Facade (West End) Clerestory and Aisle Jessica Baldwin, May 2021

West 179th Street Facade (East End) Clerestory, Aisle, Transept, and Parish House Jessica Baldwin, May 2021

South and East Facades West 179th Street Parish House in Foreground Jessica Baldwin, May 2021