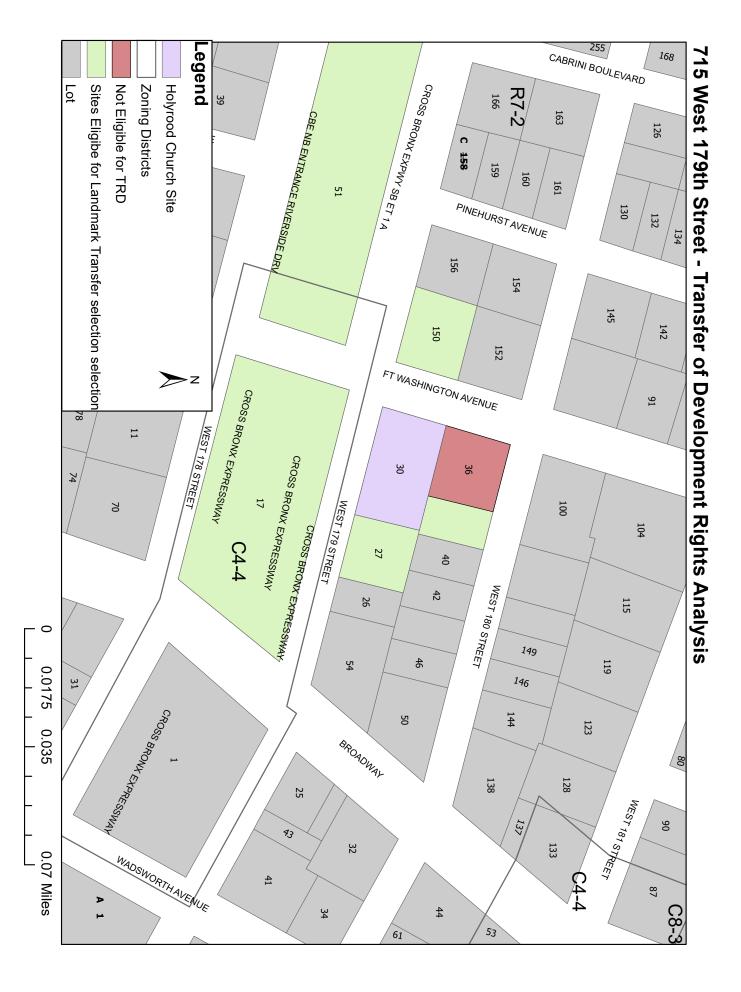

Pursuant to Section 74-79 of the Zoning Resolution, in all districts except R1, R2, R3, R4 or R5 districts or C1 or C2 districts mapped within such districts, a landmark building may transfer its unused development rights to a lot contiguous to the zoning lot occupied by the landmark building or one that is across the street and opposite to the zoning lot occupied by the landmark building, or in the case of a corner lot, one that fronts on the same street intersection as the lot occupied by the landmark. There are six potential receiving sites available for the transfer of the landmark's unused floor area. Under the existing zoning, all six potential receiving sites are eligible to receive a transfer of unused development rights from the subject landmark.

# TABLE A: Zoning Analysis of 715 West 179th Street

There are six potential receiving sites to which development rights may be transferred pursuant to Section 74-79 of the Zoning Resolution that are either located across the street and opposite the larger landmark zoning lot or are adjacent to the landmark zoning lot. As stated in Section 74-792 of the Zoning Resolution, the increase in floor area may not exceed the maximum allowable floor

area by more than 20 percent. Under the existing zoning, as shown in Table B, five potential receiving sites are eligible to receive a transfer. Block 2176 Lot 36 is not eligible as its existing Floor Area exceeds the FAR allowable.

|       |     | IA       | RLF R: V | loning | Analysis ( | of Potential | Receiving  | Sites      |             |
|-------|-----|----------|----------|--------|------------|--------------|------------|------------|-------------|
| Block | Lot | Zoning   | Lot Area | Max    | Max Far    | 20% TDR      | Allowable  | Existing   | Eligible to |
|       |     | District | (s.f)    | Far    | (s.f)      | (s.f)        | Floor Area | Floor      | receive     |
|       |     |          |          |        |            |              | (w/TDR)    | Area (s.f) | Development |
|       |     |          |          |        |            |              |            |            | Rights      |
| 2176  | 27  | R7-2     | 10,000   | 4.0    | 40,000     | 8,000        | 48,000     | 11,557     | Yes         |
| 2176  | 36  | R7-2     | 11,300   | 4.0    | 45,200     | 9,040        | 54,240     | 56,206     | No          |
| 2176  | 39  | R7-2     | 5,833    | 4.0    | 23,332     | 4,666        | 27,998     | 20,500     | Yes         |
| 2177  | 150 | R7-2     | 11,425   | 4.0    | 45,700     | 9,140        | 54,840     | 50,976     | Yes         |
| 2176  | 17  | C4-4     | 70,750   | 3.4    | 240,550    | 48,110       | 288,660    | 141,600    | Yes         |
| 2177  | 51  | R7-2     | 134,533  | 4.0    | 538,132    | 107,626      | 753,384    | 0          | Yes         |

## Future and Under Construction Developments in Vicinity

The Department is not aware of any conflicts between the subject landmark designation with the Zoning Resolution, projected public improvements or any plans for development growth, improvement or renewal in the vicinity of the landmark. Block 2176 lot 17 and Block 2177 Lot 51 are both owned by the Port Authority of New York & New Jersey. We would not expect transfer of development rights to these properties as Block 2176 Lot 17 is built with the George Washington Bridge Bus Terminal and Block 2177 Lot 51 sits directly over the bridge itself, but both are eligible for TDR potential. All other potential sites referenced in Table B are currently occupied residential buildings with R7-2 zoning.