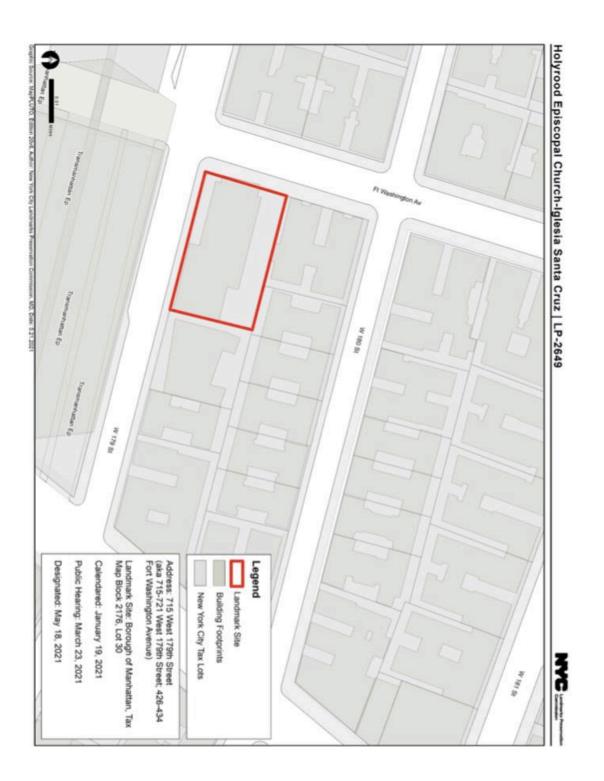

On May 18, 2020, the Landmarks Preservation Commission (LPC) designated the Holyrood

Episcopal Church - Iglesia Santa Cruz, located at 715 West 179th Street (Block 2176, Lot 30,

Borough of Manhattan) as a City landmark. The landmark site is located at the northeast corner

of West 179th Street and Fort Washington Avenue within Manhattan Community District 12.

Holyrood Episcopal Church – Iglesia Santa Cruz was constructed in 1911 to 1916 by the

architectural firm of Bannister & Schell and is noted for its sophisticated and well-executed

## Findings and Amendment

On the basis of a careful consideration of the history, the architecture, and the other features of this building and site, the Landmarks Preservation Commission finds that Holyrood Episcopal Church – Iglesia Santa Cruz has a special character and a special historical and aesthetic interest and value as part of the development, heritage, and cultural characteristics of New York City. Accordingly, pursuant to the provisions of Chapter 74, Section 3020 of the Charter of the City of New York and Chapter 3 of Title 25 of the Administrative Code of the City of New York, the Landmarks Preservation Commission designates as a Landmark Holyrood Episcopal Church – Iglesia Santa Cruz and designates Borough of Manhattan Tax Map Block 2176 Lot 30 as its Landmark Site, as shown in the attached map.