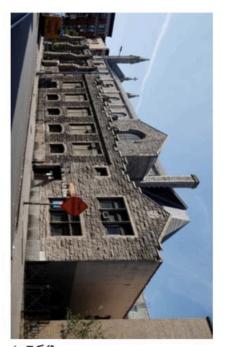

Holyrood Church – Iglesia Santa Cruz, 715 West 179th Street Fort Washington Avenue (West) and North facade Jessica Baldwin, May 2021

Fort Washington Avenue Facade Details Jessica Baldwin, May 2021

West 179th Street Facade (West End) Clerestory and Aisle Jessica Baldwin, May 2021

West 179th Street Facade (East End) Clerestory, Aisle, Transept, and Parish House Jessica Baldwin, May 2021

South and East Facades West 179th Street Parish House in Foreground Jessica Baldwin, May 2021