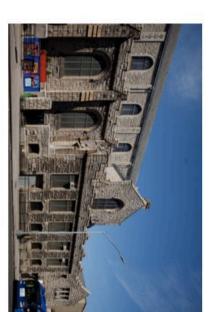

Holyrood Church – Iglesia Santa Cruz, 715 West 179th Street Fort Washington Avenue (West) and North facade Jessica Baldwin, May 2021

Fort Washington Avenue Facade Details Jessica Baldwin, May 2021

West 179th Street Facade (West End) Clerestory and Aisle Jessica Baldwin, May 2021

West 179th Street Facade (East End) Clerestory, Aisle, Transept, and Parish House Jessica Baldwin, May 2021

South and East Facades West 179th Street Parish House in Foreground Jessica Baldwin, May 2021