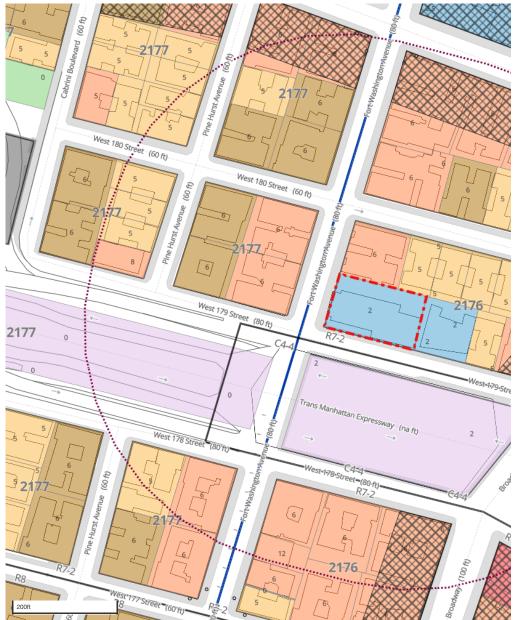

## Zoning and TDR Analysis

Situated in an R7-2 zoning district (max base FAR of 4.0 for residential and community facility use and 2.0 for commercial overlay) the subject building contains 11,886 square feet of floor area and is situated on a zoning lot that has 17,225 square feet of lot area (0.7 FAR). The land use on the lot is public facilities & institutions with a church in use. Land use surrounding the subject area varies. Immediately south of the 179<sup>th</sup> street is the George Washington Bridge Bus Terminal. Fort Washington Avenue adjacent to the subject site consists of mixed use commercial/residential buildings. Additionally, there are commercial corridors of Broadway and 180<sup>th</sup> Street with a mix of public institutions, commercial uses, and mid-rise residential uses in the surrounding area.

Pursuant to Section 74-79 of the Zoning Resolution, a landmark building may transfer its unused development rights to a lot contiguous to the zoning lot occupied by the landmark building or one which is across the street and opposite to the zoning lot occupied by the landmark ("adjacent lot"). The Holyrood Episcopal Church stands on a 17,225 square foot zoning lot in an R7-2 zoning district.

# TABLE A: Zoning Analysis of 715 West 179th Street

There are six potential receiving sites to which development rights may be transferred pursuant to Section 74-79 of the Zoning Resolution that are either located across the street and opposite the larger landmark zoning lot or are adjacent to the landmark zoning lot. As stated in Section 74-792 of the Zoning Resolution, the increase in floor area may not exceed the maximum allowable floor

area by more than 20 percent. Under the existing zoning, as shown in Table B, five potential receiving sites are eligible to receive a transfer. Block 2176 Lot 36 is not eligible as its existing Floor Area exceeds the FAR allowable.

## Future and Under Construction Developments in Vicinity

The Department is not aware of any conflicts between the subject landmark designation with the Zoning Resolution, projected public improvements or any plans for development growth, improvement or renewal in the vicinity of the landmark. Block 2176 lot 17 and Block 2177 Lot 51 are both owned by the Port Authority of New York & New Jersey. We would not expect transfer of development rights to these properties as Block 2176 Lot 17 is built with the George Washington Bridge Bus Terminal and Block 2177 Lot 51 sits directly over the bridge itself, but both are eligible for TDR potential. All other potential sites referenced in Table B are currently occupied residential buildings with R7-2 zoning.