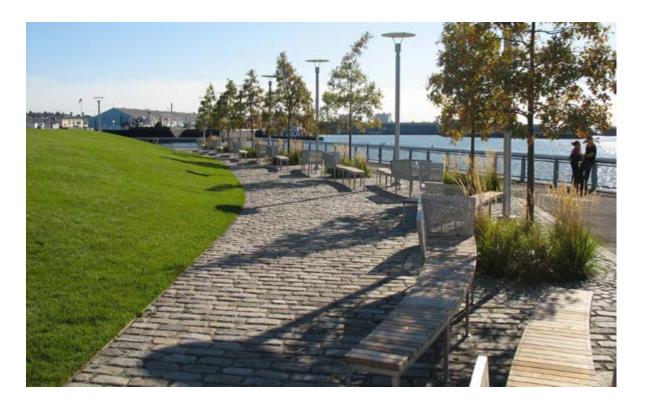

#### Description

Esplanade with a multiple-use path, trees, lighting, seating, historic gantry cranes, public access to a pier, a ferry plaza and water taxi service on the Upper New York Bay in conjunction with the construction of IKEA store pursuant to the Zoning Resolution.

## Features/Amenities

Seating

Trees

Plantings

**Emergency Access** 

Publicly Accessible Walkway

Waterfront Public Access Area Total SF: 277,479

View Water Taxi schedule and route