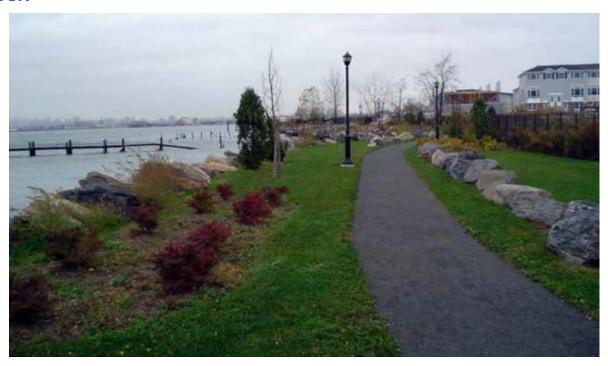

### Description

Walkway with landscaping and sitting areas along Pugsley Creek and the East River in conjunction with a 1,183- unit residential development pursuant to Large Scale Residential Development (LSRD) zoning regulations

#### Features/Amenities

Seating

Trees

Plantings

**Entry Gates** 

**Emergency Access** 

Publicly Accessible Walkway

Waterfront Public Access Area Total SF: 95,832