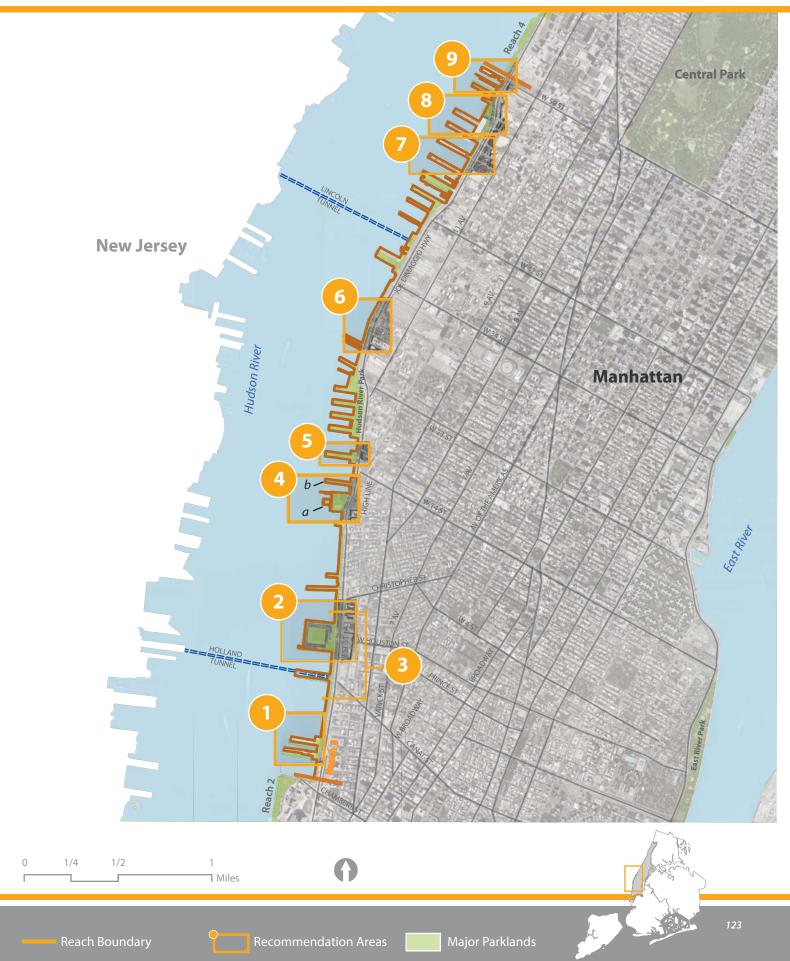

# **REACH 3**-LOWER WEST SIDE MANHATTAN

Location: Hudson River from Chambers St. to W. 59th St.

Upland Neighborhoods: TriBeCa, SoHo, West Village, Chelsea, Clinton

## Reachwide

- Study improved pedestrian and bicycle access to park from upland neighborhoods.
- Promote existing water taxi service.
- Explore opportunities for boat launches based on the criteria described in the Citywide Strategy.
- Expand Hudson River Park by completing construction for upland esplanade between Laight and N. Moore Streets and investing in bulkhead reconstruction between 39th and 43rd streets.

## Pier 26

 Advance plans to build the Estuarium, as designated in the Hudson River Park Act.

# Pier 40

- Repair and stabilize existing structure.
- Given need for revenue to support maintenance of Hudson River Park, evaluate Pier 40 for commercial uses with waterfront access and in-water recreation, possibly including a mooring field.

## Piers 32 and 46

• Promote substantially deteriorated pile fields as fish habitat.

### Pier 52

Provide perimeter waterfront access around new waste-transfer station.

#### Pier 54

• Pursue funding and development of park.

## Pier 57

- Advance plans made by Hudson River Park Trust and its private partner for a multi-use pier including public market, art gallery, and rooftop park.
- Explore opportunities for in-water recreation based on the criteria described in the Citywide Strategy.

# W. 30th St. Heliport

Explore opportunities for site redevelopment after vacated.

## W. 49th to W. 52nd St.

- Explore creation of elevated viewing deck overlooking cruise terminals.
- Improve pedestrian and bicycling paths along cruise terminals.

## Piers 92 & 94

8

6

 Support DOT and Merchandise Mart plans to reconfigure drive lanes and pedestrian paths in front of Piers 92 and 94 to facilitate pedestrian access to Piers 92, 94 and 96 and Clinton Cove section of Hudson River Park.

## Pier 97

- · Commence reconstruction of pier.
- Support relocation of Department of Sanitation parking and development with active recreation uses and ship berths.