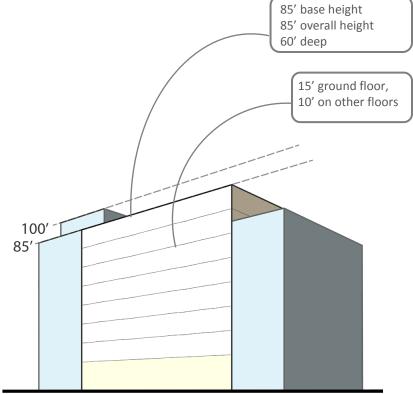

Permitted FAR: 4.2

Achieved FAR: 4.2

nt ight

Existing R7D envelope on narrow street, interior lot

**Existing** 

With allowance for an additional 5', the proposed envelope can continue to accommodate the permitted FAR and has an envelope consistent with best practice floor to floor heights.