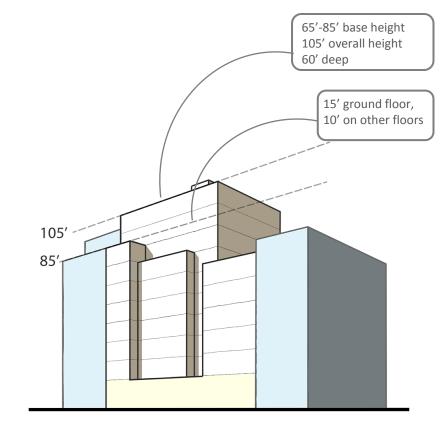

Permitted FAR: 4.2

Achieved FAR: 4.2

Proposed R7D envelope on narrow street, interior lot

**Proposed**