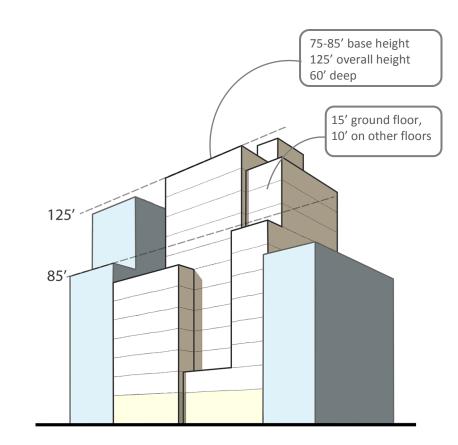

## **R7X Districts – basic modifications**

Existing envelope can accommodate permitted FAR, and has room for articulation and best practice floor to floor heights. Envelope also has the flexibility to provide little articulation and a shorter building.

Permitted FAR: **5.0** 

Achieved FAR: 5.0

The current envelope can accommodate the permitted FAR and has room for articulation, and best practice floor to floor heights and building depths.

Permitted FAR: 5.0

Achieved FAR: 5.0

Existing R7X envelope on narrow street, interior lot

**Existing** 

Proposed R7X envelope on narrow street, interior lot

**Proposed**