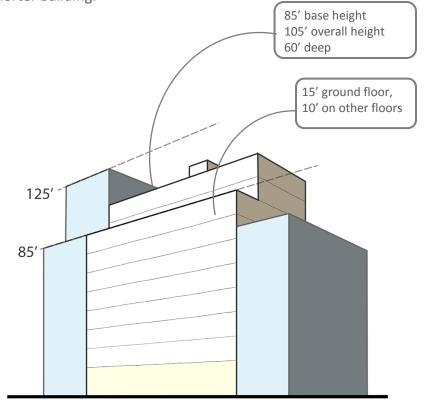

## **R7X Districts – basic modifications**

Existing envelope can accommodate permitted FAR, and has room for articulation and best practice floor to floor heights. Envelope also has the flexibility to provide little articulation and a shorter building.

Permitted FAR: **5.0** 

Achieved FAR: 5.0

The current envelope can accommodate the permitted FAR and has room for articulation, and best practice floor to floor heights and building depths.

Permitted FAR: 5.0

Achieved FAR: 5.0

Existing R7X envelope on narrow street, interior lot

**Existing** 

Proposed R7X envelope on narrow street, interior lot

**Proposed**