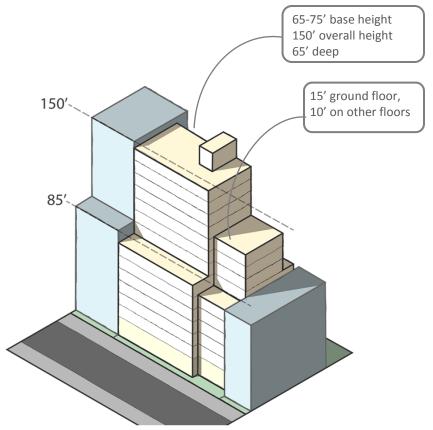

## **R8X Districts – basic modifications**

Existing envelope can accommodate permitted FAR, and has room for articulation, and best practice floor to floor heights and building depths.

Permitted FAR: **6.02**Achieved FAR: **6.02** 

Achieved FAR: 6.02

Existing R8X envelope on narrow street, interior lot

**Existing** 

Proposed R8X envelope on narrow street, interior lot

**Proposed**