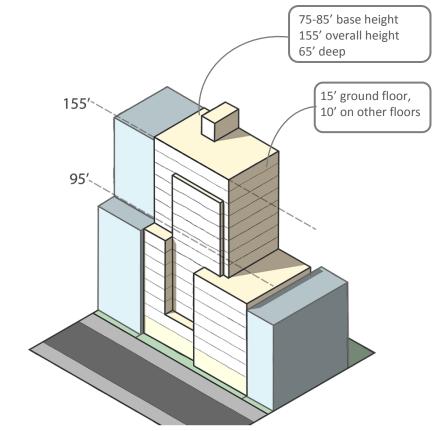

With allowance for an additional 5', the proposed envelope can continue to accommodate the permitted FAR and has an envelope consistent with best practice floor to floor heights.

Permitted FAR: **6.02** 

Achieved FAR: 6.02

Existing R8X envelope on narrow street, interior lot

**Existing** 

Proposed R8X envelope on narrow street, interior lot

**Proposed**