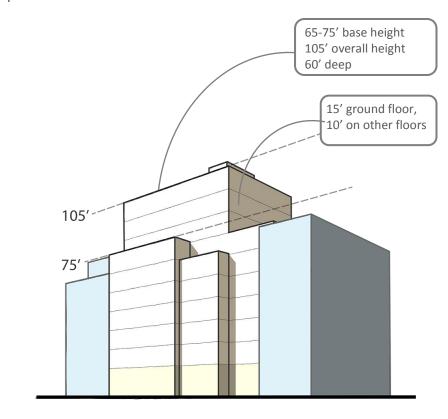

Permitted FAR: 4.6

Achieved FAR: 4.6

Existing R7A envelope on narrow street, interior lot

**Existing** 

Proposed R7A envelope on narrow street, interior lot

**Proposed**