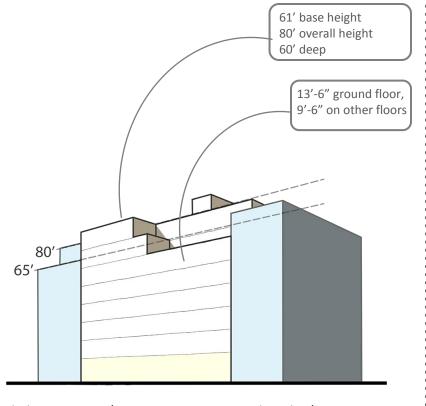

## **R7A Districts – IH and Senior Housing**

Even with minimal façade articulation and sub-optimal floor to floor heights, the existing envelope is unable to accommodate the permitted FAR.

Permitted FAR: **4.6** 

Achieved FAR: 4.3

With allowance for an additional 2 stories (20') over basic modifications, the proposed envelope can accommodate the permitted FAR and has room for articulation, and best practice floor to floor heights and building depths.