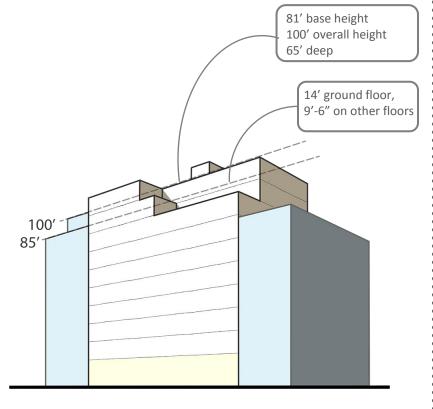

## **R7D Districts – IH and Senior Housing**

Even with minimal façade articulation and sub-optimal floor to floor heights and building depths, the existing envelope is unable to accommodate the permitted FAR.

Permitted FAR: **5.6**Achieved FAR: **5.5** 

With allowance for an additional 2 stories (20') over basic modifications, the proposed envelope can accommodate the permitted FAR and has room for articulation, and best practice floor to floor heights and building depths.