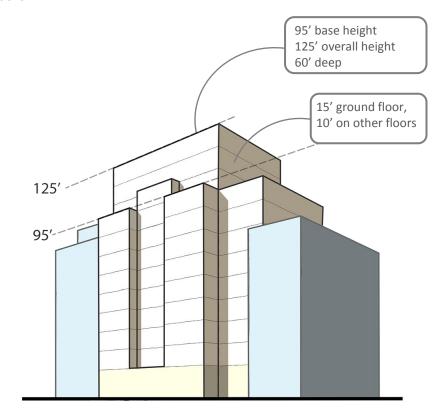

Permitted FAR: **5.6**Achieved FAR: **5.5** 

With allowance for an additional 2 stories (20') over basic modifications, the proposed envelope can accommodate the permitted FAR and has room for articulation, and best practice floor to floor heights and building depths.

Permitted FAR: **5.6** 

Achieved FAR: 5.6

Existing R7D envelope on narrow street, interior lot

**Existing** 

Proposed R7D envelope on narrow street, interior lot

**Proposed**