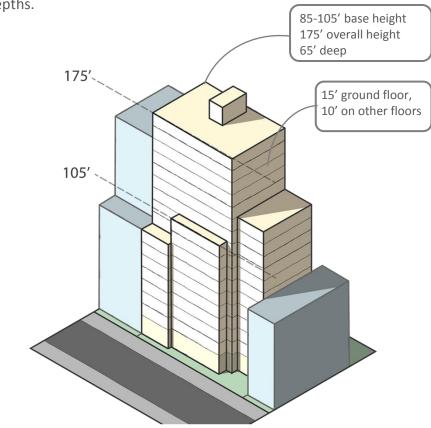

With allowance for an additional 2 stories (20') over basic modifications, the proposed envelope can accommodate the permitted FAR and has room for articulation, and best practice floor to floor heights and building depths.

Permitted FAR: 7.2

Achieved FAR: 7.2

Existing R8X envelope on narrow street, interior lot

**Existing** 

Proposed R8X envelope on narrow street, interior lot

**Proposed**