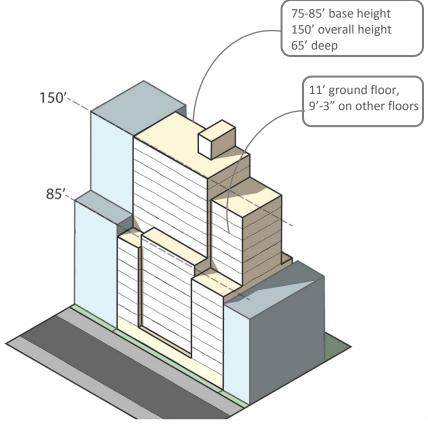

## **R8X Districts – IH and Senior Housing**

Existing envelope can accommodate permitted FAR, but only with limited articulation and sub-optimal floor to floor heights.

Permitted FAR: 7.2

Achieved FAR: 7.2

Permitted FAR: 7.2

Achieved FAR: 7.2

Existing R8X envelope on narrow street, interior lot

**Existing** 

Proposed R8X envelope on narrow street, interior lot

**Proposed**