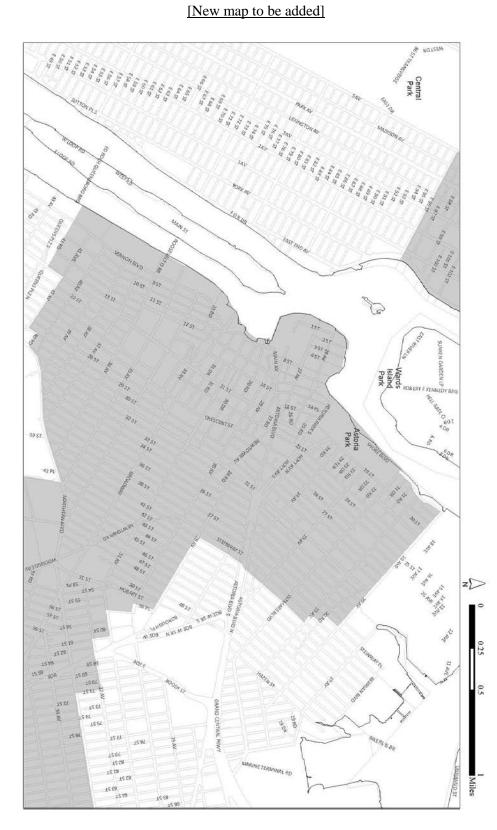

# **Appendix I: Transit Zone**

The #Transit Zone# includes all of Manhattan Community Districts 9, 10, 11 and 12; Bronx Community Districts 1, 2, 3, 4, 5, 6 and 7; and Brooklyn Community Districts 1, 2, 3, 4, 6, 7, 8, 9, 12, 13 and 16. Portions of other Community Districts in a #Transit Zone# are shown on the maps in this APPENDIX.

### <u>Key Map 9</u>

[New map to be added]