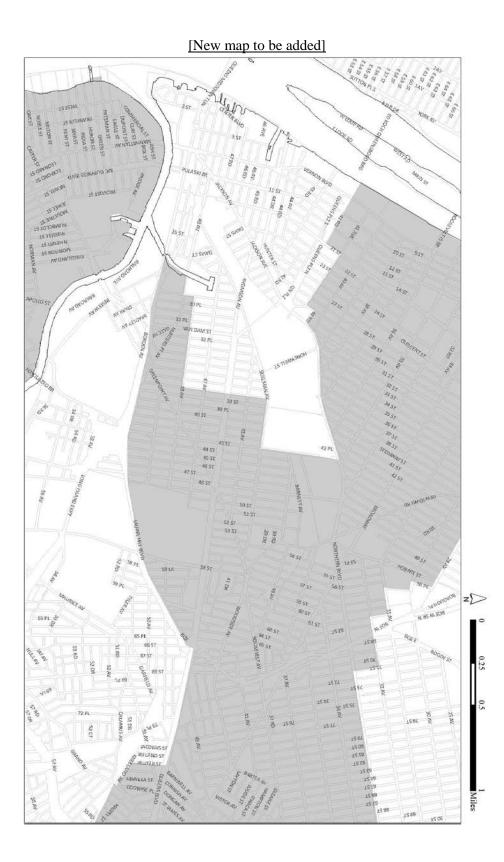

# **Appendix I: Transit Zone**

The #Transit Zone# includes all of Manhattan Community Districts 9, 10, 11 and 12; Bronx Community Districts 1, 2, 3, 4, 5, 6 and 7; and Brooklyn Community Districts 1, 2, 3, 4, 6, 7, 8, 9, 12, 13 and 16. Portions of other Community Districts in a #Transit Zone# are shown on the maps in this APPENDIX.