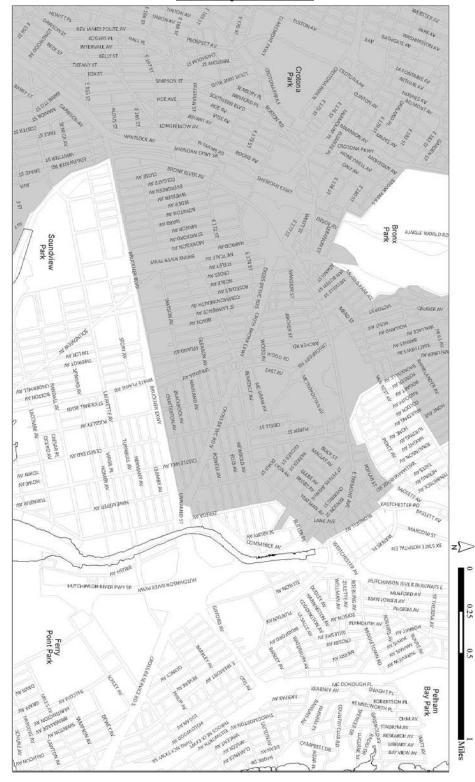

# **Appendix I: Transit Zone**

The #Transit Zone# includes all of Manhattan Community Districts 9, 10, 11 and 12; Bronx Community Districts 1, 2, 3, 4, 5, 6 and 7; and Brooklyn Community Districts 1, 2, 3, 4, 6, 7, 8, 9, 12, 13 and 16. Portions of other Community Districts in a #Transit Zone# are shown on the maps in this APPENDIX.



### <u>Key Map 1</u>



### <u>Key Map 2</u>



#### Key Map 3



#### Key Map 4



### <u>Key Map 5</u>



### <u>Key Map 6</u>



### <u>Key Map 7</u>



0.25

0.5

## <u>Key Map 8</u>



### <u>Key Map 9</u>



[New map to be added]

## <u>Key Map 10</u>



0.25

0.5

### <u>Key Map 11</u>



#### <u>Key Map 12</u>



#### <u>Key Map 13</u>



### Key Map 14



#### <u>Key Map 15</u>



0.25

0.5

END