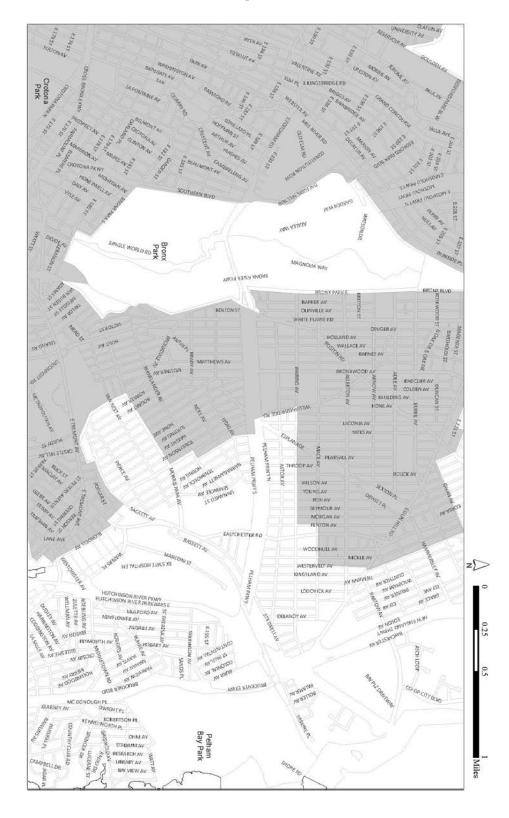

# **Appendix I: Transit Zone**

The #Transit Zone# includes all of Manhattan Community Districts 9, 10, 11 and 12; Bronx Community Districts 1, 2, 3, 4, 5, 6 and 7; and Brooklyn Community Districts 1, 2, 3, 4, 6, 7, 8, 9, 12, 13 and 16. Portions of other Community Districts in a #Transit Zone# are shown on the maps in this APPENDIX.



### <u>Key Map 1</u>



### <u>Key Map 2</u>



#### Key Map 3



#### Key Map 4



### <u>Key Map 5</u>



### <u>Key Map 6</u>



### <u>Key Map 7</u>



0.25

0.5

## <u>Key Map 8</u>



### <u>Key Map 9</u>



[New map to be added]

## <u>Key Map 10</u>



0.25

0.5

### <u>Key Map 11</u>



#### <u>Key Map 12</u>



#### <u>Key Map 13</u>



### Key Map 14



#### <u>Key Map 15</u>



0.25

0.5

END