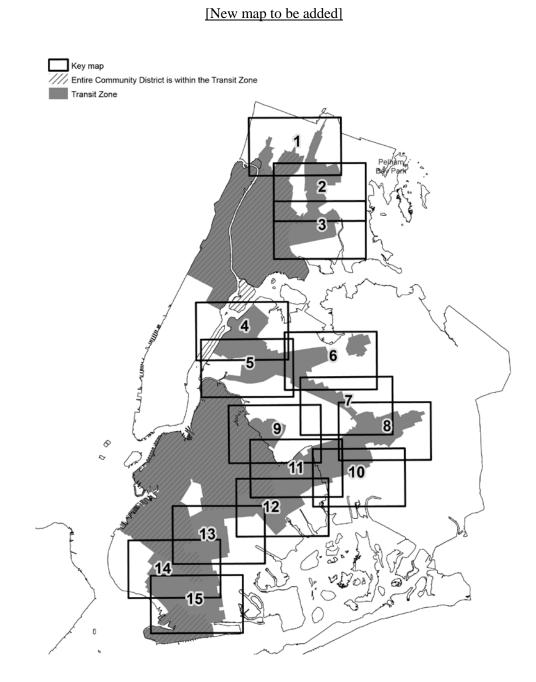

# **Appendix I: Transit Zone**

The #Transit Zone# includes all of Manhattan Community Districts 9, 10, 11 and 12; Bronx Community Districts 1, 2, 3, 4, 5, 6 and 7; and Brooklyn Community Districts 1, 2, 3, 4, 6, 7, 8, 9, 12, 13 and 16. Portions of other Community Districts in a #Transit Zone# are shown on the maps in this APPENDIX.

### <u>Key Map 1</u>