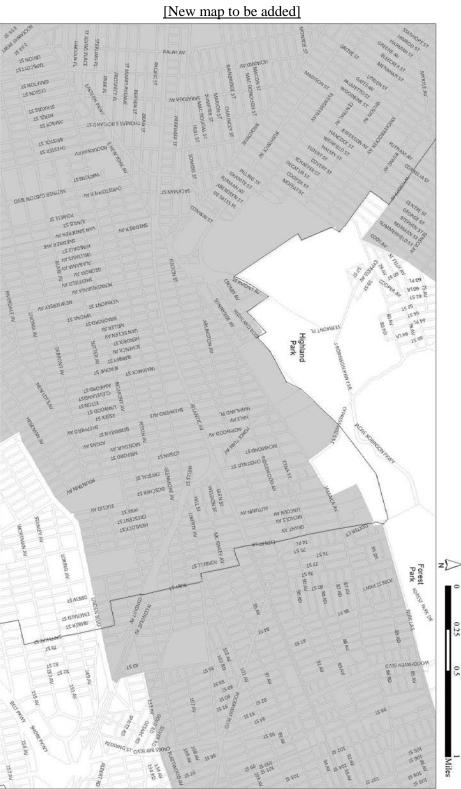

# **Appendix I: Transit Zone**

The #Transit Zone# includes all of Manhattan Community Districts 9, 10, 11 and 12; Bronx Community Districts 1, 2, 3, 4, 5, 6 and 7; and Brooklyn Community Districts 1, 2, 3, 4, 6, 7, 8, 9, 12, 13 and 16. Portions of other Community Districts in a #Transit Zone# are shown on the maps in this APPENDIX.