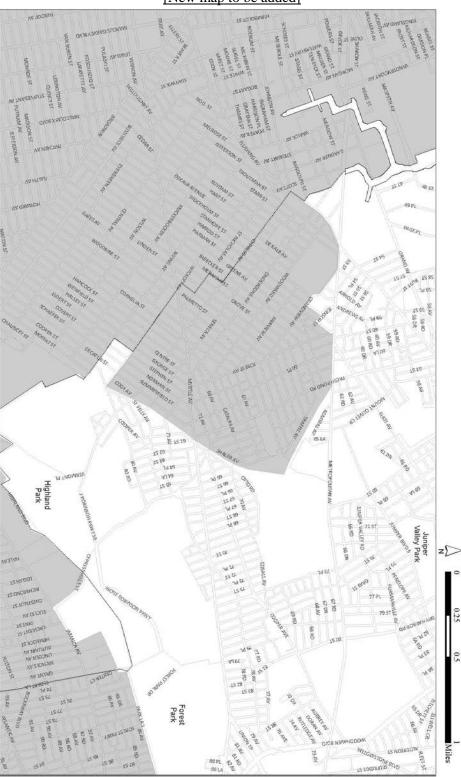

# **Appendix I: Transit Zone**

The #Transit Zone# includes all of Manhattan Community Districts 9, 10, 11 and 12; Bronx Community Districts 1, 2, 3, 4, 5, 6 and 7; and Brooklyn Community Districts 1, 2, 3, 4, 6, 7, 8, 9, 12, 13 and 16. Portions of other Community Districts in a #Transit Zone# are shown on the maps in this APPENDIX.