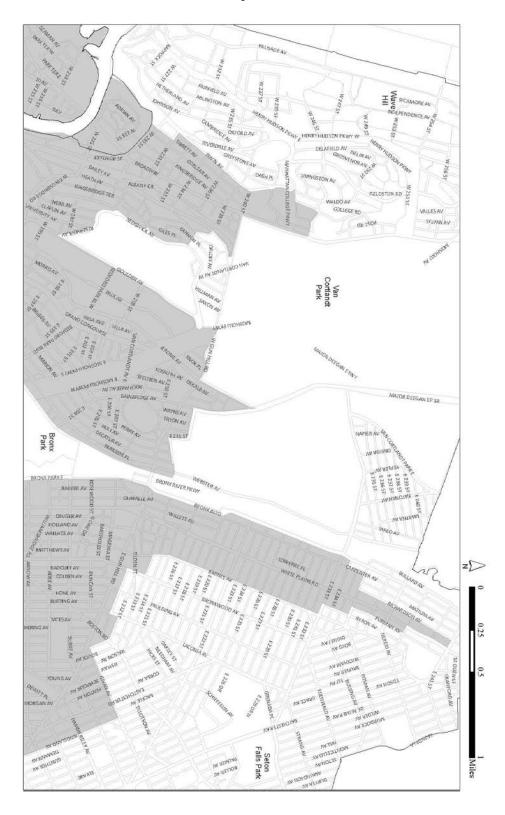

# **Appendix I: Transit Zone**

The #Transit Zone# includes all of Manhattan Community Districts 9, 10, 11 and 12; Bronx Community Districts 1, 2, 3, 4, 5, 6 and 7; and Brooklyn Community Districts 1, 2, 3, 4, 6, 7, 8, 9, 12, 13 and 16. Portions of other Community Districts in a #Transit Zone# are shown on the maps in this APPENDIX.



### <u>Key Map 1</u>



### <u>Key Map 2</u>



#### Key Map 3



#### Key Map 4



### <u>Key Map 5</u>



### <u>Key Map 6</u>



### <u>Key Map 7</u>



0.25

0.5

## <u>Key Map 8</u>



### <u>Key Map 9</u>



[New map to be added]

## <u>Key Map 10</u>



0.25

0.5

### <u>Key Map 11</u>



#### <u>Key Map 12</u>



#### <u>Key Map 13</u>



### Key Map 14



#### <u>Key Map 15</u>



0.25

0.5

END