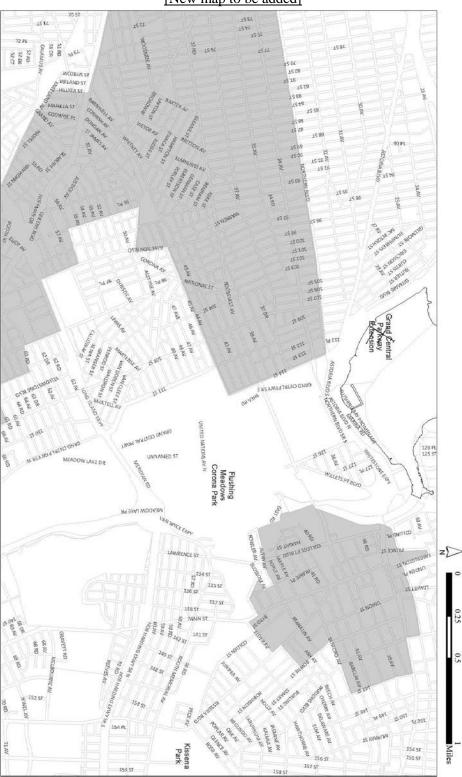

# **Appendix I: Transit Zone**

The #Transit Zone# includes all of Manhattan Community Districts 9, 10, 11 and 12; Bronx Community Districts 1, 2, 3, 4, 5, 6 and 7; and Brooklyn Community Districts 1, 2, 3, 4, 6, 7, 8, 9, 12, 13 and 16. Portions of other Community Districts in a #Transit Zone# are shown on the maps in this APPENDIX.