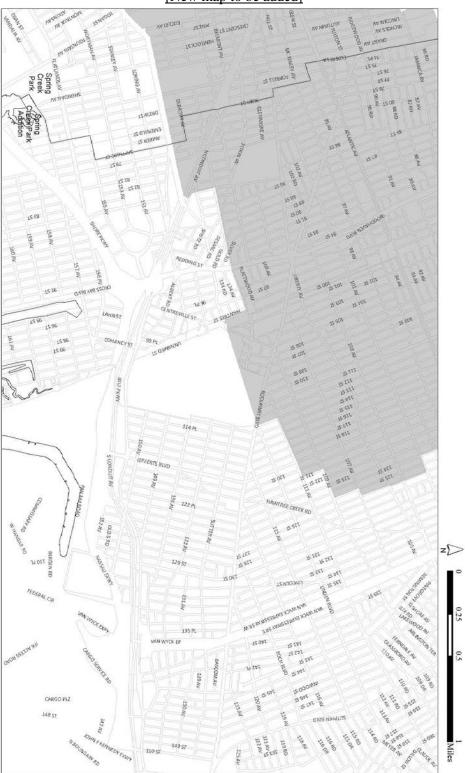

# **Appendix I: Transit Zone**

The #Transit Zone# includes all of Manhattan Community Districts 9, 10, 11 and 12; Bronx Community Districts 1, 2, 3, 4, 5, 6 and 7; and Brooklyn Community Districts 1, 2, 3, 4, 6, 7, 8, 9, 12, 13 and 16. Portions of other Community Districts in a #Transit Zone# are shown on the maps in this APPENDIX.