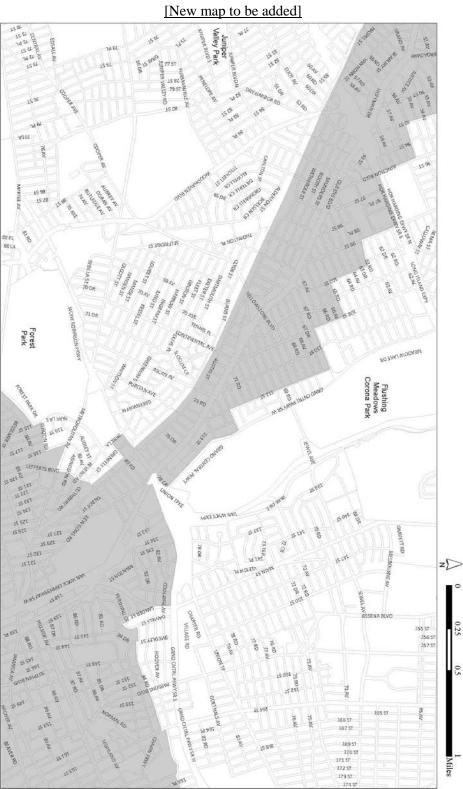

# **Appendix I: Transit Zone**

The #Transit Zone# includes all of Manhattan Community Districts 9, 10, 11 and 12; Bronx Community Districts 1, 2, 3, 4, 5, 6 and 7; and Brooklyn Community Districts 1, 2, 3, 4, 6, 7, 8, 9, 12, 13 and 16. Portions of other Community Districts in a #Transit Zone# are shown on the maps in this APPENDIX.