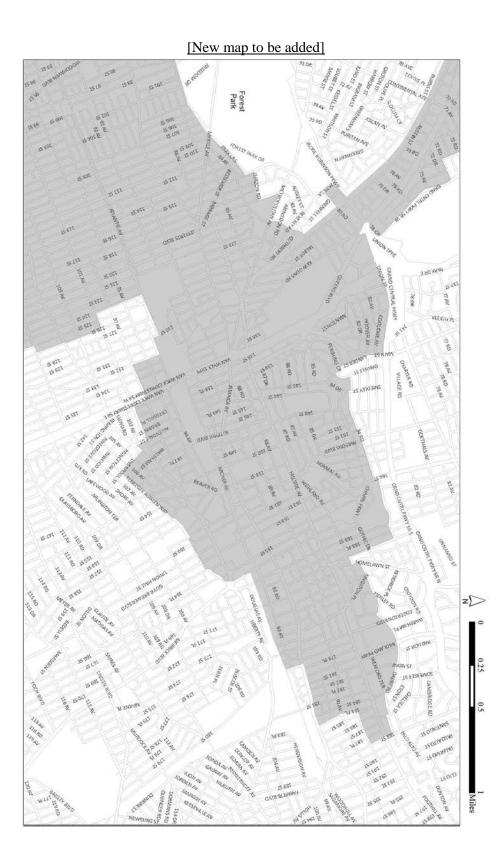

# **Appendix I: Transit Zone**

The #Transit Zone# includes all of Manhattan Community Districts 9, 10, 11 and 12; Bronx Community Districts 1, 2, 3, 4, 5, 6 and 7; and Brooklyn Community Districts 1, 2, 3, 4, 6, 7, 8, 9, 12, 13 and 16. Portions of other Community Districts in a #Transit Zone# are shown on the maps in this APPENDIX.