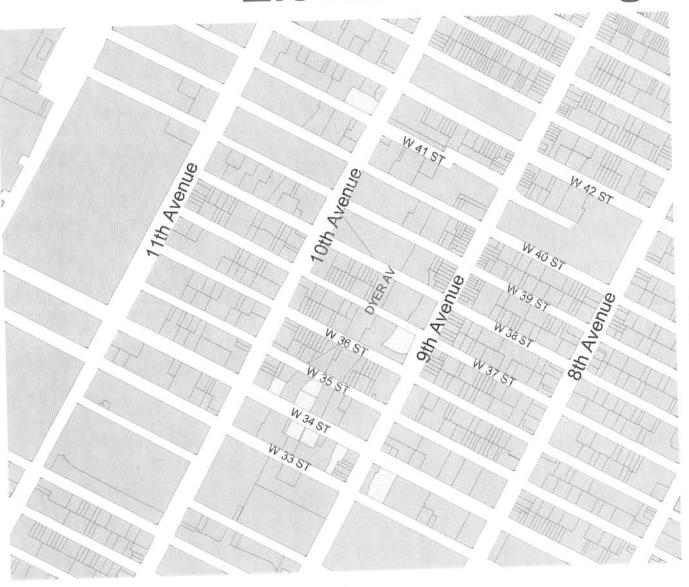

### Hell's Kitchen Survey of Elevator Buildings

### 33rd to 41st Street - West of 8th Avenue

| Taxlot   | Address                  | Number of DUs |  |
|----------|--------------------------|---------------|--|
| 7340037  | 477-483 9th Avenue       | 259           |  |
| 10700029 | 501 W. 41st aka 557 10th | 275           |  |
| 7310050  | 408 W. 34th Street       | 68            |  |
| 7310060  | 426-32 W. 34th Street    | 178           |  |
| 7310065  | 436-44 W. 34th Street    | 142           |  |
| 7320007  | 453-59 W. 34th Street    | 128           |  |
| 7320016  | 433-41 W. 34th Street    | 210           |  |
| 7320058  | 444 W. 35th Street       | 86            |  |
| 7570066  | 354 - 368 W. 34th Street | 254           |  |

9 Buildings

1600 Units