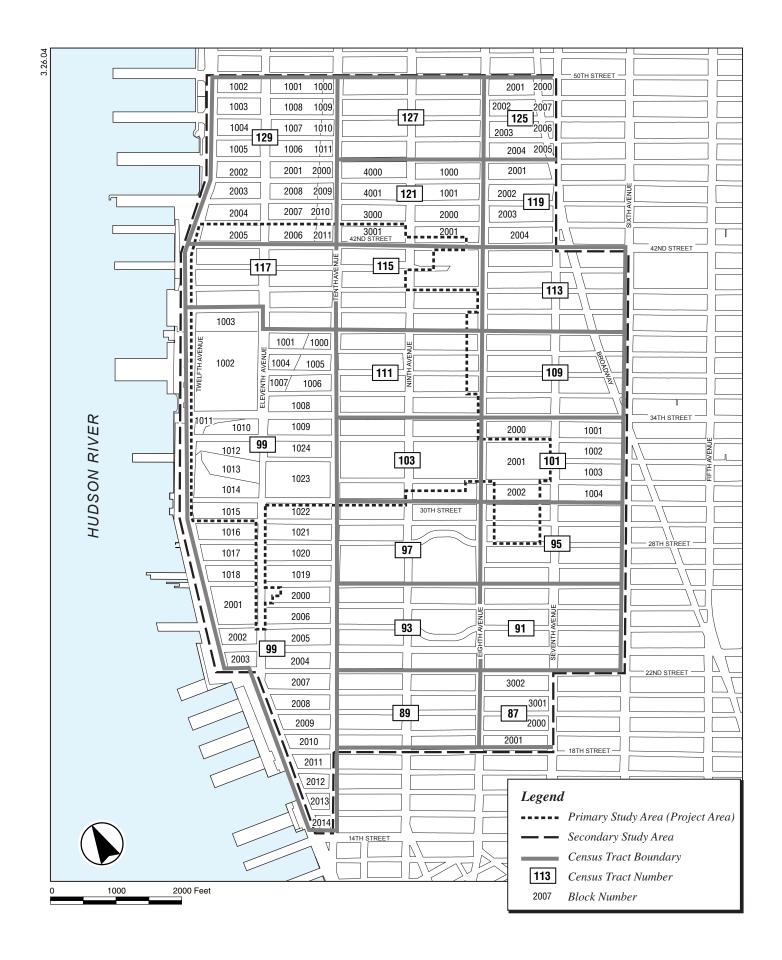

#### 1. CENSUS TRACT AND BLOCK MAP

Figure D-1 is referenced in Chapter 5, "Socioeconomic Conditions." It identifies census tract boundaries and block groups that comprise the Primary and Secondary Study Areas.

Figure D-1 **Study Area Census Tracts and Blocks** 