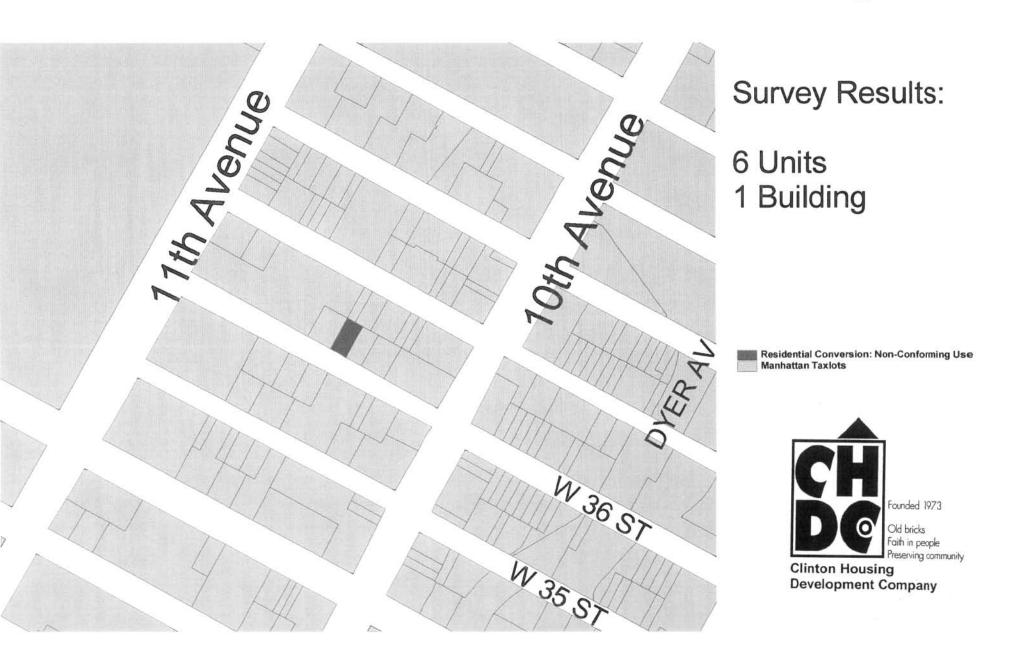

### West Chelsea Housing Survey

17 to 30th Street - West of 10th Avenue 16th to 18th Street - Between 10th Ave. and Fulton Houses

### Existing Tenement Housing

| Taxlot Address |                                           | Number of DUs |
|----------------|-------------------------------------------|---------------|
| 6910024        | 515 W. 19th Street                        | 1             |
| 6930036        | 195 10th Avenue                           | 8             |
| 6930037        | 197-99 10th Avenue aka 500 W. 22nd Street | 8             |
| 6940001        | 162 11th Avenue aka 559 W. 22nd Street    | 32            |
| 6940030        | 505 W. 22nd Street                        | 8             |
| 6950035        | 225 10th Avenue                           | 4             |
| 6950037        | 227 10th Avenue                           | 2             |
| 6960037        | 253 10th Avenue                           | 6             |
| 6980141        | 502 W. 27th Street                        | 3             |
| 6990031        | 299 10th Avenue                           | 24            |
| 6990032        | 301 10th Avenue                           | 18            |
| 6990037        | 501 W. 28th Street aka 311 10th Ave       | 12            |
| 6997501        | 503 W. 27th Street                        | 7             |
| 7000029        | 500 W. 28th Street aka 313 10th Ave       | 12            |
| 7000030        | 315 10th Avenue                           | 8             |
| 7000031        | 317 10th Avenue                           | 8             |
| 7000040        | 508 W. 29th Street                        | 34            |
| 7000053        | 534 W. 29th Street                        | 1             |
| 7010035        | 501 W. 29th Street aka 329 10th Ave 12    |               |
| 7140063        | 458 W. 17th Street aka 112 10th Avenue 12 |               |
| 7150001        | 457 W. 17th Street aka 114 10th Avenue    | 12            |
| L              | 21 Buildings                              | 235 Units     |

21 Buildings

#### Loft Conversions

| 6930044 | 518 W. 22nd Street                   | 2  |
|---------|--------------------------------------|----|
| 6947501 | 525 W. 22nd Street                   | 30 |
| 6940017 | 527 W. 22nd Street - Flemister House | 50 |

3 Buildings

82 Units

### Non-Conforming Residential Use

| 6990025 5 | 11 W. 27th Street | 2 |
|-----------|-------------------|---|
| 6990026 5 | 09 W. 27th Street | 2 |
| 7000054 5 | 36 W. 29th Street | 1 |
| 7000055 5 | 38 W. 29th Street | 1 |
| 7000056 5 | 40 W. 29th Street | 2 |
| 7000061 5 | 50 W. 29th Street | 2 |

6 Buildings

10 Units

|        | OO Desilation and | 227 1 Inite |
|--------|-------------------|-------------|
| Total: | 30 Buildings      | 327 Units   |
| , 0.0  |                   |             |