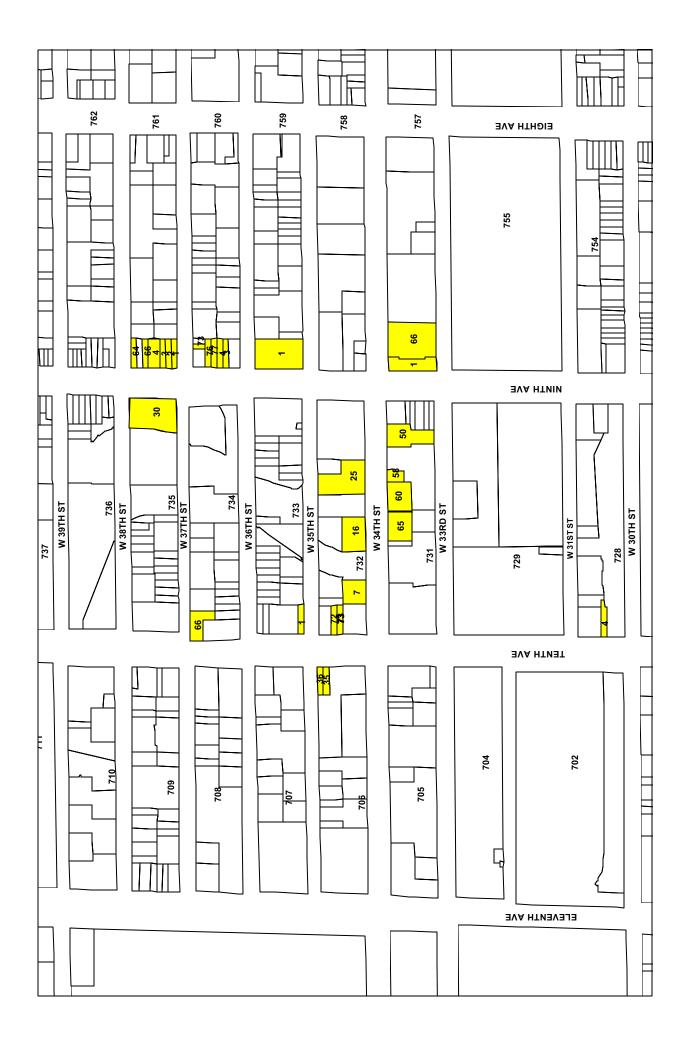

## 3. MAP OF NOISE ATTENUATION SITES

This section includes a map of residential and community facility sites that would require noise attenuation as a result of the Proposed Action. Chapter 22, "Noise and Vibration" also provides a table of residential and community facility sites that would require noise attenuation as a result of the Proposed Action.