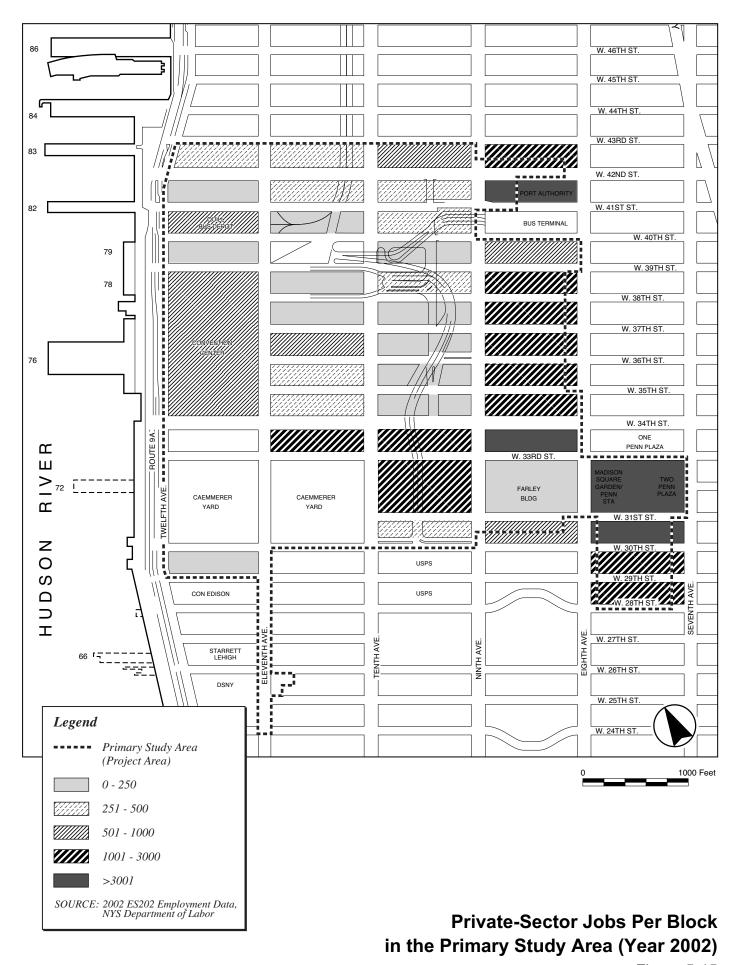

eets



Site 51: Ninth Avenue between West 39th and West 40th Streets



**Site 56:** West 36th Street between Ninth and Tenth Avenues



**Site 67:** West 40th Street between Eighth and Ninth Avenues



Site 68: West 39th Street between Ninth and Tenth Avenues



**Site 70:** West 40th Street between Eighth and Ninth Avenues



**Site 70:** West 40th Street between Eighth and Ninth Avenues

# Existing Buildings with Residential Uses on 2025 Potential Development Sites (cont'd)



#### 2010 Projected Development Sites





# 2025 Projected Development Sites with Relocation of Madison Square Garden



### 2025 Projected Development Sites without Relocation of Madison Square Garden



#### 2025 Potential Development Sites



# Study Area for Business and Institutional Displacement Analysis





#### **Auto-Related Businesses in the Primary Study Area**



### 2010 Future with the Proposed Action: Direct Business and Institutional Displacement



# 2025 Future with the Proposed Action: Direct Business and Institutional Displacement



#### Blocks to be Rezoned from Manufacturing to Commercial







**Density of Apparel Jobs in Special Garment District** 



SOURCE: New York City Department of Planning

**Comparison of Apparel Job Density** with 2025 Projected Sites



SOURCE: New York City Department of Planning

**Comparison of Apparel Job Density** with 2025 Potential Sites