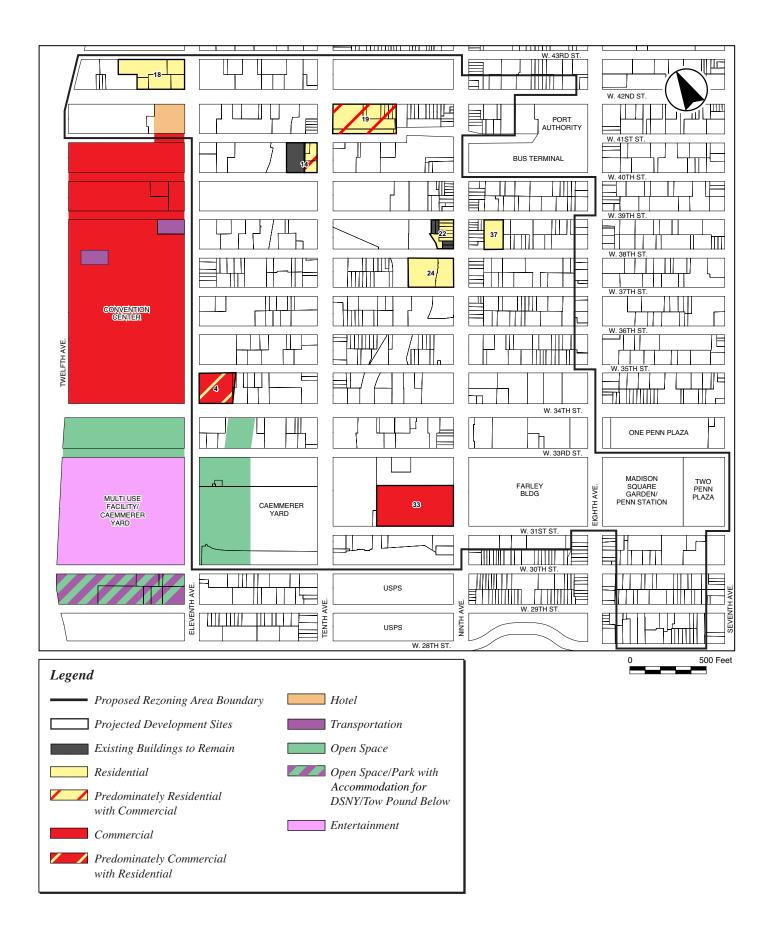

West 35th Streets



Site 30: Ninth Avenue between West 33rd and West 34th Streets

# **Existing Buildings with Residential Uses** on 2025 Projected Development Sites



# 2025: Direct Residential Displacement under the Potential Development Scenario



**Site 50:** Ninth Avenue between West 41st and West 42nd Streets



Site 51: Ninth Avenue between West 39th and West 40th Streets



**Site 56:** West 36th Street between Ninth and Tenth Avenues



**Site 67:** West 40th Street between Eighth and Ninth Avenues



Site 68: West 39th Street between Ninth and Tenth Avenues



**Site 70:** West 40th Street between Eighth and Ninth Avenues



**Site 70:** West 40th Street between Eighth and Ninth Avenues

# Existing Buildings with Residential Uses on 2025 Potential Development Sites (cont'd)



#### 2010 Projected Development Sites





# 2025 Projected Development Sites with Relocation of Madison Square Garden



### 2025 Projected Development Sites without Relocation of Madison Square Garden



#### 2025 Potential Development Sites



# Study Area for Business and Institutional Displacement Analysis





#### **Auto-Related Businesses in the Primary Study Area**



### 2010 Future with the Proposed Action: Direct Business and Institutional Displacement



# 2025 Future with the Proposed Action: Direct Business and Institutional Displacement



#### Blocks to be Rezoned from Manufacturing to Commercial







**Density of Apparel Jobs in Special Garment District** 



SOURCE: New York City Department of Planning

**Comparison of Apparel Job Density** with 2025 Projected Sites