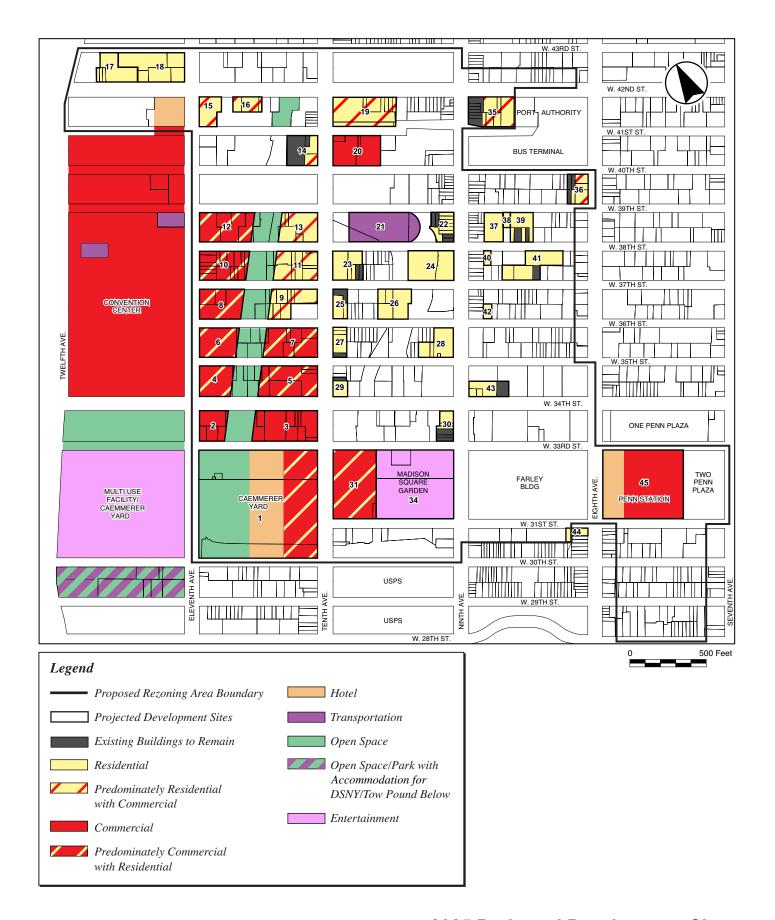

#### 2010 Projected Development Sites

# 2025 Projected Development Sites with Relocation of Madison Square Garden

### 2025 Projected Development Sites without Relocation of Madison Square Garden