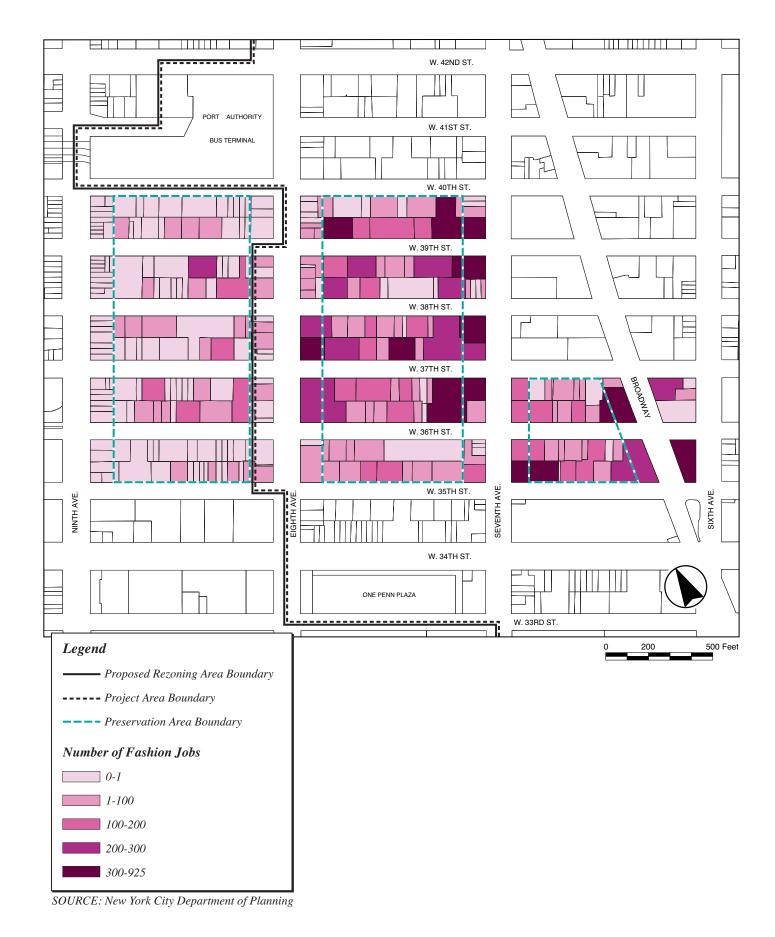

#### Blocks to be Rezoned from Manufacturing to Commercial

**Density of Apparel Jobs in Special Garment District** 

SOURCE: New York City Department of Planning

**Comparison of Apparel Job Density** with 2025 Projected Sites