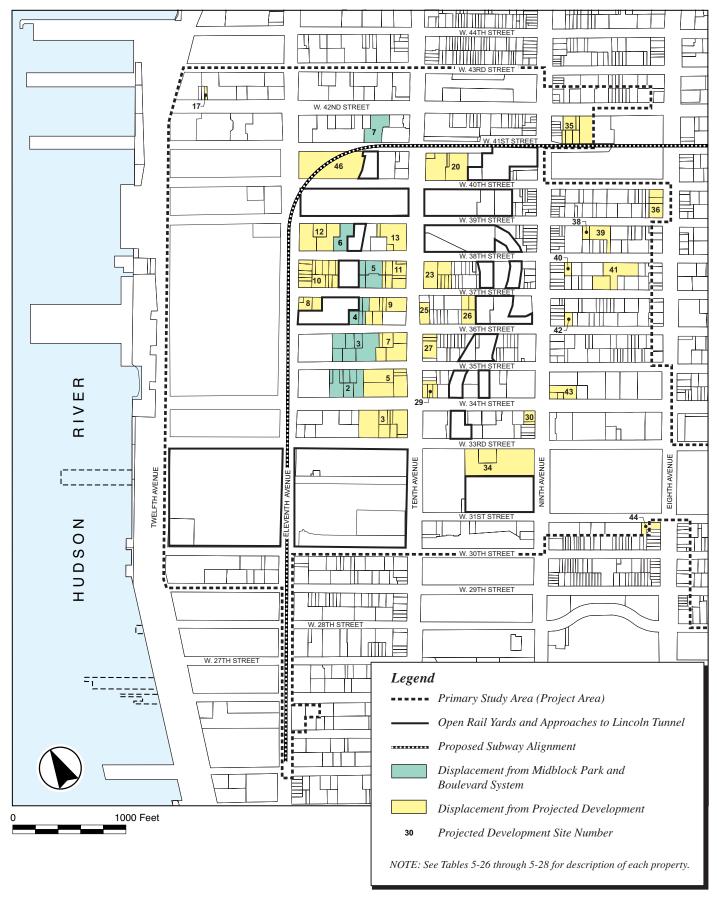

Site 3: Northwest corner of Ninth Avenue and West 33rd Street

Site 17: West 42nd Street between Eleventh and Twelfth Avenues

**Site 35:** West 41st Street between Eighth and Ninth Avenues

Site 5: Ninth Avenue between West 34th and West 35th Streets

Site 30: Ninth Avenue between West 33rd and West 34th Streets