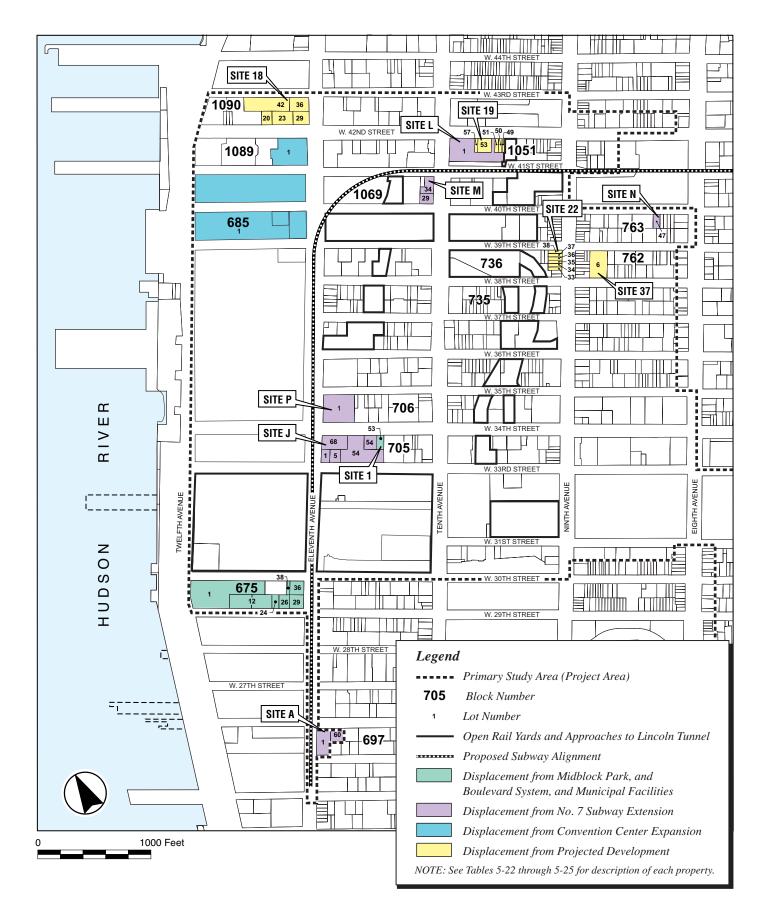

# **Existing Buildings with Residential Uses** on 2025 Projected Development Sites