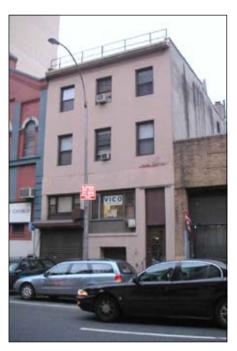

**Site 56:** West 36th Street between Ninth and Tenth Avenues

**Site 67:** West 40th Street between Eighth and Ninth Avenues

Site 68: West 39th Street between Ninth and Tenth Avenues

**Site 70:** West 40th Street between Eighth and Ninth Avenues

**Site 70:** West 40th Street between Eighth and Ninth Avenues