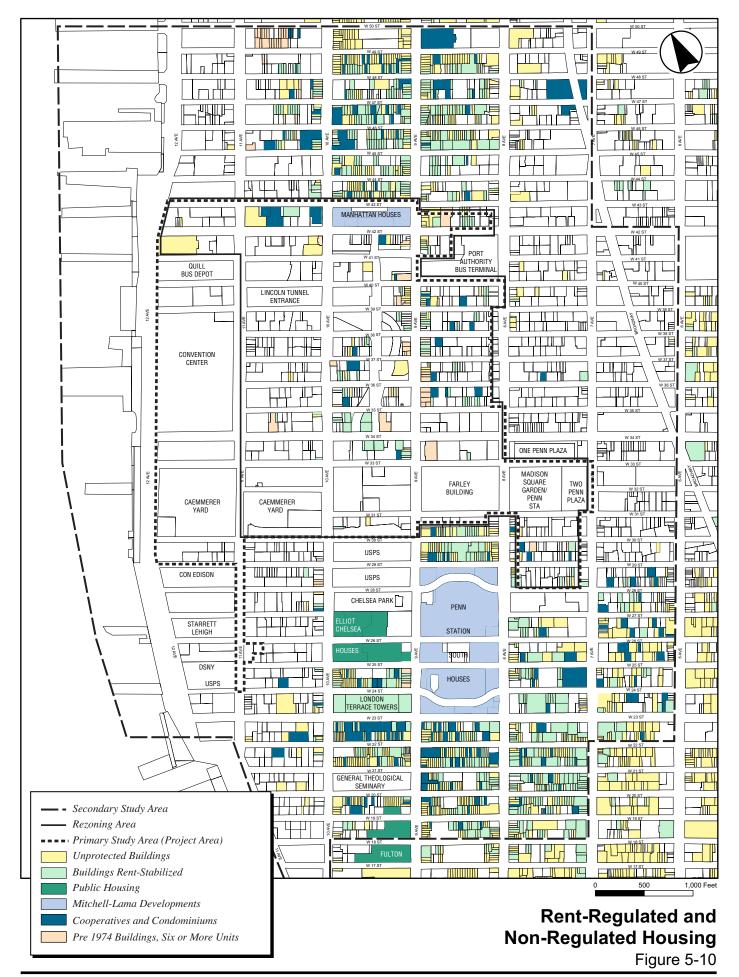

ue between West 33rd and West 34th Streets

# **Existing Buildings with Residential Uses** on 2025 Projected Development Sites



# 2025: Direct Residential Displacement under the Potential Development Scenario



**Site 50:** Ninth Avenue between West 41st and West 42nd Streets



Site 51: Ninth Avenue between West 39th and West 40th Streets



**Site 56:** West 36th Street between Ninth and Tenth Avenues



**Site 67:** West 40th Street between Eighth and Ninth Avenues



Site 68: West 39th Street between Ninth and Tenth Avenues



**Site 70:** West 40th Street between Eighth and Ninth Avenues



**Site 70:** West 40th Street between Eighth and Ninth Avenues

# Existing Buildings with Residential Uses on 2025 Potential Development Sites (cont'd)



#### 2010 Projected Development Sites





# 2025 Projected Development Sites with Relocation of Madison Square Garden



### 2025 Projected Development Sites without Relocation of Madison Square Garden



#### 2025 Potential Development Sites



# Study Area for Business and Institutional Displacement Analysis





#### **Auto-Related Businesses in the Primary Study Area**



### 2010 Future with the Proposed Action: Direct Business and Institutional Displacement



# 2025 Future with the Proposed Action: Direct Business and Institutional Displacement



#### Blocks to be Rezoned from Manufacturing to Commercial







**Density of Apparel Jobs in Special Garment District** 



SOURCE: New York City Department of Planning

**Comparison of Apparel Job Density** with 2025 Projected Sites



SOURCE: New York City Department of Pl