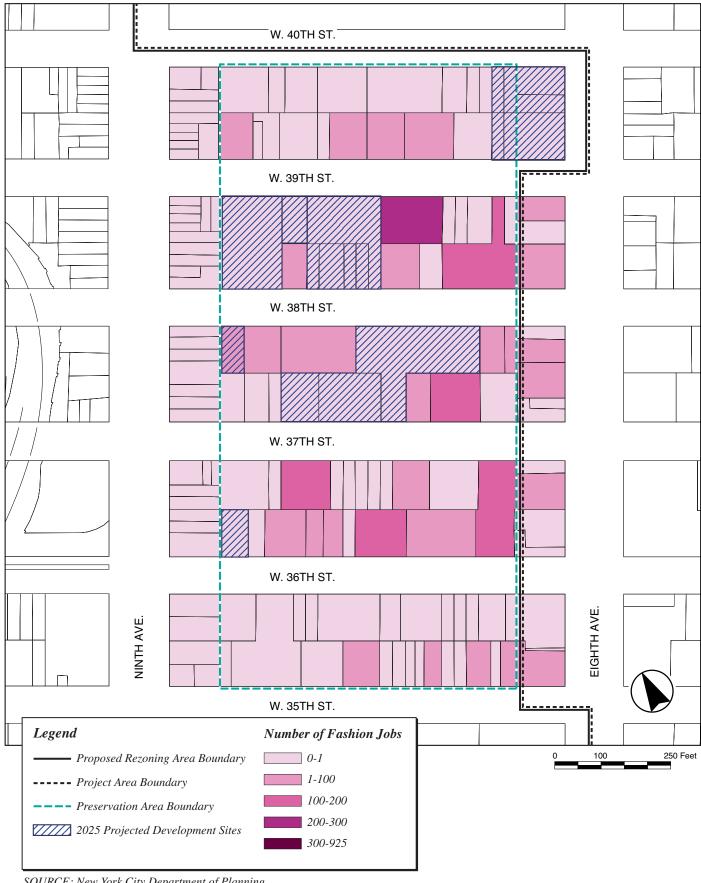

#### Blocks to be Rezoned from Manufacturing to Commercial

**Density of Apparel Jobs in Special Garment District** 

SOURCE: New York City Department of Planning

**Comparison of Apparel Job Density** with 2025 Projected Sites