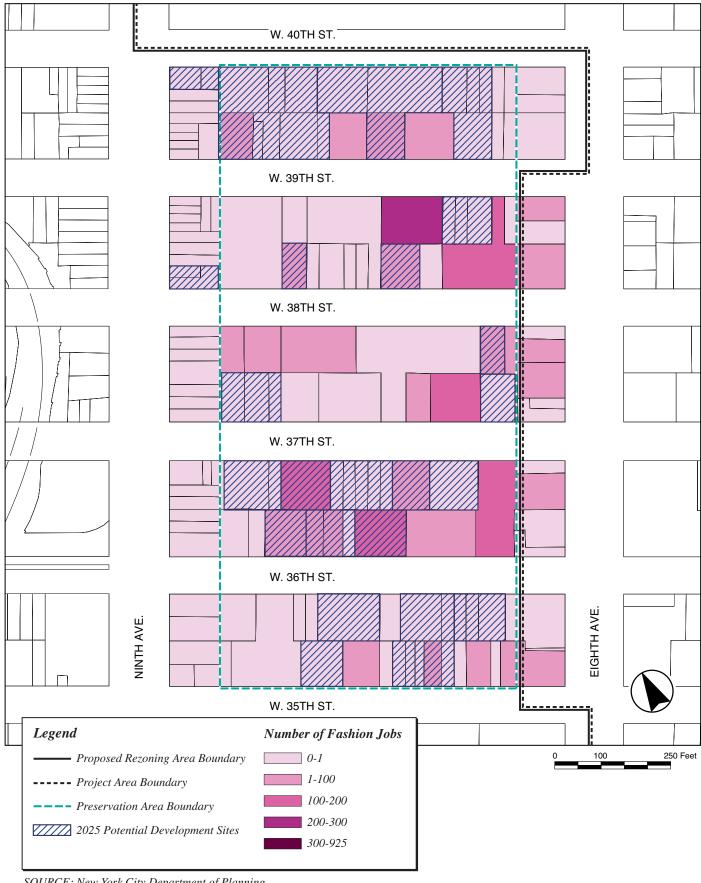

SOURCE: New York City Department of Planning

**Comparison of Apparel Job Density** with 2025 Potential Sites