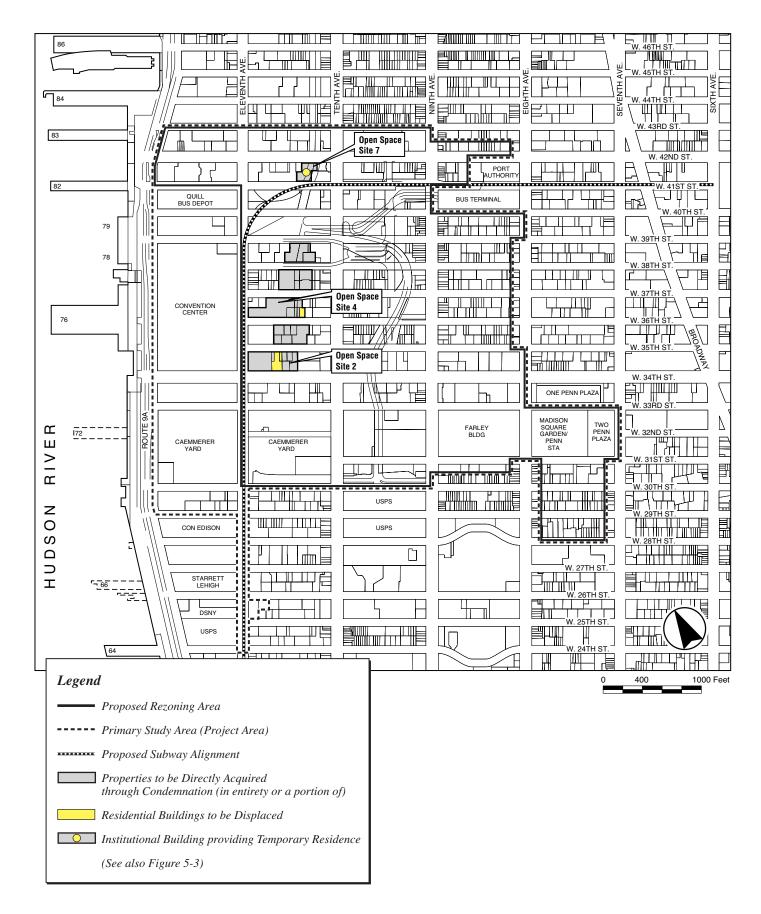

## 2025: Direct Residential Displacement from Open Space Boulevard

Open Space Site 2: Block 706, Lot 10

Open Space Site 2: Block 706, Lot 52

Open Space Site 4: Block 708, Lot 20

2025: Direct Residential Displacement Projected Development Sites

Site 3: Northwest corner of Ninth Avenue and West 33rd Street

Site 17: West 42nd Street between Eleventh and Twelfth Avenues

**Site 35:** West 41st Street between Eighth and Ninth Avenues

Site 5: Ninth Avenue between West 34th and West 35th Streets

Site 30: Ninth Avenue between West 33rd and West 34th Streets