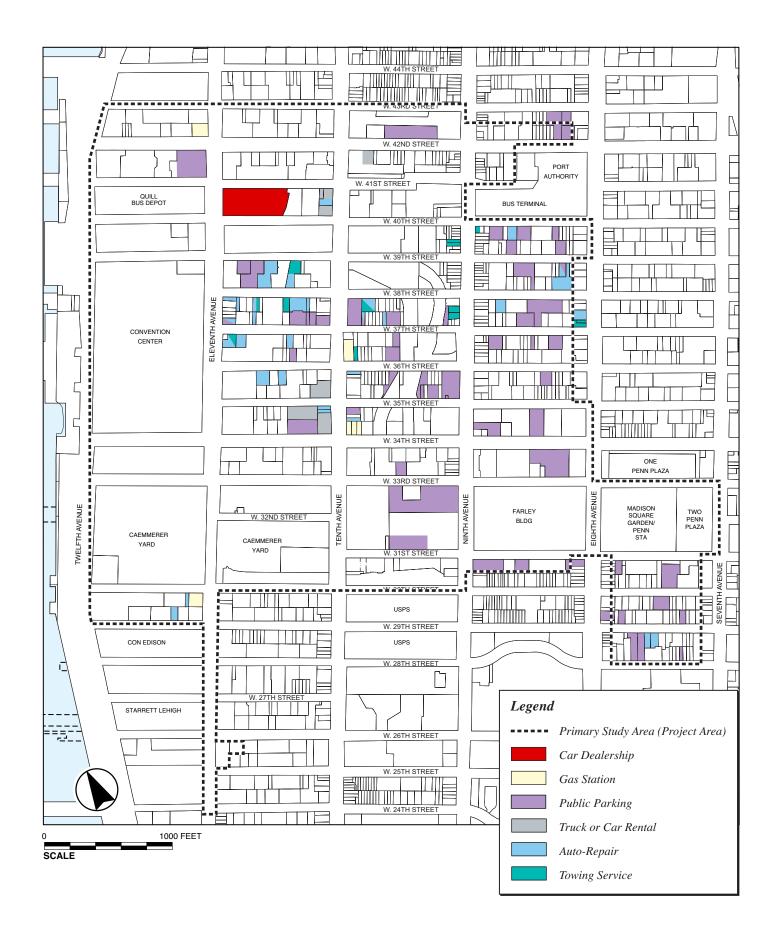

ts



Site 51: Ninth Avenue between West 39th and West 40th Streets



**Site 56:** West 36th Street between Ninth and Tenth Avenues



**Site 67:** West 40th Street between Eighth and Ninth Avenues



Site 68: West 39th Street between Ninth and Tenth Avenues



**Site 70:** West 40th Street between Eighth and Ninth Avenues



**Site 70:** West 40th Street between Eighth and Ninth Avenues

# Existing Buildings with Residential Uses on 2025 Potential Development Sites (cont'd)



#### 2010 Projected Development Sites





# 2025 Projected Development Sites with Relocation of Madison Square Garden



### 2025 Projected Development Sites without Relocation of Madison Square Garden



#### 2025 Potential Development Sites



# Study Area for Business and Institutional Displacement Analysis





#### **Auto-Related Businesses in the Primary Study Area**



### 2010 Future with the Proposed Action: Direct Business and Institutional Displacement



# 2025 Future with the Proposed Action: Direct Business and Institutional Displacement



#### Blocks to be Rezoned from Manufacturing to Commercial







**Density of Apparel Jobs in Special Garment District** 



SOURCE: New York City Department of Planning

**Comparison of Apparel Job Density** with 2025 Projected Sites



SOURCE: New York City Department of Planning

**Comparison of Apparel Job Density** with 2025 Potential Sites