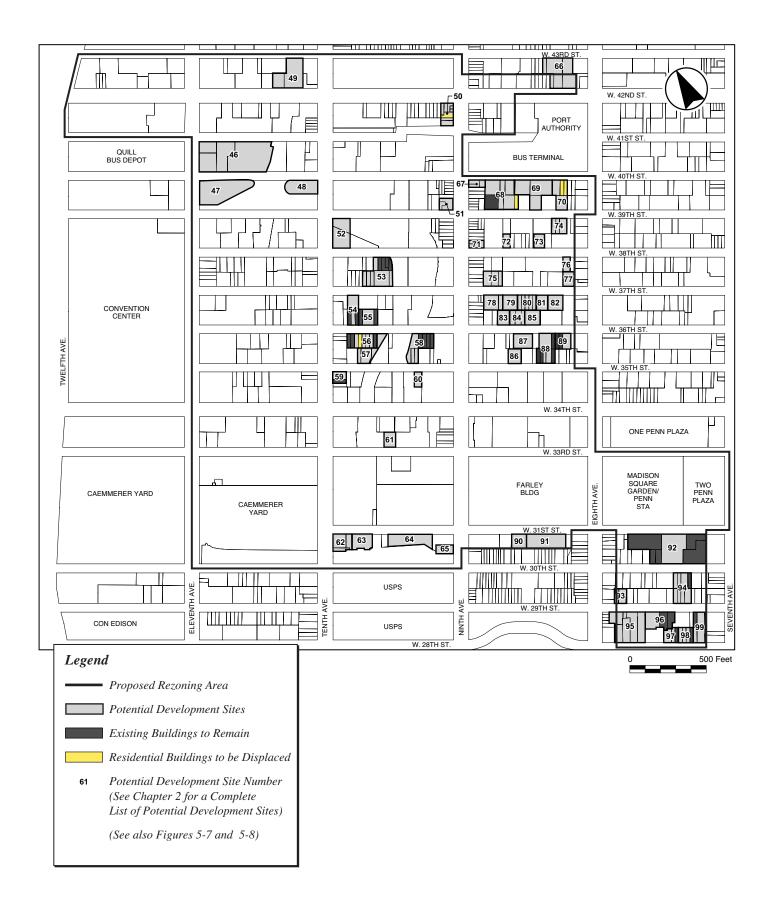

Figure 5-1 **Study Area for Residential Displacement Analysis** 



## 2025: Direct Residential Displacement from Open Space Boulevard



Open Space Site 2: Block 706, Lot 10



Open Space Site 2: Block 706, Lot 52



Open Space Site 4: Block 708, Lot 20



2025: Direct Residential Displacement Projected Development Sites



Site 3: Northwest corner of Ninth Avenue and West 33rd Street



Site 17: West 42nd Street between Eleventh and Twelfth Avenues



**Site 35:** West 41st Street between Eighth and Ninth Avenues



Site 5: Ninth Avenue between West 34th and West 35th Streets



Site 30: Ninth Avenue between West 33rd and West 34th Streets

# **Existing Buildings with Residential Uses** on 2025 Projected Development Sites



# 2025: Direct Residential Displacement under the Potential Development Scenario



**Site 50:** Ninth Avenue between West 41st and West 42nd Streets



Site 51: Ninth Avenue between West 39th and West 40th Streets



**Site 56:** West 36th Street between Ninth and Tenth Avenues



**Site 67:** West 40th Street between Eighth and Ninth Avenues



Site 68: West 39th Street between Ninth and Tenth Avenues



**Site 70:** West 40th Street between Eighth and Ninth Avenues



**Site 70:** West 40th Street between Eighth and Ninth Avenues

# Existing Buildings with Residential Uses on 2025 Potential Development Sites (cont'd)



#### 2010 Projected Development Sites





# 2025 Projected Development Sites with Relocation of Madison Square Garden



### 2025 Projected Development Sites without