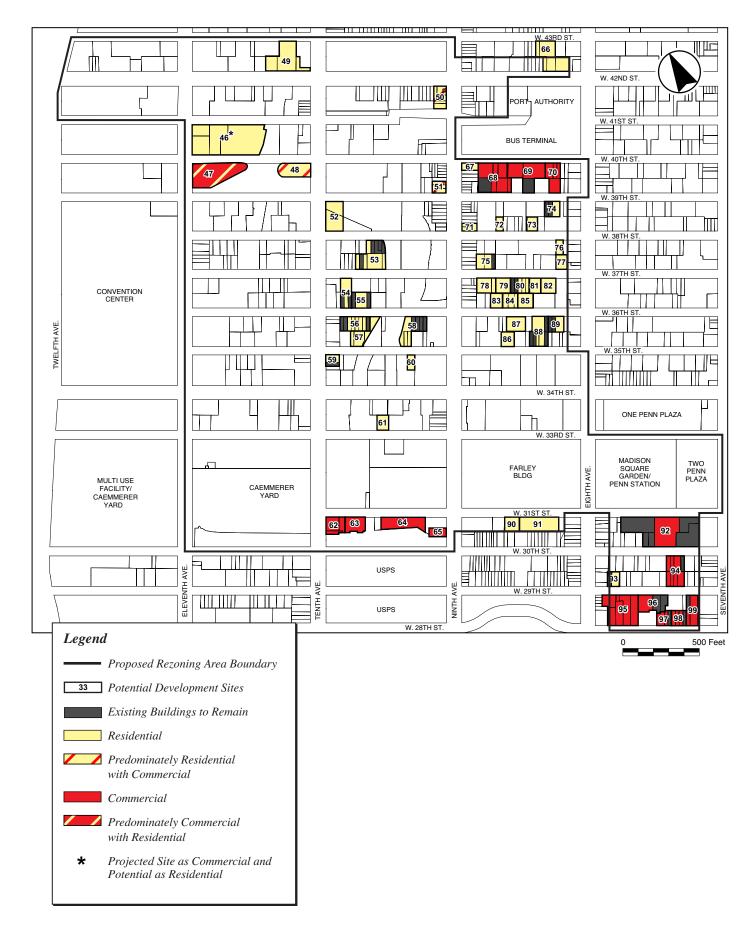

ment under the Potential Development Scenario



**Site 50:** Ninth Avenue between West 41st and West 42nd Streets



Site 51: Ninth Avenue between West 39th and West 40th Streets



**Site 56:** West 36th Street between Ninth and Tenth Avenues



**Site 67:** West 40th Street between Eighth and Ninth Avenues



Site 68: West 39th Street between Ninth and Tenth Avenues



**Site 70:** West 40th Street between Eighth and Ninth Avenues



**Site 70:** West 40th Street between Eighth and Ninth Avenues

# Existing Buildings with Residential Uses on 2025 Potential Development Sites (cont'd)



#### 2010 Projected Development Sites





# 2025 Projected Development Sites with Relocation of Madison Square Garden



### 2025 Projected Development Sites without Relocation of Madison Square Garden



#### 2025 Potential Development Sites



# Study Area for Business and Institutional Displacement Analysis





#### **Auto-Related Businesses in the Primary Study Area**



### 2010 Future with the Proposed Action: Direct Business and Institutional Displacement



# 2025 Future with the Proposed Action: Direct Business and Institutional Displacement



#### Blocks to be Rezoned from Manufacturing to Commercial







**Density of Apparel Jobs in Special Garment District** 



SOURCE: New York City Department of Planning

**Comparison of Apparel Job Density** with 2025 Projected Sites



SOURCE: New York City Department of Planning

**Comparison of Apparel Job Density** with 2025 Potential Sites