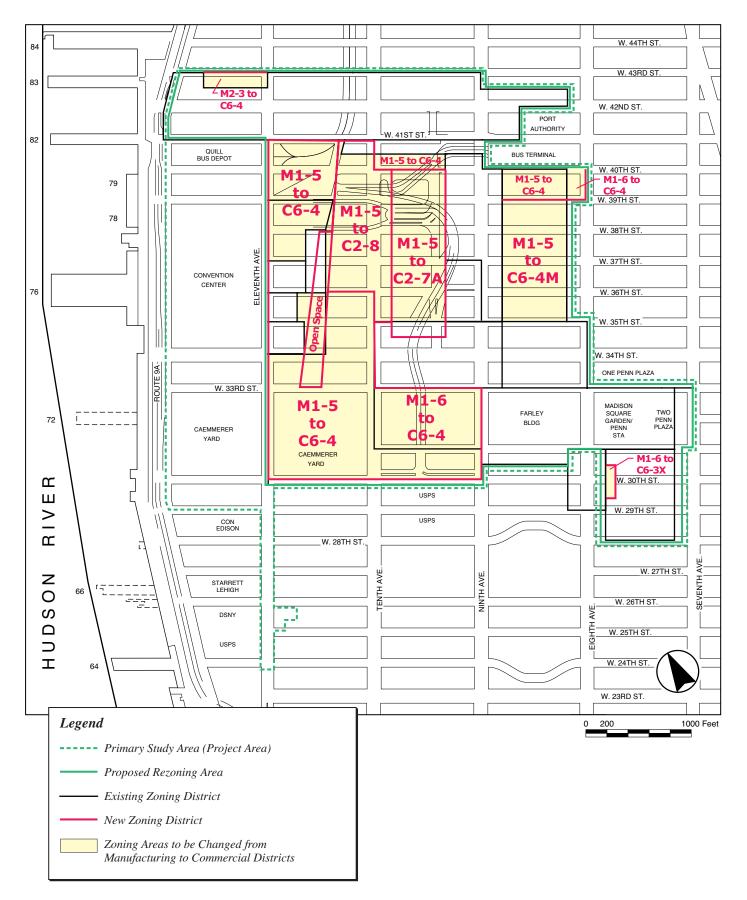

#### Blocks to be Rezoned from Manufacturing to Commercial

**Density of Apparel Jobs in Special Garment District** 

SOURCE: New York City Department of Planning

**Comparison of Apparel Job Density** with 2025 Projected Sites