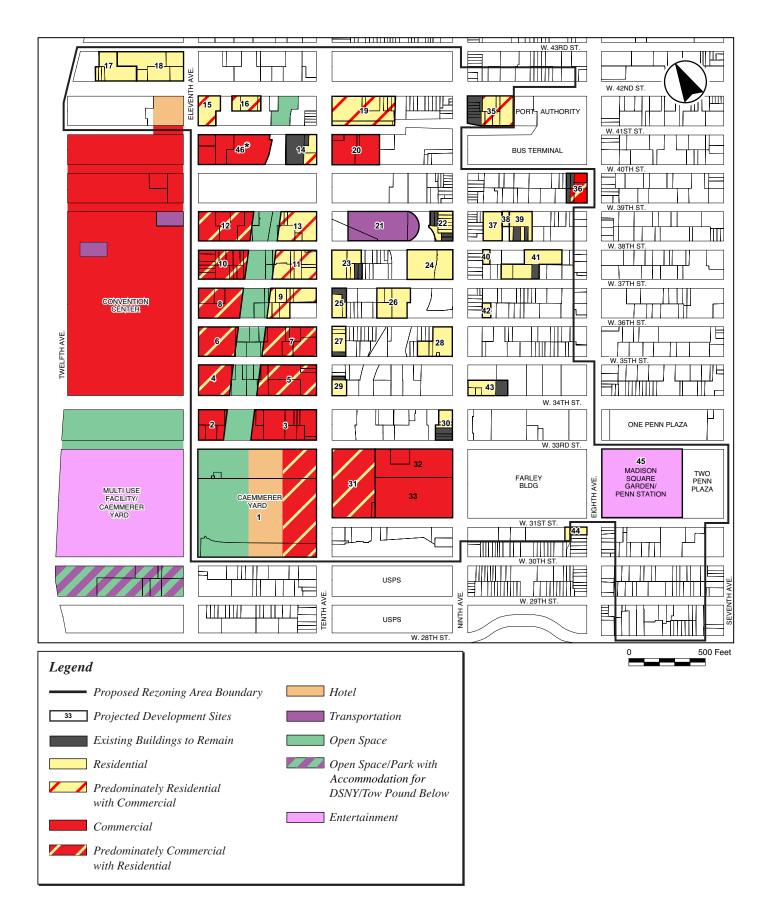

# 2025 Projected Development Sites with Relocation of Madison Square Garden

### 2025 Projected Development Sites without Relocation of Madison Square Garden