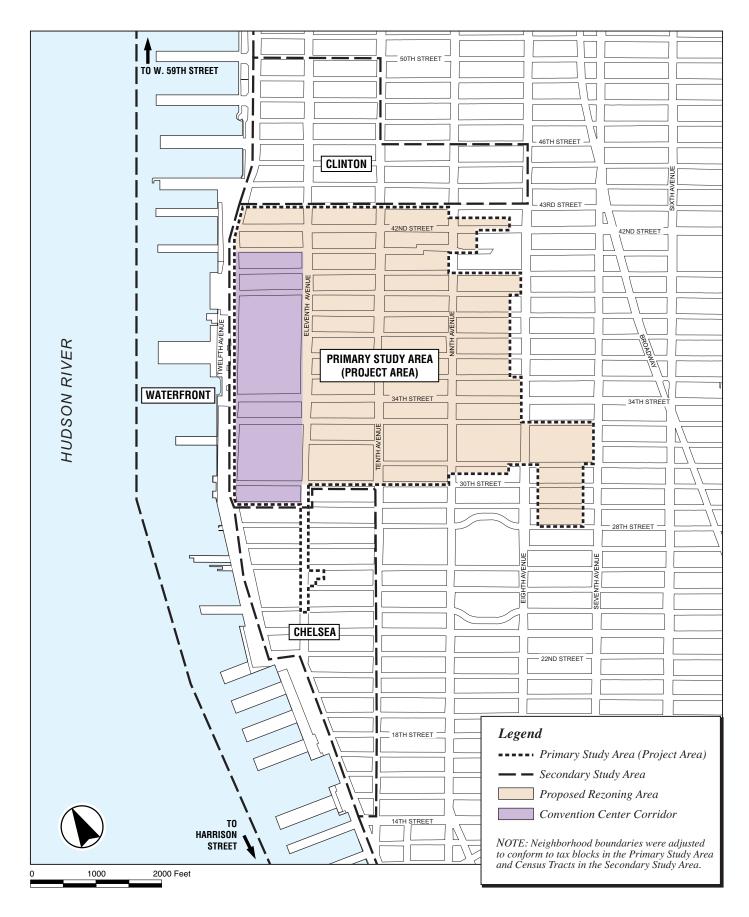

ario



**Site 50:** Ninth Avenue between West 41st and West 42nd Streets



Site 51: Ninth Avenue between West 39th and West 40th Streets



**Site 56:** West 36th Street between Ninth and Tenth Avenues



**Site 67:** West 40th Street between Eighth and Ninth Avenues



Site 68: West 39th Street between Ninth and Tenth Avenues



**Site 70:** West 40th Street between Eighth and Ninth Avenues



**Site 70:** West 40th Street between Eighth and Ninth Avenues

# Existing Buildings with Residential Uses on 2025 Potential Development Sites (cont'd)



#### 2010 Projected Development Sites





# 2025 Projected Development Sites with Relocation of Madison Square Garden



### 2025 Projected Development Sites without Relocation of Madison Square Garden



#### 2025 Potential Development Sites



# Study Area for Business and Institutional Displacement Analysis





#### **Auto-Related Businesses in the Primary Study Area**



### 2010 Future with the Proposed Action: Direct Business and Institutional Displacement



# 2025 Future with the Proposed Action: Direct Business and Institutional Displacement



#### Blocks to be Rezoned from Manufacturing to Commercial







**Density of Apparel Jobs in Special Garment District** 



SOURCE: New York City Department of Planning

**Comparison of Apparel Job Density** with 2025 Projected Sites



SOURCE: New York City Department of Planning

**Comparison of Apparel Job Density** with 2025 Potential Sites