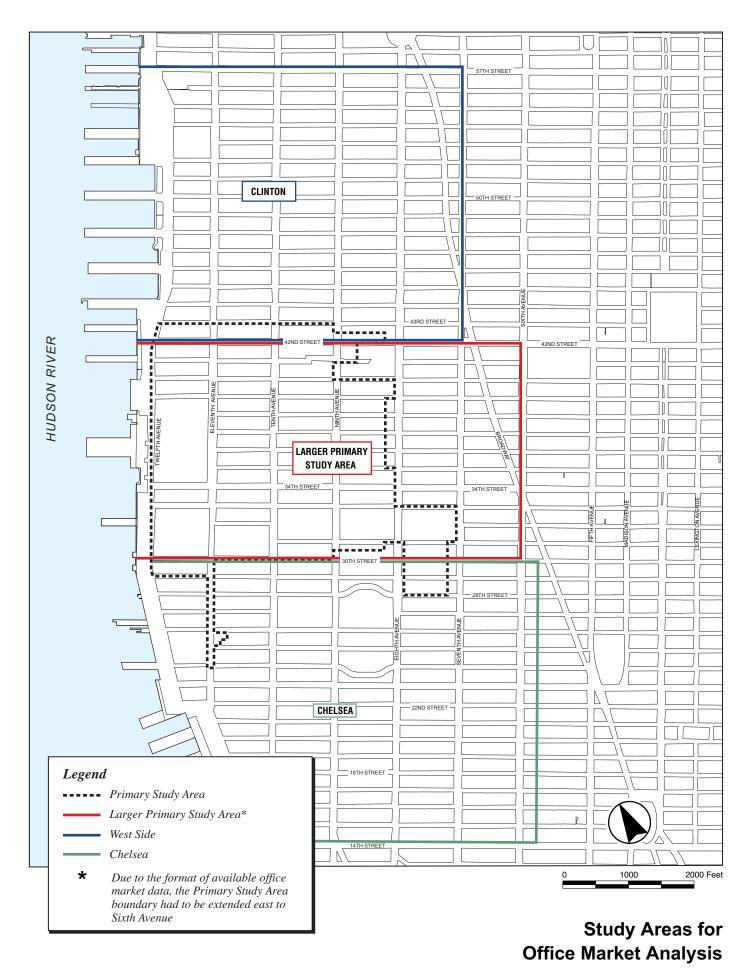

h and Ninth Avenues



**Site 70:** West 40th Street between Eighth and Ninth Avenues

# Existing Buildings with Residential Uses on 2025 Potential Development Sites (cont'd)



#### 2010 Projected Development Sites





# 2025 Projected Development Sites with Relocation of Madison Square Garden



### 2025 Projected Development Sites without Relocation of Madison Square Garden



#### 2025 Potential Development Sites



# Study Area for Business and Institutional Displacement Analysis





#### **Auto-Related Businesses in the Primary Study Area**



### 2010 Future with the Proposed Action: Direct Business and Institutional Displacement



# 2025 Future with the Proposed Action: Direct Business and Institutional Displacement



#### Blocks to be Rezoned from Manufacturing to Commercial







**Density of Apparel Jobs in Special Garment District** 



SOURCE: New York City Department of Planning

**Comparison of Apparel Job Density** with 2025 Projected Sites



SOURCE: New York City Department of Planning

**Comparison of Apparel Job Density** with 2025 Potential Sites