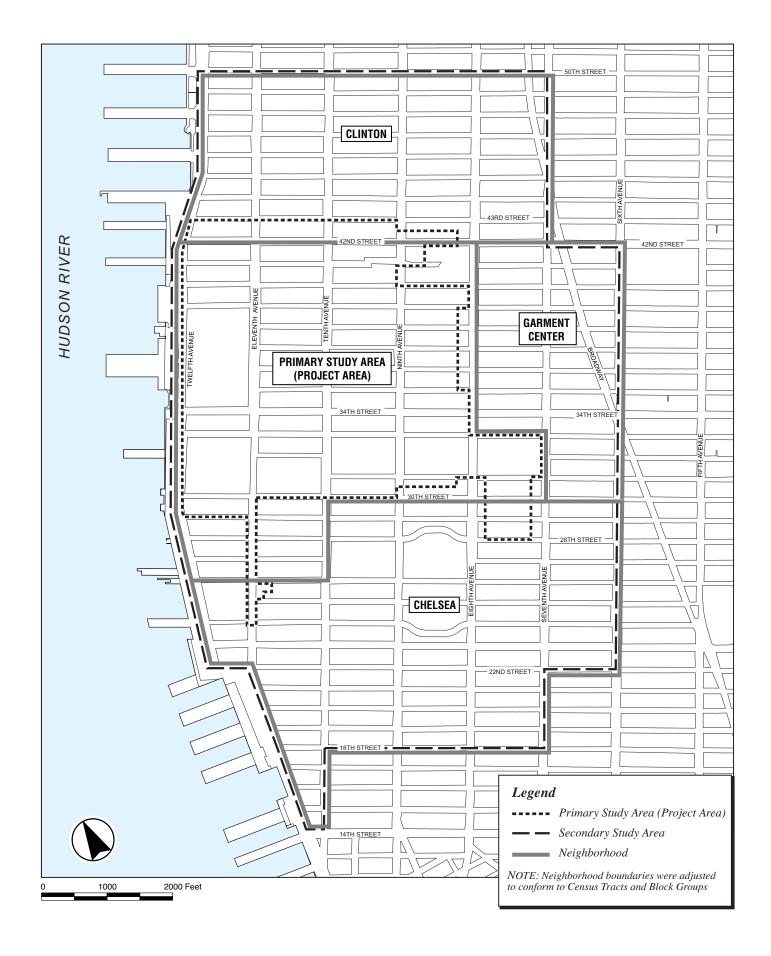

Figure 5-1 **Study Area for Residential Displacement Analysis** 



## 2025: Direct Residential Displacement from Open Space Boulevard



Open Space Site 2: Block 706, Lot 10



Open Space Site 2: Block 706, Lot 52



Open Space Site 4: Block 708, Lot 20



2025: Direct Residential Displacement Projected Development Sites



Site 3: Northwest corner of Ninth Avenue and West 33rd Street



Site 17: West 42nd Street between Eleventh and Twelfth Avenues



**Site 35:** West 41st Street between Eighth and Ninth Avenues



Site 5: Ninth Avenue between West 34th and West 35th Streets



Site 30: Ninth Avenue between West 33rd and West 34th Streets

# **Existing Buildings with Residential Uses** on 2025 Projected Development Sites



# 2025: Direct Residential Displacement under the Potential D