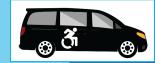

#### **Central Dispatch Exception: 15 Minute Wait Time**

Percent of Trips Completed Under 15 Minutes for All Dispatchers

Year 5: July 1, 2022 to June 30, 2023

During Year 5 both Uber and Lyft exceeded CDE compliance requirements. 92% of dispatched vehicles arrived at the customer's location within 15 minutes of the passenger's initial request.

As of January 2023, both dispatchers managed to improve upon their compliance for the 15minute wait time criteria and remained at or above 96% compliance through the end of the reporting period.

Year 5 - TLC FHV Accessibility Report