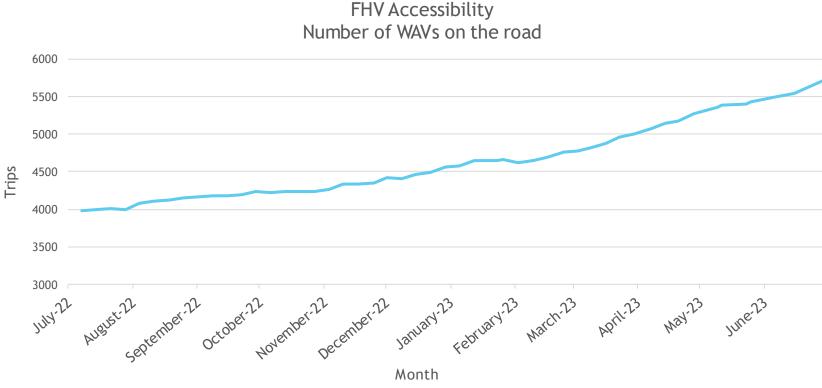

Since the rules went into effect almost five years ago, the number of wheelchair accessible vehicles (WAVs) has increased dramatically. There are now 5,700 wheelchair accessible for-hire vehicles in circulation compared to 339 that were available in January 2019. In addition, there were over 358,000 wheelchair accessible trips completed between July 2022 and June 2023 (Year 5). Across the five boroughs of New York City, customers can get picked up by a WAV in less than 10 minutes 87% of the time, exceeding the wait time standards.

#### **Fleet Growth**

Year 5 started with almost 4,000 vehicles in July 2022 and closed with over 5,700 vehicles in June 2023. This represents a 43% increase in wheelchair accessible vehicles in one year alone.