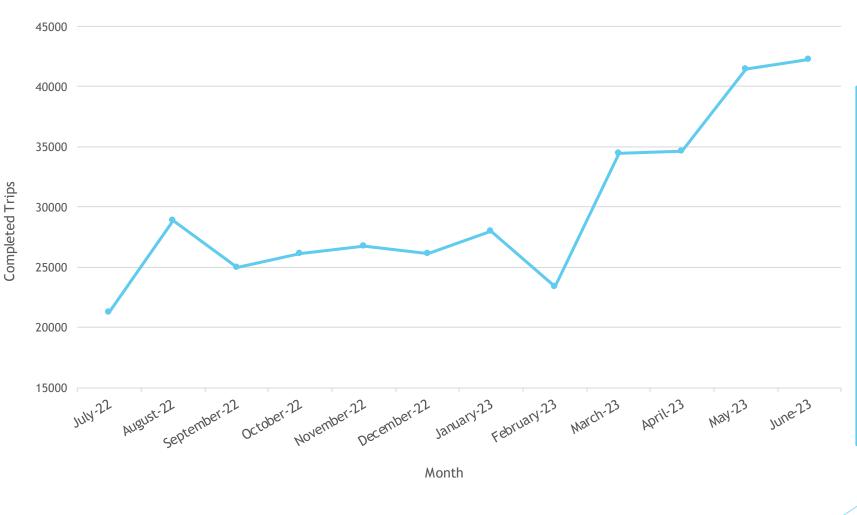

#### **Central Dispatch Exception: Completed Trips**

The Central Dispatch Exception (CDE) has proven to be the most frequently selected option by customers and bases.

The graph reflects significant increases in trips under CDE, most notably starting in March 2023.