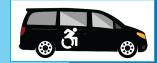

#### **Central Dispatch Exception: 10 Minute Wait Time**

Percent of Trips Completed Under 10 Minutes for All Dispatchers

Year 5: July 1, 2022 to June 30, 2023

Both dispatchers met and exceeded the 10-minute wait time standard. Starting in January 2023, over 85% trips had a wait time of 10 minutes or less. Getting a wheelchair accessible FHV anywhere in the five boroughs is becoming standard.