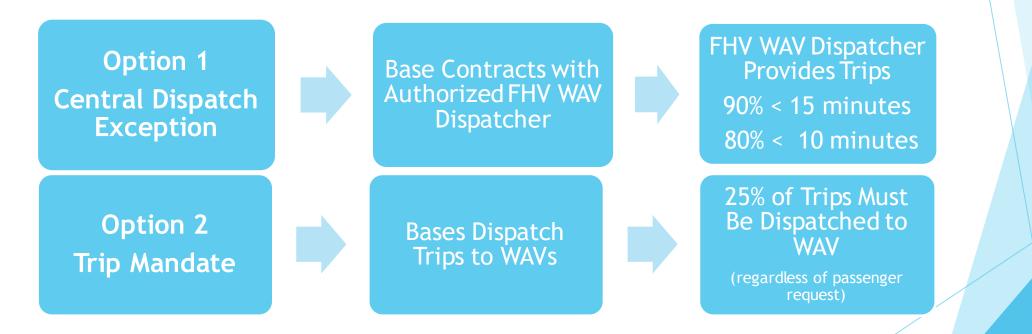

### **Rules Overview**

The NYC Taxi and Limousine Commission (TLC) adopted new rules governing accessible service in the For-Hire Vehicle sector in 2019. The FHV bases were given two different options to meet the service requirement with service standards escalating over a five-year period.

### Trip Mandate Performance

**25%** of Trips Must Be Dispatched to a WAV

## **14%** of Bases Dispatched 25% of Trips to a WAV

| Total Number of Bases | Bases That Dispatched | Bases That Did Note |
|-----------------------|-----------------------|---------------------|
| That Chose Trip       | 25% of Trips in a WAV | Meet Requirement    |
| Mandate Option        | (Pass)                | (Fail)              |
| 283                   | 39                    | 244                 |