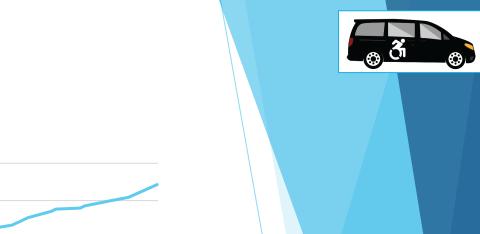

#### **Central Dispatch Exception: Completed Trips**

The Central Dispatch Exception (CDE) has proven to be the most frequently selected option by customers and bases.

The graph reflects significant increases in trips under CDE, most notably starting in March 2023.