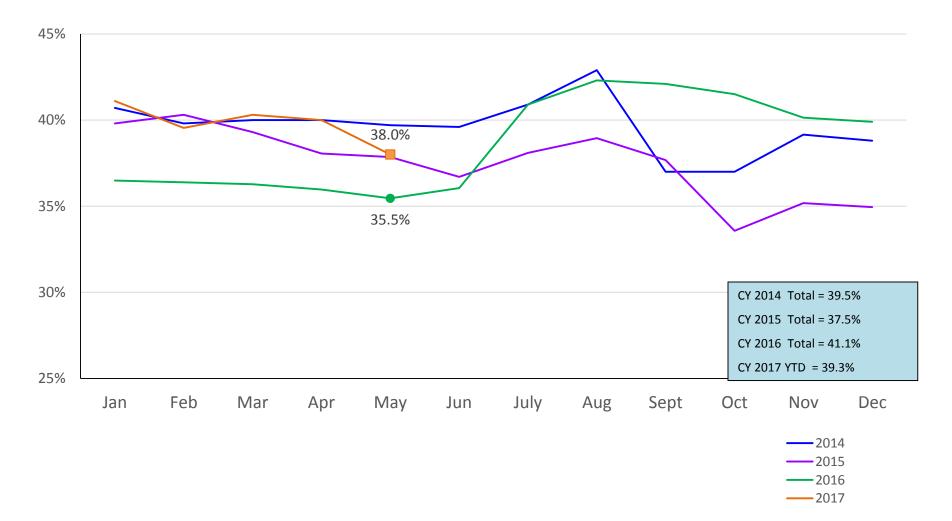

August 2017

#### **Children Enrolled in Contracted EarlyLearn Programs and**

#### **Children Using Vouchers for Child Care**

January 2014 – July 2017(End of Month)



# **Child Protection**

## **SCR Intakes**

#### January 2014 – July 2017 (Monthly Total)



# **Child Protection**

#### SCR Consolidated Investigations

#### January 2014 – July 2017 (Monthly Total)



#### **SCR Investigation Indication Rate**

January 2014 – May 2017



#### Average P/D Combined Caseload\*

May – July 2016 & May – July 2017



\* Caseloads are of protective/diagnostic caseworkers only and exclude the caseloads carried by Level I and Level II Supervisors.

## **OSI Investigations**

July 2016 - July 2017



Foster Care

Day Care

|                             | Jul  | Aug  | Sep  | Oct  | Nov  | Dec  | Jan  | Feb  | Mar  | Apr  | May  | June | July |
|-----------------------------|------|------|------|------|------|------|------|------|------|------|------|------|------|
|                             | 2016 | 2016 | 2016 | 2016 | 2016 | 2016 | 2017 | 2017 | 2017 | 2017 | 2017 | 2017 | 2017 |
| Number of<br>Investigations | 216  | 233  | 246  | 248  | 250  | 213  | 235  | 199  | 275  | 216  | 239  | 229  | 212  |

# **Child Protection**