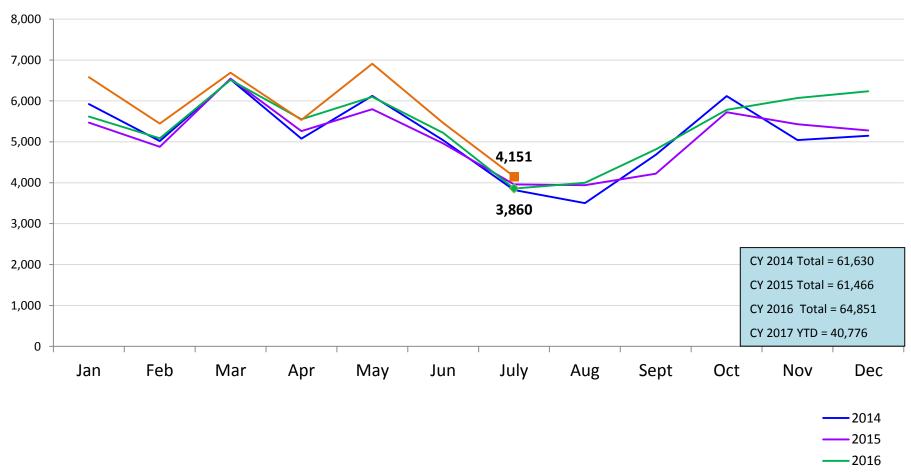

August 2017

#### **Children Enrolled in Contracted EarlyLearn Programs and**

#### **Children Using Vouchers for Child Care**

January 2014 – July 2017(End of Month)



# **Child Protection**

## **SCR Intakes**

#### January 2014 – July 2017 (Monthly Total)



# **Child Protection**

#### SCR Consolidated Investigations

#### January 2014 – July 2017 (Monthly Total)



#### **SCR Investigation Indication Rate**

January 2014 – May 2017



#### Average P/D Combined Caseload\*

May – July 2016 & May – July 2017



\* Caseloads are of protective/diagnostic caseworkers only and exclude the caseloads carried by Level I and Level II Supervisors.

## **OSI Investigations**

July 2016 - July 2017



Foster Care

Day Care

|                             | Jul  | Aug  | Sep  | Oct  | Nov  | Dec  | Jan  | Feb  | Mar  | Apr  | May  | June | July |
|-----------------------------|------|------|------|------|------|------|------|------|------|------|------|------|------|
|                             | 2016 | 2016 | 2016 | 2016 | 2016 | 2016 | 2017 | 2017 | 2