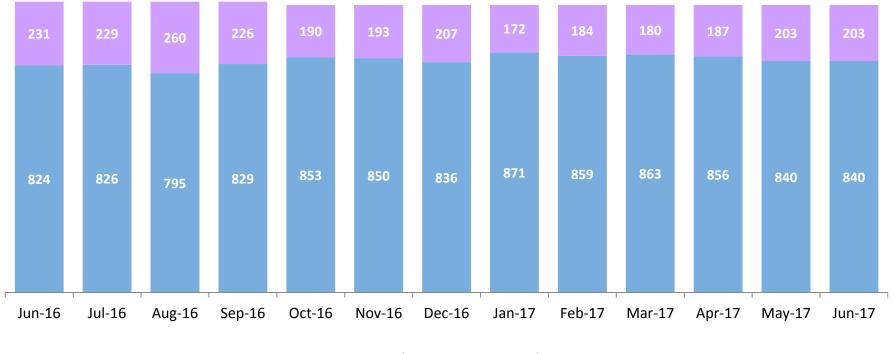

## Children in Foster Care \*

#### June 2016 – June 2017 (end of month)

| 2,948<br>31.8%<br>204 | 2,870<br>31.4%        | 2 <sub>3</sub> 780<br>31.3% | 2,763<br>31.1%<br>220 | 2,750<br>30.7%<br>238 |             | 31            | L.1% 3      | 2,722<br>30.2%<br>256 | 2,761<br>30.7%<br>259 | 2,735<br>30.4%<br>252 | 2,794<br>30.9%<br>244 | 2,807<br>31.09<br><b>255</b> | ,,          | %            |
|-----------------------|-----------------------|-----------------------------|-----------------------|-----------------------|-------------|---------------|-------------|-----------------------|-----------------------|-----------------------|-----------------------|------------------------------|-------------|--------------|
| <b>4,420</b><br>47.7% | <b>4,397</b><br>48.1% | 4,282<br>48.2%              | 4,242<br>47.8%        | 4,308<br>48.2%        |             |               |             | ,314<br>17.9%         | 4,267<br>47.4%        | 4,284<br>47.7%        | 4,289<br>47.5%        | 4,291<br>47.5%               |             |              |
| 868                   | 836                   | 816                         | 816                   | 795                   | 81          | 2 8           | 08          | 846                   | 847                   | 856                   | 845                   | 848                          | 82          | 9            |
| 824<br>8.9%           | 826<br>9.0%           | 795<br>8.9%                 | 829<br>9.3%           | 853<br>9.5%           | 850<br>9.6  | )<br>% 8<br>9 | 37<br>.4%   | 871<br>9.7%           | 859<br>9.6%           | 863<br>9.6%           | 856<br>9.5%           | 840<br>9.3%                  | 840<br>9.5  |              |
| Jun-16                | Jul-16                | Aug-16                      | Sep-16                | Oct-16                | 5 Nov-      | 16 De         | c-16 J      | an-17                 | Feb-17                | Mar-17                | Apr-17                | May-1                        | 7 Jun-      | 17           |
| E F                   | esidential            |                             | Treat                 | tment FF              | С           | Re            | egular FB   | Н                     | Sp 🖉                  | ecial Meo             | lical                 |                              | Kinship     |              |
|                       |                       | Jun<br>2016                 | Jul<br>2016           | Aug<br>2016           | Sep<br>2016 | Oct<br>2016   | Nov<br>2016 | Dec<br>2016           | Jan<br>2017           | Feb<br>2017           | Mar<br>2017           | Apr<br>2017                  | May<br>2017 | June<br>2017 |
| Number in Fo          | ster Care             | 9,264                       | 9,134                 | 8,884                 | 8,870       | 8,944         | 8,879       | 8,942                 | 2 9,009               | 8,993                 | 8,990                 | 9,028                        | 9,041       | 8,88         |

\*Excludes CTH placements and includes children in 24 hour care and approximately 200 young children who are living in foster homes or residential care facilities with their mothers who are in foster care (8D children). 16