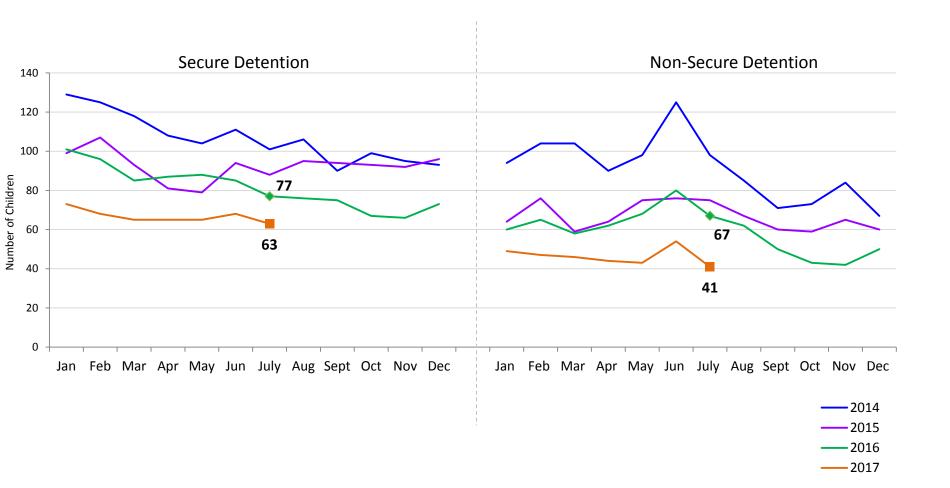

2017



Used

Not Used

|          | Jun   | Jul   | Aug   | Sep   | Oct   | Nov   | Dec   | Jan   | Feb   | Mar   | Apr   | May   | Jun   |
|----------|-------|-------|-------|-------|-------|-------|-------|-------|-------|-------|-------|-------|-------|
|          | 2016  | 2016  | 2016  | 2016  | 2016  | 2016  | 2016  | 2017  | 2017  | 2017  | 2017  | 2017  | 2017  |
| Capacity | 1,055 | 1,055 | 1,055 | 1,055 | 1,043 | 1,043 | 1,043 | 1,043 | 1,043 | 1,043 | 1,043 | 1,043 | 1,043 |

## **Juvenile Justice**

#### **Total Monthly Admissions to Detention**

January 2014 – July 2017 (Monthly Total)



\_\_\_\_\_2017

**Juvenile Justice** 

#### Admit Authority, Detention Admissions

July 2016 – July 2017 (Monthly Total)



#### Monthly Average Daily Population

January 2014 – July 2017



#### **Total Monthly Releases from Detention**

January 2014 – July 2017 (Monthly Total)



# **Juvenile Justice**

#### **Close to Home Intakes\***

#### January 2014 – July 2017 (Monthly Total)



#### CTH Placement, in 24-hour Care

**Juvenile Justice** 

July 2016 – July 2017 (end of month)



|     | 7/31/16 | 8/31/16 | 9/30/16 | 10/31/16 | 11/30/16 | 12/30/16 | 1/31/17 | 2/28/17 | 3/31/17 | 4/30/17 | 5/31/17 | 6/30/17 | 7/31/17 |
|-----|---------|---------|---------|----------|----------|----------|---------|---------|---------|---------|---------|---------|---------|
| NSP | 130     | 127     | 117     | 136      | 141      | 136      | 147     | 140     | 128     | 133     | 144     | 114     | 124     |
| LSP | 17      | 20      | 22      | 23       | 26       | 27       | 28