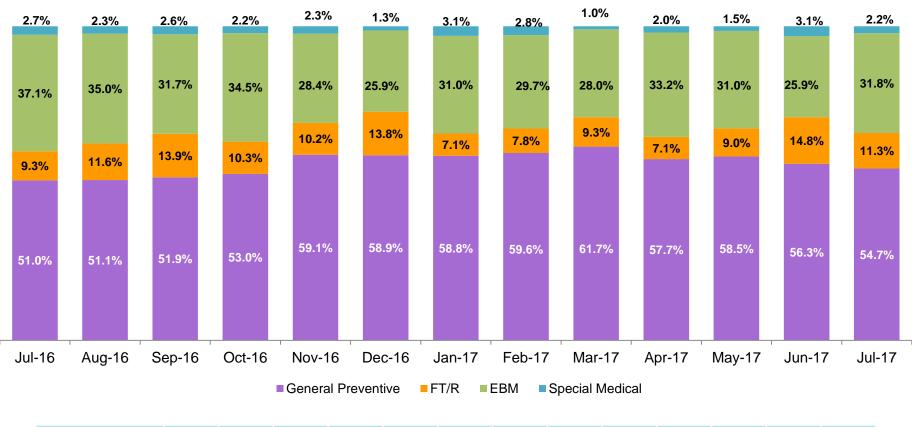

## **Preventive Services**

#### New Child Welfare Preventive Cases by Program Type \*

July 2016 - July 2017

|                                   | July | Aug  | Sep  | Oct  | Nov  | Dec  | Jan  | Feb  | Mar  | Apr  | May  | June | July |
|-----------------------------------|------|------|------|------|------|------|------|------|------|------|------|------|------|
|                                   | 2016 | 2016 | 2016 | 2016 | 2016 | 2016 | 2017 | 2017 | 2017 | 2017 | 2017 | 2017 | 2017 |
| Number of New<br>Preventive Cases | 842  | 897  | 821  | 776  | 728  | 816  | 551  | 602  | 864  | 645  | 790  | 908  | 759  |

\*New preventive cases exclude cases transferred from one preventive program to another.