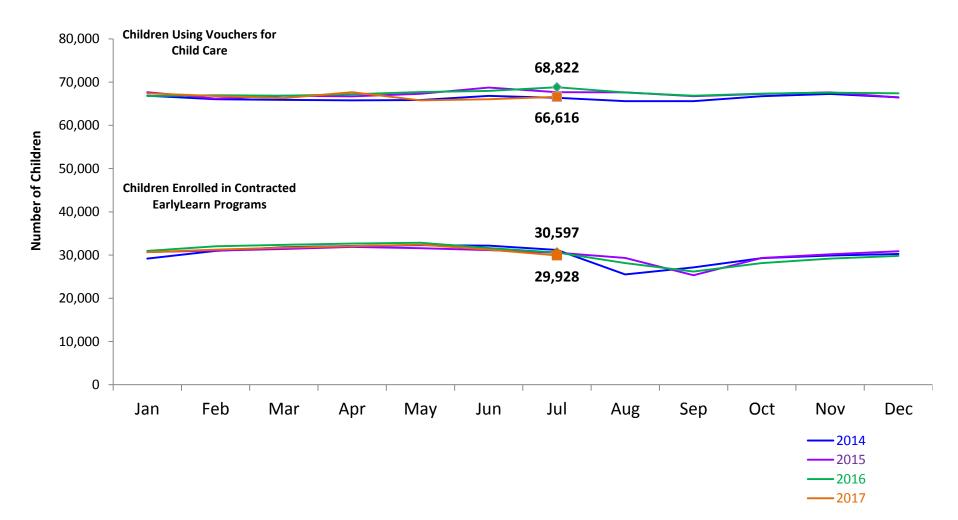

#### **Children Enrolled in Contracted EarlyLearn Programs and**

#### **Children Using Vouchers for Child Care**

January 2014 – July 2017(End of Month)