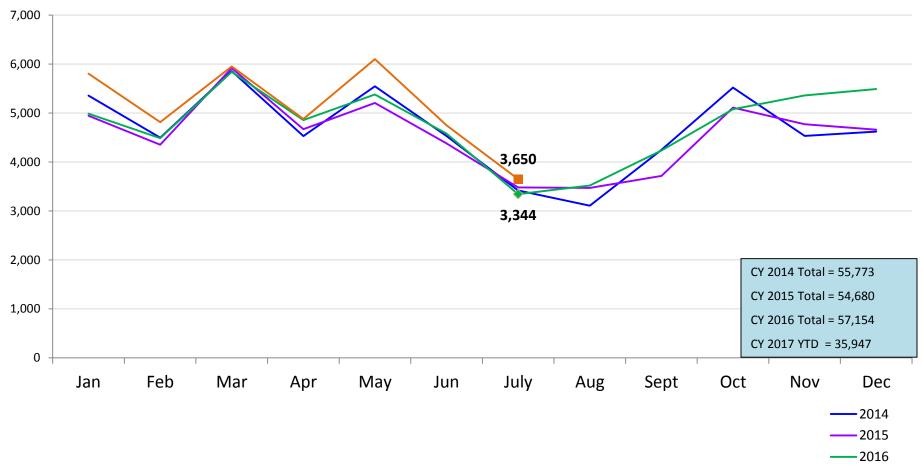

# **Child Protection**

#### SCR Consolidated Investigations

#### January 2014 – July 2017 (Monthly Total)