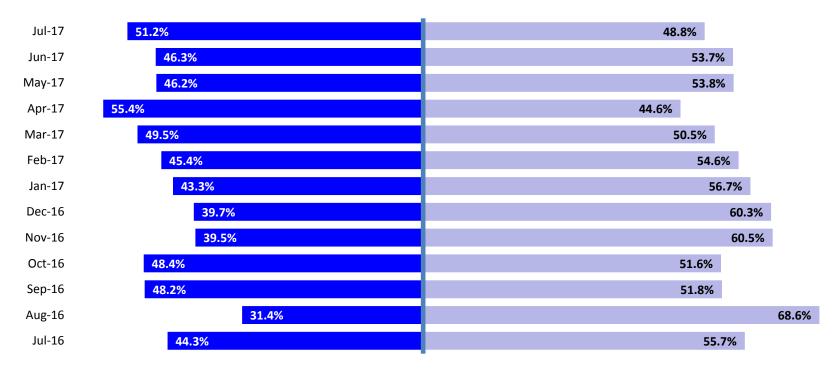

# Remands Approved at Initial Article 10 Hearing by Removal Status

July 2016 - July 2017

Pre-Filing Emergency Removals (court approved at initial hearing) Post-Filing Removals (court ordered at initial hearing)