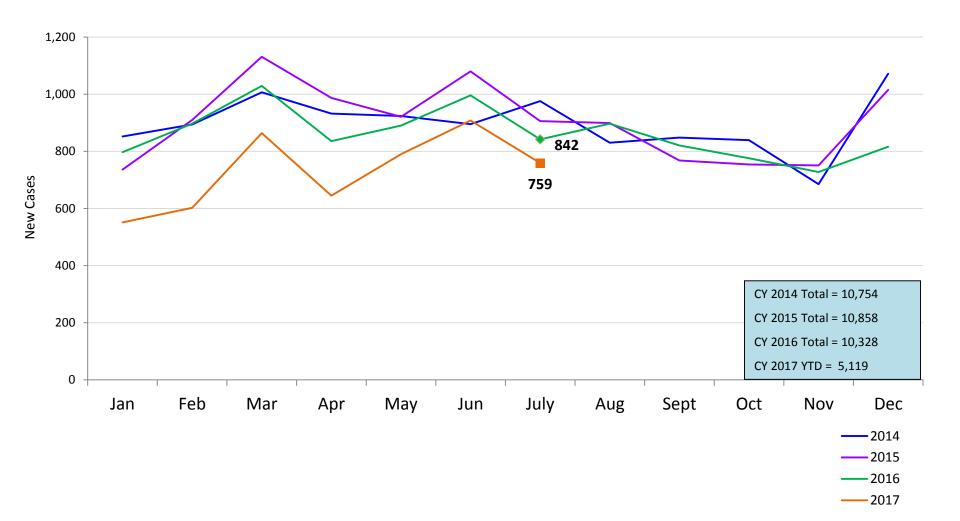

#### **New Child Welfare Preventive Cases\***

January 2014 – July 2017

\* New preventive cases do not include cases transferred from one preventive program to another. See Pages 33 and 34 of the Appendix for supporting data.

#### New Child Welfare Preventive Cases by Program Type \*

July 2016 - July 2017

|                                   | July | Aug  | Sep  | Oct  | Nov  | Dec  | Jan  | Feb  | Mar  | Apr  | May  | June | July |
|-----------------------------------|------|------|------|------|------|------|------|------|------|------|------|------|------|
|                                   | 2016 | 2016 | 2016 | 2016 | 2016 | 2016 | 2017 | 2017 | 2017 | 2017 | 2017 | 2017 | 2017 |
| Number of New<br>Preventive Cases | 842  | 897  | 821  | 776  | 728  | 816  | 551  | 602  | 864  | 645  | 790  | 908  | 759  |

\*New preventive cases exclude cases transferred from one preventive program to another.