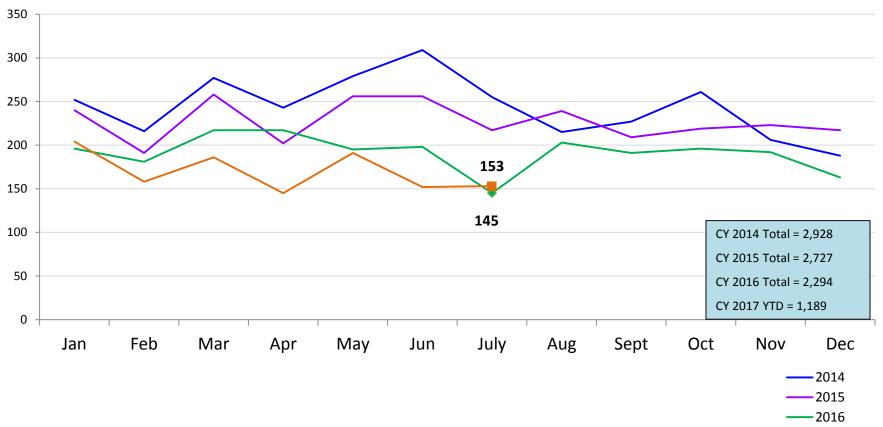

nal facilities and discharges with unspecified destinations.

\*\*Excludes discharges of youth who entered care in CTH.

# **Residential Care Capacity and Utilization**

#### June 2016 – June 2017



Used

Not Used

|          | Jun   | Jul   | Aug   | Sep   | Oct   | Nov   | Dec   | Jan   | Feb   | Mar   | Apr   | May   | Jun   |
|----------|-------|-------|-------|-------|-------|-------|-------|-------|-------|-------|-------|-------|-------|
|          | 2016  | 2016  | 2016  | 2016  | 2016  | 2016  | 2016  | 2017  | 2017  | 2017  | 2017  | 2017  | 2017  |
| Capacity | 1,055 | 1,055 | 1,055 | 1,055 | 1,043 | 1,043 | 1,043 | 1,043 | 1,043 | 1,043 | 1,043 | 1,043 | 1,043 |

## **Juvenile Justice**

#### **Total Monthly Admissions to Detention**

January 2014 – July 2017 (Monthly Total)



\_\_\_\_\_2017

**Juvenile Justice** 

#### Admit Authority, Detention Admissions

July 2016 – July 2017 (Monthly Total)



#### Monthly Average Daily Population

January 2014 – July 2017



#### **Total Monthly Releases from Detention**

January 2014 – July 2017 (Monthly Total)



# **Juvenile Justice**

#### **Close to Home Intakes\***

#### January 2014 – July 2017 (Monthly Total)



#### CTH Placement, in 24-hour Care

**Juvenile Justice** 

July 2016 – July 2017 (end of month)



|     | 7/31/16 | 8/31/16 | 9/30/16 | 10/31/16 | 11/30/16 | 12/30/16 | 1/31/17 | 2/28/17 | 3/31/17 | 4/30/17 | 5/31/17 | 6/30/17 | 7/31/17 |
|-----|---------|---------|---------|----------|----------|----------|---------|---------|---------|---------|---------|---------|---------|
| NSP | 130     | 127