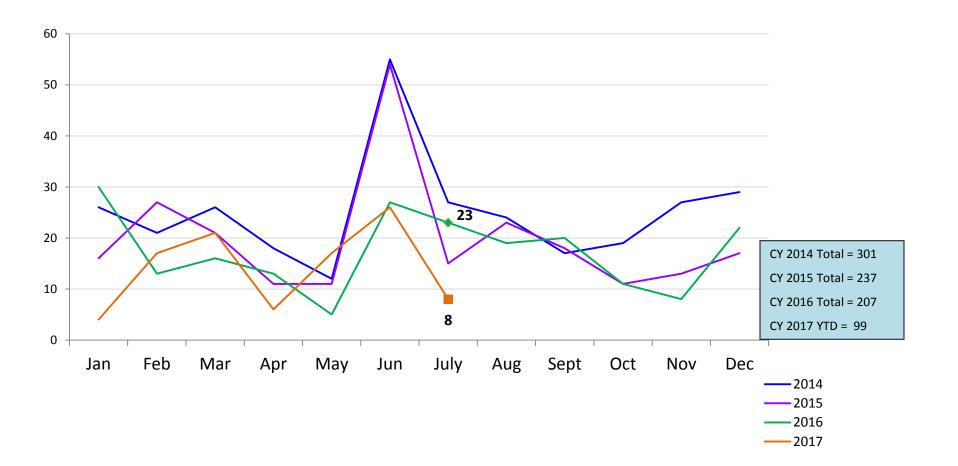

016 – July 2017 (end of month)



|     | 7/31/16 | 8/31/16 | 9/30/16 | 10/31/16 | 11/30/16 | 12/30/16 | 1/31/17 | 2/28/17 | 3/31/17 | 4/30/17 | 5/31/17 | 6/30/17 | 7/31/17 |
|-----|---------|---------|---------|----------|----------|----------|---------|---------|---------|---------|---------|---------|---------|
| NSP | 130     | 127     | 117     | 136      | 141      | 136      | 147     | 140     | 128     | 133     | 144     | 114     | 124     |
| LSP | 17      | 20      | 22      | 23       | 26       | 27       | 28      | 23      | 23      | 25      | 25      | 16      | 17      |

\*NSP Other includes youth in child welfare and mother/child placements.

# **Juvenile Justice**

#### **Releases from Close to Home Placement to Aftercare**

January 2014 – July 2017 (Monthly Total)



# Appendix

Figure 1: SCR Intakes by Borough, MAY 16 - JUL 16 and MAY 17 - JUL 17



# Table 1 - SCR Intake Changes by Borough, MAY 16 - JUL 16 and MAY 17 - JUL 17

| Month | Year      | Bronx | Brooklyn | Manhattan | Queens | Staten Island | OSI    | Other | Total  |
|-------|-----------|-------|----------|-----------|--------|---------------|--------|-------|--------|
|       |           |       |          |           |        |               |        |       |        |
| MAY   | 2016      | 1,767 | 1,759    | 782       | 1,110  | 311           | 217    | 154   | 6,100  |
|       | 2017      | 2,005 | 1,815    | 930       | 1,389  | 396           | 186    | 189   | 6,910  |
|       | % Change  | 13.5% | 3.2%     | 18.9%     | 25.1%  | 27.3%         | -14.3% | 22.7% | 13.3%  |
|       |