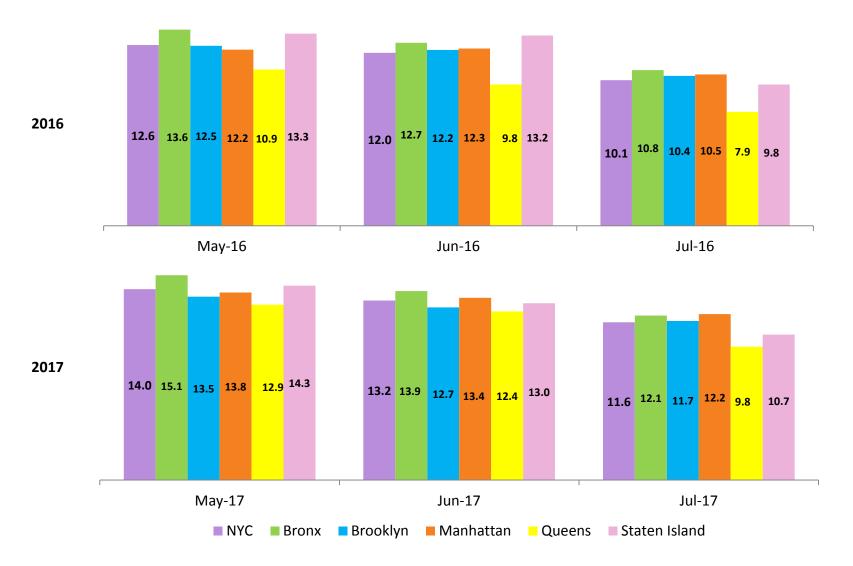

# Appendix

Figure 1: SCR Intakes by Borough, MAY 16 - JUL 16 and MAY 17 - JUL 17

# Table 1 - SCR Intake Changes by Borough, MAY 16 - JUL 16 and MAY 17 - JUL 17

| Month | Year      | Bronx | Brooklyn | Manhattan | Queens | Staten Island | OSI    | Other | Total  |
|-------|-----------|-------|----------|-----------|--------|---------------|--------|-------|--------|
|       |           |       |          |           |        |               |        |       |        |
| MAY   | 2016      | 1,767 | 1,759    | 782       | 1,110  | 311           | 217    | 154   | 6,100  |
|       | 2017      | 2,005 | 1,815    | 930       | 1,389  | 396           | 186    | 189   | 6,910  |
|       | % Change  | 13.5% | 3.2%     | 18.9%     | 25.1%  | 27.3%         | -14.3% | 22.7% | 13.3%  |
|       | 0040      | 4 474 | 4 404    |           | 4 000  | 0.07          | 450    | 454   | 5.040  |
|       | 2016      | 1,471 | 1,464    | 669       | 1,038  | 267           | 158    | 151   | 5,219  |
| JUN   | 2017      | 1,537 | 1,442    | 784       | 1,076  | 277           | 167    | 177   | 5,460  |
|       | % Change  | 4.5%  | -1.5%    | 17.2%     | 3.7%   | 3.7%          | 5.7%   | 17.2% | 4.6%   |
|       | -         |       | -        |           |        |               |        |       |        |
|       | 2016      | 1,071 | 992      | 590       | 712    | 203           | 157    | 135   | 3,860  |
| JUL   | 2017      | 1,108 | 1,101    | 651       | 747    | 235           | 156    | 153   | 4,151  |
|       | % Change  | 3.5%  | 11.0%    | 10.3%     | 4.9%   | 15.8%         | -0.6%  | 13.3% | 7.5%   |
|       | •         |       | 1        |           |        |               |        |       |        |
|       | 2015/2016 | 4,309 | 4,215    | 2,041     | 2,860  | 781           | 532    | 440   | 15,179 |
| Total | 2016/2017 | 4,650 | 4,358    | 2,365     | 3,212  | 908           | 509    | 519   | 16,521 |
|       | % Change  | 7.9%  | 3.4%     | 15.9%     | 12.3%  | 16.3%         | -4.3%  | 18.0% | 8.8%   |