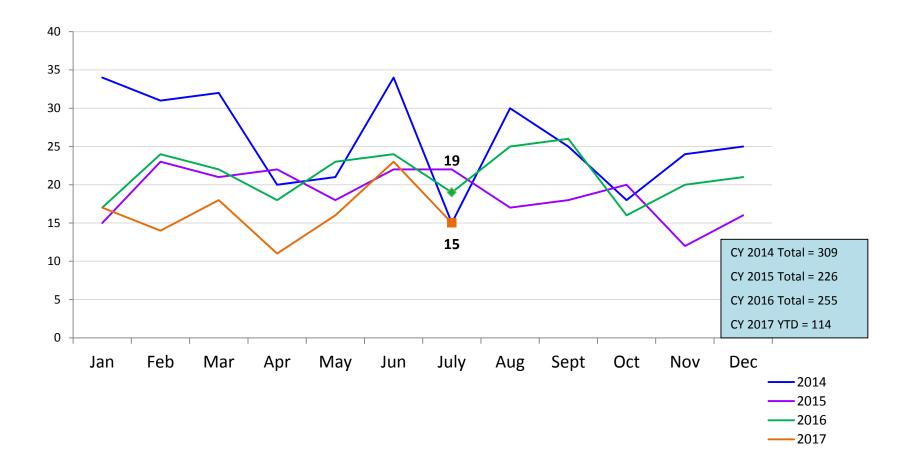

#### **Total Monthly Releases from Detention**

January 2014 – July 2017 (Monthly Total)