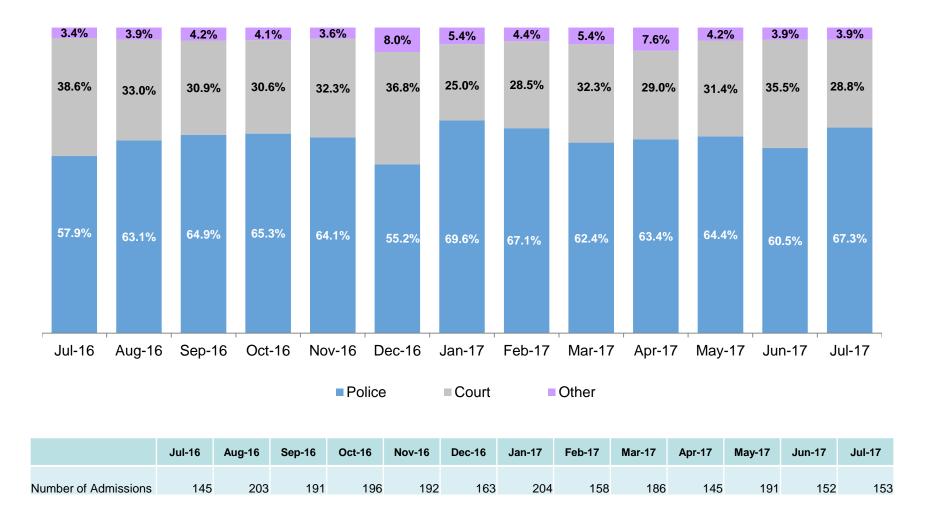

## **Juvenile Justice**

#### **Total Monthly Admissions to Detention**

January 2014 – July 2017 (Monthly Total)

\_\_\_\_\_2017

**Juvenile Justice** 

#### Admit Authority, Detention Admissions

July 2016 – July 2017 (Monthly Total)