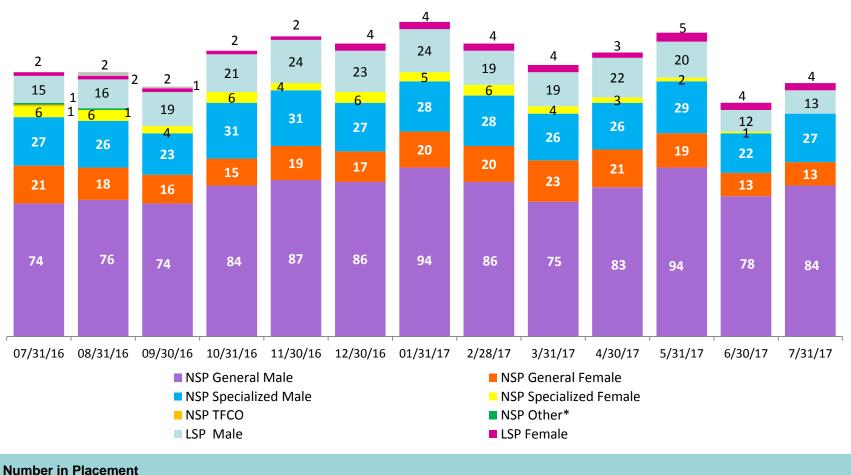

#### CTH Placement, in 24-hour Care

**Juvenile Justice** 

July 2016 – July 2017 (end of month)

|     | 7/31/16 | 8/31/16 | 9/30/16 | 10/31/16 | 11/30/16 | 12/30/16 | 1/31/17 | 2/28/17 | 3/31/17 | 4/30/17 | 5/31/17 | 6/30/17 | 7/31/17 |
|-----|---------|---------|---------|----------|----------|----------|---------|---------|---------|---------|---------|---------|---------|
| NSP | 130     | 127     | 117     | 136      | 141      | 136      | 147     | 140     | 128     | 133     | 144     | 114     | 124     |
| LSP | 17      | 20      | 22      | 23       | 26       | 27       | 28      | 23      | 23      | 25      | 25      | 16      | 17      |

\*NSP Other includes youth in child welfare and mother/child placements.