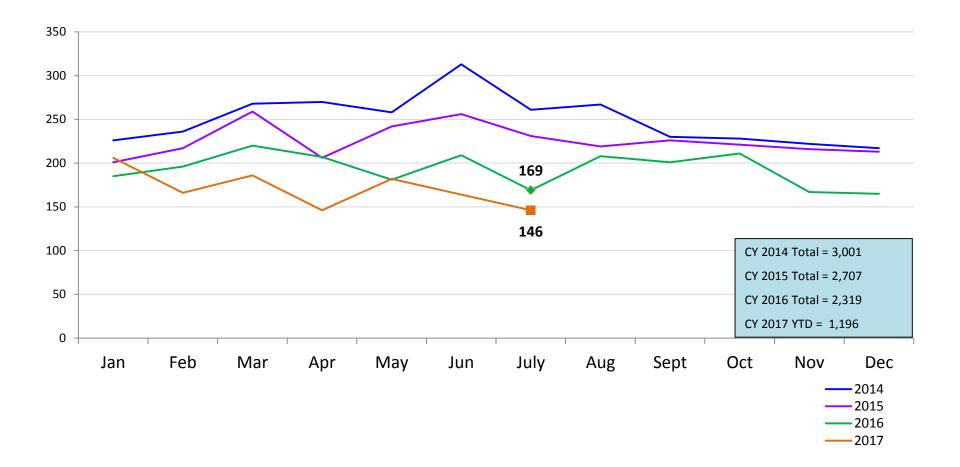

#### **Total Monthly Admissions to Detention**

January 2014 – July 2017 (Monthly Total)

\_\_\_\_\_2017

**Juvenile Justice** 