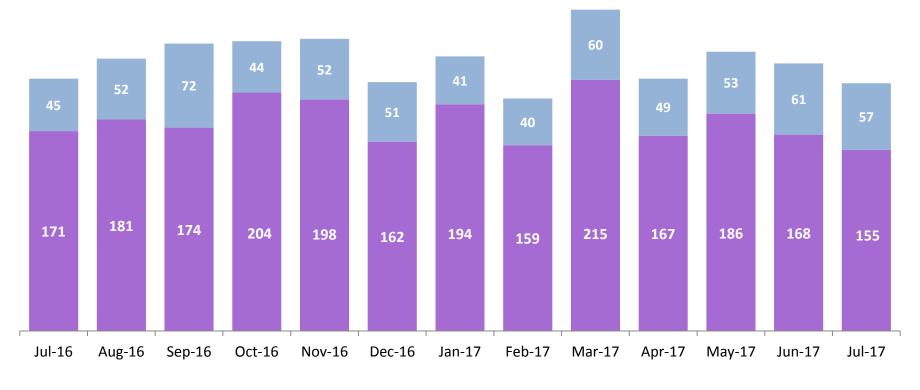

## **OSI Investigations**

July 2016 - July 2017

Foster Care

Day Care

|                             | Jul  | Aug  | Sep  | Oct  | Nov  | Dec  | Jan  | Feb  | Mar  | Apr  | May  | June | July |
|-----------------------------|------|------|------|------|------|------|------|------|------|------|------|------|------|
|                             | 2016 | 2016 | 2016 | 2016 | 2016 | 2016 | 2017 | 2017 | 2017 | 2017 | 2017 | 2017 | 2017 |
| Number of<br>Investigations | 216  | 233  | 246  | 248  | 250  | 213  | 235  | 199  | 275  | 216  | 239  | 229  | 212  |