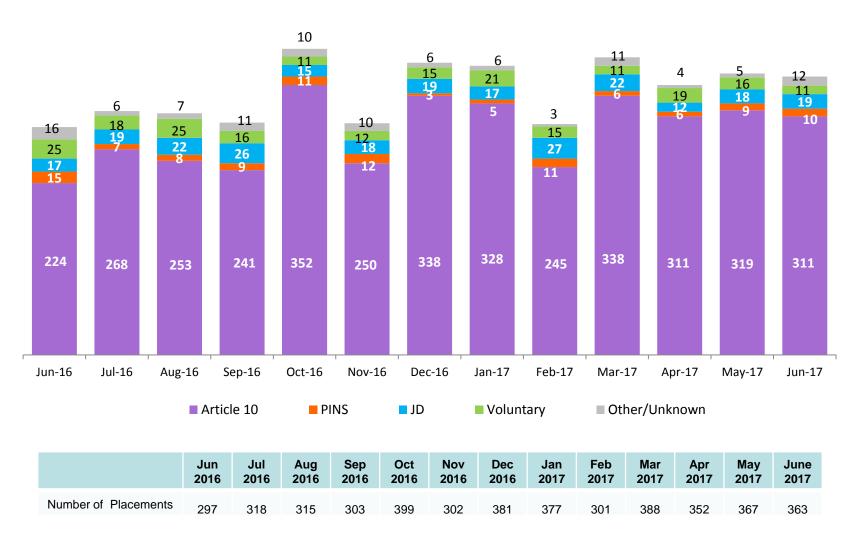

#### **Reason for New Placements of Children into Foster Care**

June 2016 – June 2017

|                         | CY    | CY    | CY    | CY    | Jan  | Feb  | Mar  | Apr  | May  | Jun  |
|-------------------------|-------|-------|-------|-------|------|------|------|------|------|------|
|                         | 2013  | 2014  | 2015  | 2016  | 2017 | 2017 | 2017 | 2017 | 2017 | 2017 |
| Number of<br>Placements | 4,283 | 4,160 | 3,760 | 3,647 | 360  | 274  | 366  | 340  | 349  | 344  |

\*Excludes CTH placements.