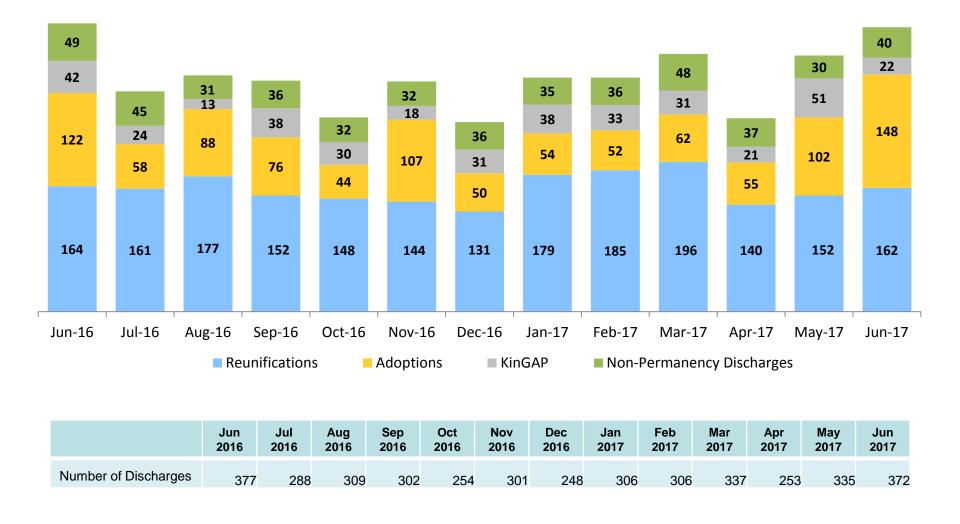

Permanency and Non-Permanency\* Discharges from Foster Care\*\* June 2016 – June 2017

\*Non-permanency discharges include AWOL, APPLA, other discharge destinations such as psychiatric institutions and correctional facilities and discharges with unspecified destinations.

\*\*Excludes discharges of youth who entered care in CTH.