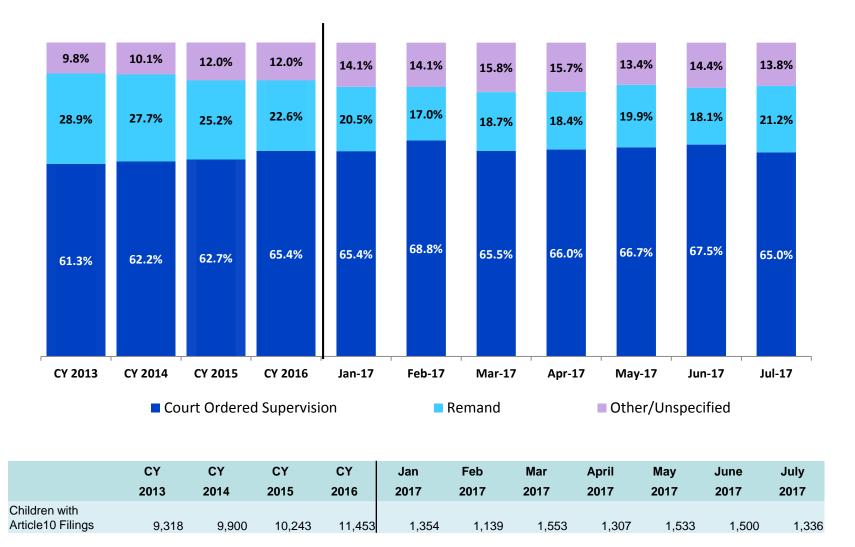

#### Article 10 Filings and Initial Hearing Outcomes, Children

CY 2013 – July 2017