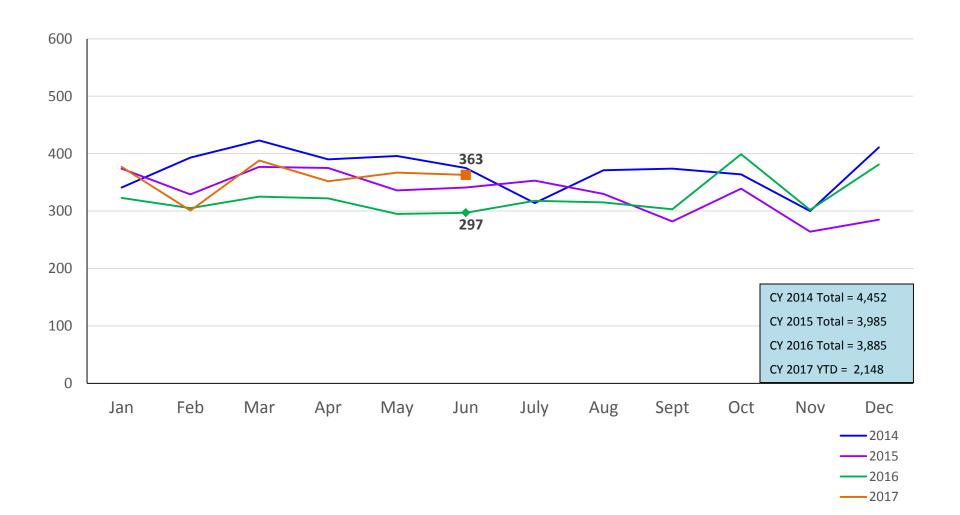

7  | 821  | 776  | 728  | 816  | 551  | 602  | 864  | 645  | 790  | 908  | 759  |

\*New preventive cases exclude cases transferred from one preventive program to another.

#### **Average Daily Children's Center Population**





|                            | Jul  | Aug  | Sep  | Oct  | Nov  | Dec  | Jan  | Feb  | Mar  | Apr  | May  | June | July |
|----------------------------|------|------|------|------|------|------|------|------|------|------|------|------|------|
|                            | 2016 | 2016 | 2016 | 2016 | 2016 | 2016 | 2017 | 2017 | 2017 | 2017 | 2017 | 2017 | 2017 |
| Average Number of Children | 50   | 56   | 54   | 71   | 62   | 82   | 97   | 60   | 73   | 82   | 90   | 86   | 80   |

# New Monthly Placements of Children into Foster Care

January 2014 – June 2017



#### **Reason for New Placements of Children into Foster Care**



June 2016 – June 2017







|                         | CY    | CY    | CY    | CY    | Jan  | Feb  | Mar  | Apr  | May  | Jun  |
|-------------------------|-------|-------|-------|-------|------|------|------|------|------|------|
|                         | 2013  | 2014  | 2015  | 2016  | 2017 | 2017 | 2017 | 2017 | 2017 | 2017 |
| Number of<br>Placements | 4,283 | 4,160 | 3,760 | 3,647 | 360  | 274  | 366  | 340  | 349  | 344  |

\*Excludes CTH placements.

## Children in Foster Care \*

#### June 2016 – June 2017 (end of month)

| 2,948<br>31.8%<br>204 | 2,870<br>31.4%        | 2 <sub>3</sub> 780<br>31.3% | 2,763<br>31.1%<br>220 | 2,750<br>30.7%<br>238 |             | 31            | L.1% 3      | 2,722<br>30.2%<br>2