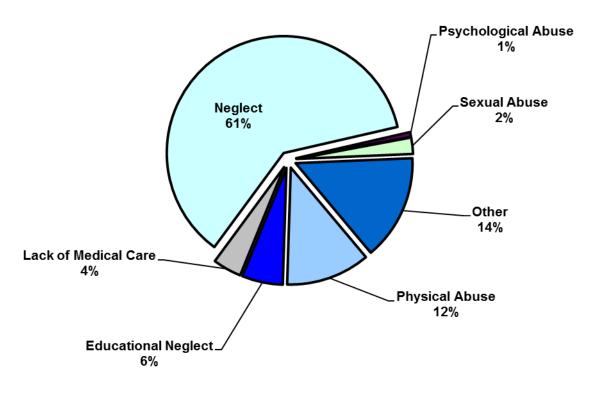

Total Allegations = 42,270

Allegations are grouped as follows: Physical Abuse - burn, fatality, fracture, choking, twisting, shaking, excessive corporal punishment, internal injuries, lacerations, bruises, welts, poisoning, noxious substances; Educational Neglect – educational neglect; Lack of Medical Care – lack of medical care; Neglect - inadequate guardianship, inadequate food, clothing, shelter, lack of supervision, malnutrition, failure to thrive, swelling, dislocations, sprains; Psychological Abuse - isolation, emotional neglect; Sexual Abuse – sexual abuse; and Other -parental drug use, child drug use, abandonment, inappropriate custodial conduct.

#### Lack of Medical Psychological Educational **Physical Abuse** Neglect Year Sexual Abuse Other Total Neglect Care Abuse Bronx 2016 1,319 755 518 7,346 54 228 1,750 11,970 2017 1.370 875 536 7,688 63 276 1.905 12.713 3.5% 4.7% 16.7% 21.1% 8.9% 6.2% % Change 3.9% 15.9% Brooklyn 1,271 652 431 6,844 67 235 1,514 2016 11,014 2017 658 406 70 251 1.255 6.888 1,473 11.001 -1.3% 0.9% 4.5% 6.8% % Change -5.8% 0.6% -2.7% -0.1% Manhattan 2016 506 175 2636 25 609 244 86 4.281 27 2017 539 282 227 3075 114 717 4,981 % Change 6.5% 15.6% 29.7% 16.7% 8.0% 32.6% 17.7% 16.4% Queens 2016 902 284 300 4,179 43 164 1,029 6,901 2017 394 288 82 1.021 4.882 173 1.148 7.988 % Change 13.2% 38.7% -4.0% 16.8% 90.7% 5.5% 11.6% 15.8% Staten Island 2016 228 113 62 1.321 11 32 406 2.173 2017 264 114 97 1,464 14 43 463 2,459 15.8% 0.9% 56.5% 10.8% 27.3% 34.4% 14.0% 13.2% % Change OSI 2016 1,308 169 313 40 82 12 71 1,995 33 2017 337 72 1,258 3 60 173 1,936 7.7% -17.5% -12.2% -3.8% -75.0% -15.5% 2.4% -3.0% % Change Other 676 2016 43 101 34 43 4 240 1,141 2017 123 29 49 657 16 39 279 1,192 % Change 21.8% -14.7% 14.0% -2.8% 300.0% -9.3% 16.3% 4.5% Citywide 2016 4,640 2,122 216 859 5,717 1,611 24,310 39,475 2017 4,909 2,385 1,675 25,912 275 956 6,158 42,270 5.8% 12.4% 4.0% 6.6% 27.3% 11.3% 7.7% 7.1%