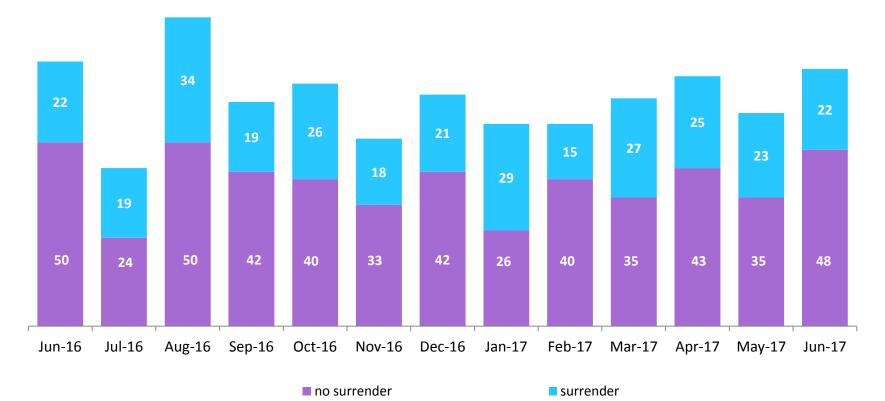

#### Children Freed for Adoption, Surrender by at Least One Parent

June 2016 – June 2017

|                              | Jun  | Jul  | Aug  | Sep  | Oct  | Nov  | Dec  | Jan  | Feb  | Mar  | Apr  | May  | Jun  |
|------------------------------|------|------|------|------|------|------|------|------|------|------|------|------|------|
|                              | 2016 | 2016 | 2016 | 2016 | 2016 | 2016 | 2016 | 2017 | 2017 | 2017 | 2017 | 2017 | 2017 |
| Number<br>Freed for Adoption | 72   | 43   | 81   | 61   | 66   | 51   | 63   | 55   | 55   | 62   | 68   | 58   | 70   |