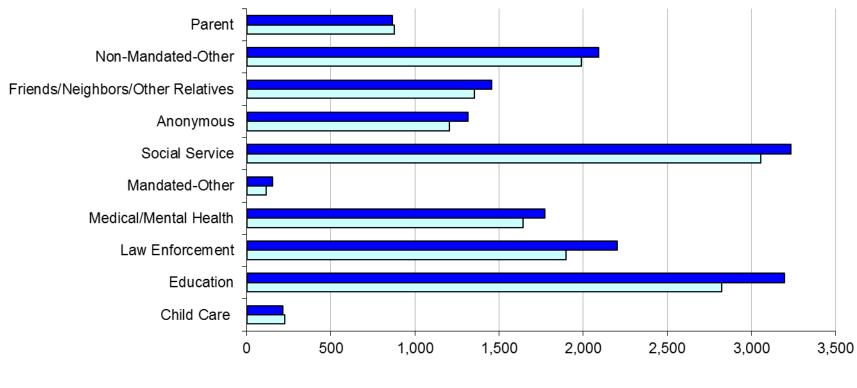

#### Figure 2: Citywide SCR Intakes by Reporter Group, MAY 16 - JUL 16 and MAY 17 - JUL 17

■2017 ■2016

# Table 2 - SCR Intakes by Reporter Group, MAY 16 - JUL 16 and MAY 17 - JUL 17

|                                                                                                                                                                                                                                                                                                                                                                                                                                                                                                                                                                                                                                                                                                   | Year      | Child Care/<br>Substitute<br>Care<br>Personnel | Educational<br>Personnel | Law<br>Enforcement | Medical/<br>Mental Health<br>Personnel | Mandated-<br>Other | Social<br>Service<br>Personnel | Anonymous | Friends/<br>Neighbors/<br>Other<br>Relatives | Non-<br>Mandated-<br>Other | Parent | Foster Parent                           | Total  |
|---------------------------------------------------------------------------------------------------------------------------------------------------------------------------------------------------------------------------------------------------------------------------------------------------------------------------------------------------------------------------------------------------------------------------------------------------------------------------------------------------------------------------------------------------------------------------------------------------------------------------------------------------------------------------------------------------|-----------|------------------------------------------------|--------------------------|--------------------|----------------------------------------|--------------------|--------------------------------|-----------|----------------------------------------------|----------------------------|--------|-----------------------------------------|--------|
| $ \begin{array}{c ccccccccccccccccccccccccccccccccccc$                                                                                                                                                                                                                                                                                                                                                                                                                                                                                                                                                                                                                                            |           |                                                |                          |                    |                                        |                    | Bronx                          |           |                                              |                            |        |                                         |        |
| $\begin{array}{c c c c c c c c c c c c c c c c c c c $                                                                                                                                                                                                                                                                                                                                                                                                                                                                                                                                                                                                                                            | 2016      | 54                                             | 861                      | 443                | 433                                    | 32                 |                                | 351       | 409                                          | 600                        | 218    | 1                                       | 4,314  |
| $\begin{array}{c c c c c c c c c c c c c c c c c c c $                                                                                                                                                                                                                                                                                                                                                                                                                                                                                                                                                                                                                                            | 2017      |                                                |                          |                    |                                        |                    | 919                            |           |                                              |                            |        | 1                                       |        |
| $\begin{array}{c ccccccccccccccccccccccccccccccccccc$                                                                                                                                                                                                                                                                                                                                                                                                                                                                                                                                                                                                                                             |           |                                                |                          |                    |                                        |                    |                                |           |                                              |                            |        | 0.0%                                    |        |
| $\begin{array}{c ccccccccccccccccccccccccccccccccccc$                                                                                                                                                                                                                                                                                                                                                                                                                                                                                                                                                                                                                                             |           |                                                |                          |                    |                                        |                    | Brooklyn                       |           |                                              |                            |        |                                         |        |
| $\begin{array}{c c c c c c c c c c c c c c c c c c c $                                                                                                                                                                                                                                                                                                                                                                                                                                                                                                                                                                                                                                            | 2016      | 61                                             | 839                      | 629                | 429                                    | 43                 |                                | 335       | 373                                          | 526                        | 218    | 3                                       | 4,220  |
| $\begin{tabular}{ c c c c c c c c c c c c c c c c c c c$                                                                                                                                                                                                                                                                                                                                                                                                                                                                                                                                                                                                                                          |           |                                                |                          |                    |                                        |                    |                                |           |                                              |                            |        |                                         |        |
| $ \begin{array}{c ccccccccccccccccccccccccccccccccccc$                                                                                                                                                                                                                                                                                                                                                                                                                                                                                                                                                                                                                                            |           |                                                |                          |                    |                                        |                    |                                |           |                                              |                            |        | -66.7%                                  |        |
| $ \begin{array}{c ccccccccccccccccccccccccccccccccccc$                                                                                                                                                                                                                                                                                                                                                                                                                                                                                                                                                                                                                                            |           |                                                |                          |                    |                                        |                    | Manhattan                      |           |                                              |                            |        |                                         |        |
| $\begin{array}{c c c c c c c c c c c c c c c c c c c $                                                                                                                                                                                                                                                                                                                                                                                                                                                                                                                                                                                                                                            | 2016      | /1                                             | 31/                      | 301                | 255                                    |                    |                                | 1/10      | 171                                          | 278                        | 115    | 1 1                                     | 2 0/1  |
| $\begin{tabular}{ c c c c c c c c c c c c c c c c c c c$                                                                                                                                                                                                                                                                                                                                                                                                                                                                                                                                                                                                                                          |           |                                                |                          |                    |                                        |                    |                                |           |                                              |                            |        | 0                                       |        |
| $ \begin{array}{c c c c c c c c c c c c c c c c c c c $                                                                                                                                                                                                                                                                                                                                                                                                                                                                                                                                                                                                                                           | -         |                                                |                          |                    |                                        |                    |                                |           |                                              |                            |        | ÷                                       |        |
| $\begin{array}{c c c c c c c c c c c c c c c c c c c $                                                                                                                                                                                                                                                                                                                                                                                                                                                                                                                                                                                                                                            | 70 Change | ,*                                             | 0,0                      |                    | 0,0                                    | 0.070              |                                | 00.070    | _0.070                                       |                            | 01070  |                                         | .0.070 |
| $\begin{array}{c c c c c c c c c c c c c c c c c c c $                                                                                                                                                                                                                                                                                                                                                                                                                                                                                                                                                                                                                                            |           |                                                |                          |                    |                                        |                    |                                |           |                                              |                            |        |                                         |        |
| $\begin{tabular}{ c c c c c c c c c c c c c c c c c c c$                                                                                                                                                                                                                                                                                                                                                                                                                                                                                                                                                                                                                                          |           |                                                |                          |                    |                                        |                    |                                |           |                                              |                            |        | + · · · · · · · · · · · · · · · · · · · |        |
| Staten Island   2016 9 168 84 94 3 114 104 86 84 35 0 781   2017 7 195 89 122 9 159 97 95 93 42 0 908   % Change -22.2% 16.1% 6.0% 29.8% 200.0% 39.5% -6.7% 10.5% 10.7% 20.0%  16.3%   2016 37 30 25 51 8 117 30 38 95 99 3 533   2017 33 41 24 56 11 89 40 27 110 77 1 509   % Change -10.8% 36.7% -4.0% 9.8% 37.5% -23.9% 33.3% -28.9% 15.8% -22.2% -66.7% -4.5%   Other   2016 3 27 83 55 4 143                                                                                                                                                                                                                                                                                                |           |                                                |                          |                    |                                        |                    |                                |           |                                              |                            |        |                                         |        |
| $\begin{array}{c ccccccccccccccccccccccccccccccccccc$                                                                                                                                                                                                                                                                                                                                                                                                                                                                                                                                                                                                                                             | % Change  | 35.0%                                          | 38.1%                    | 7.8%               | 4.9%                                   | 170.0%             | 3.0%                           | 0.9%      | 13.9%                                        | 6.1%                       | -9.0%  | 0.0%                                    | 12.2%  |
| $\begin{array}{c c c c c c c c c c c c c c c c c c c $                                                                                                                                                                                                                                                                                                                                                                                                                                                                                                                                                                                                                                            |           |                                                |                          |                    |                                        | S                  | taten Island                   |           |                                              |                            |        |                                         |        |
| % Change -22.2% 16.1% 6.0% 29.8% 200.0% 39.5% -6.7% 10.5% 10.7% 20.0%  16.3%   2016 37 30 25 51 8 117 30 38 95 99 3 533   2017 33 41 24 56 11 89 40 27 110 77 1 509   % Change -10.8% 36.7% -4.0% 9.8% 37.5% -23.9% 33.3% -28.9% 15.8% -22.2% -66.7% -4.5%   Change -10.8% 36.7% -4.0% 9.8% 37.5% -23.9% 33.3% -28.9% 15.8% -22.2% -66.7% -4.5%   Constrained State Stat                                                                                                                                                                                                        | 2016      | 9                                              | 168                      | 84                 | 94                                     | 3                  | 114                            | 104       | 86                                           | 84                         | 35     | 0                                       | 781    |
| OSI   2016 37 30 25 51 8 117 30 38 95 99 3 533   2017 33 41 24 56 11 89 40 27 110 77 1 509   % Change -10.8% 36.7% -4.0% 9.8% 37.5% -23.9% 33.3% -28.9% 15.8% -22.2% -66.7% -4.5%   Other   2016 3 27 83 55 4 143 18 31 48 38 0 450   Other   2016 3 27 83 55 4 143 18 31 48 38 0 450   2017 5 23 106 66 4 149 22 33 39 61 1 509   % Change 66.7% -14.8% 27.7% 20.0% 0.0%                                                                                                                                                                                                                                                                                                                         | 2017      | 7                                              | 195                      | 89                 | 122                                    | 9                  | 159                            | 97        |                                              |                            | 42     | 0                                       | 908    |
| 2016 37 30 25 51 8 117 30 38 95 99 3 533   2017 33 41 24 56 11 89 40 27 110 77 1 509   % Change -10.8% 36.7% -4.0% 9.8% 37.5% -23.9% 33.3% -28.9% 15.8% -22.2% -66.7% -4.5%   Change -10.8% 36.7% -4.0% 9.8% 37.5% -23.9% 33.3% -28.9% 15.8% -22.2% -66.7% -4.5%   Citex </td <td>% Change</td> <td>-22.2%</td> <td>16.1%</td> <td>6.0%</td> <td>29.8%</td> <td>200.0%</td> <td>39.5%</td> <td>-6.7%</td> <td>10.5%</td> <td>10.7%</td> <td>20.0%</td> <td></td> <td>16.3%</td> | % Change  | -22.2%                                         | 16.1%                    | 6.0%               | 29.8%                                  | 200.0%             | 39.5%                          | -6.7%     | 10.5%                                        | 10.7%                      | 20.0%  |                                         | 16.3%  |
| 2016 37 30 25 51 8 117 30 38 95 99 3 533   2017 33 41 24 56 11 89 40 27 110 77 1 509   % Change -10.8% 36.7% -4.0% 9.8% 37.5% -23.9% 33.3% -28.9% 15.8% -22.2% -66.7% -4.5%   Change -10.8% 36.7% -4.0% 9.8% 37.5% -23.9% 33.3% -28.9% 15.8% -22.2% -66.7% -4.5%   Citex </td <td></td> <td></td> <td></td> <td></td> <td></td> <td></td> <td>OSI</td> <td></td> <td></td> <td></td> <td></td> <td></td> <td></td>                                                              |           |                                                |                          |                    |                                        |                    | OSI                            |           |                                              |                            |        |                                         |        |
| 2017 33 41 24 56 11 89 40 27 110 77 1 509   % Change -10.8% 36.7% -4.0% 9.8% 37.5% -23.9% 33.3% -28.9% 15.8% -22.2% -66.7% -4.5%   Other   2016 3 27 83 55 4 143 18 31 48 38 0 450   2017 5 23 106 66 4 149 22 33 39 61 1 509   % Change 66.7% -14.8% 27.7% 20.0% 0.0% 4.2% 22.2% 6.5% -18.8% 60.5%  13.1%   Citywide   2016 225 2,822 1,900 1,644 117 3,055 1,206 1,353 1,990 879 9 15,200   2017 216 3,195 2,201 1,772 154 <td>2016</td> <td>37</td> <td>30</td> <td>25</td> <td>51</td> <td>8</td> <td></td> <td>30</td> <td>38</td> <td>95</td> <td>99</td> <td>3</td> <td>533</td>                                                                                                           | 2016      | 37                                             | 30                       | 25                 | 51                                     | 8                  |                                | 30        | 38                                           | 95                         | 99     | 3                                       | 533    |
| Other Other   2016 3 27 83 55 4 143 18 31 48 38 0 450   2017 5 23 106 66 4 149 22 33 39 61 1 509   % Change 66.7% -14.8% 27.7% 20.0% 0.0% 4.2% 22.2% 6.5% -18.8% 60.5%  13.1%   Citywide   2016 225 2,822 1,900 1,644 117 3,055 1,206 1,353 1,990 879 9 15,200   2017 216 3,195 2,201 1,772 154 3,236 1,316 1,456 2,093 866 5 16,510                                                                                                                                                                                                                                                                                                                                                              | 2017      | 33                                             | 41                       |                    | 56                                     | 11                 | 89                             | 40        |                                              | 110                        |        | 1                                       |        |
| 2016 3 27 83 55 4 143 18 31 48 38 0 450   2017 5 23 106 66 4 149 22 33 39 61 1 509   % Change 66.7% -14.8% 27.7% 20.0% 0.0% 4.2% 22.2% 6.5% -18.8% 60.5%  13.1%   Citywide   2016 225 2,822 1,900 1,644 117 3,055 1,206 1,353 1,990 879 9 15,200   2017 216 3,195 2,201 1,772 154 3,236 1,316 1,456 2,093 866 5 16,510                                                                                                                                                                                                                                                                                                                                                                            | % Change  | -10.8%                                         | 36.7%                    | -4.0%              | 9.8%                                   | 37.5%              | -23.9%                         | 33.3%     | -28.9%                                       | 15.8%                      | -22.2% | -66.7%                                  | -4.5%  |
| 2016 3 27 83 55 4 143 18 31 48 38 0 450   2017 5 23 106 66 4 149 22 33 39 61 1 509   % Change 66.7% -14.8% 27.7% 20.0% 0.0% 4.2% 22.2% 6.5% -18.8% 60.5%  13.1%   Citywide   2016 225 2,822 1,900 1,644 117 3,055 1,206 1,353 1,990 879 9 15,200   2017 216 3,195 2,201 1,772 154 3,236 1,316 1,456 2,093 866 5 16,510                                                                                                                                                                                                                                                                                                                                                                            |           |                                                |                          |                    |                                        |                    | Other                          |           |                                              |                            |        |                                         |        |
| 2017 5 23 106 66 4 149 22 33 39 61 1 509   % Change 66.7% -14.8% 27.7% 20.0% 0.0% 4.2% 22.2% 6.5% -18.8% 60.5%  13.1%   Citywide   2016 225 2,822 1,900 1,644 117 3,055 1,206 1,353 1,990 879 9 15,200   2017 216 3,195 2,201 1,772 154 3,236 1,316 1,456 2,093 866 5 16,510                                                                                                                                                                                                                                                                                                                                                                                                                      | 2016      | 3                                              | 27                       | 83                 | 55                                     | 4                  |                                | 18        | 31                                           | 48                         | 38     | 0                                       | 450    |
| % Change 66.7% -14.8% 27.7% 20.0% 0.0% 4.2% 22.2% 6.5% -18.8% 60.5%  13.1%   Citywide   2016 225 2,822 1,900 1,644 117 3,055 1,206 1,353 1,990 879 9 15,200   2017 216 3,195 2,201 1,772 154 3,236 1,316 1,456 2,093 866 5 16,510                                                                                                                                                                                                                                                                                                                                                                                                                                                                 |           |                                                |                          |                    |                                        |                    |                                |           |                                              |                            |        |                                         |        |
| Citywide Citywide   2016 225 2,822 1,900 1,644 117 3,055 1,206 1,353 1,990 879 9 15,200   2017 216 3,195 2,201 1,772 154 3,236 1,316 1,456 2,093 866 5 16,510                                                                                                                                                                                                                                                                                                                                                                                                                                                                                                                                     |           |                                                |                          |                    |                                        |                    |                                |           |                                              |                            |        |                                         |        |
| 2016 225 2,822 1,900 1,644 117 3,055 1,206 1,353 1,990 879 9 15,200   2017 216 3,195 2,201 1,772 154 3,236 1,316 1,456 2,093 866 5 16,510                                                                                                                                                                                                                                                                                                                                                                                                                                                                                                                                                         |           |                                                |                          |                    |                                        |                    |                                |           |                                              |                            |        | •                                       |        |
| 2017 216 3,195 2,201 1,772 154 3,236 1,316 1,456 2,093 866 5 16,510                                                                                                                                                                                                                                                                                                                                                                                                                                                                                                                                                                                                                               | 2016      | 225                                            | 2 822                    | 1 900              | 1 644                                  | 117                |                                | 1 206     | 1 353                                        | 1 990                      | 870    |                                         | 15 200 |
|                                                                                                                                                                                                                                                                                                                                                                                                                                                                                                                                                                                                                                                                                                   |           |                                                |                          |                    |                                        |                    |                                |           |                                              |                            |        |                                         |        |
|                                                                                                                                                                                                                                                                                                                                                                                                                                                                                                                                                                                                                                                                                                   | % Change  | -4.0%                                          | 13.2%                    | 15.8%              | 7.8%                                   | 31.6%              | 5.9%                           | 9.1%      | 7.6%                                         | 5.2%                       | -1.5%  | -44.4%                                  | 8.6%   |