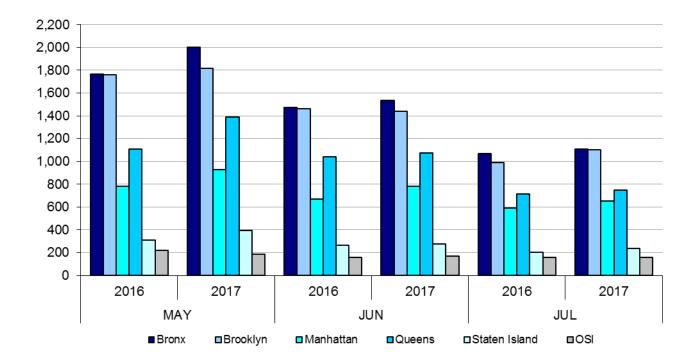

# Appendix

Figure 1: SCR Intakes by Borough, MAY 16 - JUL 16 and MAY 17 - JUL 17

# Table 1 - SCR Intake Changes by Borough, MAY 16 - JUL 16 and MAY 17 - JUL 17

| Month | Year      | Bronx | Brooklyn | Manhattan | Queens | Staten Island | OSI    | Other | Total  |
|-------|-----------|-------|----------|-----------|--------|---------------|--------|-------|--------|
|       |           |       |          |           |        |               |        |       |        |
| MAY   | 2016      | 1,767 | 1,759    | 782       | 1,110  | 311           | 217    | 154   | 6,100  |
|       | 2017      | 2,005 | 1,815    | 930       | 1,389  | 396           | 186    | 189   | 6,910  |
|       | % Change  | 13.5% | 3.2%     | 18.9%     | 25.1%  | 27.3%         | -14.3% | 22.7% | 13.3%  |
|       | 0040      | 4 474 | 4 404    |           | 4 000  | 0.07          | 450    | 454   | 5.040  |
|       | 2016      | 1,471 | 1,464    | 669       | 1,038  | 267           | 158    | 151   | 5,219  |
| JUN   | 2017      | 1,537 | 1,442    | 784       | 1,076  | 277           | 167    | 177   | 5,460  |
|       | % Change  | 4.5%  | -1.5%    | 17.2%     | 3.7%   | 3.7%          | 5.7%   | 17.2% | 4.6%   |
|       | -         |       | -        |           |        |               |        |       |        |
|       | 2016      | 1,071 | 992      | 590       | 712    | 203           | 157    | 135   | 3,860  |
| JUL   | 2017      | 1,108 | 1,101    | 651       | 747    | 235           | 156    | 153   | 4,151  |
|       | % Change  | 3.5%  | 11.0%    | 10.3%     | 4.9%   | 15.8%         | -0.6%  | 13.3% | 7.5%   |
|       | •         |       | 1        |           |        |               |        |       |        |
|       | 2015/2016 | 4,309 | 4,215    | 2,041     | 2,860  | 781           | 532    | 440   | 15,179 |
| Total | 2016/2017 | 4,650 | 4,358    | 2,365     | 3,212  | 908           | 509    | 519   | 16,521 |
|       | % Change  | 7.9%  | 3.4%     | 15.9%     | 12.3%  | 16.3%         | -4.3%  | 18.0% | 8.8%   |