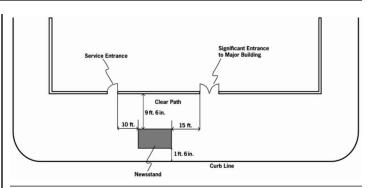

- Update newsstand license application requirements to clarify
  when consent is required from the adjacent property owner,
  specify that a newsstand site must pass construction tests
  related to belowground infrastructure, and explain that a
  newsstand application may be placed on hold pending a
  conflicting capital project;
- Update the timeline for newsstand construction;
- Clarify that failure to reimburse the newsstand franchisee for a new or previously constructed newsstand may result in denial of the newsstand application;
- Provide that license applicants or existing newsstand licensees may utilize existing vacant newsstand under certain circumstances;
- Clarify elements of the requirement for a clear path around the newsstand;
- Update siting requirements for proposed newsstand locations to reflect new sidewalk features such as bike share parking and further explain siting requirements for existing sidewalk features:
- Explain what constitutes a hazardous condition impacting the location of a newsstand for a license application or renewal;
- Explain newsstand siting requirements in pedestrian plazas.

#### §2-61 Definitions.

As used in this Part, the following terms shall be defined as follows:

- (a) **Area occupied.** "Area occupied" means the sidewalk space under DOT's jurisdiction occupied by the newsstand operation and its operators when a newsstand is in operation, including any space occupied by the stand itself and its racks, tables, doors and everything else that prevents ordinary use of the sidewalk.
- (b) Capital Project. "Capital Project" has the same meaning as set forth in subdivision (1) of section 210 of the New York City Charter.
- (c) **Catchment area.** "Catchment area" means the area within a radius of 500 feet of the location at which a newsstand is licensed to operate.
- [(c)] (d) Change in location or expansion of the area occupied. "Change in location or expansion of the area occupied", as used particularly in [Paragraph] paragraph 2 of [Subdivision] subdivision k of [Section] section 20-231 of the Code and [Subdivision] subdivision (c) of section 2-68 of these rules means, a change in location or expansion of the area occupied by a newsstand such that the footprint of the new newsstand overlaps with the footprint of the old newsstand.
- [(d)]  $\underline{(e)}$   $\mathbf{Code}.$  "Code" means the Administrative Code of the City of New York.

- § 2-63 License Application Requirements.
  (a) Documents to be submitted for [DCA] DCWP, DOT, PDC or LPC and Community Board review. The application for a license to maintain and operate a newsstand must include the following documents:
- (1) Applications for newsstand licenses shall be made on forms approved by [DCA] DCWP.
- (2) Site plan at 1/4" = 1' scale on paper no larger than 11" x 17" showing all items for which clearance requirements are set forth in [6 RCNY] § 2-65 of this Part, within 25 feet of either side of the proposed newsstand location. The site plan must indicate the dimensions of the proposed newsstand and the distance from each listed obstruction. All plans, elevations and details that form a part of the application must be clearly labeled and drawn to scale, and such plans must give all necessary measurements to locate a proposed newsstand in relation to curb lines, property lines and buildings including entrances, marquees, canopies, fixed awnings, standpipes or siamese connections, other projections from buildings, fixed planters, planting beds, distinctive sidewalks or landscape treatments, sidewalk cafés, stoop line stands, bus stop shelters, bus stop zones, elevated railroad structures, parking meters, access plates, ventilation and other grills, and all other street obstructions listed in [6RCNY] § 2-65 of this Part. Except as otherwise provided in subdivision (b) of this section concerning newsstands to be constructed by a franchisee, plans that are required for review by PDC or LPC must be accurately drawn to scale, with elevations and crosssections, as detailed in this [Subdivision] subdivision (a).
- Two sets of photographs (5"  $\times$  7" or larger) taken within 30 calendar days prior to submission from eye-level (approximately 5 feet high) showing existing street obstructions and views that would be obstructed by placement of the newsstand, taken in both directions parallel to the curb line (2 photographs), and the elevation of the facade of the building(s) or landscaping facing the site where the newsstand would be located indicating street obstructions and all entrances on the block-face to every building within 25 feet of either side of the proposed newsstand, taken perpendicular to the curb line. The applicant should take as many photographs as necessary to explain the location. At least one photograph should indicate the approximate outline of the plan of the proposed newsstand on the sidewalk. Photographs that do not reflect the current streetscape will not be accepted.
- (4) Permission must be obtained in writing from the property owner(s) for any newsstand located within 3 feet of their property. This permission must be signed by the property owner(s) before a notary public. This requirement applies to both curb-line and property-line newsstands within 3 feet of any part of the private property, including but not limited to fixed awnings, marquees, canopies, or any other overhead building projection or fixtures that may extend from the
- (b) Applications for newsstands to be constructed by franchisee. An applicant for a license to operate a newsstand to be constructed by a franchisee must select the size and interior accessories that are available pursuant to the franchise and must indicate his or her selection in the application. Both new and replacement newsstands must be limited to the sizes that are available pursuant to the
- (c) DCWP may waive the requirements of subdivisions a and b of this section where an application is submitted pursuant to paragraph 13 of subdivision a of section 2-64 of this Part for a license to maintain and operate an existing franchise newsstand.