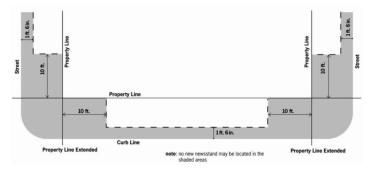

- § 2-63 License Application Requirements.
  (a) Documents to be submitted for [DCA] DCWP, DOT, PDC or LPC and Community Board review. The application for a license to maintain and operate a newsstand must include the following documents:
- (1) Applications for newsstand licenses shall be made on forms approved by [DCA] DCWP.
- (2) Site plan at 1/4" = 1' scale on paper no larger than 11" x 17" showing all items for which clearance requirements are set forth in [6 RCNY] § 2-65 of this Part, within 25 feet of either side of the proposed newsstand location. The site plan must indicate the dimensions of the proposed newsstand and the distance from each listed obstruction. All plans, elevations and details that form a part of the application must be clearly labeled and drawn to scale, and such plans must give all necessary measurements to locate a proposed newsstand in relation to curb lines, property lines and buildings including entrances, marquees, canopies, fixed awnings, standpipes or siamese connections, other projections from buildings, fixed planters, planting beds, distinctive sidewalks or landscape treatments, sidewalk cafés, stoop line stands, bus stop shelters, bus stop zones, elevated railroad structures, parking meters, access plates, ventilation and other grills, and all other street obstructions listed in [6RCNY] § 2-65 of this Part. Except as otherwise provided in subdivision (b) of this section concerning newsstands to be constructed by a franchisee, plans that are required for review by PDC or LPC must be accurately drawn to scale, with elevations and crosssections, as detailed in this [Subdivision] subdivision (a).
- Two sets of photographs (5"  $\times$  7" or larger) taken within 30 calendar days prior to submission from eye-level (approximately 5 feet high) showing existing street obstructions and views that would be obstructed by placement of the newsstand, taken in both directions parallel to the curb line (2 photographs), and the elevation of the facade of the building(s) or landscaping facing the site where the newsstand would be located indicating street obstructions and all entrances on the block-face to every building within 25 feet of either side of the proposed newsstand, taken perpendicular to the curb line. The applicant should take as many photographs as necessary to explain the location. At least one photograph should indicate the approximate outline of the plan of the proposed newsstand on the sidewalk. Photographs that do not reflect the current streetscape will not be accepted.
- (4) Permission must be obtained in writing from the property owner(s) for any newsstand located within 3 feet of their property. This permission must be signed by the property owner(s) before a notary public. This requirement applies to both curb-line and property-line newsstands within 3 feet of any part of the private property, including but not limited to fixed awnings, marquees, canopies, or any other overhead building projection or fixtures that may extend from the
- (b) Applications for newsstands to be constructed by franchisee. An applicant for a license to operate a newsstand to be constructed by a franchisee must select the size and interior accessories that are available pursuant to the franchise and must indicate his or her selection in the application. Both new and replacement newsstands must be limited to the sizes that are available pursuant to the
- (c) DCWP may waive the requirements of subdivisions a and b of this section where an application is submitted pursuant to paragraph 13 of subdivision a of section 2-64 of this Part for a license to maintain and operate an existing franchise newsstand.

DOT determination.

- (A) [DCA] DCWP shall, within 5 business days of receipt of DOT's determination, transmit the results of such determination to the applicant.
- If DOT disapproves the location, the application shall be deemed denied. The applicant may resubmit an amended application, provided:
  - (i) the applicant pays an additional \$50 reapplication fee;
- (ii) the amended application is submitted within 30 calendar days of the date of [DCA's] DCWP's notification to the applicant of DOT's determination;
  - (iii) such application has not been previously amended; and
- (iv) such amended application is limited to a site that is located in front of the same building and on the same block-face of the site identified in the original application.
- (C) If DOT approves the location identified in the application, the applicant must, within 30 calendar days of the date of [DCA's] DCWP's notification to the applicant of DOT's approval, submit to [DCA] DCWP the materials required for PDC or LPC review in accordance with paragraph (7) of this [Subdivision] subdivision (a).
- (6) PDC or LPC review. If the proposed stand is located on a landmark site or within an historic district, [DCA] DCWP shall transmit the application to the LPC, which shall conduct its review under this Part in lieu of a PDC review. If the proposed stand is located anywhere else, [DCA] <u>DCWP</u> shall transmit the application to the PDC. The PDC or the LPC shall review the appropriateness of the proposed newsstand's relationship to its surroundings
- (7) Notification of PDC or LPC determination. The PDC or the LPC, as appropriate, shall notify [DCA] <u>DCWP</u> of its determination. Within 5 business days of receipt of PDC or LPC determination, [DCA] <u>DCWP</u> shall transmit the results of such determination to the applicant and send a copy of the notice to the Community Board. Prior to the start of construction, DCWP may request a DOT inspection if there have been any changes to the dimensions of the newsstand.
- (8) Construction of stand. The license applicant is required to reimburse the franchisee, to the extent required by the franchise, for the costs of construction and installation by such franchisee of a newsstand that is not a replacement newsstand, as defined in [6 RCNY] §2-61 of this Part. No license shall be issued to the applicant and no construction of a proposed newsstand shall begin until the franchisee provides [DCA] <u>DCWP</u> with satisfactory proof that