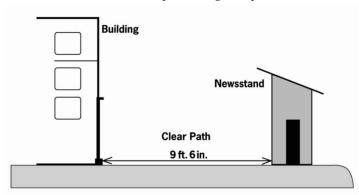

- § 2-63 License Application Requirements.
  (a) Documents to be submitted for [DCA] DCWP, DOT, PDC or LPC and Community Board review. The application for a license to maintain and operate a newsstand must include the following documents:
- (1) Applications for newsstand licenses shall be made on forms approved by [DCA] DCWP.
- (2) Site plan at 1/4" = 1' scale on paper no larger than 11" x 17" showing all items for which clearance requirements are set forth in [6 RCNY] § 2-65 of this Part, within 25 feet of either side of the proposed newsstand location. The site plan must indicate the dimensions of the proposed newsstand and the distance from each listed obstruction. All plans, elevations and details that form a part of the application must be clearly labeled and drawn to scale, and such plans must give all necessary measurements to locate a proposed newsstand in relation to curb lines, property lines and buildings including entrances, marquees, canopies, fixed awnings, standpipes or siamese connections, other projections from buildings, fixed planters, planting beds, distinctive sidewalks or landscape treatments, sidewalk cafés, stoop line stands, bus stop shelters, bus stop zones, elevated railroad structures, parking meters, access plates, ventilation and other grills, and all other street obstructions listed in [6RCNY] § 2-65 of this Part. Except as otherwise provided in subdivision (b) of this section concerning newsstands to be constructed by a franchisee, plans that are required for review by PDC or LPC must be accurately drawn to scale, with elevations and crosssections, as detailed in this [Subdivision] subdivision (a).
- Two sets of photographs (5"  $\times$  7" or larger) taken within 30 calendar days prior to submission from eye-level (approximately 5 feet high) showing existing street obstructions and views that would be obstructed by placement of the newsstand, taken in both directions parallel to the curb line (2 photographs), and the elevation of the facade of the building(s) or landscaping facing the site where the newsstand would be located indicating street obstructions and all entrances on the block-face to every building within 25 feet of either side of the proposed newsstand, taken perpendicular to the curb line. The applicant should take as many photographs as necessary to explain the location. At least one photograph should indicate the approximate outline of the plan of the proposed newsstand on the sidewalk. Photographs that do not reflect the current streetscape will not be accepted.
- (4) Permission must be obtained in writing from the property owner(s) for any newsstand located within 3 feet of their property. This permission must be signed by the property owner(s) before a notary public. This requirement applies to both curb-line and property-line newsstands within 3 feet of any part of the private property, including but not limited to fixed awnings, marquees, canopies, or any other overhead building projection or fixtures that may extend from the
- (b) Applications for newsstands to be constructed by franchisee. An applicant for a license to operate a newsstand to be constructed by a franchisee must select the size and interior accessories that are available pursuant to the franchise and must indicate his or her selection in the application. Both new and replacement newsstands must be limited to the sizes that are available pursuant to the
- (c) DCWP may waive the requirements of subdivisions a and b of this section where an application is submitted pursuant to paragraph 13 of subdivision a of section 2-64 of this Part for a license to maintain and operate an existing franchise newsstand.

DOT determination.

- (A) [DCA] DCWP shall, within 5 business days of receipt of DOT's determination, transmit the results of such determination to the applicant.
- If DOT disapproves the location, the application shall be deemed denied. The applicant may resubmit an amended application, provided:
  - (i) the applicant pays an additional \$50 reapplication fee;
- (ii) the amended application is submitted within 30 calendar days of the date of [DCA's] DCWP's notification to the applicant of DOT's determination;
  - (iii) such application has not been previously amended; and
- (iv) such amended application is limited to a site that is located in front of the same building and on the same block-face of the site identified in the original application.
- (C) If DOT approves the location identified in the application, the applicant must, within 30 calendar days of the date of [DCA's] DCWP's notification to the applicant of DOT's approval, submit to [DCA] DCWP the materials required for PDC or LPC review in accordance with paragraph (7) of this [Subdivision] subdivision (a).
- (6) PDC or LPC review. If the proposed stand is located on a landmark site or within an historic district, [DCA] DCWP shall transmit the application to the LPC, which shall conduct its review under this Part in lieu of a PDC review. If the proposed stand is located anywhere else, [DCA] <u>DCWP</u> shall transmit the application to the PDC. The PDC or the LPC shall review the appropriateness of the proposed newsstand's relationship to its surroundings
- (7) Notification of PDC or LPC determination. The PDC or the LPC, as appropriate, shall notify [DCA] <u>DCWP</u> of its determination. Within 5 business days of receipt of PDC or LPC determination, [DCA] <u>DCWP</u> shall transmit the results of such determination to the applicant and send a copy of the notice to the Community Board. Prior to the start of construction, DCWP may request a DOT inspection if there have been any changes to the dimensions of the newsstand.
- (8) Construction of stand. The license applicant is required to reimburse the franchisee, to the extent required by the franchise, for the costs of construction and installation by such franchisee of a newsstand that is not a replacement newsstand, as defined in [6 RCNY] §2-61 of this Part. No license shall be issued to the applicant and no construction of a proposed newsstand shall begin until the franchisee provides [DCA] <u>DCWP</u> with satisfactory proof that