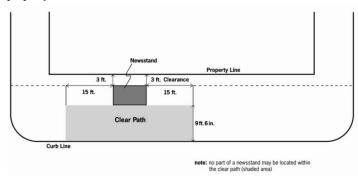

- § 2-63 License Application Requirements.
  (a) Documents to be submitted for [DCA] DCWP, DOT, PDC or LPC and Community Board review. The application for a license to maintain and operate a newsstand must include the following documents:
- (1) Applications for newsstand licenses shall be made on forms approved by [DCA] DCWP.
- (2) Site plan at 1/4" = 1' scale on paper no larger than 11" x 17" showing all items for which clearance requirements are set forth in [6 RCNY] § 2-65 of this Part, within 25 feet of either side of the proposed newsstand location. The site plan must indicate the dimensions of the proposed newsstand and the distance from each listed obstruction. All plans, elevations and details that form a part of the application must be clearly labeled and drawn to scale, and such plans must give all necessary measurements to locate a proposed newsstand in relation to curb lines, property lines and buildings including entrances, marquees, canopies, fixed awnings, standpipes or siamese connections, other projections from buildings, fixed planters, planting beds, distinctive sidewalks or landscape treatments, sidewalk cafés, stoop line stands, bus stop shelters, bus stop zones, elevated railroad structures, parking meters, access plates, ventilation and other grills, and all other street obstructions listed in [6RCNY] § 2-65 of this Part. Except as otherwise provided in subdivision (b) of this section concerning newsstands to be constructed by a franchisee, plans that are required for review by PDC or LPC must be accurately drawn to scale, with elevations and crosssections, as detailed in this [Subdivision] subdivision (a).
- Two sets of photographs (5"  $\times$  7" or larger) taken within 30 calendar days prior to submission from eye-level (approximately 5 feet high) showing existing street obstructions and views that would be obstructed by placement of the newsstand, taken in both directions parallel to the curb line (2 photographs), and the elevation of the facade of the building(s) or landscaping facing the site where the newsstand would be located indicating street obstructions and all entrances on the block-face to every building within 25 feet of either side of the proposed newsstand, taken perpendicular to the curb line. The applicant should take as many photographs as necessary to explain the location. At least one photograph should indicate the approximate outline of the plan of the proposed newsstand on the sidewalk. Photographs that do not reflect the current streetscape will not be accepted.
- (4) Permission must be obtained in writing from the property owner(s) for any newsstand located within 3 feet of their property. This permission must be signed by the property owner(s) before a notary public. This requirement applies to both curb-line and property-line newsstands within 3 feet of any part of the private property, including but not limited to fixed awnings, marquees, canopies, or any other overhead building projection or fixtures that may extend from the
- (b) Applications for newsstands to be constructed by franchisee. An applicant for a license to operate a newsstand to be constructed by a franchisee must select the size and interior accessories that are available pursuant to the franchise and must indicate his or her selection in the application. Both new and replacement newsstands must be limited to the sizes that are available pursuant to the
- (c) DCWP may waive the requirements of subdivisions a and b of this section where an application is submitted pursuant to paragraph 13 of subdivision a of section 2-64 of this Part for a license to maintain and operate an existing franchise newsstand.

DOT determination.

- (A) [DCA] DCWP shall, within 5 business days of receipt of DOT's determination, transmit the results of such determination to the applicant.
- If DOT disapproves the location, the application shall be deemed denied. The applicant may resubmit an amended application, provided:
  - (i) the applicant pays an additional \$50 reapplication fee;
- (ii) the amended application is submitted within 30 calendar days of the date of [DCA's] DCWP's notification to the applicant of DOT's determination;
  - (iii) such application has not been previously amended; and
- (iv) such amended application is limited to a site that is located in front of the same building and on the same block-face of the site identified in the original application.
- (C) If DOT approves the location identified in the application, the applicant must, within 30 calendar days of the date of [DCA's] DCWP's notification to the applicant of DOT's approval, submit to [DCA] DCWP the materials required for PDC or LPC review in accordance with paragraph (7) of this [Subdivision] subdivision (a).
- (6) PDC or LPC review. If the proposed stand is located on a landmark site or within an historic district, [DCA] DCWP shall transmit the application to the LPC, which shall conduct its review under this Part in lieu of a PDC review. If the proposed stand is located anywhere else, [DCA] <u>DCWP</u> shall transmit the application to the PDC. The PDC or the LPC shall review the appropriateness of the proposed newsstand's relationship to its surroundings
- (7) Notification of PDC or LPC determination. The PDC or the LPC, as appropriate, shall notify [DCA] <u>DCWP</u> of its determination. Within 5 business days of receipt of PDC or LPC determination, [DCA] <u>DCWP</u> shall transmit the results of such determination to the applicant and send a copy of the notice to the Community Board. Prior to the start of construction, DCWP may request a DOT inspection if there have been any changes to the dimensions of the newsstand.
- (8) Construction of stand. The license applicant is required to reimburse the franchisee, to the extent required by the franchise, for the costs of construction and installation by such franchisee of a newsstand that is not a replacement newsstand, as defined in [6 RCNY] §2-61 of this Part. No license shall be issued to the applicant and no construction of a proposed newsstand shall begin until the franchisee provides [DCA] <u>DCWP</u> with satisfactory proof that