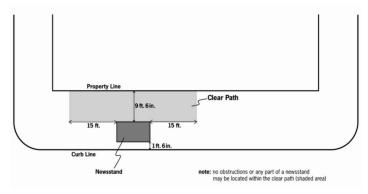

- § 2-63 License Application Requirements.
  (a) Documents to be submitted for [DCA] DCWP, DOT, PDC or LPC and Community Board review. The application for a license to maintain and operate a newsstand must include the following documents:
- (1) Applications for newsstand licenses shall be made on forms approved by [DCA] DCWP.
- (2) Site plan at 1/4" = 1' scale on paper no larger than 11" x 17" showing all items for which clearance requirements are set forth in [6 RCNY] § 2-65 of this Part, within 25 feet of either side of the proposed newsstand location. The site plan must indicate the dimensions of the proposed newsstand and the distance from each listed obstruction. All plans, elevations and details that form a part of the application must be clearly labeled and drawn to scale, and such plans must give all necessary measurements to locate a proposed newsstand in relation to curb lines, property lines and buildings including entrances, marquees, canopies, fixed awnings, standpipes or siamese connections, other projections from buildings, fixed planters, planting beds, distinctive sidewalks or landscape treatments, sidewalk cafés, stoop line stands, bus stop shelters, bus stop zones, elevated railroad structures, parking meters, access plates, ventilation and other grills, and all other street obstructions listed in [6RCNY] § 2-65 of this Part. Except as otherwise provided in subdivision (b) of this section concerning newsstands to be constructed by a franchisee, plans that are required for review by PDC or LPC must be accurately drawn to scale, with elevations and crosssections, as detailed in this [Subdivision] subdivision (a).
- Two sets of photographs (5"  $\times$  7" or larger) taken within 30 calendar days prior to submission from eye-level (approximately 5 feet high) showing existing street obstructions and views that would be obstructed by placement of the newsstand, taken in both directions parallel to the curb line (2 photographs), and the elevation of the facade of the building(s) or landscaping facing the site where the newsstand would be located indicating street obstructions and all entrances on the block-face to every building within 25 feet of either side of the proposed newsstand, taken perpendicular to the curb line. The applicant should take as many photographs as necessary to explain the location. At least one photograph should indicate the approximate outline of the plan of the proposed newsstand on the sidewalk. Photographs that do not reflect the current streetscape will not be accepted.
- (4) Permission must be obtained in writing from the property owner(s) for any newsstand located within 3 feet of their property. This permission must be signed by the property owner(s) before a notary public. This requirement applies to both curb-line and property-line newsstands within 3 feet of any part of the private property, including but not limited to fixed awnings, marquees, canopies, or any other overhead building projection or fixtures that may extend from the
- (b) Applications for newsstands to be constructed by franchisee. An applicant for a license to operate a newsstand to be constructed by a franchisee must select the size and interior accessories that are available pursuant to the franchise and must indicate his or her selection in the application. Both new and replacement newsstands must be limited to the sizes that are available pursuant to the
- (c) DCWP may waive the requirements of subdivisions a and b of this section where an application is submitted pursuant to paragraph 13 of subdivision a of section 2-64 of this Part for a license to maintain and operate an existing franchise newsstand.

DOT determination.

- (A) [DCA] DCWP shall, within 5 business days of receipt of DOT's determination, transmit the results of such determination to the applicant.
- If DOT disapproves the location, the application shall be deemed denied. The applicant may resubmit an amended application, provided:
  - (i) the applicant pays an additional \$50 reapplication fee;
- (ii) the amended application is submitted within 30 calendar days of the date of [DCA's] DCWP's notification to the applicant of DOT's determination;
  - (iii) such application has not been previously amended; and
- (iv) such amended application is limited to a site that is located in front of the same building and on the same block-face of the site identified in the original application.
- (C) If DOT approves the location identified in the application, the applicant must, within 30 calendar days of the date of [DCA's] DCWP's notification to the applicant of DOT's approval, submit to [DCA] DCWP the materials required for PDC or LPC review in accordance with paragraph (7) of this [Subdivision] subdivision (a).
- (6) PDC or LPC review. If the proposed stand is located on a landmark site or within an historic district, [DCA] DCWP shall transmit the application to the LPC, which shall conduct its review under this Part in lieu of a PDC review. If the proposed stand is located anywhere else, [DCA] <u>DCWP</u> shall transmit the application to the PDC. The PDC or the LPC shall review the appropriateness of the proposed newsstand's relationship to its surroundings
- (7) Notification of PDC or LPC determination. The PDC or the LPC, as appropriate, shall notify [DCA] <u>DCWP</u> of its determination. Within 5 business days of receipt of PDC or LPC determination, [DCA] <u>DCWP</u> shall transmit the results of such determination to the applicant and send a copy of the notice to the Community Board. Prior to the start of construction, DCWP may request a DOT inspection if there have been any changes to the dimensions of the newsstand.
- (8) Construction of stand. The license applicant is required to reimburse the franchisee, to the extent required by the franchise, for the costs of construction and installation by such franchisee of a newsstand that is not a replacement newsstand, as defined in [6 RCNY] §2-61 of this Part. No license shall be issued to the applicant and no construction of a proposed newsstand shall begin until the franchisee provides [DCA] <u>DCWP</u> with satisfactory proof that