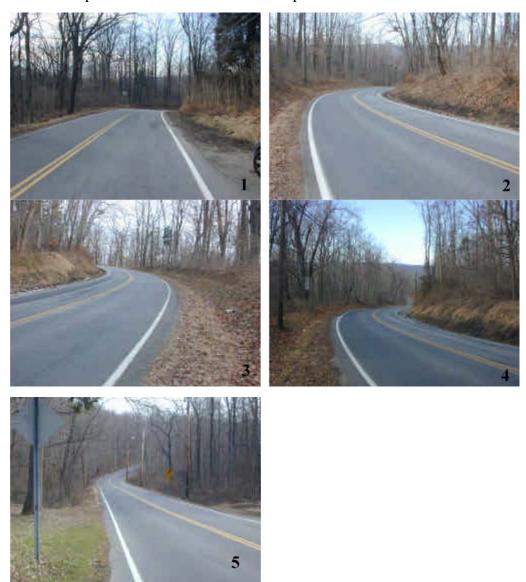

Appendix 10.1 Response to Comments These photographs were submitted in a comment letter on the DEIS by David Stolman, President, Frederick P. Clark Associates, Inc., consultant for the Town of Wappinger, on February 2, 2012 (updated February 8, 2012). See Chapter 10, "Response to Comments," for Stolman's specific DEIS comments on transportation issues in the east of Hudson study area.

Chelsea Road between Thornacres Drive and Liberty Street. Photographs 1, 2, and 4 were taken on Chelsea Road looking west. Photographs 3 and 5 were taken on Chelsea Road looking east.

Market Street between Broadway Avenue and Bank Street along the west side of the road