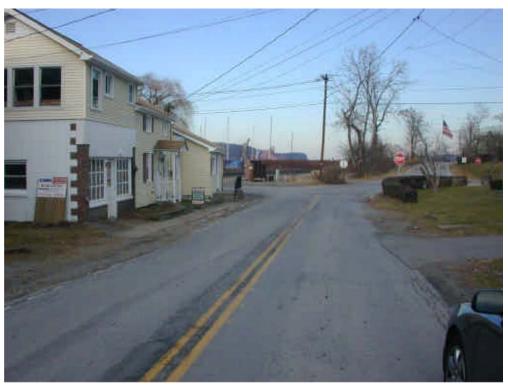

Appendix 10.1 Response to Comments These photographs were submitted in a comment letter on the DEIS by David Stolman, President, Frederick P. Clark Associates, Inc., consultant for the Town of Wappinger, on February 2, 2012 (updated February 8, 2012). See Chapter 10, "Response to Comments," for Stolman's specific DEIS comments on transportation issues in the east of Hudson study area.

Chelsea Road between Thornacres Drive and Liberty Street. Photographs 1, 2, and 4 were taken on Chelsea Road looking west. Photographs 3 and 5 were taken on Chelsea Road looking east.

Market Street between Broadway Avenue and Bank Street along the west side of the road