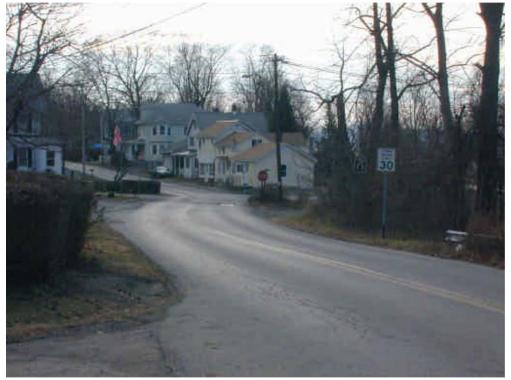

Appendix 10.1 Response to Comments These photographs were submitted in a comment letter on the DEIS by David Stolman, President, Frederick P. Clark Associates, Inc., consultant for the Town of Wappinger, on February 2, 2012 (updated February 8, 2012). See Chapter 10, "Response to Comments," for Stolman's specific DEIS comments on transportation issues in the east of Hudson study area.

Intersection of River Road at Bank Street