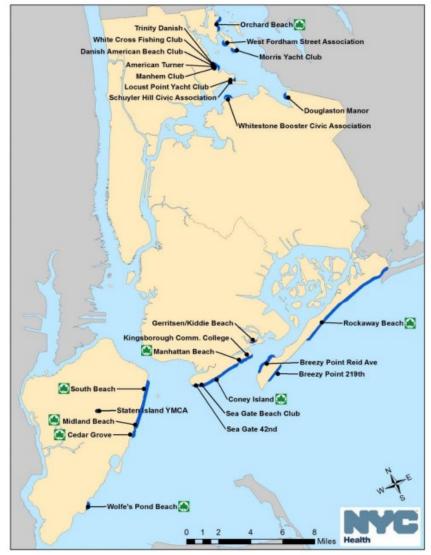

in the city limits and with a permit issued by the Department. The Program responsibilities include: 1) beach monitoring and surveillance, 2) public notification and communication and 3) safety inspections.

The city's beaches function as an important recreational resource for city residents and neighboring communities. As shown in Figure 1 (page 2) and Table 1 (page 3), there are eight public beaches operated by the Department of Parks and Recreations (the Parks Department) and 17 privately operated beaches and 1 privately operated freshwater lake within New York City limits.

This year, despite the continuing impact of the COVID-19 pandemic, Parks Department beaches were open from May 28, 2022, Memorial Day weekend, through September 11, 2022.

FIGURE 1: NEW YORK CITY PERMITTED BEACHES



- Public Beach (NYC Dept. Parks and Recreation)

TABLE 1: New York City Permitted Beaches and Water Body Identification

| Borough       | Beaches                                                                                                                                                                                                                                                      | Water Body                                       |
|---------------|--------------------------------------------------------------------------------------------------------------------------------------------------------------------------------------------------------------------------------------------------------------|--------------------------------------------------|
| Brooklyn      | Public: Con