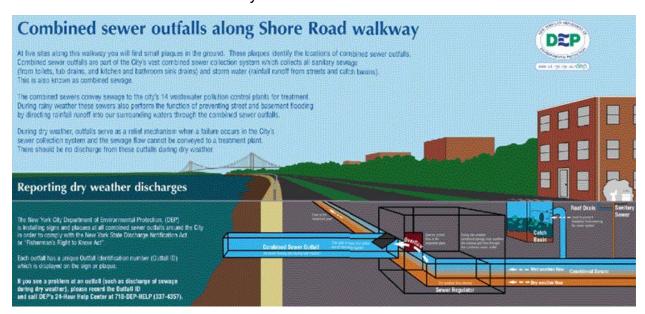

ber can help a 311 operator or a DEP employee to recognize the location from which someone is reporting discharges and to take immediate action. DEP has received calls prompted by these signs. These calls are handled by a trained group of employees who are aware of related response actions. Calls are evaluated and forwarded to responsible staff who will take the appropriate action.

DEP's educational signs expand the knowledge of New York's citizens about their water environment. The notice depicts a typical CSO sewer regulator, explains its purpose, and alerts the public to action to be taken in the event of a release of wastewater from an outfall into surface waters during dry weather. The sign also serves a secondary purpose: it involves the citizen in community environmental actions.



"Waterwalk" Educational Signage

b. "The permittee shall report all known or suspected CSO discharge events in accordance with 6 NYCRR Part 750-2.7(b)."

The DOHMH 2022 NYC Beach Surveillance and Monitoring Report can be accessed at the following link and a copy of the report is included in Appendix 13:

# 13.1 SUMMARY OF DOHMH REPORT:

# 13.1.1 Routine Monitoring and Surveillance Procedures

The routine beach monitoring and surveillance procedures consist of the following three major components:

- Routine beach water quality monitoring
- Compliance inspections
- Regulatory surveillance.

DOHMH monitors and samples each beach weekly, except for the Rockaway and Breezy Point beaches, which are sampled biweekly. Additional samples may be collected when necessary. The determining factors f