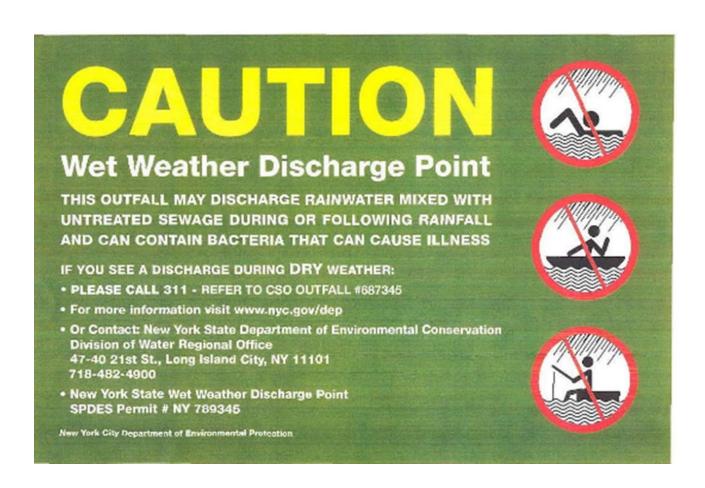

c Notification

#### **Public Notification**

a. "The permittee shall maintain identification signs at all CSO outfalls owned and operated by the permittee, as listed in this permit. The permittee shall place the signs at or near the CSO outfalls and ensure that the signs are easily readable by the public. The signs shall have **minimum** dimensions and appearance as specified in the Discharge Notification Requirements page of this permit."

DEP installed signs at all CSO outfalls in 2003 and at all WRRF outfalls in 2007. The sign panels are 24" x 36" and the plaques are 6" x 9" with white letters on a green background. Each notification sign and plaque asks the public to contact DEP with the depicted Outfall number and SPDES number if they observe dry weather discharge from the outfall.



Signs include warnings about recreational activities such as swimming, boating and fishing at the outfall locations and emphasize the word "Caution" in order to alert the public to the fact that the location is a point of release of wastewater into surface water during

wet weather. The signs also provide graphics of non-recommended activities. See Appendix 13 for the list of installed CSO sign locations.

The signs also provide contact information for reporting discharges during dry weather. The ID number can help a 311 operator or a DEP employee to recognize the location from which someone is reporting discharges and to take immediate action. DEP has received calls prompted by these signs. These calls are handled by a trained group of employees who are aware of related response actions