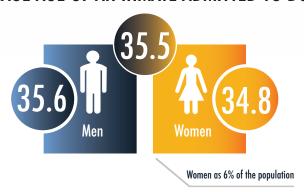

## NYC Department of Correction at a Glance Information for 1st 6 months FY 2019



Average Daily Population 8,136

Average Number of Inmates Transported to Court Daily 681

Average Daily Visitors to Rikers Island 838

Total admissions 20,284

Total discharges 20,703

### RACIAL/ETHNIC BREAKDOWN

### Asian 1.6% **Other 3.7%** White 7.5% Hispanic 33.9% Black 53.3%

#### AVERAGE AGE OF AN INMATE ADMITTED TO DOC



#### **AVERAGE LENGTH OF STAY**





# NYC Department of Correction at a Glance Information for 1st 6 months FY 2019

#### TOTAL POPULATION BY CATEGORY



#### SPECIAL INMATE POPULATION



#### ADP BY TOP ARREST CHARGE BASED ON 1ST 6 MONTHS FY19 CROSS-SECTIONS

| CHARGE CATEGORY            | ADP |
|----------------------------|-----|
| MURDER/ATT MURDER/MANSLTER | 954 |
| ROBBERY                    | 920 |
| WARR/HOLDS                 | 857 |
| OTHER FELONIES             | 749 |
| ASSAULT                    | 676 |
| BURGLARY                   | 699 |
| DRUG FEL SALE              | 529 |
| WEAPONS                    | 495 |
| DRUG FEL POSSESS           | 487 |
| OTHER MISD                 | 363 |
| GRAND LARCENY              | 294 |
| OTHER SEXUAL OFFENSES      | 241 |
| MISD LARCENY