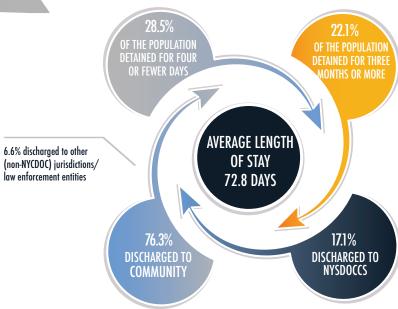

## NYC Department of Correction at a Glance Information for 1st 6 months FY 2019



Average Daily Population 8,136

Average Number of Inmates Transported to Court Daily 681

Average Daily Visitors to Rikers Island 838

Total admissions 20,284

Total discharges 20,703

### RACIAL/ETHNIC BREAKDOWN

### Asian 1.6% **Other 3.7%** White 7.5% Hispanic 33.9% Black 53.3%

#### AVERAGE AGE OF AN INMATE ADMITTED TO DOC



#### **AVERAGE LENGTH OF STAY**





# NYC Department of Correction at a Glance Information for 1st 6 months FY 2019

#### TOTAL POPULATION BY CATEGORY



#### SPECIAL INMATE POPULATION



#### ADP BY TOP ARREST CHARGE BASED ON 1ST 6 MONTHS FY19 CROSS-SECTIONS

| CHARGE CATEGORY            | ADP |
|----------------------------|-----|
| MURDER/ATT MURDER/MANSLTER | 954 |
| ROBBERY                    | 920 |
| WARR/HOLDS                 | 857 |
| OTHER FELONIES             | 749 |
| ASSAULT                    | 676 |
| BURGLARY                   | 699 |
| DRUG FEL SALE              | 529 |
| WEAPONS                    | 495 |
| DRUG FEL POSSESS           | 487 |
| OTHER MISD                 | 363 |
| GRAND LARCENY              | 294 |
| OTHER SEXUAL OFFENSES      | 241 |
| MISD LARCENY               | 217 |
| MISD ASSAULT