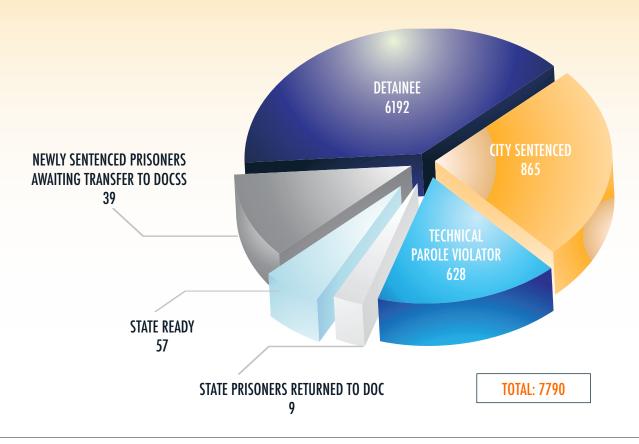

## NYC Department of Correction at a Glance Information for 1st 6 months FY 2019



Average Daily Population 8,136

Average Number of Inmates Transported to Court Daily 681

Average Daily Visitors to Rikers Island 838

Total admissions 20,284

Total discharges 20,703

### RACIAL/ETHNIC BREAKDOWN

### Asian 1.6% **Other 3.7%** White 7.5% Hispanic 33.9% Black 53.3%

#### AVERAGE AGE OF AN INMATE ADMITTED TO DOC



#### **AVERAGE LENGTH OF STAY**





# NYC Department of Correction at a Glance Information for 1st 6 months FY 2019

#### TOTAL POPULATION BY CATEGORY



#### SPECIAL INMATE POPULATION



#### ADP BY TOP ARREST CHARGE BASED ON 1ST 6 MONTHS FY19 CROSS-SECTIONS

| CHARGE CATEGORY            | ADP |
|----------------------------|-----|
| MURDER/ATT MURDER/MANSLTER | 954 |
| ROBBERY                    | 920 |
| WARR/HOLDS                 | 857 |
| OTHER FELONIES             | 749 |
| ASSAULT                    | 676 |
| BURGLARY                   | 699 |
| DRUG FEL SALE              | 529 |
| WEAPONS                    | 495 |
| DRUG FEL POSSESS           | 487 |
| OTHER MISD                 | 363 |
| GRAND LARCENY              | 294 |
| OTHER SEXUAL OFFENSES      | 241 |
| MISD LARCENY               | 217 |
| MISD ASSAULT               | 206 |
| DRUG MISD                  | 120 |
| RAPE/ATT RAPE              | 114 |
| VEHICULAR