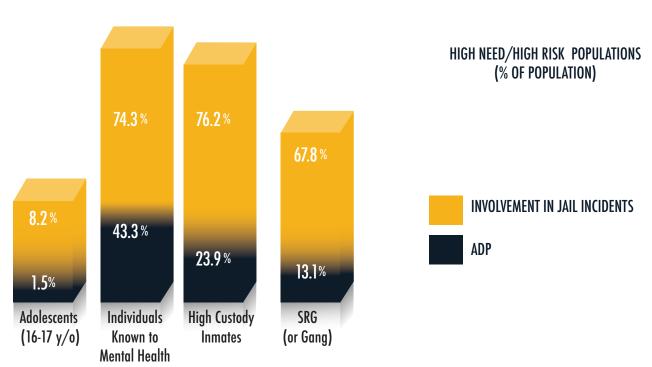

## NYC Department of Correction at a Glance Information for 1st 6 months FY 2019



Average Daily Population 8,136

Average Number of Inmates Transported to Court Daily 681

Average Daily Visitors to Rikers Island 838

Total admissions 20,284

Total discharges 20,703

### RACIAL/ETHNIC BREAKDOWN

### Asian 1.6% **Other 3.7%** White 7.5% Hispanic 33.9% Black 53.3%

#### AVERAGE AGE OF AN INMATE ADMITTED TO DOC



#### **AVERAGE LENGTH OF STAY**





# NYC Department of Correction at a Glance Information for 1st 6 months FY 2019

#### TOTAL POPULATION BY CATEGORY



#### SPECIAL INMATE POPULATION



#### ADP BY TOP ARREST CHARGE BASED ON 1ST 6 MONTHS FY19 CROSS-SECTIONS

| CHARGE CATEGORY            | ADP |
|----------------------------|-----|
| MURDER/ATT MURDER/MANSLTER | 954 |
| ROBBERY                    | 920 |
| WARR/HOLDS                 | 857 |
| OTHER FELONIES             | 749 |
| ASSAULT                    | 676 |
| BURGLARY                   | 699 |
| DRUG FEL SALE              | 529 |
| WEAPONS                    | 495 |
| DRUG FEL POSSESS           | 487 |
| OTHER MISD                 | 363 |
| GRAND LARCENY              | 294 |
| OTHER SEXUAL OFFENSES      | 241 |
| MISD LARCENY               | 217 |
| MISD ASSAULT               | 206 |
| DRUG MISD                  | 120 |
| RAPE/ATT RAPE              | 114 |
| VEHICULAR                  | 104 |
| MISD WEAPONS