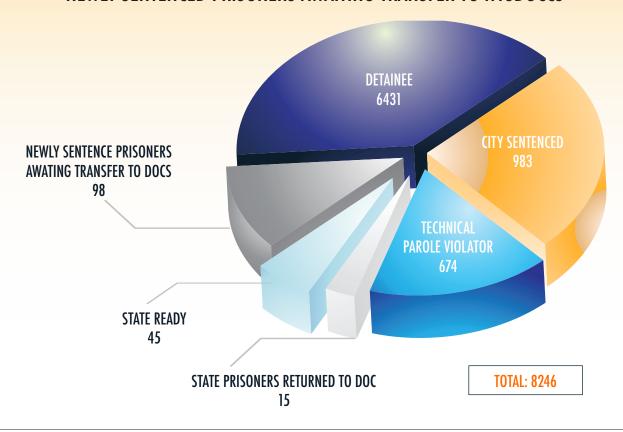

Average Daily Population 8,162

Average Number of Inmates Transported to Court Daily 658

Average Daily Visitors to Rikers Island 873

Total admissions 10,556

Total discharges 10,489

# RACIAL/ETHNIC BREAKDOWN



### AVERAGE AGE OF AN INMATE ADMITTED TO DOC



### **AVERAGE LENGTH OF STAY**



#### NEWLY SENTENCED PRISONERS AWAITING TRANSFER TO NYSDOCCS



### SPECIAL INMATE POPULATION



## ADP BY TOP ARREST CHARGE BASED ON 1<sup>ST</sup> 3 MONTHS FY19 CROSS-SECTIONS

| CHARGE CATEGORY            | ADP |
|----------------------------|-----|
| MURDER/ATT MURDER/MANSLTER | 937 |
| ROBBERY                    | 924 |
| WARR/HOLDS                 | 845 |
| OTHER FELONIES             | 765 |
| BURGLARY                   | 704 |
| ASSAULT                    | 669 |
| DRUG FEL SALE              | 537 |
| WEAPONS                    | 504 |
| DRUG FEL POSSESS           | 484 |
| OTHER MISD                 | 359 |
| GRAND LARCENY              | 302 |
| OTHER SEXUAL OFFENSES      | 241 |
| MISD ASSAULT               | 225 |
| MISD LARCENY               | 218 |
| DRUG MISD                  | 120 |
| RAPE/ATT RAPE              | 116 |
| VEHICULAR