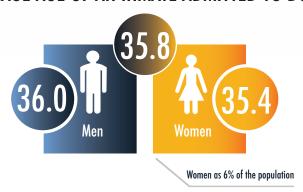

Average Daily Population 8,162

Average Number of Inmates Transported to Court Daily 658

Average Daily Visitors to Rikers Island 873

Total admissions 10,556

Total discharges 10,489

# RACIAL/ETHNIC BREAKDOWN



### AVERAGE AGE OF AN INMATE ADMITTED TO DOC



### **AVERAGE LENGTH OF STAY**



#### NEWLY SENTENCED PRISONERS AWAITING TRANSFER TO NYSDOCCS



### SPECIAL INMATE POPULATION



## ADP BY TOP ARREST CHARGE BASED ON 1<sup>ST</sup> 3 MONTHS FY19 CROSS-SECTIONS

| CHARGE CATEGORY            | ADP |
|----------------------------|-----|
| MURDER/ATT MURDER/MANSLTER | 937 |
| ROBBERY                    | 924 |
| WARR/HOLDS                 | 845 |
| OTHER FELONIES             | 765 |
| BURGLARY                   | 704 |
| ASSAULT                    | 669 |
| DRUG FEL SALE              | 537 |
| WEAPONS                    | 504 |
| DRUG FEL POSSESS           | 484 |
| OTHER MISD                 | 359 |
| GRAND LARCENY              | 302 |
| OTHER SEXUAL OFFENSES      | 241 |
| MISD ASSAULT               | 225 |
| MISD LARCENY               |