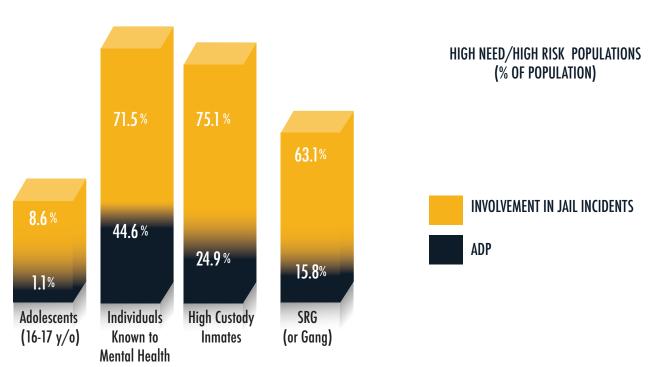

Average Daily Population 8,162

Average Number of Inmates Transported to Court Daily 658

Average Daily Visitors to Rikers Island 873

Total admissions 10,556

Total discharges 10,489

# RACIAL/ETHNIC BREAKDOWN



### AVERAGE AGE OF AN INMATE ADMITTED TO DOC



### **AVERAGE LENGTH OF STAY**



#### NEWLY SENTENCED PRISONERS AWAITING TRANSFER TO NYSDOCCS



### SPECIAL INMATE POPULATION



## ADP BY TOP ARREST CHARGE BASED ON 1<sup>ST</sup> 3 MONTHS FY19 CROSS-SECTIONS

| CHARGE CATEGORY            | ADP |
|----------------------------|-----|
| MURDER/ATT MURDER/MANSLTER | 937 |
| ROBBERY                    | 924 |
| WARR/HOLDS                 | 845 |
| OTHER FELONIES             | 765 |
| BURGLARY                   | 704 |
| ASSAULT                    | 669 |
| DRUG FEL SALE              | 537 |
| WEAPONS                    | 504 |
| DRUG FEL POSSESS           | 484 |
| OTHER MISD                 | 359 |
| GRAND LARCENY              | 302 |
| OTHER SEXUAL OFFENSES      | 241 |
| MISD ASSAULT               | 225 |
| MISD LARCENY               | 218 |
| DRUG MISD                  | 120 |
| RAPE/ATT RAPE              | 116 |
| VEHICULAR                  | 97  |
| MISD WEAPON