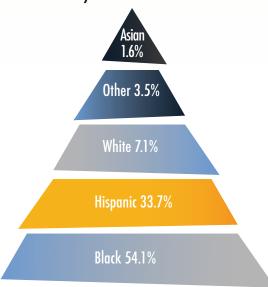

Average Daily Population 8,162

Average Number of Inmates Transported to Court Daily 658

Average Daily Visitors to Rikers Island 873

Total admissions 10,556

Total discharges 10,489

# RACIAL/ETHNIC BREAKDOWN



### AVERAGE AGE OF AN INMATE ADMITTED TO DOC



### **AVERAGE LENGTH OF STAY**



#### NEWLY SENTENCED PRISONERS AWAITING TRANSFER TO NYSDOCCS



### SPECIAL INMATE POPULATION



## ADP BY TOP ARREST CHARGE BASED ON 1<sup>ST</sup> 3 MONTHS FY19 CROSS-SECTIONS

| CHARGE CATEGORY            | ADP |
|----------------------------|-----|
| MURDER/ATT MURDER/MANSLTER | 937 |
| ROBBERY                    | 924 |
| WARR/HOLDS                 | 845 |
| OTHER FELONIES             | 765 |
| BURGLARY                   | 704 |
| ASSAULT                    | 669 |
| DRUG FEL SALE              | 537 |
| WEAPONS                    | 504 |
| DRUG FEL POSSESS           | 484 |
| OTHER MISD                 | 359 |
| GRAND LARCENY              | 302 |
| OTHER SEXUAL OFFENSES      | 241 |
| MISD ASSAULT