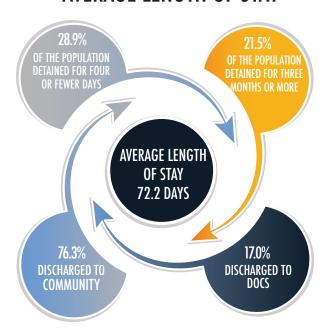

Average Daily Population 8,162

Average Number of Inmates Transported to Court Daily 658

Average Daily Visitors to Rikers Island 873

Total admissions 10,556

Total discharges 10,489

# RACIAL/ETHNIC BREAKDOWN



### AVERAGE AGE OF AN INMATE ADMITTED TO DOC



### **AVERAGE LENGTH OF STAY**



#### NEWLY SENTENCED PRISONERS AWAITING TRANSFER TO NYSDOCCS



### SPECIAL INMATE POPULATION



## ADP BY TOP ARREST CHARGE BASED ON 1<sup>ST</sup> 3 MONTHS FY19 CROSS-SECTIONS

| CHARGE CATEGORY            | ADP |
|----------------------------|-----|
| MURDER/ATT MURDER/MANSLTER | 937 |
| ROBBERY                    | 924 |
| WARR/HOLDS                 | 845 |
| OTHER FELONIES             | 765 |
| BURGLARY                   | 704 |
| ASSAULT                    | 669 |
| DRUG FEL SALE              | 537 |
| WEAPONS                    | 504 |
| DRUG FEL POSSESS           | 484 |
| OTHER MISD                 | 359 |
| GRAND LARCENY              | 302 |
| OTHER SEXUAL OFFENSES      | 241 |
| MISD ASSAULT               | 225 |
| MISD LARCENY               | 218 |
| DRUG MISD