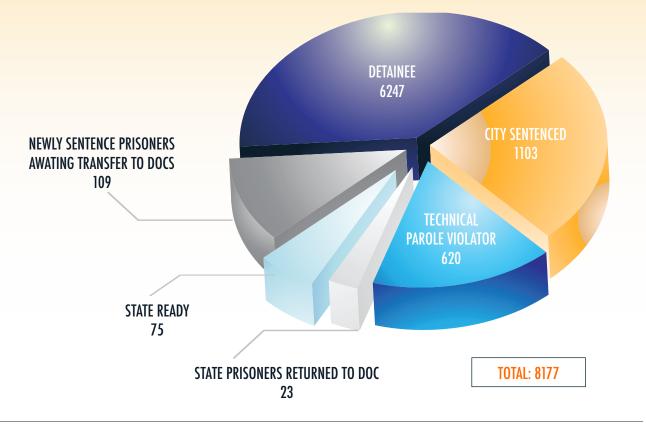

### **NEWLY SENTENCED PRISONERS AWAITING TRANSFER TO NYSDOCCS**

SPECIAL INMATE POPULATION

NYC Department of Correction at a Glance Information for entire FY 2018