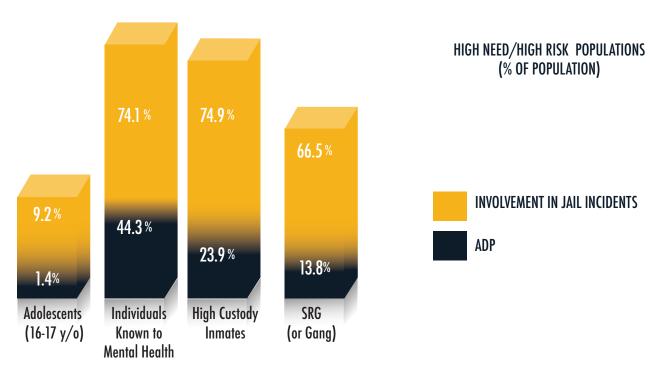

# **NYC Department of Correction at a Glance**

Information for entire FY 2018



Average Daily Population 8,896 Average Number of Inmates Transported to Court Daily 777 Average Daily Visitors to Rikers Island 935 Total admissions 49,455 Total discharges 50,514



## AVERAGE AGE OF AN INMATE ADMITTED TO DOC



## **AVERAGE LENGTH OF STAY**





### **NEWLY SENTENCED PRISONERS AWAITING TRANSFER TO NYSDOCCS**



SPECIAL INMATE POPULATION



NYC Department of Correction at a Glance Information for entire FY 2018

#### ADP BY TOP ARREST CHARGE BASED ON ALL 12 MONTHS FY18 CROSS-SECTIONS

| CHARGE CATEGORY            | ADP   |
|----------------------------|-------|
| ROBBERY                    | 1,056 |
| MURDER/ATT MURDER/MANSLTER | 976   |
| WARR/HOLDS                 | 881   |
| OTHER FELONIES             | 798   |
| ASSAULT                    | 732   |
| BURGLARY                   | 713   |
| DRUG FEL SALE              | 628   |
| DRUG FEL POSSESS           | 627   |
| WEAPONS                    | 566   |
| OTHER MISD                 | 429   |
| GRAND LARCENY              | 339   |
| MISD LARCENY               | 232   |
| MISD ASSAULT               | 221   |
| OTHER SEXUAL OFFENSES      | 210   |
| DRUG MISD