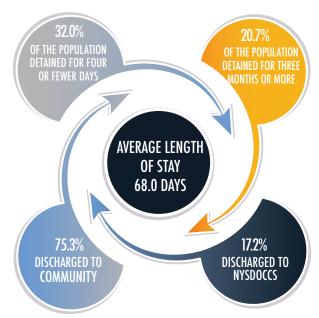

# **NYC Department of Correction at a Glance**

Information for entire FY 2018



Average Daily Population 8,896 Average Number of Inmates Transported to Court Daily 777 Average Daily Visitors to Rikers Island 935 Total admissions 49,455 Total discharges 50,514



## AVERAGE AGE OF AN INMATE ADMITTED TO DOC



## **AVERAGE LENGTH OF STAY**





### **NEWLY SENTENCED PRISONERS AWAITING TRANSFER TO NYSDOCCS**



SPECIAL INMATE POPULATION



NYC Department of Correction at a Glance Information for entire FY 2018

#### ADP BY TOP ARREST CHARGE BASED ON ALL 12 MONTHS FY18 CROSS-SECTIONS

| CHARGE CATEGORY            | ADP   |
|----------------------------|-------|
| ROBBERY                    | 1,056 |
| MURDER/ATT MURDER/MANSLTER | 976   |
| WARR/HOLDS                 | 881   |
| OTHER FELONIES             | 798   |
| ASSAULT                    | 732   |
| BURGLARY                   | 713   |
| DRUG FEL SALE              | 628   |
| DRUG FEL POSSESS           | 627   |
| WEAPONS                    | 566   |
| OTHER MISD                 | 429   |
| GRAND LARCENY              | 339   |
| MISD LARCENY               | 232   |
| MISD