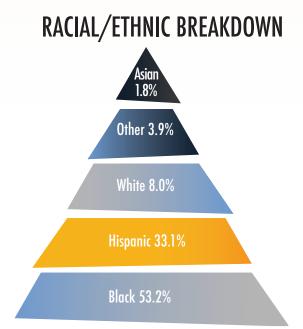

# **NYC Department of Correction at a Glance**

Information for entire FY 2018



Average Daily Population 8,896 Average Number of Inmates Transported to Court Daily 777 Average Daily Visitors to Rikers Island 935 Total admissions 49,455 Total discharges 50,514



## AVERAGE AGE OF AN INMATE ADMITTED TO DOC



## **AVERAGE LENGTH OF STAY**





### **NEWLY SENTENCED PRISONERS AWAITING TRANSFER TO NYSDOCCS**



SPECIAL INMATE POPULATION



NYC Department of Correction at a Glance Information for entire FY 2018

#### ADP BY TOP ARREST CHARGE BASED ON ALL 12 MONTHS FY18 CROSS-SECTIONS

| CHARGE CATEGORY            | ADP   |
|----------------------------|-------|
| ROBBERY                    | 1,056 |
| MURDER/ATT MURDER/MANSLTER | 976   |
| WARR/HOLDS                 | 881   |
| OTHER FELONIES             | 798   |
| ASSAULT                    | 732   |
| BURGLARY                   | 713   |
| DRUG FEL SALE              | 628   |
| DRUG FEL POSSESS           | 627   |
| WEAPONS                    | 566   |
| OTHER MISD                 | 429   |
| GRA