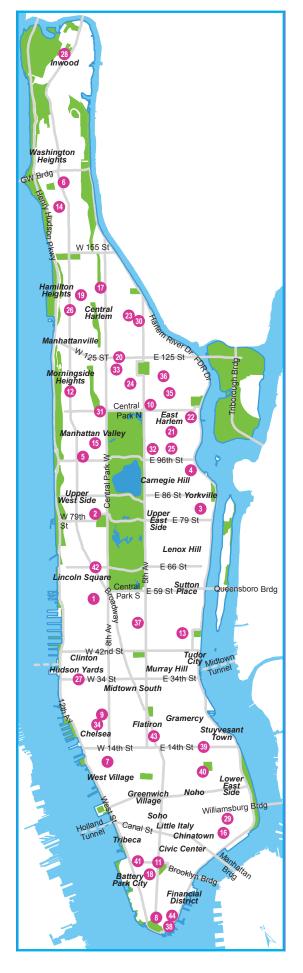

## **Manhattan Farmers Markets**

4 92nd Street Greenmarket E. 92nd St. & 1st Ave. • Sunday (9 a.m. - 4 p.m.)

5 97th Street Greenmarket 🍆 🗩 W. 97th St. bet. Columbus & Amsterdam Aves. • Friday (8 a.m. - 2 p.m.)

6 175th Street Greenmarket 🍆 W. 175th St. bet. Wadsworth Ave. & Broadway • Thursday (8 a.m. - 5 p.m.)

7 Abingdon Square Greenmarket 💥 Hudson St. & W. 12th St. • Saturday (8 a.m. - 2 p.m.)

8 Bowling Green Greenmarket 💥

Broadway & Battery Pl. • Tuesday & Thursday (8 a.m. - 5 p.m.)

9 Chelsea's Down to Earth Farmers Market W. 23rd St. bet. 8th & 9th Aves. Saturday (9 a.m. - 4 p.m.)

**10** Chenchita's Community Garden E. 110th St. & Madison Ave.

Saturday (9 a.m. - 2 p.m.)

1) City Hall Greenmarket 🗩 Broadway & Chambers St.

• Tuesday & Friday (8 a.m. - 4 p.m.)

12 Columbia University 💥 Greenmarket

Broadway & W. 114th St. Thursday & Sunday (8 a.m. - 5 p.m.)

13 Dag Hammarskjold Plaza 💥 Greenmarket E. 47th St. & 2nd Ave.

Wednesday (8 a.m. - 4 p.m.)

**19 Hamilton Heights Green** Youth Market

Amsterdam Ave. bet. W. 143rd & 144th Sts., at Johnny Hartman Plaza • Wednesday (10:30 a.m. - 5 p.m.)

20 Harvest Home 125th Street Market W. 125th St. & Adam Clayton Powell Jr. Blvd. • Tuesday (8 a.m. - 6 p.m.)

21 Harvest Home East Harlem **Farmers Market** E. 104th St. & 3rd Ave.

• Thursday (8 a.m. - 4 p.m.)

**22 Harvest Home East River Farm Stand** 1st Ave. bet. E. 108th & 109th Sts. Saturday (8 a.m. - 4 p.m.)

23 Harvest Home Harlem Hospital **Farmers Market** Lenox Ave. bet. W. 135th & 137th Sts. • Friday (8 a.m. - 5 p.m.)

24 Harvest Home Lenox Ave. Farm Stand Lenox Ave. bet. W. 117th & 118th Sts. • Saturday (8 a.m. - 4 p.m.)

**25 Harvest Home Metropolitan Farmers Market** E. 99th St. & 3rd Ave. • Friday (8 a.m. - 4 p.m.)

**26 Harvest Home West Harlem** Farm Stand W. 139th St. & Broadway • Tuesday (8 a.m. - 4 p.m.)

27 Hudson Yards' Down to Earth **Farmers Market** W. 34th St. & Hudson Blvd. E. Thursday (10 a.m. - 6 p.m.)

Inwood Park Greenmarket 💥

#### 33 Project Harmony People's Market 🍆 219 W. 122nd St., at Joseph Daniel

Wilson Memorial Garden • Thursday (10 a.m. - 7 p.m.)

#### **34 PS 11 Farm Market**

W. 21st St. bet. 8th & 9th Aves. • Wednesday (8 - 10 a.m.)

#### **35 PS 57 Youthmarket**

E. 115th St. & 3rd Ave. Wednesday (9 a.m. - 4 p.m.)

**36** PS 7 Farm Stand (Sept-Nov only)

Lexington Ave. & E. 119th St., in schoolyard • Wednesday (2:15 - 4 p.m.)

#### **37** Rockefeller Center Greenmarket

Rockefeller Plaza bet. W. 49th & 50th Sts. (Jul-Aug only) • Wednesday, Thursday & Friday (8 a.m. - 5 p.m.)

### **38** Staten Island Ferry

Whitehall Terminal Greenmarket 券 4 South St., inside terminal

• Tuesday & Friday (8 a.m. - 7 p.m.)

#### **39 Stuyvesant Town Greenmarket** E. 14th St. Loop & Avenue A., in the Oval

Sunday (9:30 a.m. - 4 p.m.)

40 Tompkins Square Greenmarket 💥 E. 7th St. & Avenue A • Sunday (9 a.m. - 6 p.m.)

(41) Tribeca Greenmarket 🗩 Greenwich & Chambers Sts. • Saturday (8 a.m. - 3 p.m.)

42 Tucker Square Greenmarket 💥 W. 66th St. & Broadway Thursday & Saturday (8 a.m. - 5 p.m.)

#### 57th Street Greenmarket W. 57th St. & 10th Ave. Wednesday & Saturday (8 a.m. - 5 p.m.)

#### 2 79th Street Greenmarket Street

Columbus Ave. bet. W. 78th & 81st Sts. • Sunday (9 a.m. - 5 p.m.)

3 82nd Street Greenmarket 🗩 E. 82nd St. bet. 1st & York Aves. • Saturday (9 a.m. - 2:30 p.m.)

#### Fort Washington Greenmarket

W. 168th St. & Ft. Washington Ave. • Tuesday (8 a.m. - 4 p.m.)

#### 15 Frederick Douglass House

**Farm Stand** W. 101st St. & Columbus Ave. • Saturday (9 a.m. - 3 p.m.)

#### 16 Gouverneur Health Youthmarket

Madison St. bet. Clinton & Jefferson Sts.

Thursday (8:30 a.m. - 2 p.m.)

#### 17) Grass Roots Farmers Market 🍆

W. 145th St. bet. Edgecombe & Bradhurst Aves., at Jackie Robinson Park Tuesday & Saturday (9 a.m. - 4 p.m.)

#### 18 Greenmarket at Oculus Plaza

Church & Fulton Sts., on Oculus Plaza Tuesday (7 a.m. - 7 p.m.)

Isham St. bet. Seaman Ave. & Cooper St. • Saturday (8 a.m. - 3 p.m.)

#### **29 Lower East Side Youthmarket**

Grand Ave. bet. Pitt & Willet Sts. • Thursday (8 a.m. - 3 p.m.)

#### **30 Marcus Garvey Mart Farmers Market**

W. 135th St. bet. 5th and Lenox Aves. Wednesday (9 a.m. - 4 p.m.)

#### 31 Morningside Park's 🛣 **Down to Earth Farmers Market** W. 110th St. & Manhattan Ave.

• Saturday (9 a.m. - 4 p.m.)

#### **32 Mount Sinai Hospital Greenmarket**

E. 99th St. bet. Madison & Park Aves.

Wednesday (8 a.m. - 5 p.m.)

#### 43 Union Square Greenmarket 🛣 E. 17th St. & Union Square W.

 Monday, Wednesday, Friday & Saturday (8 a.m. - 6 p.m.)

#### **44** Water Street Greenmarket

Water St. & Coenties Slip • Thursday (8 a.m. - 6 p.m.)

= NYC Cooking Demonstrations 🔆 = Year-Round Farmers Market

Farmers markets are located in all five boroughs! For a list of farmers markets near you, visit nyc.gov/health and search "farmers markets" or text "SoGood" to 877877