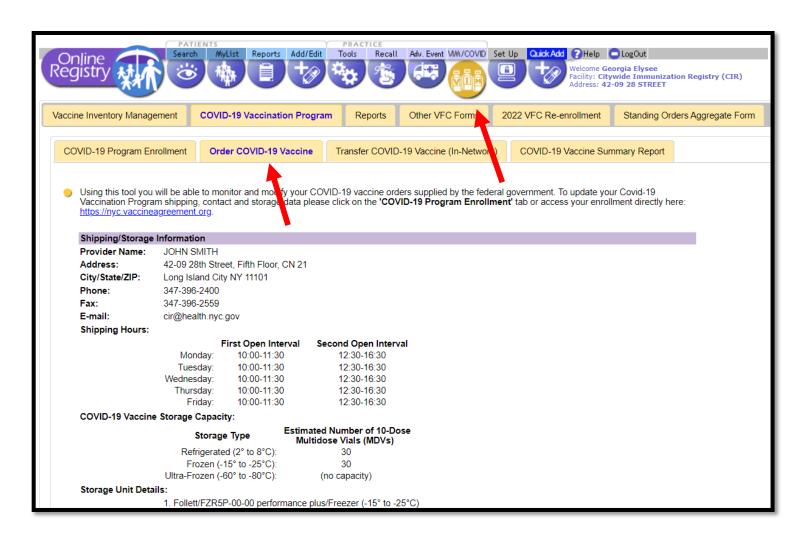

#### **COVID-19 Vaccine Ordering and Management**

- Log-on to the CIR Online Registry
   <u>www.nyc.gov/health/cir</u> and
   navigate to the VIM/COVID icon and
   the 'Order COVID-19 Vaccine' tab
- First, review information entered during Covid-19 Vaccination Program enrollment
- Any changes should be made directly within the VPAS enrollment system

Please note: You are only able to order vaccine for New York City sites who have an approved Section A and B VPAS application and are enrolled in NYC's COVID-19 vaccination program.