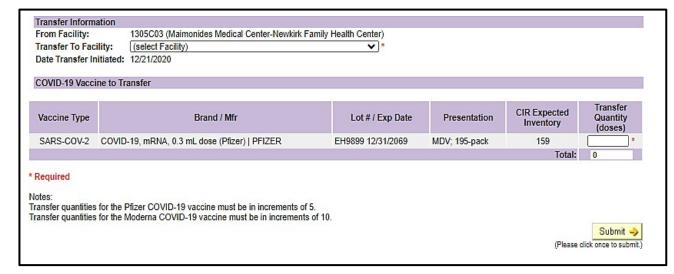

### VIM Transfer Module (in network)

- Navigate to the VIM/COVID icon and select the "Transfer COVID-19" sub-tab
- Select the site within your organization that you are transferring vaccines to
  - Enter the doses of vaccines to transfer
  - Once all fields are completed click 'Submit'.
- A confirmation email is sent to the vaccine coordinators at both locations detailing the transfer
- Your inventory is decreased and the inventory for the receiving facility is increased automatically

### **Transferring Vaccine Out of Network**

- Navigate to the VIM/COVID icon and select the Adjust Inventory tab
- For the transferred lot, enter:
  - Adjust Direction: Decrease
  - Enter Adjust Quantity
  - Adjustment Reason: Transfer
     COVID-19 Vaccine
- Press Save
- The receiving site must use the Find and Add lot function to add the transferred vaccine to their inventory upon receipt of vaccine