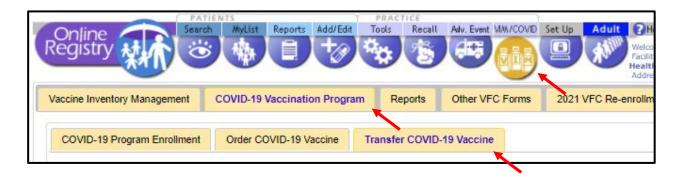

### VIM Transfer Module (in network)

- Navigate to the VIM/COVID icon and select the "Transfer COVID-19" sub-tab
- Select the site within your organization that you are transferring vaccines to
  - Enter the doses of vaccines to transfer
  - Once all fields are completed click 'Submit'.
- A confirmation email is sent to the vaccine coordinators at both locations detailing the transfer
- Your inventory is decreased and the inventory for the receiving facility is increased automatically

Please note: You are only able to transfer vaccine between New York City sites enrolled in the COVID-19 vaccination program under the same Section A in the VPAS application