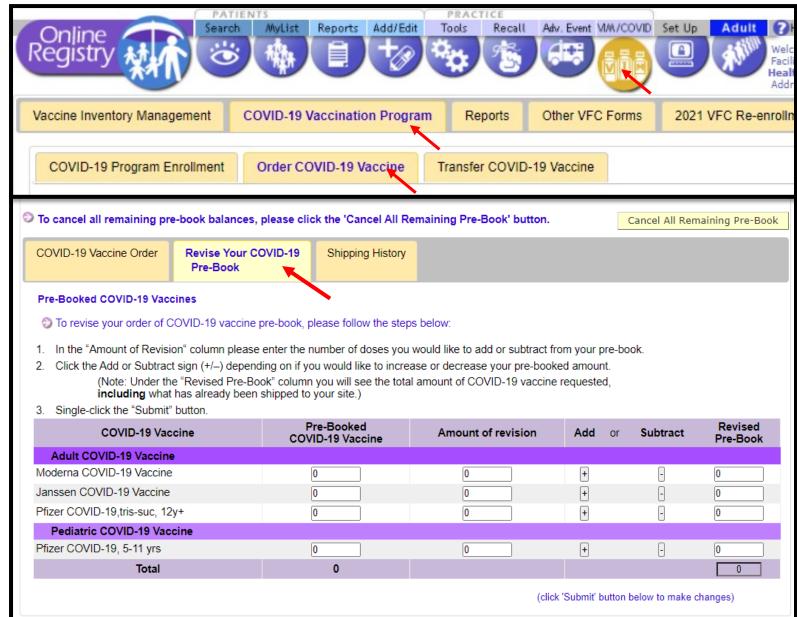

#### Revise Your Prebooked COVID-19 request

- To revise your COVID-19 pre-book order, click on the Revise Your COVID-19 Pre-Book tab
- Enter the number of doses you would like to increase or decrease your pre-book by in the Amount of revision column
  - Press the Add or Subtract button
- Revised Pre-Book column will reflect the adjustment
- Click the Submit button to update your pre-book
- A confirmation email will be sent to your site reflecting the edited pre-booked amount.