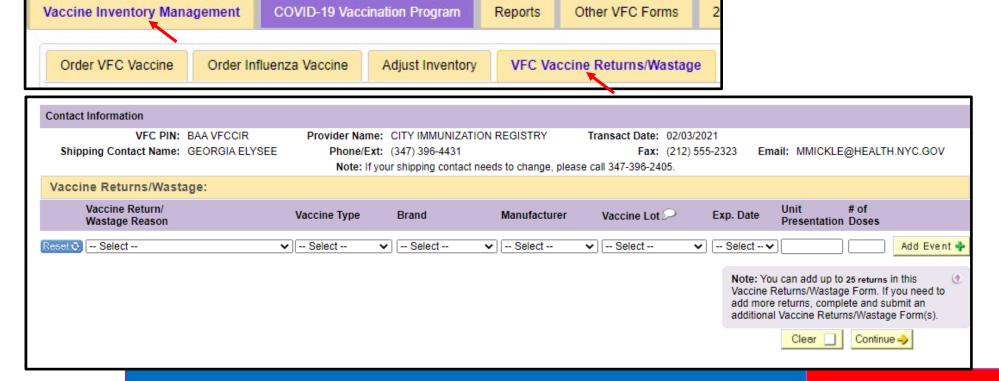

### Reporting COVID-19 Vaccine Wastage

- Navigate to the VIM/COVID icon and select the Vaccine Inventory Management tab,
   VFC Vaccine Returns and Wastage sub-tab
- Fill out the fields displayed
- Click Continue to confirm entry(ies) and click "Submit"

#### **Wastage Reasons**

- Broken Vial/Syringe
- Vaccine drawn into syringe but not administered
- Opened multi-dose vial
- Expired vaccine