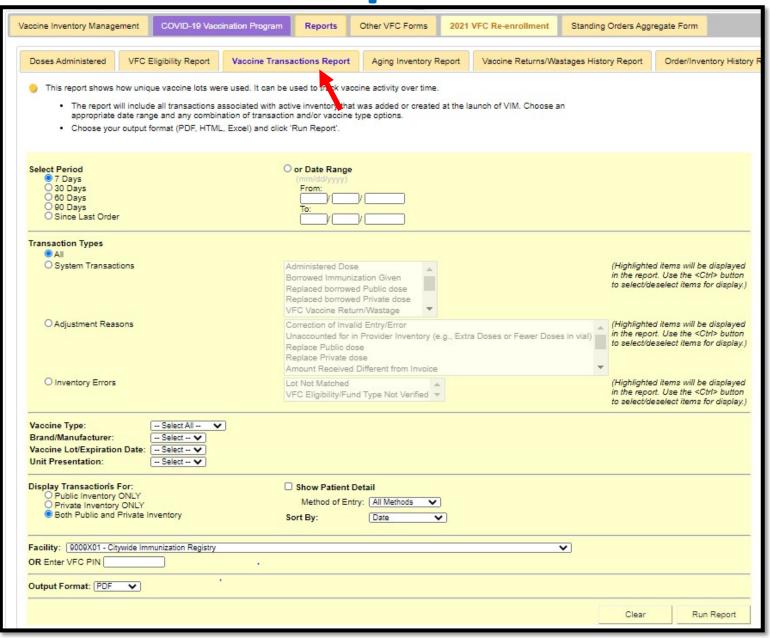

### **Vaccine Transactions Report**

- Use this report to find out how unique vaccine lots were used
- Can specify a wide range of dates and parameters:
  - Transactions
    - Administered doses
    - Transferred doses
    - Lot added to inventory
  - Adjustment reasons
    - EMR issues
    - Unaccounted for in Provider Inventory (used to document extra doses drawn from vial)
- Specify vaccine type and lot
- Can display patient level detail for administered doses