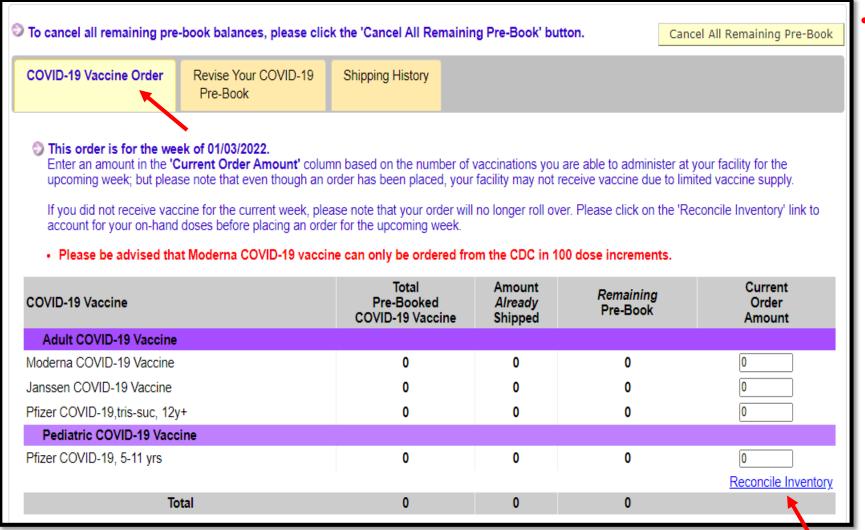

#### Place your Current Order Amount

- Enter your Current Order amounts
  - Current Order Amount should reflect the number of vaccinations your site is able to administer in a one-to-two-week period.
  - Order the appropriate amount of COVID-19 vaccine necessary for first, second, third and booster doses.
  - If you did not receive vaccine for the current week, please note that your order will NO longer roll over. Please click on the Reconcile Inventory link to account for your on-hand doses before placing an order for the upcoming week.

#### Place a COVID-19 Vaccine Order

- Enter the number of doses you will need for the week in the Current Order Amount column
- If you are finished, click the submit button to place your order.
- Once you submit your request, it cannot be edited or canceled in the CIR
  - If you need to cancel or amend your order, please email us at <u>COVIDVax@health.nyc.gov</u> and use the subject line: AMEND COVID ORDER