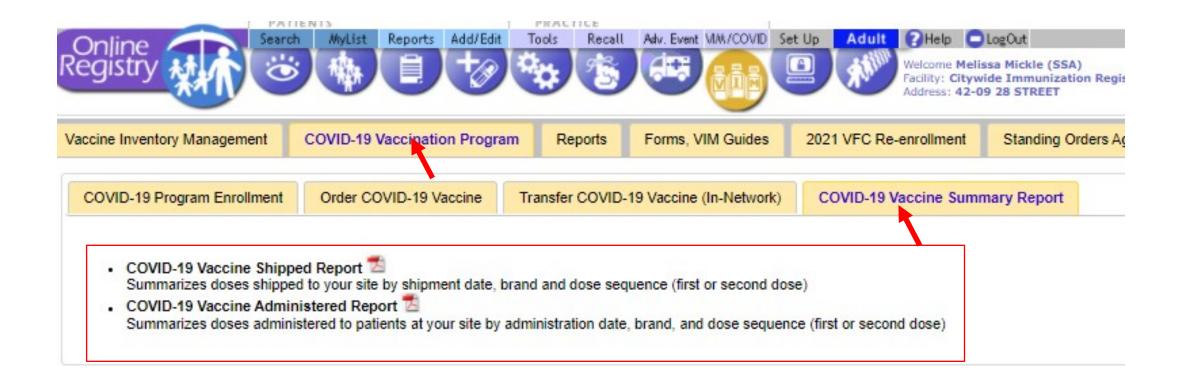

#### **COVID-19 Summary Reports**

#### **COVID19 Vaccine Shipped Report**

 Summarizes doses shipped to your site by shipment date, brand and dose sequence

#### **COVID-19 Vaccine Administered Report**

- Summarizes doses administered to patients at your site by administration date, brand, and dose sequence
- COVID-19 mRNA NOS=Not Otherwise Specified
  - Non-specific vaccine code for mRNA COVID-19 vaccine
  - This should not be used regularly, if your system is reporting this way please correct in your EMR