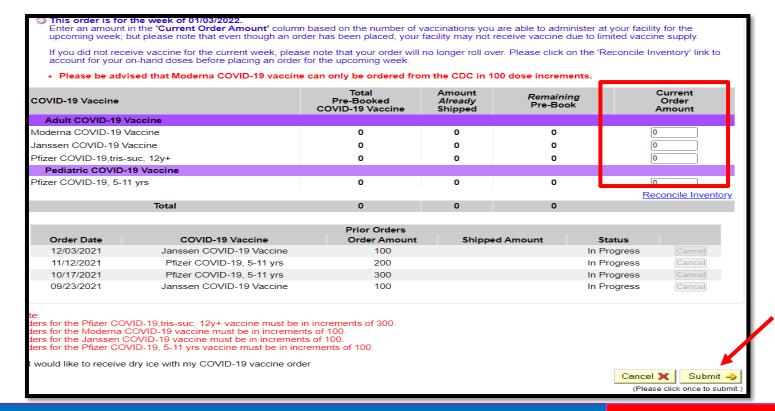

#### Place your Current Order Amount

- Enter your Current Order amounts
  - Current Order Amount should reflect the number of vaccinations your site is able to administer in a one-to-two-week period.
  - Order the appropriate amount of COVID-19 vaccine necessary for first, second, third and booster doses.
  - If you did not receive vaccine for the current week, please note that your order will NO longer roll over. Please click on the Reconcile Inventory link to account for your on-hand doses before placing an order for the upcoming week.

#### Place a COVID-19 Vaccine Order

- Enter the number of doses you will need for the week in the Current Order Amount column
- If you are finished, click the submit button to place your order.
- Once you submit your request, it cannot be edited or canceled in the CIR
  - If you need to cancel or amend your order, please email us at <u>COVIDVax@health.nyc.gov</u> and use the subject line: AMEND COVID ORDER