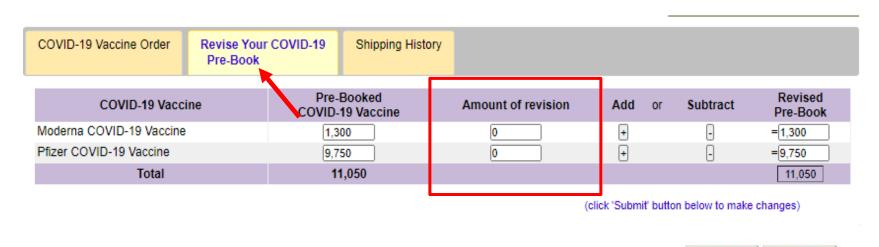

#### Revise Your Prebooked COVID-19 request

- To revise your COVID-19 pre-book order, click on the Revise Your COVID-19 Pre-Book tab
- Enter the number of doses you would like to increase or decrease your pre-book by in the Amount of revision column
  - Press the Add or Subtract button
- Revised Pre-Book column will reflect the adjustment
- Click the Submit button to update your pre-book
- A confirmation email will be sent to your site reflecting the edited pre-booked amount.