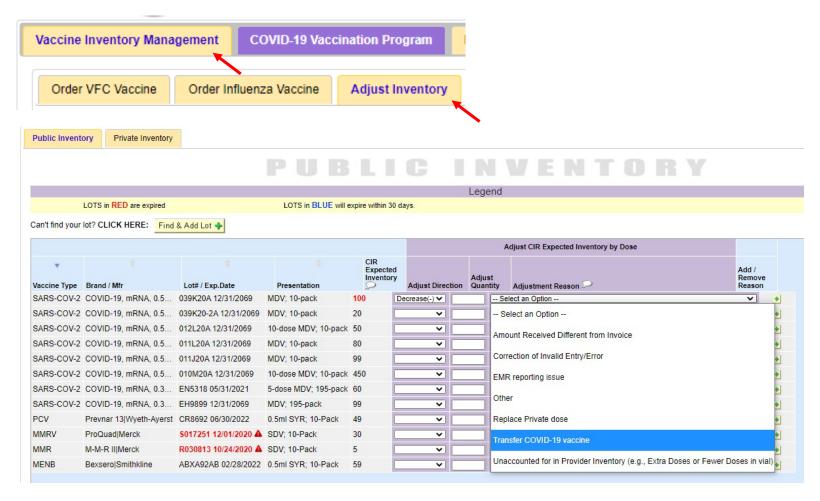

## Reconcile COVID-19 Vaccine Inventory II

LOTS in RED are expired LOTS in **BLUE** will expire within 30 days. Differences shaded in GREEN indicate that all inventory for that lot is accounted for Can't find your lot? CLICK HERE: Find & Add Lot + Adjust CIR Expected Inventory by Dose (i) CIR Total Vaccine Add / Remove Brand / Mfr Lot# / Exp.Date Presentation On-Hand Inventory Per Dose Total **Adjust Direction Adjust Quantity** Expected Adjustment Reason Type Reason Allocation Difference Inventory SARS-COVID-19, Ad26, 0.5 mL dose (Janssen) 5-dose MDV: 10-042A21A 12/31/2069 Select. Select. COV-2 | Janssen Products, LP SARS-COVID-19, Ad26, 0.5 mL dose (Janssen) 5-dose MDV; 10-1802068 12/31/2069 Select. Select. 5 I Janssen Products, LP COV-2 SARS-COVID-19, Ad26, 0.5 mL dose (Janssen) 5-dose MDV; 10-1805018 12/31/2069 0 Select. Select.. I Janssen Products, LP COV-2 SARS-COVID-19, Ad26, 0.5 mL dose (Janssen) 10-dose MDV: 10-1805022 12/31/2069 Select. Select COV-2 I Janssen Products, LP SARS-COVID-19, Ad26, 0.5 mL dose (Janssen) 5-dose MDV: 10-205121A 12/1/2069 20 Select. Select 20 I Janssen Products, LP COV-2 Current CIR Expected Inventory Total: 3295 Current On-Hand Inventory Total: 0 Save And Continue Cancel Reset Difference: 3295 (100.00%) Your current inventory is 0.00% reconciled. The CIR requires that you reconcile 100% before proceeding. By submitting this inventory count, you confirm that you have physically counted on-hand federally funded COVID-19 vaccine inventory and the

- To balance your inventory, enter the Adjust Direction, then Adjust Quantity, and then select an Adjustment Reason
  - This will update your CIR Expected Inventory
- To add additional adjustment reasons, use the "+" and "-"icons from the Add/Remove Reason column
- Please fill in <u>ALL</u> entry fields before pressing the Save and Continue button

#### **Adjustment Reasons for COVID-19 Vaccine**

- Transfer COVID Vaccine
  - To account for vaccine transfers <u>outside of your network</u>
- Unaccounted for in Provider Inventory (e.g. Extra Doses or Fewer Doses in Vial)
  - Providers may be able to get different amounts of vaccine doses out of the Pfizer and Moderna vaccine vials

### **Transferring Vaccine Out of Network**

- Navigate to the VIM/COVID icon and select the Adjust Inventory tab
- For the transferred lot, enter:
  - Adjust Direction: Decrease
  - Enter Adjust Quantity
  - Adjustment Reason: Transfer
     COVID-19 Vaccine
- Press Save
- The receiving site must use the Find and Add lot function to add the transferred vaccine to their inventory upon receipt of vaccine