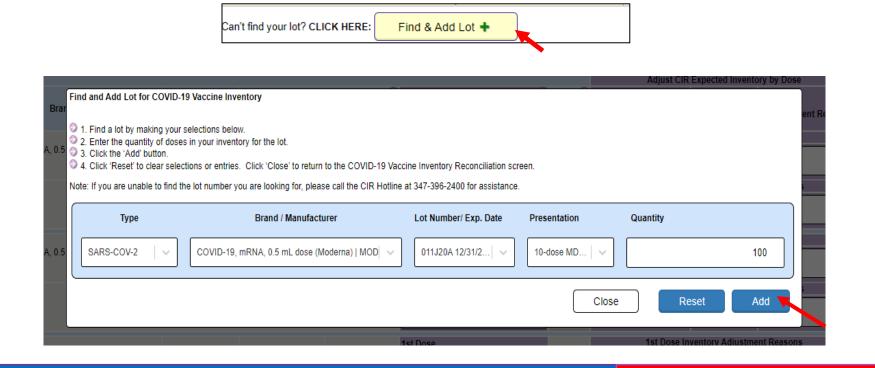

#### **Find and Add Lots**

- If you do not see one or more of your vaccine lots, click the Find & Add Lot button located above the dashboard to search for and add them to your list
- In the box that appears, select the **brand**, lot, and the number of doses you would like to add
- If the lot currently exists in your list, a message will appear in the dashboard stating:
   "This lot already exists on the Adjust Inventory screen."
- If you have added a lot to your list, it will be added and highlighted in yellow