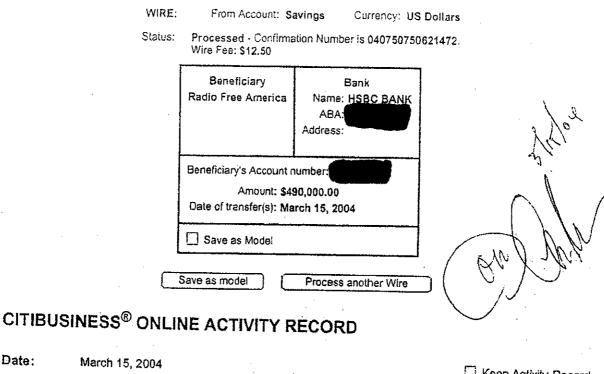

### Main Menu > Transfers and Payments > DOMESTIC WIRE (USA DESTINATION)

CHARLES ROSEN

Keep Activity Record Done

| Time                 | Description   | Amount     | Account      | Effective Date |  |  |
|----------------------|---------------|------------|--------------|----------------|--|--|
| Date: March 15, 2004 |               |            |              |                |  |  |
| 10:57a               | WIRE TRANSFER | 490,000.00 | from Savings | 3/15           |  |  |

### **BALANCE SUMMARY**

A Back

Date:

User:

Bottom

Savings Account(s) Summary as of 03/15/2004 at 10:58 AM EST

|           | Start-of-Day<br>Ledger | Start-of-Day<br>Available | Current<br>Ledger | Current<br>Available                   | Interest<br>Year to<br>Date |
|-----------|------------------------|---------------------------|-------------------|----------------------------------------|-----------------------------|
| NOT GROUP | 2ED                    |                           |                   | ······································ |                             |
| Savings   | 1,168,333.45           | 1,168,333.45              | 678,333.45        | 678,333.45                             | 1,335.10                    |

https://citibusinessonline.da-us.citibank.com/basprod/citiiwt/html/WTd80U.html

-

•

March 15, 2004

## Agreement Letter

I Evan Montvel-Cohen agree to the following conditions in return for the investment of \$490,000 on March 15, 2004 from the Gloria Wise Boys & Girls Club.

- I will provide as collateral for the investment shares of Progress Media owned solely by me equal to \$490,000. The shares provided will be based on the recent valuation model developed by Eugene Keilin of the investment bank Keilin & Co. for Progress Media's subsidiary Central Air. I will only provide shares equal to \$490,000. All remaining shares owned by me remain unencumbered and are not provided as security for this investment.
- 2. All agreements regarding the previous investments in the amount of \$80,000, \$87,000 and \$218,000 remain in full force and effect. The interest payment, \$16,000, and repayment agreement are the same for all investments. I.e. all provisions regarding interest and repayment for the \$80,000, \$87,000 and \$218,000 investment are the same for the \$490,000 investment.
- 3. Proceeds from my life insurance policy from HSBC Bank USA will cover in full the outstanding amounts of all investments and the \$490,000 investment in the event of my death. Only the proceeds in the amount \$875,0000 plus interest (see #2 as noted above regarding interest payment) will be paid to Gloria Wise Boys & Girls Club from my life insurance policy all other proceeds will go to the designees currently listed on the life insurance policies.
- 4. This document remains confidential and can not be shared with anyone unless the provisions in section #2 are violated. If it is shared for any other reasons all points 1-3 listed above are null and void.