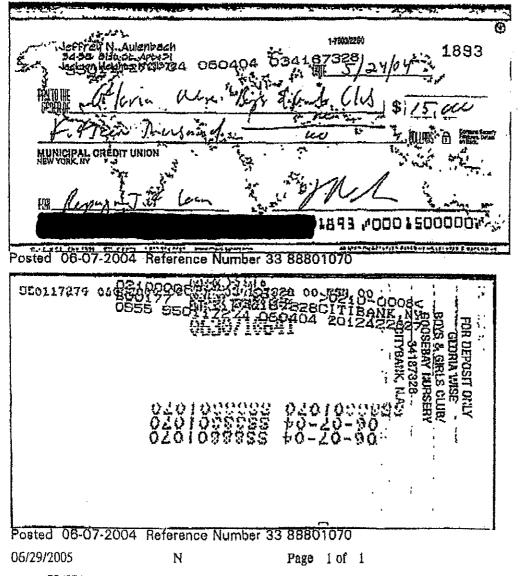

### Agreement Letter

I, Evan Montvel-Cohen agree to the following terms and conditions in return for a loan of \$35,000 from the Gloria Wise Boys & Girls Club:

- I will begin repayment of the loan plus reasonable principal of five percent (5%) in equal payments as deductions from my bi-weekly pay commencing July 1, 2004.
- In the event of my early termination from the Gloria Wise Boys & Girls Club, I will immediately repay all outstanding loans, including interest.

Signed and agreed this September 16, 2003

van Montvel - Cohen

HSBC Bank USA - Image Archive

| Account Number | Date Posted | Checket<br>Number | Amount | Sequence 2 | Tran   |
|----------------|-------------|-------------------|--------|------------|--------|
| 28             |             | 0000311716        |        |            | 311716 |