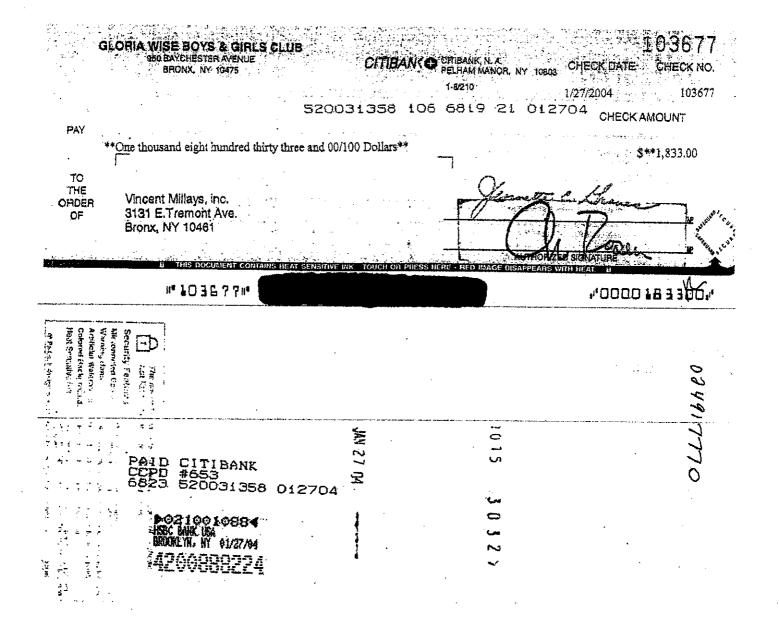

il Management Works                             | nop for Youth            |           |           | \$ 1,000.00 |   |
| Fashion and Design Works                            | hop for Youth            | ·         |           | \$ 833.00   |   |
|                                                     |                          |           |           |             |   |
| L                                                   |                          |           | sub total | \$ 2,833.00 |   |
|                                                     |                          |           | Tsx rate  | Exempt      |   |
|                                                     |                          |           | TOTAL     | \$ 2,833.00 | , |

# It's Not Just Fashion

12/103 PANI 103858 CH 103858



#### Invoice No. 000029

Date

1/27/2004

.

# INVOICE

| Customer   |                        |             |               |           |             |   |
|------------|------------------------|-------------|---------------|-----------|-------------|---|
| Name       | Gloria Wise Boys & Gi  | rls Club    |               |           |             |   |
| Address    | 950 Baychester Ave     | Chaile NIX  | 710 40475     |           |             |   |
| City       | Bronx                  | State NY    | ZIP 10475     | -         |             |   |
|            | ······                 | Description |               |           | TOTAL       |   |
| January 20 | 004                    |             |               |           |             |   |
| January 20 | 04 services            |