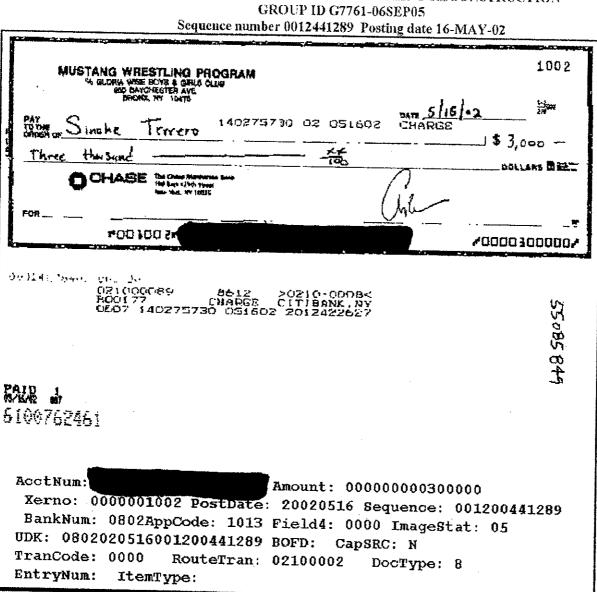

## **RIDER A**

17- Any and all records concerning personal expense reimbersements paid to Charles Rosen, Jeffrey Aulenbach, Lorraine Corva, Sinohe Terrero, John Mullen and Ibis Ozoria for the period January 2000 to present including, but not limited to invoices, receipts, requisition forms, check stubs, and cancelled checks.