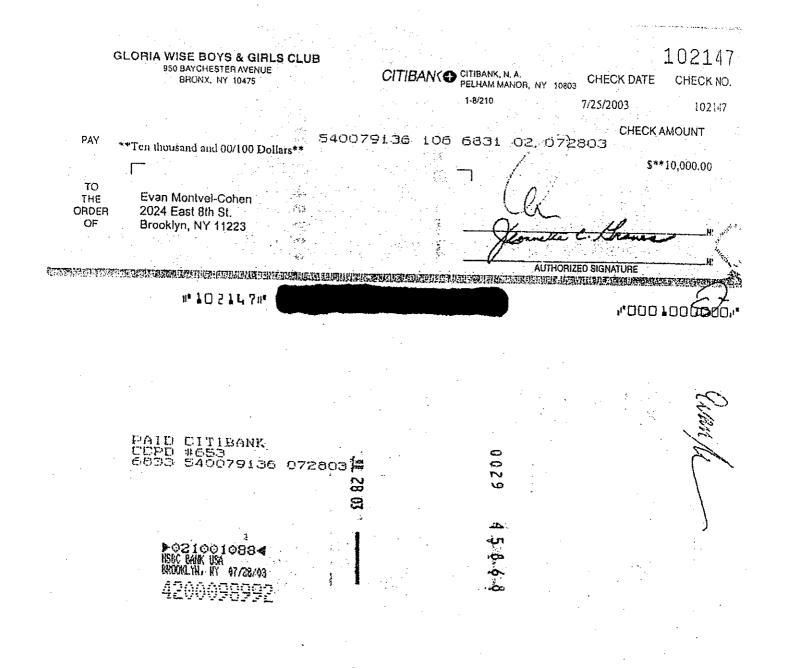

Article II Scope of Services

Consultant agrees to provide the services detailed in Article IV, for which contractor agrees that the Consultant be compensated at the rate of 10,000 per super from for the period specified in Article I. Consultant's total remuneration shall not exceed 10,000