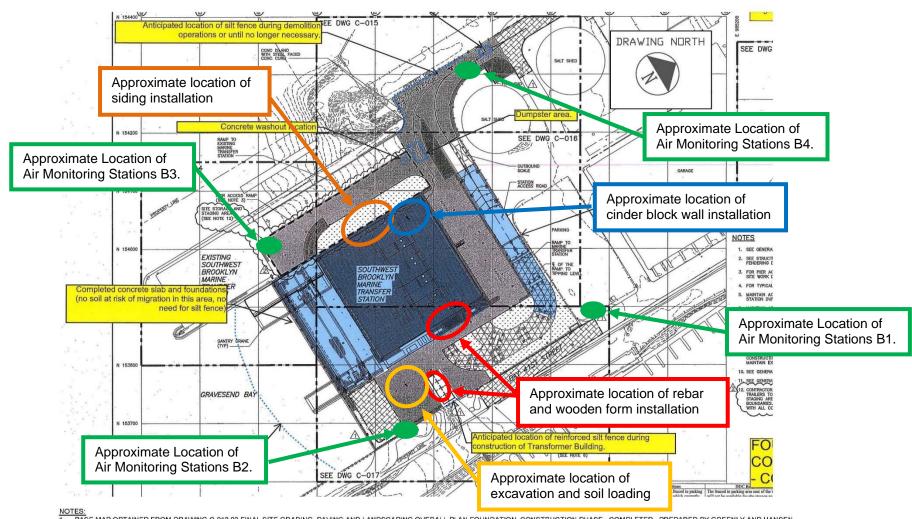

#### **Observations:**

| Time Stamp         | Details                                                                                                                                                                                                                                                                                                                        |  |  |  |  |  |
|--------------------|--------------------------------------------------------------------------------------------------------------------------------------------------------------------------------------------------------------------------------------------------------------------------------------------------------------------------------|--|--|--|--|--|
|                    | Time On Site: 6:45 am                                                                                                                                                                                                                                                                                                          |  |  |  |  |  |
| 6:45 am            | EnTech set up four air monitoring stations at perimeter locations, forming a quadrangle around the anticipated work area, as specified by the CM. According to EnTech, air monitoring was occurring at the four air monitoring stations beginning at 6:30 am. The air monitoring station locations are depicted on the Sketch. |  |  |  |  |  |
| 7:00 am to 3:15 pm | Presco installing rebar for the shear wall of the main building and for the Con Edison building in the eastern portion of the site. Presco utilizes a lull forklift to transport rebar around the site.                                                                                                                        |  |  |  |  |  |
| 7:00 am to 3:15 pm | GC installing wooden forms on the loading and tipping levels of the main building and in the Con Edison building in the eastern portion of the site.                                                                                                                                                                           |  |  |  |  |  |
| 7:00 am to 2:00 pm | FCS utilizing elevating work platforms to paint the interior ceiling on the second floor of the main building and painting interior walls of the main building on the first and second floors.                                                                                                                                 |  |  |  |  |  |
| 7:00 am to 2:30 pm | Solar installing electrical wiring and conduit throughout the main building.                                                                                                                                                                                                                                                   |  |  |  |  |  |
| 7:00 am to 1:30 pm | National Fireproofing utilizing elevating work platforms to power wash excess insulation on the ceiling of the central section of the main building.                                                                                                                                                                           |  |  |  |  |  |

Prepared By: John Bruscella

**IEM Representative** 

BASE MAP OBTAINED FROM DRAWING C-013.02 FINAL SITE GRADING, PAVING AND LANDSCAPING OVERALL PLAN, FOUNDATION, CONSTRUCTION PHASE - COMPLETED, PREPARED BY GREENLY AND HANSEN OF NEW YORK, NEW YORK AND DATED SEPTEMBER 2012 (REVISION DATE) AND PROVIDED AS ATTACHMENT B TO THE RESPONSE TO USEPA COMPLIANCE EVALUATION INSPECTION REPORT PREPARED BY THE DEPARTMENT OF SANITATION (DSNY) AND DATED NOVEMBER 16, 2015.

Prepared By: John Bruscella IEM Representative

<sup>2.</sup> DRAWING NORTH IS APPROXIMATED FROM THE DRAWING NORTH PROVIDED IN PIPE PLAN - OVERALL PLAN DRAWING S-100.10, PREPARED BY GREENLEY AND HANSEN OF NEW YORK, NEW YORK (G&H) AND DATED JUNE 2012.