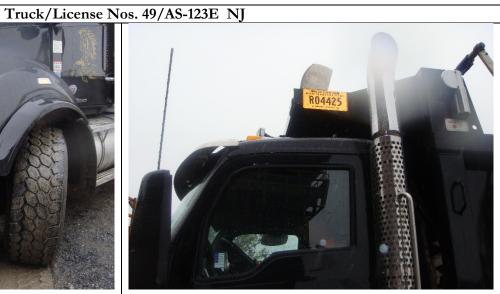

| Load<br>Counter | Time In <sup>(1)</sup> | License Plate No. | Truck ID <sup>(2)</sup> | Trucking Company     | Disposal Facility <sup>(3)</sup> | Permit No.(2) | Time Out <sup>(1)</sup> | Notes |
|-----------------|------------------------|-------------------|-------------------------|----------------------|----------------------------------|---------------|-------------------------|-------|
| 1               | 7:00                   | AT-377J NJ        | #29                     | Munoz Trucking Corp. | FNJZ via IRRC                    | NJ777         | 7:22                    | NA    |
| 2               | 7:00                   | AS-123E NJ        | #49                     | Munoz Trucking Corp. | FNJZ via IRRC                    | NJ777         | 7:33                    | NA    |
| 3               | 7:00                   | AP-129L NJ        | #35                     | Munoz Trucking Corp. | FNJZ via IRRC                    | NJ777         | 7:48                    | NA    |
| 4               | 10:26                  | AS-123E NJ        | #49                     | Munoz Trucking Corp. | FNJZ via IRRC                    | NJ777         | 10:38                   | NA    |
| 5               | 10:30                  | AT-377J NJ        | #29                     | Munoz Trucking Corp. | FNJZ via IRRC                    | NJ777         | 10:50                   | NA    |
| 6               | 11:30                  | AP-129L NJ        | #35                     | Munoz Trucking Corp. | FNJZ via IRRC                    | NJ777         | 11:47                   | NA    |
| 7               | 13:15                  | AS-123E NJ        | #49                     | Munoz Trucking Corp. | FNJZ via IRRC                    | NJ777         | 13:28                   | NA    |
| 8               | 13:15                  | AS-249U NJ        | #62                     | Munoz Trucking Corp. | FNJZ via IRRC                    | NJ777         | 13:45                   | NA    |
| 9               | 13:25                  | AT-377J NJ        | #29                     | Munoz Trucking Corp. | FNJZ via IRRC                    | NJ777         | 13:55                   | NA    |

<sup>(1)</sup> Time In / Out are approximate and based on field observations.

Prepared By: John Bruscella IEM Representative

<sup>(2)</sup> As displayed on the truck.

<sup>(3)</sup> Soil being transported off-site for final disposal at FNJZ via IRRC. Details are provided on the manifests (Attachment A).