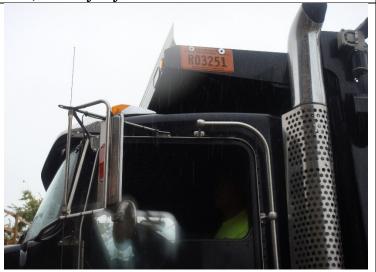

| Load<br>Counter | Time In <sup>(1)</sup> | License Plate No. | Truck ID <sup>(2)</sup> | Trucking Company     | Disposal Facility <sup>(3)</sup> | Permit No.(2) | Time Out <sup>(1)</sup> | Notes |
|-----------------|------------------------|-------------------|-------------------------|----------------------|----------------------------------|---------------|-------------------------|-------|
| 1               | 7:00                   | AT-377J NJ        | #29                     | Munoz Trucking Corp. | FNJZ via IRRC                    | NJ777         | 7:22                    | NA    |
| 2               | 7:00                   | AS-123E NJ        | #49                     | Munoz Trucking Corp. | FNJZ via IRRC                    | NJ777         | 7:33                    | NA    |
| 3               | 7:00                   | AP-129L NJ        | #35                     | Munoz Trucking Corp. | FNJZ via IRRC                    | NJ777         | 7:48                    | NA    |
| 4               | 10:26                  | AS-123E NJ        | #49                     | Munoz Trucking Corp. | FNJZ via IRRC                    | NJ777         | 10:38                   | NA    |
| 5               | 10:30                  | AT-377J NJ        | #29                     | Munoz Trucking Corp. | FNJZ via IRRC                    | NJ777         | 10:50                   | NA    |
| 6               | 11:30                  | AP-129L NJ        | #35                     | Munoz Trucking Corp. | FNJZ via IRRC                    | NJ777         | 11:47                   | NA    |
| 7               | 13:15                  | AS-123E NJ        | #49                     | Munoz Trucking Corp. | FNJZ via IRRC                    | NJ777         | 13:28                   | NA    |
| 8               | 13:15                  | AS-249U NJ        | #62                     | Munoz Trucking Corp. | FNJZ via IRRC                    | NJ777         | 13:45                   | NA    |
| 9               | 13:25                  | AT-377J NJ        | #29                     | Munoz Trucking Corp. | FNJZ via IRRC                    | NJ777         | 13:55                   | NA    |

<sup>(1)</sup> Time In / Out are approximate and based on field observations.

Prepared By: John Bruscella IEM Representative

<sup>(2)</sup> As displayed on the truck.

<sup>(3)</sup> Soil being transported off-site for final disposal at FNJZ via IRRC. Details are provided on the manifests (Attachment A).