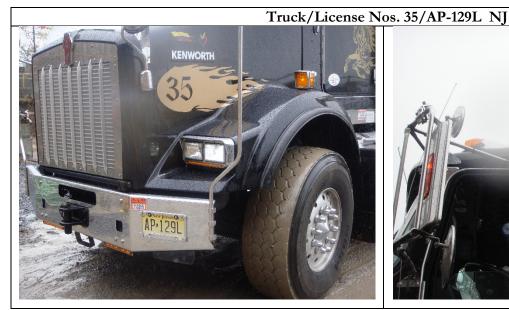

| Load<br>Counter | Time In <sup>(1)</sup> | License Plate No. | Truck ID <sup>(2)</sup> | Trucking Company     | Disposal Facility <sup>(3)</sup> | Permit No.(2) | Time Out <sup>(1)</sup> | Notes |
|-----------------|------------------------|-------------------|-------------------------|----------------------|----------------------------------|---------------|-------------------------|-------|
| 1               | 7:00                   | AT-377J NJ        | #29                     | Munoz Trucking Corp. | FNJZ via IRRC                    | NJ777         | 7:22                    | NA    |
| 2               | 7:00                   | AS-123E NJ        | #49                     | Munoz Trucking Corp. | FNJZ via IRRC                    | NJ777         | 7:33                    | NA    |
| 3               | 7:00                   | AP-129L NJ        | #35                     | Munoz Trucking Corp. | FNJZ via IRRC                    | NJ777         | 7:48                    | NA    |
| 4               | 10:26                  | AS-123E NJ        | #49                     | Munoz Trucking Corp. | FNJZ via IRRC                    | NJ777         | 10:38                   | NA    |
| 5               | 10:30                  | AT-377J NJ        | #29                     | Munoz Trucking Corp. | FNJZ via IRRC                    | NJ777         | 10:50                   | NA    |
| 6               | 11:30                  | AP-129L NJ        | #35                     | Munoz Trucking Corp. | FNJZ via IRRC                    | NJ777         | 11:47                   | NA    |
| 7               | 13:15                  | AS-123E NJ        | #49                     | Munoz Trucking Corp. | FNJZ via IRRC                    | NJ777         | 13:28                   | NA    |
| 8               | 13:15                  | AS-249U NJ        | #62                     | Munoz Trucking Corp. | FNJZ via IRRC                    | NJ777         | 13:45                   | NA    |
| 9               | 13:25                  | AT-377J NJ        | #29                     | Munoz Trucking Corp. | FNJZ via IRRC                    | NJ777         | 13:55                   | NA    |

<sup>(1)</sup> Time In / Out are approximate and based on field observations.

Prepared By: John Bruscella IEM Representative

<sup>(2)</sup> As displayed on the truck.

<sup>(3)</sup> Soil being transported off-site for final disposal at FNJZ via IRRC. Details are provided on the manifests (Attachment A).