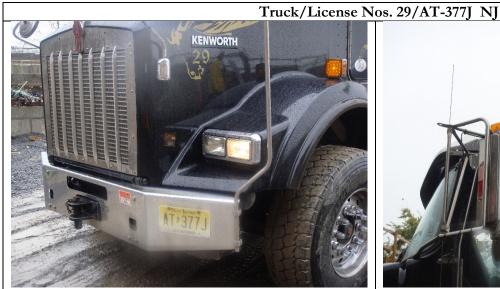

| Load<br>Counter | Time In <sup>(1)</sup> | License Plate No. | Truck ID <sup>(2)</sup> | Trucking Company     | Disposal Facility <sup>(3)</sup> | Permit No.(2) | Time Out <sup>(1)</sup> | Notes |
|-----------------|------------------------|-------------------|-------------------------|----------------------|----------------------------------|---------------|-------------------------|-------|
| 1               | 7:00                   | AT-377J NJ        | #29                     | Munoz Trucking Corp. | FNJZ via IRRC                    | NJ777         | 7:22                    | NA    |
| 2               | 7:00                   | AS-123E NJ        | #49                     | Munoz Trucking Corp. | FNJZ via IRRC                    | NJ777         | 7:33                    | NA    |
| 3               | 7:00                   | AP-129L NJ        | #35                     | Munoz Trucking Corp. | FNJZ via IRRC                    | NJ777         | 7:48                    | NA    |
| 4               | 10:26                  | AS-123E NJ        | #49                     | Munoz Trucking Corp. | FNJZ via IRRC                    | NJ777         | 10:38                   | NA    |
| 5               | 10:30                  | AT-377J NJ        | #29                     | Munoz Trucking Corp. | FNJZ via IRRC                    | NJ777         | 10:50                   | NA    |
| 6               | 11:30                  | AP-129L NJ        | #35                     | Munoz Trucking Corp. | FNJZ via IRRC                    | NJ777         | 11:47                   | NA    |
| 7               | 13:15                  | AS-123E NJ        | #49                     | Munoz Trucking Corp. | FNJZ via IRRC                    | NJ777         | 13:28                   | NA    |
| 8               | 13:15                  | AS-249U NJ        | #62                     | Munoz Trucking Corp. | FNJZ via IRRC                    | NJ777         | 13:45                   | NA    |
| 9               | 13:25                  | AT-377J NJ        | #29                     | Munoz Trucking Corp. | FNJZ via IRRC                    | NJ777         | 13:55                   | NA    |

<sup>(1)</sup> Time In / Out are approximate and based on field observations.

Prepared By: John Bruscella IEM Representative

<sup>(2)</sup> As displayed on the truck.

<sup>(3)</sup> Soil being transported off-site for final disposal at FNJZ via IRRC. Details are provided on the manifests (Attachment A).

#### **Summary Log of Manifests**

| Load Counter | Time In | Time Out | Disposal Facility                             | License Plate No. | Truck ID | Trucking Company | Permit No. |
|--------------|---------|----------|-----------------------------------------------|-------------------|----------|------------------|------------|
| 1            | 7:00am  | 7:22am   | W. Plant Palmerton, PA via IRRC Lyndhurst, NJ | NJ AT-377J        | #29      | Munoz            | NJ777      |
| 1            | 7:00am  | 7:33am   | W. Plant Palmerton, PA via IRRC Lyndhurst, NJ | NJ AS-123E        | #49      | Munoz            | NJ777      |
| 1            | 7:00am  | 7:48am   | W. Plant Palmerton, PA via IRRC Lyndhurst, NJ | NJ AP-129L        | #35      | Munoz            | NJ777      |
| 2            | 10:26am | 10:38am  | W. Plant Palmerton, PA via IRRC Lyndhurst, NJ | NJ AS-123E        | #49      | Munoz            | NJ777      |
| 2            | 10:30am | 10:50am  | W. Plant Palmerton, PA via IRRC Lyndhurst, NJ | NJ AT-377J        | #29      | Munoz            | NJ777      |
| 2            | 11:30am | 11:47am  | W. Plant Palmerton, PA via IRRC Lyndhurst, NJ | NJ AP-129L        | #35      | Munoz            | NJ777      |
| 3            | 1:15pm  | 1:28pm   | W. Plant Palmerton, PA via IRRC Lyndhurst, NJ | NJ AS-123E        | #49      | Munoz            | NJ777      |
| 3            | 1:15pm  | 1:145pm  | W. Plant Palmerton, PA via IRRC Lyndhurst, NJ | NJ AS-249U        | #62      | Munoz            | NJ777      |
| 3            | 1:25pm  | 1:55pm   | W. Plant Palmerton, PA via IRRC Lyndhurst, NJ | NJ AT-377J        | #29      | Munoz            | NJ777      |