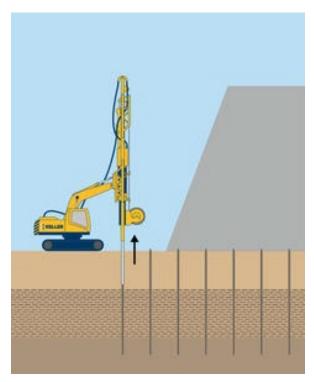

#### **Wick Drain Installation**

Wick drains, also known as Prefabricated Vertical Drains (PVD) are prefabricated geotextile filter-wrapped plastic strips with molded channels. These act as drainage paths to take pore water out of compressible soils so they consolidate faster. (Keller-na.com)

Image: Keller-na.com

Wick Drains - March 2023