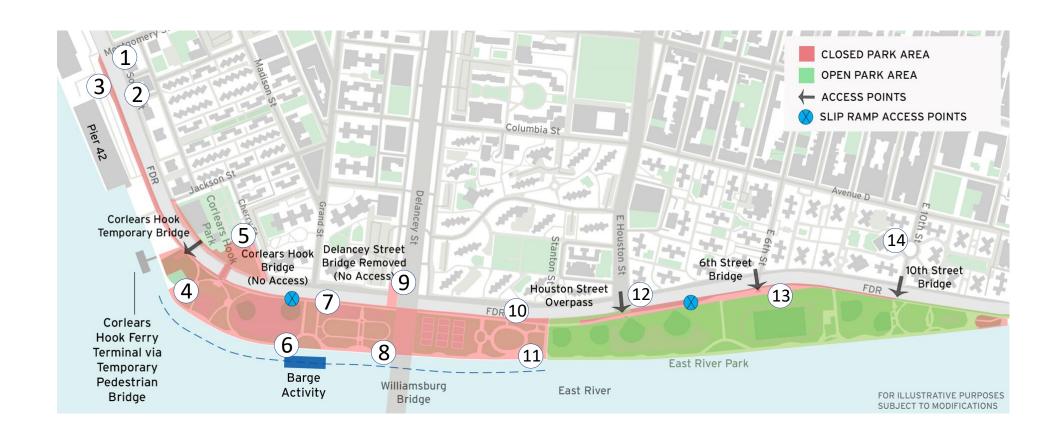

# PA1 | Pedestrian Access Updates

#### **ALL WORK IS SUBJECT TO CHANGE**

- 1. Montgomery Street under FDR: Sidewalk Closure in progress for floodwall construction (through 2023)
- 2. Corlears Hook Temporary Pedestrian Bridge: upcoming weekend closure mid-April to install piles for sewer work (access to Ferry will remain open detour under development)
- 3. Delancey Street detour: under NYC DOT review
- 4. ERP Ballfield #3: temporary fences removed, final restoration in progress, field open for use
- 5. E 10<sup>th</sup> Street: construction area signage in coordination with NYC DOT

# **PA1 | Pedestrian Access Updates**

**ALL WORK IS SUBJECT TO CHANGE** 

#### Sidewalk Closure at Montgomery Street under FDR Drive

#### Ongoing until further notice

Construction activities will necessitate the closure of the sidewalk at Montgomery Street under FDR Drive (north side). This change will be in place 24 hours/day, 7 days/week. Traffic will be maintained and pedestrian detour is in effect. Please follow all signs and directions placed on-site to ensure safety.