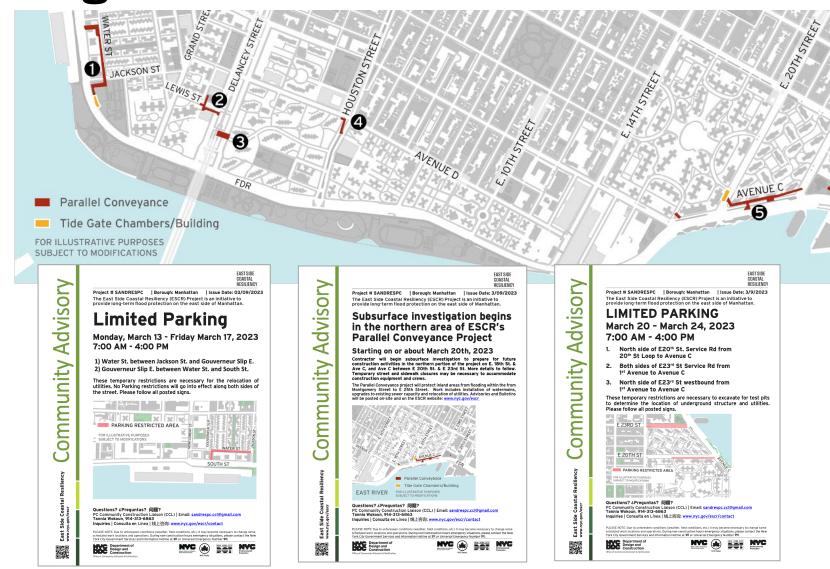

# **PC | Construction Progress**

#### **ALL WORK IS SUBJECT TO CHANGE**

- Location 1 Jackson St. & Water St.
  - Mobilization and storage of equipment
  - Installation of tree guards completed
  - Continued test pit operations
- Location 2 Lewis St. & Delancey St.

Location 3 - Baruch Dr. & Delancey St.

Location 4 - Houston & Avenue D

- Project area survey
- Installation of tree guards completed
- Test pit operations
- Location 5 Avenue C, E20th to E23rd
  - Project Area Survey
  - Preconstruction building inspections
  - Test pit operations