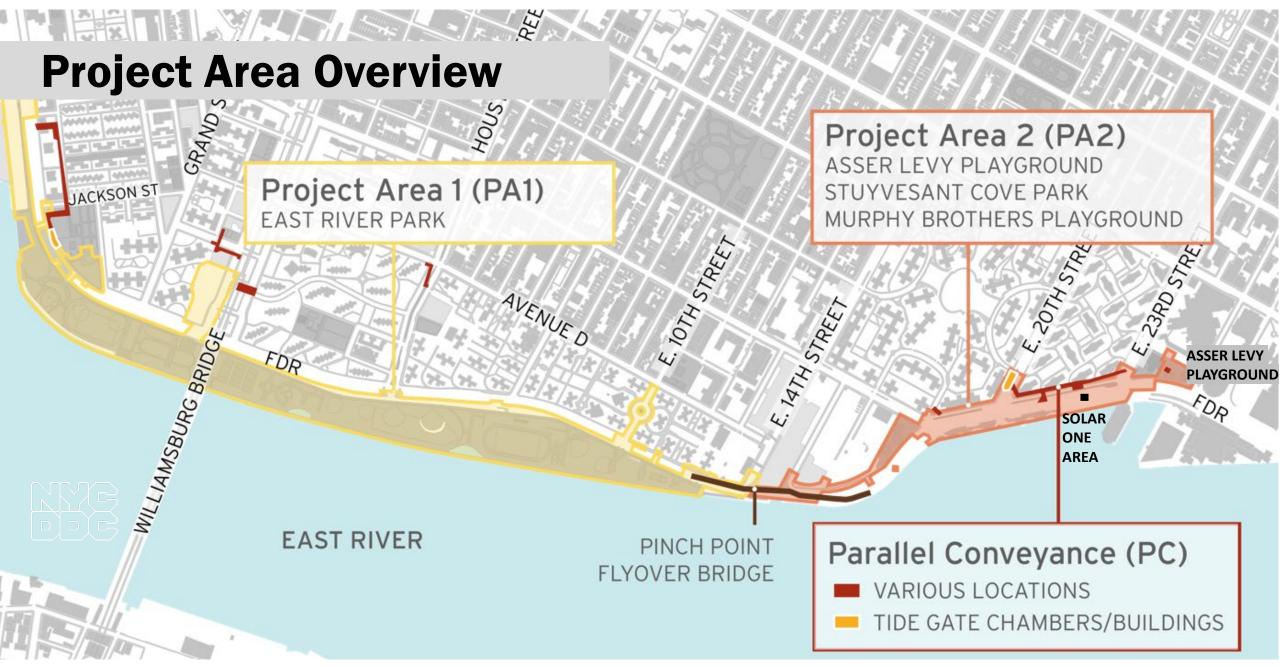

- Overview of Contracts
- Project Area 1 & 2 Construction Updates see <u>CB3 presentation</u>
  - PA1 Pedestrian Access Updates
  - PA1 Schedule Review April CAG
- Parallel Conveyance Construction Updates
- Environmental Monitoring

#### **Project Area 1 (PA1)**

- NTP issued August 16, 2021
- Partial Closures:
  - East River Park south of Stanton St.
  - Greenway closure to E. 10<sup>th</sup> St.
  - Corlears Hook Park & passive lawn
- Delancey St. & Corlears Hook pedestrian bridges under construction. Use Corlears Hook temp. ped bridge
- ongoing ConEd Work
- esplanade removal and deep sewer work in progress
- · floodwall construction activities ongoing
- O&M retaining wall in progress

#### **Project Area 2 (PA2)**

- NTP issued November 2020
- 1,600 ft of floodwall installed
- Asser Levy Playground Open
  - Gate 18 installed
- Stuyvesant Cove Park including Solar
   One Area under construction
  - Gate 14 installed
  - site restoration north of E 20<sup>th</sup> St. underway - Greenway open
  - site restoration & flood gate work in progress south of E 20<sup>th</sup> St. – Greenway closed
- Murphy Brothers flood protection construction in progress

#### **Parallel Conveyance (PC)**

- contract awarded in May to NYCC JPL JV
- NTP issued September 13, 2022
- construction mobilization activities started January 2023
- subsurface investigations in progress
- contract duration is approximately 4 years