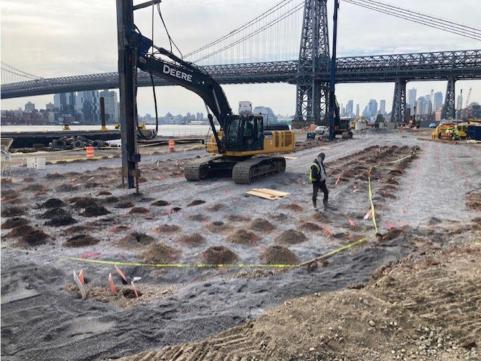

# **PC | Construction Progress**

#### **ALL WORK IS SUBJECT TO CHANGE**

- Location 1 Jackson St. & Water St.
  - Mobilization and storage of equipment
  - Installation of tree guards completed
  - Continued test pit operations
- Location 2 Lewis St. & Delancey St.

Location 3 - Baruch Dr. & Delancey St.

Location 4 - Houston & Avenue D

- Project area survey
- Installation of tree guards completed
- Test pit operations
- Location 5 Avenue C, E20th to E23rd
  - Project Area Survey
  - Preconstruction building inspections
  - Test pit operations