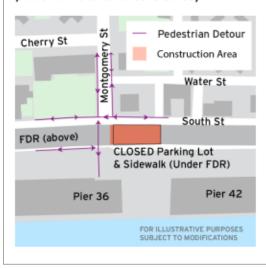

#### Sidewalk Closure at Montgomery Street under FDR Drive

#### Ongoing until further notice

Construction activities will necessitate the closure of the sidewalk at Montgomery Street under FDR Drive (north side). This change will be in place 24 hours/day, 7 days/week. Traffic will be maintained and pedestrian detour is in effect. Please follow all signs and directions placed on-site to ensure safety.