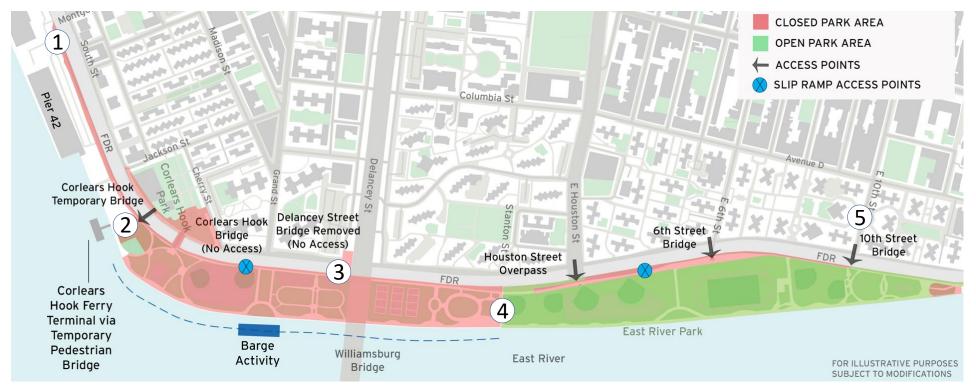

# PA1 | Pedestrian Access Updates

#### **ALL WORK IS SUBJECT TO CHANGE**

- 1. Montgomery Street under FDR: Sidewalk Closure in progress for floodwall construction (through 2023)
- 2. Corlears Hook Temporary Pedestrian Bridge: upcoming weekend closure mid-April to install piles for sewer work (access to Ferry will remain open detour under development)
- 3. Delancey Street detour: under NYC DOT review
- 4. ERP Ballfield #3: temporary fences removed, final restoration in progress, field open for use
- 5. E 10<sup>th</sup> Street: construction area signage in coordination with NYC DOT